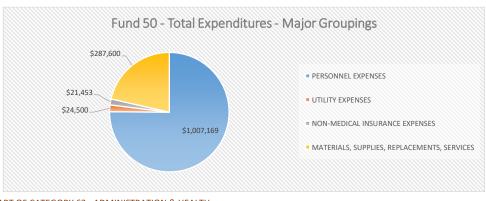

# FUND 50 - EXPENDITURES BY MAJOR GROUPINGS - SUMMARY BY SITE/SERVICE - FY20 Projected for FY 2019-2020

| SITE/SUPPORT                      | PERSONNEL EXPENSES | UTILITY EXPENSES | NON-MEDICAL INSURANCE EXPENSES | MATERIALS, SUPPLIES, REPLACEMENTS,<br>SERVICES | FUND 50 SITE OPERATING BUDGET (\$) | FUND 50 SITE OPERATING BUDGET (%) |
|-----------------------------------|--------------------|------------------|--------------------------------|------------------------------------------------|------------------------------------|-----------------------------------|
| CENTRAL ELEMENTARY                | \$3,327,588        | \$85,900         | \$4,300                        | \$79,550                                       | \$3,497,338                        | 10.9%                             |
| FAIRFIELD ELEMENTARY              | \$2,391,049        | \$77,800         | \$4,000                        | \$102,030                                      | \$2,574,879                        | 8.0%                              |
| MOUNTAIN VIEW ELEMENTARY          | \$1,593,920        | \$81,700         | \$2,800                        | \$38,230                                       | \$1,716,650                        | 5.3%                              |
| NATURAL BRIDGE ELEMENTARY         | \$2,546,998        | \$75,300         | \$8,300                        | \$120,277                                      | \$2,750,875                        | 8.6%                              |
| MAURY RIVER MIDDLE                | \$4,662,028        | \$216,000        | \$11,500                       | \$175,526                                      | \$5,065,054                        | 15.8%                             |
| ROCKBRIDGE COUNTY HIGH            | \$7,838,726        | \$304,100        | \$13,500                       | \$479,150                                      | \$8,635,476                        | 26.9%                             |
| DIVISION INSTRUCTION              | \$1,225,305        | \$18,000         | \$43,911                       | \$604,549                                      | \$1,891,765                        | 5.9%                              |
| DIVISION ADMINISTRATION           | \$1,007,169        | \$24,500         | \$21,453                       | \$287,600                                      | \$1,340,722                        | 4.2%                              |
| DIVISION HEALTH SERVICES          | \$213,654          | \$0              | \$0                            | \$125,000                                      | \$338,654                          | 1.1%                              |
| DIVISION PUPIL TRANSPORTATION     | \$1,593,884        | \$24,650         | \$57,965                       | \$894,066                                      | \$2,570,565                        | 8.0%                              |
| DIVISION OPERATIONS & MAINTENANCE | \$193,737          | \$57,000         | \$37,755                       | \$460,524                                      | \$749,016                          | 2.3%                              |
| DIVISION TECHNOLOGY               | \$348,886          | \$5,100          | \$0                            | \$653,700                                      | \$1,007,686                        | 3.1%                              |
| MAJOR GROUPINGS TOTALS (\$)       | \$26,942,945       | \$970,050        | \$205,484                      | \$4,020,202                                    | \$32,138,681                       | 100%                              |
| MAJOR GROUPINGS TOTALS (%)        | 83.8%              | 3.0%             | 0.6%                           | 12.5%                                          | 100%                               |                                   |