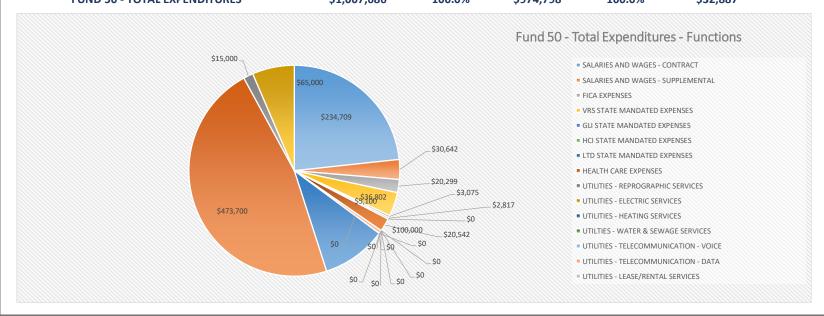

## FUND 50 - EXPENDITURES BY FUNCTIONS - SUMMARY BY SITE - FY20

|                                                          |             |             |             |             |             |             | Comming Park |
|----------------------------------------------------------|-------------|-------------|-------------|-------------|-------------|-------------|--------------|
| EXPENDITURE TYPE BY FUNCTIONS                            | CES         | FES         | MVES        | NBES        | MRMS        | RCHS        | TOTAL        |
| SALARIES AND WAGES - CONTRACT                            | \$2,350,106 | \$1,698,772 | \$1,116,840 | \$1,785,572 | \$3,288,989 | \$5,388,548 | \$15,628,828 |
| SALARIES AND WAGES - SUPPLEMENTAL                        | \$89,882    | \$65,345    | \$56,401    | \$98,706    | \$158,524   | \$475,143   | \$944,001    |
| FICA EXPENSES                                            | \$186,659   | \$134,955   | \$89,753    | \$144,147   | \$263,735   | \$448,572   | \$1,267,821  |
| VRS STATE MANDATED EXPENSES                              | \$355,425   | \$255,756   | \$167,713   | \$268,762   | \$503,980   | \$828,718   | \$2,380,354  |
| GLI STATE MANDATED EXPENSES                              | \$30,786    | \$22,254    | \$14,631    | \$23,391    | \$43,086    | \$70,590    | \$204,738    |
| HCI STATE MANDATED EXPENSES                              | \$26,500    | \$19,004    | \$12,438    | \$19,967    | \$37,941    | \$62,553    | \$178,403    |
| LTD STATE MANDATED EXPENSES                              | \$1,360     | \$788       | \$636       | \$1,332     | \$2,103     | \$2,309     | \$8,527      |
| HEALTH CARE EXPENSES                                     | \$286,871   | \$194,174   | \$135,508   | \$205,120   | \$363,671   | \$562,294   | \$1,747,638  |
| UTILITIES - REPROGRAPHIC SERVICES                        | \$10,500    | \$8,000     | \$6,000     | \$9,000     | \$35,000    | \$44,000    | \$112,500    |
| UTILITIES - ELECTRIC SERVICES                            | \$49,000    | \$48,100    | \$50,000    | \$52,000    | \$108,000   | \$164,000   | \$471,100    |
| UTILITIES - HEATING SERVICES                             | \$5,200     | \$6,000     | \$5,000     | \$1,300     | \$7,000     | \$39,200    | \$63,700     |
| UTILITIES - WATER & SEWAGE SERVICES                      | \$13,500    | \$4,000     | \$0         | \$5,100     | \$21,000    | \$17,500    | \$61,100     |
| UTILITIES - TELECOMMUNICATION - VOICE                    | \$6,500     | \$10,500    | \$4,700     | \$6,700     | \$10,000    | \$19,400    | \$57,800     |
| UTILITIES - TELECOMMUNICATION - DATA                     | \$1,200     | \$1,200     | \$16,000    | \$1,200     | \$35,000    | \$20,000    | \$74,600     |
| UTILITIES - LEASE/RENTAL SERVICES                        | \$0         | \$0         | \$0         | \$0         | \$0         | \$0         | \$0          |
| INSURANCE - WORKER'S COMPENSATION                        | \$0         | \$0         | \$0         | \$0         | \$0         | \$0         | \$0          |
| INSURANCE - UNEMPLOYMENT                                 | \$0         | \$0         | \$0         | \$0         | \$0         | \$0         | \$0          |
| INSURANCE - PROPERTY & CASUALTY                          | \$4,300     | \$4,000     | \$2,800     | \$8,300     | \$11,500    | \$13,500    | \$44,400     |
| PURCHASED SERVICES                                       | \$20,650    | \$27,780    | \$15,850    | \$45,900    | \$71,496    | \$216,600   | \$398,276    |
| MATERIALS & SUPPLIES                                     | \$49,650    | \$45,950    | \$18,680    | \$45,980    | \$96,680    | \$208,050   | \$464,990    |
| OTHER CHARGES - MISC, TRAINING, PROFESSIONAL DEVELOPMENT | \$7,250     | \$26,300    | \$1,700     | \$26,397    | \$5,350     | \$51,500    | \$118,497    |
| ADDITIONS/REPLACEMENTS                                   | \$2,000     | \$2,000     | \$2,000     | \$2,000     | \$2,000     | \$3,000     | \$13,000     |
| FUND 50 - TOTAL EXPENDITURES                             | \$3,497,338 | \$2,574,879 | \$1,716,650 | \$2,750,875 | \$5,065,054 | \$8,635,476 | \$24,240,274 |