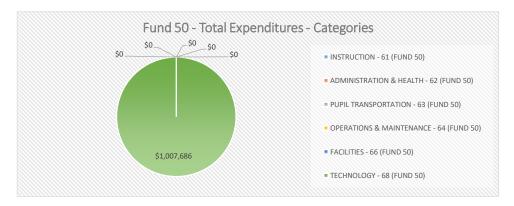

#### **FY20 PROJECTED**

| CATEGORIES                              | FY20 PROJECTED | PERCENT |
|-----------------------------------------|----------------|---------|
| INSTRUCTION - 61 (FUND 50)              | \$22,923,567   | 71.3%   |
| ADMINISTRATION & HEALTH - 62 (FUND 50)  | \$2,229,546    | 6.9%    |
| PUPIL TRANSPORTATION - 63 (FUND 50)     | \$2,684,268    | 8.4%    |
| OPERATIONS & MAINTENANCE - 64 (FUND 50) | \$2,843,177    | 8.8%    |
| FACILITIES - 66 (FUND 50)               | \$20,000       | 0.1%    |
| TECHNOLOGY - 68 (FUND 50)               | \$1,438,123    | 4.5%    |
| FUND 50 SITE OPERATING BUDGET           | \$32,138,681   | 100.0%  |
|                                         |                |         |