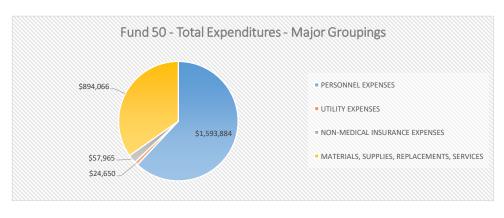

# FUND 50 - EXPENDITURES BY MAJOR GROUPINGS - SUMMARY BY SITE/SERVICE - FY20 Projected for FY 2019-2020

| SITE/SUPPORT                      | PERSONNEL EXPENSES | UTILITY EXPENSES | NON-MEDICAL INSURANCE EXPENSES | MATERIALS, SUPPLIES, REPLACEMENTS,<br>SERVICES | FUND 50 SITE OPERATING BUDGET (\$) | FUND 50 SITE OPERATING BUDGET (%) |
|-----------------------------------|--------------------|------------------|--------------------------------|------------------------------------------------|------------------------------------|-----------------------------------|
| CENTRAL ELEMENTARY                | \$3,327,588        | \$85,900         | \$4,300                        | \$79,550                                       | \$3,497,338                        | 10.9%                             |
| FAIRFIELD ELEMENTARY              | \$2,391,049        | \$77,800         | \$4,000                        | \$102,030                                      | \$2,574,879                        | 8.0%                              |
| MOUNTAIN VIEW ELEMENTARY          | \$1,593,920        | \$81,700         | \$2,800                        | \$38,230                                       | \$1,716,650                        | 5.3%                              |
| NATURAL BRIDGE ELEMENTARY         | \$2,546,998        | \$75,300         | \$8,300                        | \$120,277                                      | \$2,750,875                        | 8.6%                              |
| MAURY RIVER MIDDLE                | \$4,662,028        | \$216,000        | \$11,500                       | \$175,526                                      | \$5,065,054                        | 15.8%                             |
| ROCKBRIDGE COUNTY HIGH            | \$7,838,726        | \$304,100        | \$13,500                       | \$479,150                                      | \$8,635,476                        | 26.9%                             |
| DIVISION INSTRUCTION              | \$1,225,305        | \$18,000         | \$43,911                       | \$604,549                                      | \$1,891,765                        | 5.9%                              |
| DIVISION ADMINISTRATION           | \$1,007,169        | \$24,500         | \$21,453                       | \$287,600                                      | \$1,340,722                        | 4.2%                              |
| DIVISION HEALTH SERVICES          | \$213,654          | \$0              | \$0                            | \$125,000                                      | \$338,654                          | 1.1%                              |
| DIVISION PUPIL TRANSPORTATION     | \$1,593,884        | \$24,650         | \$57,965                       | \$894,066                                      | \$2,570,565                        | 8.0%                              |
| DIVISION OPERATIONS & MAINTENANCE | \$193,737          | \$57,000         | \$37,755                       | \$460,524                                      | \$749,016                          | 2.3%                              |
| DIVISION TECHNOLOGY               | \$348,886          | \$5,100          | \$0                            | \$653,700                                      | \$1,007,686                        | 3.1%                              |
| MAJOR GROUPINGS TOTALS (\$)       | \$26,942,945       | \$970,050        | \$205,484                      | \$4,020,202                                    | \$32,138,681                       | 100%                              |
| MAJOR GROUPINGS TOTALS (%)        | 83.8%              | 3.0%             | 0.6%                           | 12.5%                                          | 100%                               |                                   |