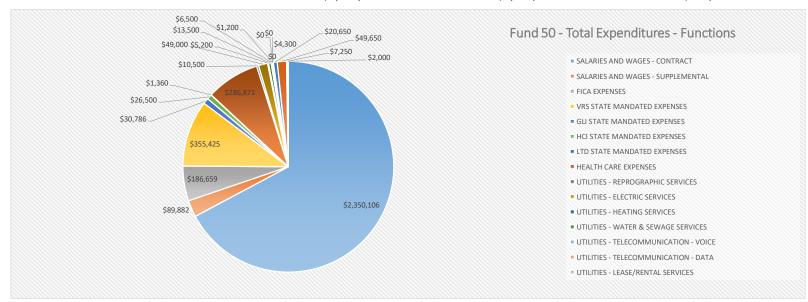

## FUND 50 - EXPENDITURES BY FUNCTIONS - SUMMARY BY SITE - FY20

|                                                          |             |             |             |             |             |             | Comming Park |
|----------------------------------------------------------|-------------|-------------|-------------|-------------|-------------|-------------|--------------|
| EXPENDITURE TYPE BY FUNCTIONS                            | CES         | FES         | MVES        | NBES        | MRMS        | RCHS        | TOTAL        |
| SALARIES AND WAGES - CONTRACT                            | \$2,350,106 | \$1,698,772 | \$1,116,840 | \$1,785,572 | \$3,288,989 | \$5,388,548 | \$15,628,828 |
| SALARIES AND WAGES - SUPPLEMENTAL                        | \$89,882    | \$65,345    | \$56,401    | \$98,706    | \$158,524   | \$475,143   | \$944,001    |
| FICA EXPENSES                                            | \$186,659   | \$134,955   | \$89,753    | \$144,147   | \$263,735   | \$448,572   | \$1,267,821  |
| VRS STATE MANDATED EXPENSES                              | \$355,425   | \$255,756   | \$167,713   | \$268,762   | \$503,980   | \$828,718   | \$2,380,354  |
| GLI STATE MANDATED EXPENSES                              | \$30,786    | \$22,254    | \$14,631    | \$23,391    | \$43,086    | \$70,590    | \$204,738    |
| HCI STATE MANDATED EXPENSES                              | \$26,500    | \$19,004    | \$12,438    | \$19,967    | \$37,941    | \$62,553    | \$178,403    |
| LTD STATE MANDATED EXPENSES                              | \$1,360     | \$788       | \$636       | \$1,332     | \$2,103     | \$2,309     | \$8,527      |
| HEALTH CARE EXPENSES                                     | \$286,871   | \$194,174   | \$135,508   | \$205,120   | \$363,671   | \$562,294   | \$1,747,638  |
| UTILITIES - REPROGRAPHIC SERVICES                        | \$10,500    | \$8,000     | \$6,000     | \$9,000     | \$35,000    | \$44,000    | \$112,500    |
| UTILITIES - ELECTRIC SERVICES                            | \$49,000    | \$48,100    | \$50,000    | \$52,000    | \$108,000   | \$164,000   | \$471,100    |
| UTILITIES - HEATING SERVICES                             | \$5,200     | \$6,000     | \$5,000     | \$1,300     | \$7,000     | \$39,200    | \$63,700     |
| UTILITIES - WATER & SEWAGE SERVICES                      | \$13,500    | \$4,000     | \$0         | \$5,100     | \$21,000    | \$17,500    | \$61,100     |
| UTILITIES - TELECOMMUNICATION - VOICE                    | \$6,500     | \$10,500    | \$4,700     | \$6,700     | \$10,000    | \$19,400    | \$57,800     |
| UTILITIES - TELECOMMUNICATION - DATA                     | \$1,200     | \$1,200     | \$16,000    | \$1,200     | \$35,000    | \$20,000    | \$74,600     |
| UTILITIES - LEASE/RENTAL SERVICES                        | \$0         | \$0         | \$0         | \$0         | \$0         | \$0         | \$0          |
| INSURANCE - WORKER'S COMPENSATION                        | \$0         | \$0         | \$0         | \$0         | \$0         | \$0         | \$0          |
| INSURANCE - UNEMPLOYMENT                                 | \$0         | \$0         | \$0         | \$0         | \$0         | \$0         | \$0          |
| INSURANCE - PROPERTY & CASUALTY                          | \$4,300     | \$4,000     | \$2,800     | \$8,300     | \$11,500    | \$13,500    | \$44,400     |
| PURCHASED SERVICES                                       | \$20,650    | \$27,780    | \$15,850    | \$45,900    | \$71,496    | \$216,600   | \$398,276    |
| MATERIALS & SUPPLIES                                     | \$49,650    | \$45,950    | \$18,680    | \$45,980    | \$96,680    | \$208,050   | \$464,990    |
| OTHER CHARGES - MISC, TRAINING, PROFESSIONAL DEVELOPMENT | \$7,250     | \$26,300    | \$1,700     | \$26,397    | \$5,350     | \$51,500    | \$118,497    |
| ADDITIONS/REPLACEMENTS                                   | \$2,000     | \$2,000     | \$2,000     | \$2,000     | \$2,000     | \$3,000     | \$13,000     |
| FUND 50 - TOTAL EXPENDITURES                             | \$3,497,338 | \$2,574,879 | \$1,716,650 | \$2,750,875 | \$5,065,054 | \$8,635,476 | \$24,240,274 |