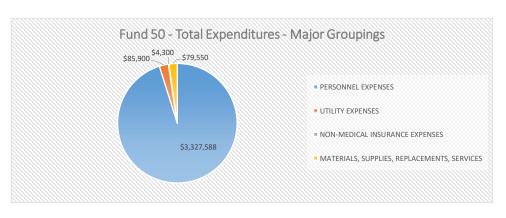

# FUND 50 - EXPENDITURES BY MAJOR GROUPINGS - SUMMARY BY SITE/SERVICE - FY20 Projected for FY 2019-2020

| SITE/SUPPORT                      | PERSONNEL EXPENSES | UTILITY EXPENSES | NON-MEDICAL INSURANCE EXPENSES | MATERIALS, SUPPLIES, REPLACEMENTS,<br>SERVICES | FUND 50 SITE OPERATING BUDGET (\$) | FUND 50 SITE OPERATING BUDGET (%) |
|-----------------------------------|--------------------|------------------|--------------------------------|------------------------------------------------|------------------------------------|-----------------------------------|
| CENTRAL ELEMENTARY                | \$3,327,588        | \$85,900         | \$4,300                        | \$79,550                                       | \$3,497,338                        | 10.9%                             |
| FAIRFIELD ELEMENTARY              | \$2,391,049        | \$77,800         | \$4,000                        | \$102,030                                      | \$2,574,879                        | 8.0%                              |
| MOUNTAIN VIEW ELEMENTARY          | \$1,593,920        | \$81,700         | \$2,800                        | \$38,230                                       | \$1,716,650                        | 5.3%                              |
| NATURAL BRIDGE ELEMENTARY         | \$2,546,998        | \$75,300         | \$8,300                        | \$120,277                                      | \$2,750,875                        | 8.6%                              |
| MAURY RIVER MIDDLE                | \$4,662,028        | \$216,000        | \$11,500                       | \$175,526                                      | \$5,065,054                        | 15.8%                             |
| ROCKBRIDGE COUNTY HIGH            | \$7,838,726        | \$304,100        | \$13,500                       | \$479,150                                      | \$8,635,476                        | 26.9%                             |
| DIVISION INSTRUCTION              | \$1,225,305        | \$18,000         | \$43,911                       | \$604,549                                      | \$1,891,765                        | 5.9%                              |
| DIVISION ADMINISTRATION           | \$1,007,169        | \$24,500         | \$21,453                       | \$287,600                                      | \$1,340,722                        | 4.2%                              |
| DIVISION HEALTH SERVICES          | \$213,654          | \$0              | \$0                            | \$125,000                                      | \$338,654                          | 1.1%                              |
| DIVISION PUPIL TRANSPORTATION     | \$1,593,884        | \$24,650         | \$57,965                       | \$894,066                                      | \$2,570,565                        | 8.0%                              |
| DIVISION OPERATIONS & MAINTENANCE | \$193,737          | \$57,000         | \$37,755                       | \$460,524                                      | \$749,016                          | 2.3%                              |
| DIVISION TECHNOLOGY               | \$348,886          | \$5,100          | \$0                            | \$653,700                                      | \$1,007,686                        | 3.1%                              |
| MAJOR GROUPINGS TOTALS (\$)       | \$26,942,945       | \$970,050        | \$205,484                      | \$4,020,202                                    | \$32,138,681                       | 100%                              |
| MAJOR GROUPINGS TOTALS (%)        | 83.8%              | 3.0%             | 0.6%                           | 12.5%                                          | 100%                               |                                   |