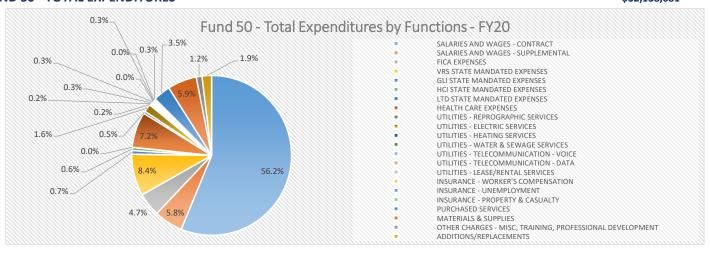

## FUND 50 - TOTAL EXPENDITURES BY FUNCTIONS - FY20

| EXPENDITURE TYPE BY FUNCTIONS                            | TOTAL        |
|----------------------------------------------------------|--------------|
| SALARIES AND WAGES - CONTRACT                            | \$18,067,303 |
| SALARIES AND WAGES - SUPPLEMENTAL                        | \$1,871,575  |
| FICA EXPENSES                                            | \$1,525,340  |
| VRS STATE MANDATED EXPENSES                              | \$2,714,773  |
| GLI STATE MANDATED EXPENSES                              | \$236,682    |
| HCI STATE MANDATED EXPENSES                              | \$201,426    |
| LTD STATE MANDATED EXPENSES                              | \$9,330      |
| HEALTH CARE EXPENSES                                     | \$2,316,516  |
| UTILITIES - REPROGRAPHIC SERVICES                        | \$148,150    |
| UTILITIES - ELECTRIC SERVICES                            | \$513,100    |
| UTILITIES - HEATING SERVICES                             | \$67,700     |
| UTILITIES - WATER & SEWAGE SERVICES                      | \$63,100     |
| UTILITIES - TELECOMMUNICATION - VOICE                    | \$91,300     |
| UTILITIES - TELECOMMUNICATION - DATA                     | \$86,700     |
| UTILITIES - LEASE/RENTAL SERVICES                        | \$0          |
| INSURANCE - WORKER'S COMPENSATION                        | \$95,084     |
| INSURANCE - UNEMPLOYMENT                                 | \$9,000      |
| INSURANCE - PROPERTY & CASUALTY                          | \$101,400    |
| PURCHASED SERVICES                                       | \$1,126,621  |
| MATERIALS & SUPPLIES                                     | \$1,899,015  |
| OTHER CHARGES - MISC, TRAINING, PROFESSIONAL DEVELOPMENT | \$372,647    |
| ADDITIONS/REPLACEMENTS                                   | \$621,919    |
| FUND 50 - TOTAL EXPENDITURES                             | \$32,138,681 |