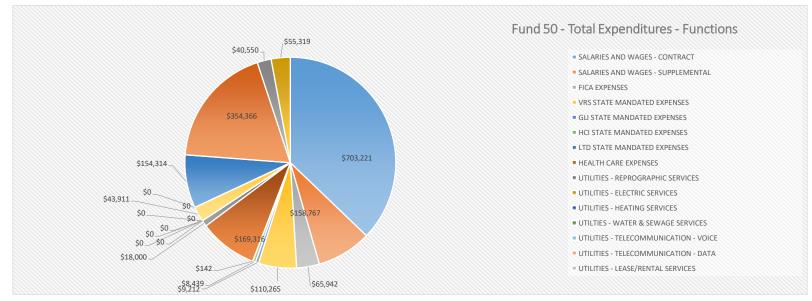

## FUND 50 - TOTAL EXPENDITURES BY FUNCTIONS - FY20

| EXPENDITURE TYPE BY FUNCTIONS                            | TOTAL        |
|----------------------------------------------------------|--------------|
| SALARIES AND WAGES - CONTRACT                            | \$18,067,303 |
| SALARIES AND WAGES - SUPPLEMENTAL                        | \$1,871,575  |
| FICA EXPENSES                                            | \$1,525,340  |
| VRS STATE MANDATED EXPENSES                              | \$2,714,773  |
| GLI STATE MANDATED EXPENSES                              | \$236,682    |
| HCI STATE MANDATED EXPENSES                              | \$201,426    |
| LTD STATE MANDATED EXPENSES                              | \$9,330      |
| HEALTH CARE EXPENSES                                     | \$2,316,516  |
| UTILITIES - REPROGRAPHIC SERVICES                        | \$148,150    |
| UTILITIES - ELECTRIC SERVICES                            | \$513,100    |
| UTILITIES - HEATING SERVICES                             | \$67,700     |
| UTILITIES - WATER & SEWAGE SERVICES                      | \$63,100     |
| UTILITIES - TELECOMMUNICATION - VOICE                    | \$91,300     |
| UTILITIES - TELECOMMUNICATION - DATA                     | \$86,700     |
| UTILITIES - LEASE/RENTAL SERVICES                        | \$0          |
| INSURANCE - WORKER'S COMPENSATION                        | \$95,084     |
| INSURANCE - UNEMPLOYMENT                                 | \$9,000      |
| INSURANCE - PROPERTY & CASUALTY                          | \$101,400    |
| PURCHASED SERVICES                                       | \$1,126,621  |
| MATERIALS & SUPPLIES                                     | \$1,899,015  |
| OTHER CHARGES - MISC, TRAINING, PROFESSIONAL DEVELOPMENT | \$372,647    |
| ADDITIONS/REPLACEMENTS                                   | \$621,919    |
| FUND 50 - TOTAL EXPENDITURES                             | \$32,138,681 |