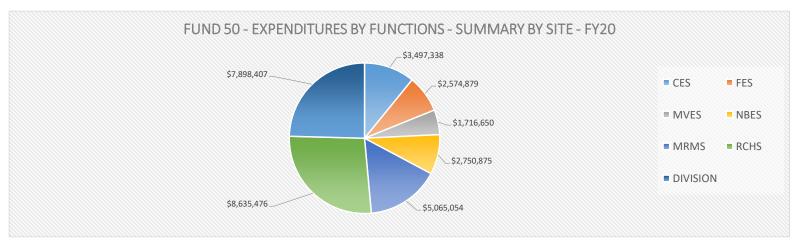

## FUND 50 - EXPENDITURES BY CATEGORIES - SUMMARY BY SITE/SERVICE - FY20

Projected for FY 2019-2020

| SITE/SUPPORT                      | INSTRUCTION - 61 (FUND 50) | ADMINISTRATION & HEALTH - 62 (FUND 50) | PUPIL TRANSPORTATION - 63 (FUND 50) | OPERATIONS & MAINTENANCE - 64 (FUND 50) | FACILITIES - 66 (FUND 50) | TECHNOLOGY - 68 (FUND 50) | FUND 50 SITE OPERATING BUDGET (\$) | FUND 50 SITE OPERATING BUDGET (%) |
|-----------------------------------|----------------------------|----------------------------------------|-------------------------------------|-----------------------------------------|---------------------------|---------------------------|------------------------------------|-----------------------------------|
| CENTRAL ELEMENTARY                | \$3,044,020                | \$58,653                               | \$12,396                            | \$300,879                               | \$0                       | \$81,389                  | \$3,497,338                        | 10.9%                             |
| FAIRFIELD ELEMENTARY              | \$2,252,312                | \$53,165                               | \$12,396                            | \$255,806                               | \$0                       | \$1,200                   | \$2,574,879                        | 8.0%                              |
| MOUNTAIN VIEW ELEMENTARY          | \$1,425,925                | \$40,568                               | \$10,396                            | \$188,971                               | \$0                       | \$50,790                  | \$1,716,650                        | 5.3%                              |
| NATURAL BRIDGE ELEMENTARY         | \$2,377,242                | \$46,248                               | \$12,396                            | \$281,780                               | \$0                       | \$33,209                  | \$2,750,875                        | 8.6%                              |
| MAURY RIVER MIDDLE                | \$4,418,381                | \$115,609                              | \$15,346                            | \$405,157                               | \$0                       | \$110,562                 | \$5,065,054                        | 15.8%                             |
| ROCKBRIDGE COUNTY HIGH            | \$7,664,049                | \$92,651                               | \$75,422                            | \$657,067                               | \$0                       | \$146,287                 | \$8,635,476                        | 26.9%                             |
| DIVISION INSTRUCTION              | \$1,741,639                | \$150,126                              | \$0                                 | \$0                                     | \$0                       | \$0                       | \$1,891,765                        | 5.9%                              |
| DIVISION ADMINISTRATION           | \$0                        | \$1,325,222                            | \$0                                 | \$15,500                                | \$0                       | \$0                       | \$1,340,722                        | 4.2%                              |
| DIVISION HEALTH SERVICES          | \$0                        | \$338,654                              | \$0                                 | \$0                                     | \$0                       | \$0                       | \$338,654                          | 1.1%                              |
| DIVISION PUPIL TRANSPORTATION     | \$0                        | \$4,650                                | \$2,545,915                         | \$18,000                                | \$0                       | \$2,000                   | \$2,570,565                        | 8.0%                              |
| DIVISION OPERATIONS & MAINTENANCE | \$0                        | \$4,000                                | \$0                                 | \$720,016                               | \$20,000                  | \$5,000                   | \$749,016                          | 2.3%                              |
| DIVISION TECHNOLOGY               | \$0                        | \$0                                    | \$0                                 | \$0                                     | \$0                       | \$1,007,686               | \$1,007,686                        | 3.1%                              |
| CATEGORY TOTALS (\$)              | \$22,923,567               | \$2,229,546                            | \$2,684,268                         | \$2,843,177                             | \$20,000                  | \$1,438,123               | \$32,138,681                       |                                   |
| CATEGORY TOTALS (%)               | 71.3%                      | 6.9%                                   | 8.4%                                | 8.8%                                    | 0.1%                      | 4.5%                      | 100.0%                             |                                   |