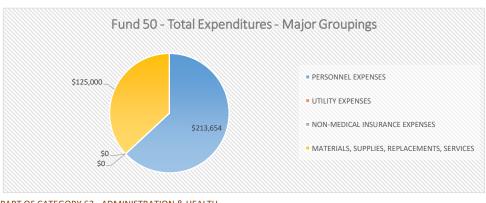

# FUND 50 - EXPENDITURES BY MAJOR GROUPINGS - SUMMARY BY SITE/SERVICE - FY20 Projected for FY 2019-2020

| SITE/SUPPORT                      | PERSONNEL EXPENSES | UTILITY EXPENSES | NON-MEDICAL INSURANCE EXPENSES | MATERIALS, SUPPLIES, REPLACEMENTS,<br>SERVICES | FUND 50 SITE OPERATING BUDGET (\$) | FUND 50 SITE OPERATING BUDGET (%) |
|-----------------------------------|--------------------|------------------|--------------------------------|------------------------------------------------|------------------------------------|-----------------------------------|
| CENTRAL ELEMENTARY                | \$3,327,588        | \$85,900         | \$4,300                        | \$79,550                                       | \$3,497,338                        | 10.9%                             |
| FAIRFIELD ELEMENTARY              | \$2,391,049        | \$77,800         | \$4,000                        | \$102,030                                      | \$2,574,879                        | 8.0%                              |
| MOUNTAIN VIEW ELEMENTARY          | \$1,593,920        | \$81,700         | \$2,800                        | \$38,230                                       | \$1,716,650                        | 5.3%                              |
| NATURAL BRIDGE ELEMENTARY         | \$2,546,998        | \$75,300         | \$8,300                        | \$120,277                                      | \$2,750,875                        | 8.6%                              |
| MAURY RIVER MIDDLE                | \$4,662,028        | \$216,000        | \$11,500                       | \$175,526                                      | \$5,065,054                        | 15.8%                             |
| ROCKBRIDGE COUNTY HIGH            | \$7,838,726        | \$304,100        | \$13,500                       | \$479,150                                      | \$8,635,476                        | 26.9%                             |
| DIVISION INSTRUCTION              | \$1,225,305        | \$18,000         | \$43,911                       | \$604,549                                      | \$1,891,765                        | 5.9%                              |
| DIVISION ADMINISTRATION           | \$1,007,169        | \$24,500         | \$21,453                       | \$287,600                                      | \$1,340,722                        | 4.2%                              |
| DIVISION HEALTH SERVICES          | \$213,654          | \$0              | \$0                            | \$125,000                                      | \$338,654                          | 1.1%                              |
| DIVISION PUPIL TRANSPORTATION     | \$1,593,884        | \$24,650         | \$57,965                       | \$894,066                                      | \$2,570,565                        | 8.0%                              |
| DIVISION OPERATIONS & MAINTENANCE | \$193,737          | \$57,000         | \$37,755                       | \$460,524                                      | \$749,016                          | 2.3%                              |
| DIVISION TECHNOLOGY               | \$348,886          | \$5,100          | \$0                            | \$653,700                                      | \$1,007,686                        | 3.1%                              |
| MAJOR GROUPINGS TOTALS (\$)       | \$26,942,945       | \$970,050        | \$205,484                      | \$4,020,202                                    | \$32,138,681                       | 100%                              |
| MAJOR GROUPINGS TOTALS (%)        | 83.8%              | 3.0%             | 0.6%                           | 12.5%                                          | 100%                               |                                   |