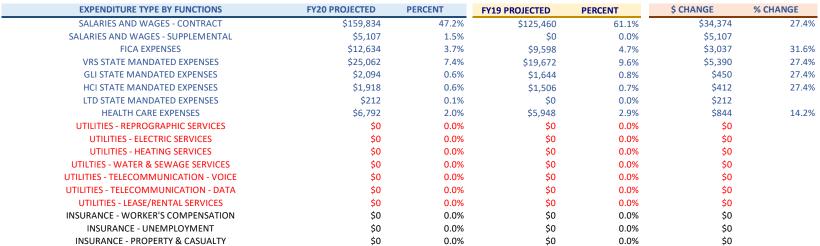

## FUND 50 - TOTAL EXPENDITURES BY FUNCTIONS - FY20

| EXPENDITURE TYPE BY FUNCTIONS                            | TOTAL        |
|----------------------------------------------------------|--------------|
| SALARIES AND WAGES - CONTRACT                            | \$18,067,303 |
| SALARIES AND WAGES - SUPPLEMENTAL                        | \$1,871,575  |
| FICA EXPENSES                                            | \$1,525,340  |
| VRS STATE MANDATED EXPENSES                              | \$2,714,773  |
| GLI STATE MANDATED EXPENSES                              | \$236,682    |
| HCI STATE MANDATED EXPENSES                              | \$201,426    |
| LTD STATE MANDATED EXPENSES                              | \$9,330      |
| HEALTH CARE EXPENSES                                     | \$2,316,516  |
| UTILITIES - REPROGRAPHIC SERVICES                        | \$148,150    |
| UTILITIES - ELECTRIC SERVICES                            | \$513,100    |
| UTILITIES - HEATING SERVICES                             | \$67,700     |
| UTILITIES - WATER & SEWAGE SERVICES                      | \$63,100     |
| UTILITIES - TELECOMMUNICATION - VOICE                    | \$91,300     |
| UTILITIES - TELECOMMUNICATION - DATA                     | \$86,700     |
| UTILITIES - LEASE/RENTAL SERVICES                        | \$0          |
| INSURANCE - WORKER'S COMPENSATION                        | \$95,084     |
| INSURANCE - UNEMPLOYMENT                                 | \$9,000      |
| INSURANCE - PROPERTY & CASUALTY                          | \$101,400    |
| PURCHASED SERVICES                                       | \$1,126,621  |
| MATERIALS & SUPPLIES                                     | \$1,899,015  |
| OTHER CHARGES - MISC, TRAINING, PROFESSIONAL DEVELOPMENT | \$372,647    |
| ADDITIONS/REPLACEMENTS                                   | \$621,919    |
| FUND 50 - TOTAL EXPENDITURES                             | \$32,138,681 |