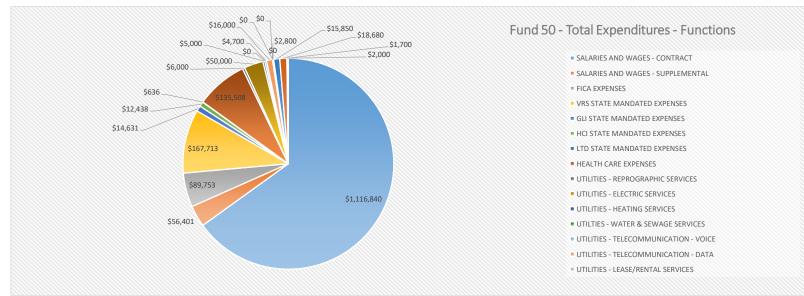

## FUND 50 - EXPENDITURES BY FUNCTIONS - SUMMARY BY SITE - FY20

|                                                          |             |             |             |             |             |             | Comming Park |
|----------------------------------------------------------|-------------|-------------|-------------|-------------|-------------|-------------|--------------|
| EXPENDITURE TYPE BY FUNCTIONS                            | CES         | FES         | MVES        | NBES        | MRMS        | RCHS        | TOTAL        |
| SALARIES AND WAGES - CONTRACT                            | \$2,350,106 | \$1,698,772 | \$1,116,840 | \$1,785,572 | \$3,288,989 | \$5,388,548 | \$15,628,828 |
| SALARIES AND WAGES - SUPPLEMENTAL                        | \$89,882    | \$65,345    | \$56,401    | \$98,706    | \$158,524   | \$475,143   | \$944,001    |
| FICA EXPENSES                                            | \$186,659   | \$134,955   | \$89,753    | \$144,147   | \$263,735   | \$448,572   | \$1,267,821  |
| VRS STATE MANDATED EXPENSES                              | \$355,425   | \$255,756   | \$167,713   | \$268,762   | \$503,980   | \$828,718   | \$2,380,354  |
| GLI STATE MANDATED EXPENSES                              | \$30,786    | \$22,254    | \$14,631    | \$23,391    | \$43,086    | \$70,590    | \$204,738    |
| HCI STATE MANDATED EXPENSES                              | \$26,500    | \$19,004    | \$12,438    | \$19,967    | \$37,941    | \$62,553    | \$178,403    |
| LTD STATE MANDATED EXPENSES                              | \$1,360     | \$788       | \$636       | \$1,332     | \$2,103     | \$2,309     | \$8,527      |
| HEALTH CARE EXPENSES                                     | \$286,871   | \$194,174   | \$135,508   | \$205,120   | \$363,671   | \$562,294   | \$1,747,638  |
| UTILITIES - REPROGRAPHIC SERVICES                        | \$10,500    | \$8,000     | \$6,000     | \$9,000     | \$35,000    | \$44,000    | \$112,500    |
| UTILITIES - ELECTRIC SERVICES                            | \$49,000    | \$48,100    | \$50,000    | \$52,000    | \$108,000   | \$164,000   | \$471,100    |
| UTILITIES - HEATING SERVICES                             | \$5,200     | \$6,000     | \$5,000     | \$1,300     | \$7,000     | \$39,200    | \$63,700     |
| UTILITIES - WATER & SEWAGE SERVICES                      | \$13,500    | \$4,000     | \$0         | \$5,100     | \$21,000    | \$17,500    | \$61,100     |
| UTILITIES - TELECOMMUNICATION - VOICE                    | \$6,500     | \$10,500    | \$4,700     | \$6,700     | \$10,000    | \$19,400    | \$57,800     |
| UTILITIES - TELECOMMUNICATION - DATA                     | \$1,200     | \$1,200     | \$16,000    | \$1,200     | \$35,000    | \$20,000    | \$74,600     |
| UTILITIES - LEASE/RENTAL SERVICES                        | \$0         | \$0         | \$0         | \$0         | \$0         | \$0         | \$0          |
| INSURANCE - WORKER'S COMPENSATION                        | \$0         | \$0         | \$0         | \$0         | \$0         | \$0         | \$0          |
| INSURANCE - UNEMPLOYMENT                                 | \$0         | \$0         | \$0         | \$0         | \$0         | \$0         | \$0          |
| INSURANCE - PROPERTY & CASUALTY                          | \$4,300     | \$4,000     | \$2,800     | \$8,300     | \$11,500    | \$13,500    | \$44,400     |
| PURCHASED SERVICES                                       | \$20,650    | \$27,780    | \$15,850    | \$45,900    | \$71,496    | \$216,600   | \$398,276    |
| MATERIALS & SUPPLIES                                     | \$49,650    | \$45,950    | \$18,680    | \$45,980    | \$96,680    | \$208,050   | \$464,990    |
| OTHER CHARGES - MISC, TRAINING, PROFESSIONAL DEVELOPMENT | \$7,250     | \$26,300    | \$1,700     | \$26,397    | \$5,350     | \$51,500    | \$118,497    |
| ADDITIONS/REPLACEMENTS                                   | \$2,000     | \$2,000     | \$2,000     | \$2,000     | \$2,000     | \$3,000     | \$13,000     |
| FUND 50 - TOTAL EXPENDITURES                             | \$3,497,338 | \$2,574,879 | \$1,716,650 | \$2,750,875 | \$5,065,054 | \$8,635,476 | \$24,240,274 |