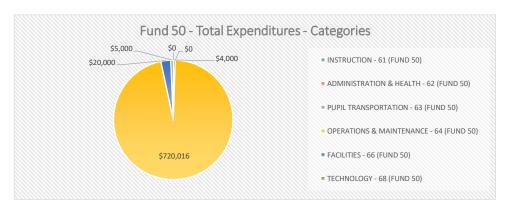

# FUND 50 - EXPENDITURES BY MAJOR GROUPINGS - SUMMARY BY SITE/SERVICE - FY20 Projected for FY 2019-2020

| SITE/SUPPORT                      | PERSONNEL EXPENSES | UTILITY EXPENSES | NON-MEDICAL INSURANCE EXPENSES | MATERIALS, SUPPLIES, REPLACEMENTS,<br>SERVICES | FUND 50 SITE OPERATING BUDGET (\$) | FUND 50 SITE OPERATING BUDGET (%) |
|-----------------------------------|--------------------|------------------|--------------------------------|------------------------------------------------|------------------------------------|-----------------------------------|
| CENTRAL ELEMENTARY                | \$3,327,588        | \$85,900         | \$4,300                        | \$79,550                                       | \$3,497,338                        | 10.9%                             |
| FAIRFIELD ELEMENTARY              | \$2,391,049        | \$77,800         | \$4,000                        | \$102,030                                      | \$2,574,879                        | 8.0%                              |
| MOUNTAIN VIEW ELEMENTARY          | \$1,593,920        | \$81,700         | \$2,800                        | \$38,230                                       | \$1,716,650                        | 5.3%                              |
| NATURAL BRIDGE ELEMENTARY         | \$2,546,998        | \$75,300         | \$8,300                        | \$120,277                                      | \$2,750,875                        | 8.6%                              |
| MAURY RIVER MIDDLE                | \$4,662,028        | \$216,000        | \$11,500                       | \$175,526                                      | \$5,065,054                        | 15.8%                             |
| ROCKBRIDGE COUNTY HIGH            | \$7,838,726        | \$304,100        | \$13,500                       | \$479,150                                      | \$8,635,476                        | 26.9%                             |
| DIVISION INSTRUCTION              | \$1,225,305        | \$18,000         | \$43,911                       | \$604,549                                      | \$1,891,765                        | 5.9%                              |
| DIVISION ADMINISTRATION           | \$1,007,169        | \$24,500         | \$21,453                       | \$287,600                                      | \$1,340,722                        | 4.2%                              |
| DIVISION HEALTH SERVICES          | \$213,654          | \$0              | \$0                            | \$125,000                                      | \$338,654                          | 1.1%                              |
| DIVISION PUPIL TRANSPORTATION     | \$1,593,884        | \$24,650         | \$57,965                       | \$894,066                                      | \$2,570,565                        | 8.0%                              |
| DIVISION OPERATIONS & MAINTENANCE | \$193,737          | \$57,000         | \$37,755                       | \$460,524                                      | \$749,016                          | 2.3%                              |
| DIVISION TECHNOLOGY               | \$348,886          | \$5,100          | \$0                            | \$653,700                                      | \$1,007,686                        | 3.1%                              |
| MAJOR GROUPINGS TOTALS (\$)       | \$26,942,945       | \$970,050        | \$205,484                      | \$4,020,202                                    | \$32,138,681                       | 100%                              |
| MAJOR GROUPINGS TOTALS (%)        | 83.8%              | 3.0%             | 0.6%                           | 12.5%                                          | 100%                               |                                   |