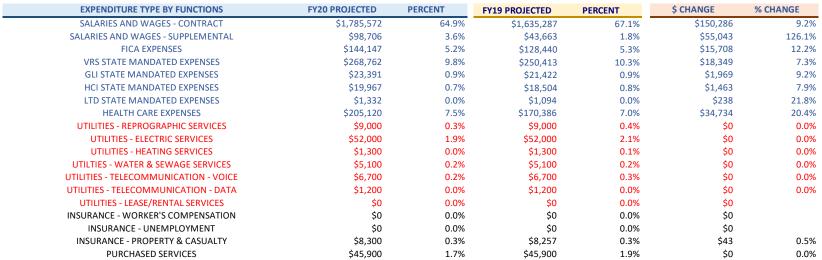

## FUND 50 - TOTAL EXPENDITURES BY FUNCTIONS - FY20

| EXPENDITURE TYPE BY FUNCTIONS                            | TOTAL        |
|----------------------------------------------------------|--------------|
| SALARIES AND WAGES - CONTRACT                            | \$18,067,303 |
| SALARIES AND WAGES - SUPPLEMENTAL                        | \$1,871,575  |
| FICA EXPENSES                                            | \$1,525,340  |
| VRS STATE MANDATED EXPENSES                              | \$2,714,773  |
| GLI STATE MANDATED EXPENSES                              | \$236,682    |
| HCI STATE MANDATED EXPENSES                              | \$201,426    |
| LTD STATE MANDATED EXPENSES                              | \$9,330      |
| HEALTH CARE EXPENSES                                     | \$2,316,516  |
| UTILITIES - REPROGRAPHIC SERVICES                        | \$148,150    |
| UTILITIES - ELECTRIC SERVICES                            | \$513,100    |
| UTILITIES - HEATING SERVICES                             | \$67,700     |
| UTILITIES - WATER & SEWAGE SERVICES                      | \$63,100     |
| UTILITIES - TELECOMMUNICATION - VOICE                    | \$91,300     |
| UTILITIES - TELECOMMUNICATION - DATA                     | \$86,700     |
| UTILITIES - LEASE/RENTAL SERVICES                        | \$0          |
| INSURANCE - WORKER'S COMPENSATION                        | \$95,084     |
| INSURANCE - UNEMPLOYMENT                                 | \$9,000      |
| INSURANCE - PROPERTY & CASUALTY                          | \$101,400    |
| PURCHASED SERVICES                                       | \$1,126,621  |
| MATERIALS & SUPPLIES                                     | \$1,899,015  |
| OTHER CHARGES - MISC, TRAINING, PROFESSIONAL DEVELOPMENT | \$372,647    |
| ADDITIONS/REPLACEMENTS                                   | \$621,919    |
| FUND 50 - TOTAL EXPENDITURES                             | \$32,138,681 |