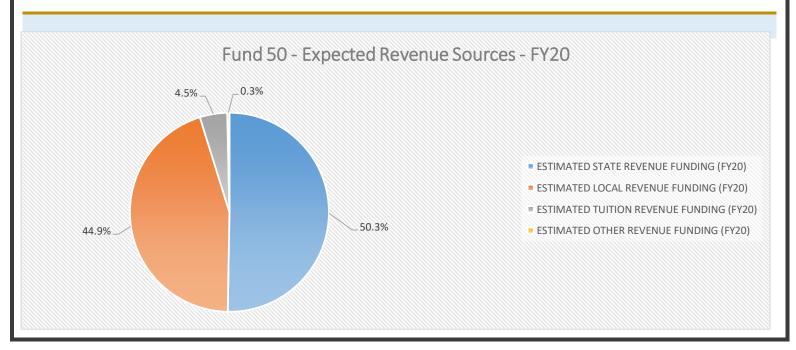

## FUND 50 - EXPECTED REVENUE SOURCES - FY20

PROJECTED FOR FY 2019-2020

#### **FY20 PROJECTED**

| REVENUE SOURCE                           | FY20 PROJECTED | PERCENT |
|------------------------------------------|----------------|---------|
| ESTIMATED STATE REVENUE FUNDING (FY20)   | \$16,156,600   | 50.3%   |
| ESTIMATED LOCAL REVENUE FUNDING (FY20)   | \$14,439,710   | 44.9%   |
| ESTIMATED TUITION REVENUE FUNDING (FY20) | \$1,431,693    | 4.5%    |
| ESTIMATED OTHER REVENUE FUNDING (FY20)   | \$110,678      | 0.3%    |
| FUND 50 SITE OPERATING BUDGET            | \$32,138,681   | 100.0%  |
|                                          |                |         |

NOTE 1: ESTIMATED STATE REVENUE FUNDING FOR FY20 IS BASED ON AN AVERAGE DAILY MEMBERSHIP (ADM) OF 2557.

Note 2: ROUNDING MAY PRODUCE SLIGHT VARIATIONS IN TOTALS.