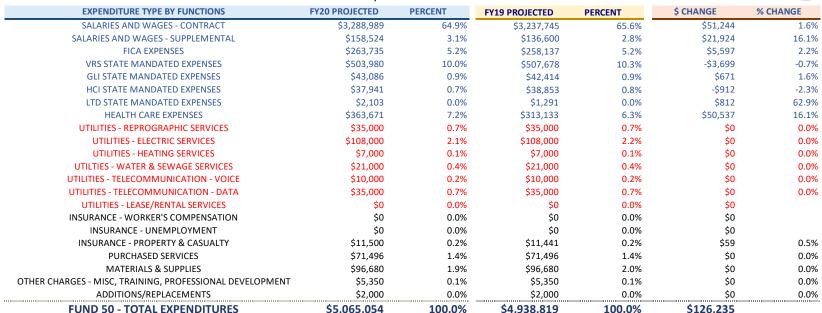

## FUND 50 - TOTAL EXPENDITURES BY FUNCTIONS - FY20

| EXPENDITURE TYPE BY FUNCTIONS                            | TOTAL        |
|----------------------------------------------------------|--------------|
| SALARIES AND WAGES - CONTRACT                            | \$18,067,303 |
| SALARIES AND WAGES - SUPPLEMENTAL                        | \$1,871,575  |
| FICA EXPENSES                                            | \$1,525,340  |
| VRS STATE MANDATED EXPENSES                              | \$2,714,773  |
| GLI STATE MANDATED EXPENSES                              | \$236,682    |
| HCI STATE MANDATED EXPENSES                              | \$201,426    |
| LTD STATE MANDATED EXPENSES                              | \$9,330      |
| HEALTH CARE EXPENSES                                     | \$2,316,516  |
| UTILITIES - REPROGRAPHIC SERVICES                        | \$148,150    |
| UTILITIES - ELECTRIC SERVICES                            | \$513,100    |
| UTILITIES - HEATING SERVICES                             | \$67,700     |
| UTILITIES - WATER & SEWAGE SERVICES                      | \$63,100     |
| UTILITIES - TELECOMMUNICATION - VOICE                    | \$91,300     |
| UTILITIES - TELECOMMUNICATION - DATA                     | \$86,700     |
| UTILITIES - LEASE/RENTAL SERVICES                        | \$0          |
| INSURANCE - WORKER'S COMPENSATION                        | \$95,084     |
| INSURANCE - UNEMPLOYMENT                                 | \$9,000      |
| INSURANCE - PROPERTY & CASUALTY                          | \$101,400    |
| PURCHASED SERVICES                                       | \$1,126,621  |
| MATERIALS & SUPPLIES                                     | \$1,899,015  |
| OTHER CHARGES - MISC, TRAINING, PROFESSIONAL DEVELOPMENT | \$372,647    |
| ADDITIONS/REPLACEMENTS                                   | \$621,919    |
| FUND 50 - TOTAL EXPENDITURES                             | \$32,138,681 |