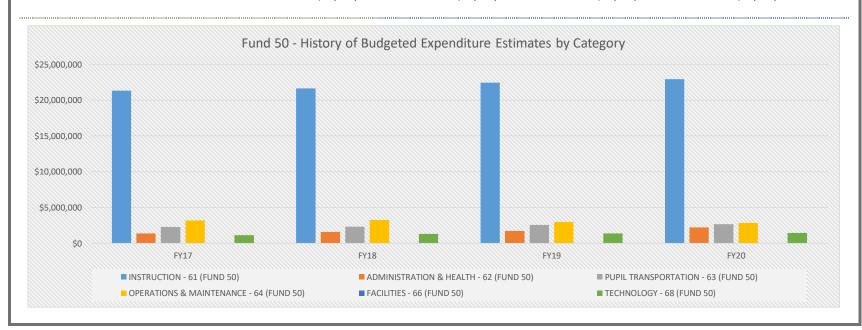

## FUND 50 - HISTORY OF BUDGETED EXPENDITURE ESTIMATES BY CATEGORY

|                                                              |              |          |                           |          |                           |          |                           | Courning Fled |
|--------------------------------------------------------------|--------------|----------|---------------------------|----------|---------------------------|----------|---------------------------|---------------|
| CATEGORY                                                     | FY17 (\$)    | FY17 (%) | FY18 (\$)                 | FY18 (%) | FY19 (\$)                 | FY19 (%) | FY20 (\$)                 | FY20 (%)      |
| INSTRUCTION - 61 (FUND 50)                                   | \$21,329,992 | 72.7%    | \$21,630,801              | 71.8%    | \$22,442,974              | 72.1%    | \$22,923,567              | 71.3%         |
| ADMINISTRATION & HEALTH - 62 (FUND 50)                       | \$1,374,703  | 4.7%     | \$1,587,612               | 5.3%     | \$1,740,072               | 5.6%     | \$2,229,546               | 6.9%          |
| PUPIL TRANSPORTATION - 63 (FUND 50)                          | \$2,278,987  | 7.8%     | \$2,315,124               | 7.7%     | \$2,574,398               | 8.3%     | \$2,684,268               | 8.4%          |
| OPERATIONS & MAINTENANCE - 64 (FUND 50)                      | \$3,202,443  | 10.9%    | \$3,274,222               | 10.9%    | \$2,990,805               | 9.6%     | \$2,843,177               | 8.8%          |
| FACILITIES - 66 (FUND 50)                                    | \$20,000     | 0.1%     | \$20,000                  | 0.1%     | \$20,000                  | 0.1%     | \$20,000                  | 0.1%          |
| TECHNOLOGY - 68 (FUND 50)                                    | \$1,132,343  | 3.9%     | \$1,315,599               | 4.4%     | \$1,372,254               | 4.4%     | \$1,438,123               | 4.5%          |
| FUND 50-BUDGETED ESTIMATES BY CATEGORY  Annual Dollar Change | \$29,338,468 | 100.0%   | \$30,143,358<br>\$804,890 | 100.0%   | \$31,140,503<br>\$997,145 | 100.0%   | \$32,138,681<br>\$998,178 |               |
| Annual Percent Change                                        |              |          | 2.7%                      |          | 3.3%                      |          | 3.2%                      |               |
| DEBT SERVICE                                                 | \$3,712,837  |          | \$3,694,354               |          | \$4,000,121               |          | \$4,053,687               |               |
| FOOD SERVICES (SCHOOL NUTRITION)                             | \$1,201,623  |          | \$1,210,683               |          | \$1,197,299               |          | \$1,083,890               |               |
| GRANTS (FEDERAL AND STATE)                                   | \$1,236,477  |          | \$1,277,525               |          | \$1,293,156               |          | \$1,405,607               |               |
| GRAND TOTAL                                                  | \$35,489,405 |          | \$36,325,920              |          | \$37,631,079              |          | \$38,681,864              |               |