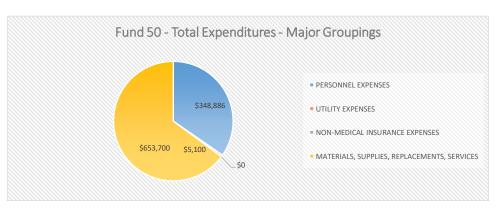

# FUND 50 - EXPENDITURES BY MAJOR GROUPINGS - SUMMARY BY SITE/SERVICE - FY20 Projected for FY 2019-2020

| SITE/SUPPORT                      | PERSONNEL EXPENSES | UTILITY EXPENSES | NON-MEDICAL INSURANCE EXPENSES | MATERIALS, SUPPLIES, REPLACEMENTS,<br>SERVICES | FUND 50 SITE OPERATING BUDGET (\$) | FUND 50 SITE OPERATING BUDGET (%) |
|-----------------------------------|--------------------|------------------|--------------------------------|------------------------------------------------|------------------------------------|-----------------------------------|
| CENTRAL ELEMENTARY                | \$3,327,588        | \$85,900         | \$4,300                        | \$79,550                                       | \$3,497,338                        | 10.9%                             |
| FAIRFIELD ELEMENTARY              | \$2,391,049        | \$77,800         | \$4,000                        | \$102,030                                      | \$2,574,879                        | 8.0%                              |
| MOUNTAIN VIEW ELEMENTARY          | \$1,593,920        | \$81,700         | \$2,800                        | \$38,230                                       | \$1,716,650                        | 5.3%                              |
| NATURAL BRIDGE ELEMENTARY         | \$2,546,998        | \$75,300         | \$8,300                        | \$120,277                                      | \$2,750,875                        | 8.6%                              |
| MAURY RIVER MIDDLE                | \$4,662,028        | \$216,000        | \$11,500                       | \$175,526                                      | \$5,065,054                        | 15.8%                             |
| ROCKBRIDGE COUNTY HIGH            | \$7,838,726        | \$304,100        | \$13,500                       | \$479,150                                      | \$8,635,476                        | 26.9%                             |
| DIVISION INSTRUCTION              | \$1,225,305        | \$18,000         | \$43,911                       | \$604,549                                      | \$1,891,765                        | 5.9%                              |
| DIVISION ADMINISTRATION           | \$1,007,169        | \$24,500         | \$21,453                       | \$287,600                                      | \$1,340,722                        | 4.2%                              |
| DIVISION HEALTH SERVICES          | \$213,654          | \$0              | \$0                            | \$125,000                                      | \$338,654                          | 1.1%                              |
| DIVISION PUPIL TRANSPORTATION     | \$1,593,884        | \$24,650         | \$57,965                       | \$894,066                                      | \$2,570,565                        | 8.0%                              |
| DIVISION OPERATIONS & MAINTENANCE | \$193,737          | \$57,000         | \$37,755                       | \$460,524                                      | \$749,016                          | 2.3%                              |
| DIVISION TECHNOLOGY               | \$348,886          | \$5,100          | \$0                            | \$653,700                                      | \$1,007,686                        | 3.1%                              |
| MAJOR GROUPINGS TOTALS (\$)       | \$26,942,945       | \$970,050        | \$205,484                      | \$4,020,202                                    | \$32,138,681                       | 100%                              |
| MAJOR GROUPINGS TOTALS (%)        | 83.8%              | 3.0%             | 0.6%                           | 12.5%                                          | 100%                               |                                   |