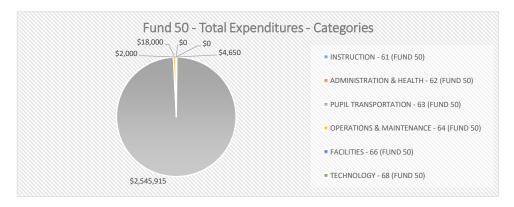

#### **FY20 PROJECTED**

| CATEGORIES                              | FY20 PROJECTED | PERCENT |
|-----------------------------------------|----------------|---------|
| INSTRUCTION - 61 (FUND 50)              | \$22,923,567   | 71.3%   |
| ADMINISTRATION & HEALTH - 62 (FUND 50)  | \$2,229,546    | 6.9%    |
| PUPIL TRANSPORTATION - 63 (FUND 50)     | \$2,684,268    | 8.4%    |
| OPERATIONS & MAINTENANCE - 64 (FUND 50) | \$2,843,177    | 8.8%    |
| FACILITIES - 66 (FUND 50)               | \$20,000       | 0.1%    |
| TECHNOLOGY - 68 (FUND 50)               | \$1,438,123    | 4.5%    |
| FUND 50 SITE OPERATING BUDGET           | \$32,138,681   | 100.0%  |
|                                         |                |         |