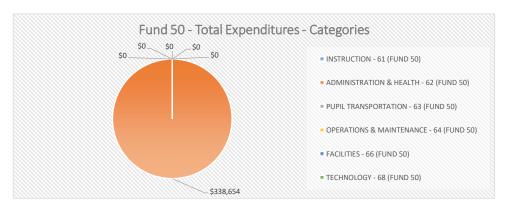

## FUND 50 - EXPENDITURES BY CATEGORIES - SUMMARY BY SITE/SERVICE - FY20

Projected for FY 2019-2020

| SITE/SUPPORT                      | INSTRUCTION - 61 (FUND 50) | ADMINISTRATION & HEALTH - 62 (FUND 50) | PUPIL TRANSPORTATION - 63 (FUND 50) | OPERATIONS & MAINTENANCE - 64 (FUND 50) | FACILITIES - 66 (FUND 50) | TECHNOLOGY - 68 (FUND 50) | FUND 50 SITE OPERATING BUDGET (\$) | FUND 50 SITE OPERATING BUDGET (%) |
|-----------------------------------|----------------------------|----------------------------------------|-------------------------------------|-----------------------------------------|---------------------------|---------------------------|------------------------------------|-----------------------------------|
| CENTRAL ELEMENTARY                | \$3,044,020                | \$58,653                               | \$12,396                            | \$300,879                               | \$0                       | \$81,389                  | \$3,497,338                        | 10.9%                             |
| FAIRFIELD ELEMENTARY              | \$2,252,312                | \$53,165                               | \$12,396                            | \$255,806                               | \$0                       | \$1,200                   | \$2,574,879                        | 8.0%                              |
| MOUNTAIN VIEW ELEMENTARY          | \$1,425,925                | \$40,568                               | \$10,396                            | \$188,971                               | \$0                       | \$50,790                  | \$1,716,650                        | 5.3%                              |
| NATURAL BRIDGE ELEMENTARY         | \$2,377,242                | \$46,248                               | \$12,396                            | \$281,780                               | \$0                       | \$33,209                  | \$2,750,875                        | 8.6%                              |
| MAURY RIVER MIDDLE                | \$4,418,381                | \$115,609                              | \$15,346                            | \$405,157                               | \$0                       | \$110,562                 | \$5,065,054                        | 15.8%                             |
| ROCKBRIDGE COUNTY HIGH            | \$7,664,049                | \$92,651                               | \$75,422                            | \$657,067                               | \$0                       | \$146,287                 | \$8,635,476                        | 26.9%                             |
| DIVISION INSTRUCTION              | \$1,741,639                | \$150,126                              | \$0                                 | \$0                                     | \$0                       | \$0                       | \$1,891,765                        | 5.9%                              |
| DIVISION ADMINISTRATION           | \$0                        | \$1,325,222                            | \$0                                 | \$15,500                                | \$0                       | \$0                       | \$1,340,722                        | 4.2%                              |
| DIVISION HEALTH SERVICES          | \$0                        | \$338,654                              | \$0                                 | \$0                                     | \$0                       | \$0                       | \$338,654                          | 1.1%                              |
| DIVISION PUPIL TRANSPORTATION     | \$0                        | \$4,650                                | \$2,545,915                         | \$18,000                                | \$0                       | \$2,000                   | \$2,570,565                        | 8.0%                              |
| DIVISION OPERATIONS & MAINTENANCE | \$0                        | \$4,000                                | \$0                                 | \$720,016                               | \$20,000                  | \$5,000                   | \$749,016                          | 2.3%                              |
| DIVISION TECHNOLOGY               | \$0                        | \$0                                    | \$0                                 | \$0                                     | \$0                       | \$1,007,686               | \$1,007,686                        | 3.1%                              |
| CATEGORY TOTALS (\$)              | \$22,923,567               | \$2,229,546                            | \$2,684,268                         | \$2,843,177                             | \$20,000                  | \$1,438,123               | \$32,138,681                       |                                   |
| CATEGORY TOTALS (%)               | 71.3%                      | 6.9%                                   | 8.4%                                | 8.8%                                    | 0.1%                      | 4.5%                      | 100.0%                             |                                   |