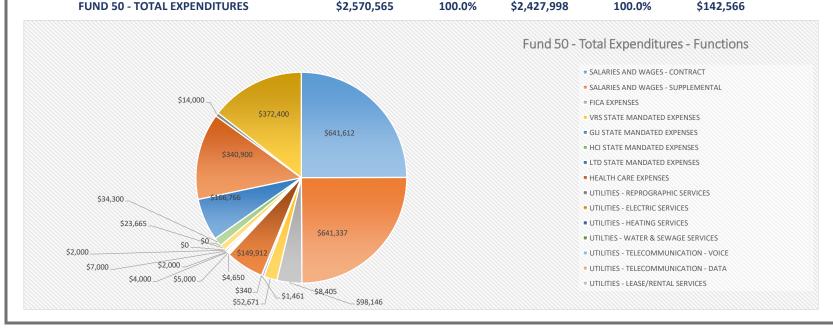

## FUND 50 - EXPENDITURES BY CATEGORIES - SUMMARY BY SITE/SERVICE - FY20

Projected for FY 2019-2020

| SITE/SUPPORT                      | INSTRUCTION - 61 (FUND 50) | ADMINISTRATION & HEALTH - 62 (FUND 50) | PUPIL TRANSPORTATION - 63 (FUND 50) | OPERATIONS & MAINTENANCE - 64 (FUND 50) | FACILITIES - 66 (FUND 50) | TECHNOLOGY - 68 (FUND 50) | FUND 50 SITE OPERATING BUDGET (\$) | FUND 50 SITE OPERATING BUDGET (%) |
|-----------------------------------|----------------------------|----------------------------------------|-------------------------------------|-----------------------------------------|---------------------------|---------------------------|------------------------------------|-----------------------------------|
| CENTRAL ELEMENTARY                | \$3,044,020                | \$58,653                               | \$12,396                            | \$300,879                               | \$0                       | \$81,389                  | \$3,497,338                        | 10.9%                             |
| FAIRFIELD ELEMENTARY              | \$2,252,312                | \$53,165                               | \$12,396                            | \$255,806                               | \$0                       | \$1,200                   | \$2,574,879                        | 8.0%                              |
| MOUNTAIN VIEW ELEMENTARY          | \$1,425,925                | \$40,568                               | \$10,396                            | \$188,971                               | \$0                       | \$50,790                  | \$1,716,650                        | 5.3%                              |
| NATURAL BRIDGE ELEMENTARY         | \$2,377,242                | \$46,248                               | \$12,396                            | \$281,780                               | \$0                       | \$33,209                  | \$2,750,875                        | 8.6%                              |
| MAURY RIVER MIDDLE                | \$4,418,381                | \$115,609                              | \$15,346                            | \$405,157                               | \$0                       | \$110,562                 | \$5,065,054                        | 15.8%                             |
| ROCKBRIDGE COUNTY HIGH            | \$7,664,049                | \$92,651                               | \$75,422                            | \$657,067                               | \$0                       | \$146,287                 | \$8,635,476                        | 26.9%                             |
| DIVISION INSTRUCTION              | \$1,741,639                | \$150,126                              | \$0                                 | \$0                                     | \$0                       | \$0                       | \$1,891,765                        | 5.9%                              |
| DIVISION ADMINISTRATION           | \$0                        | \$1,325,222                            | \$0                                 | \$15,500                                | \$0                       | \$0                       | \$1,340,722                        | 4.2%                              |
| DIVISION HEALTH SERVICES          | \$0                        | \$338,654                              | \$0                                 | \$0                                     | \$0                       | \$0                       | \$338,654                          | 1.1%                              |
| DIVISION PUPIL TRANSPORTATION     | \$0                        | \$4,650                                | \$2,545,915                         | \$18,000                                | \$0                       | \$2,000                   | \$2,570,565                        | 8.0%                              |
| DIVISION OPERATIONS & MAINTENANCE | \$0                        | \$4,000                                | \$0                                 | \$720,016                               | \$20,000                  | \$5,000                   | \$749,016                          | 2.3%                              |
| DIVISION TECHNOLOGY               | \$0                        | \$0                                    | \$0                                 | \$0                                     | \$0                       | \$1,007,686               | \$1,007,686                        | 3.1%                              |
| CATEGORY TOTALS (\$)              | \$22,923,567               | \$2,229,546                            | \$2,684,268                         | \$2,843,177                             | \$20,000                  | \$1,438,123               | \$32,138,681                       |                                   |
| CATEGORY TOTALS (%)               | 71.3%                      | 6.9%                                   | 8.4%                                | 8.8%                                    | 0.1%                      | 4.5%                      | 100.0%                             |                                   |