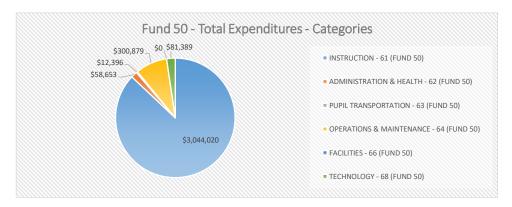

## FUND 50 - EXPENDITURES BY CATEGORIES - SUMMARY BY SITE/SERVICE - FY20

Projected for FY 2019-2020

| SITE/SUPPORT                      | INSTRUCTION - 61 (FUND 50) | ADMINISTRATION & HEALTH - 62 (FUND 50) | PUPIL TRANSPORTATION - 63 (FUND 50) | OPERATIONS & MAINTENANCE - 64 (FUND 50) | FACILITIES - 66 (FUND 50) | TECHNOLOGY - 68 (FUND 50) | FUND 50 SITE OPERATING BUDGET (\$) | FUND 50 SITE OPERATING BUDGET (%) |
|-----------------------------------|----------------------------|----------------------------------------|-------------------------------------|-----------------------------------------|---------------------------|---------------------------|------------------------------------|-----------------------------------|
| CENTRAL ELEMENTARY                | \$3,044,020                | \$58,653                               | \$12,396                            | \$300,879                               | \$0                       | \$81,389                  | \$3,497,338                        | 10.9%                             |
| FAIRFIELD ELEMENTARY              | \$2,252,312                | \$53,165                               | \$12,396                            | \$255,806                               | \$0                       | \$1,200                   | \$2,574,879                        | 8.0%                              |
| MOUNTAIN VIEW ELEMENTARY          | \$1,425,925                | \$40,568                               | \$10,396                            | \$188,971                               | \$0                       | \$50,790                  | \$1,716,650                        | 5.3%                              |
| NATURAL BRIDGE ELEMENTARY         | \$2,377,242                | \$46,248                               | \$12,396                            | \$281,780                               | \$0                       | \$33,209                  | \$2,750,875                        | 8.6%                              |
| MAURY RIVER MIDDLE                | \$4,418,381                | \$115,609                              | \$15,346                            | \$405,157                               | \$0                       | \$110,562                 | \$5,065,054                        | 15.8%                             |
| ROCKBRIDGE COUNTY HIGH            | \$7,664,049                | \$92,651                               | \$75,422                            | \$657,067                               | \$0                       | \$146,287                 | \$8,635,476                        | 26.9%                             |
| DIVISION INSTRUCTION              | \$1,741,639                | \$150,126                              | \$0                                 | \$0                                     | \$0                       | \$0                       | \$1,891,765                        | 5.9%                              |
| DIVISION ADMINISTRATION           | \$0                        | \$1,325,222                            | \$0                                 | \$15,500                                | \$0                       | \$0                       | \$1,340,722                        | 4.2%                              |
| DIVISION HEALTH SERVICES          | \$0                        | \$338,654                              | \$0                                 | \$0                                     | \$0                       | \$0                       | \$338,654                          | 1.1%                              |
| DIVISION PUPIL TRANSPORTATION     | \$0                        | \$4,650                                | \$2,545,915                         | \$18,000                                | \$0                       | \$2,000                   | \$2,570,565                        | 8.0%                              |
| DIVISION OPERATIONS & MAINTENANCE | \$0                        | \$4,000                                | \$0                                 | \$720,016                               | \$20,000                  | \$5,000                   | \$749,016                          | 2.3%                              |
| DIVISION TECHNOLOGY               | \$0                        | \$0                                    | \$0                                 | \$0                                     | \$0                       | \$1,007,686               | \$1,007,686                        | 3.1%                              |
| CATEGORY TOTALS (\$)              | \$22,923,567               | \$2,229,546                            | \$2,684,268                         | \$2,843,177                             | \$20,000                  | \$1,438,123               | \$32,138,681                       |                                   |
| CATEGORY TOTALS (%)               | 71.3%                      | 6.9%                                   | 8.4%                                | 8.8%                                    | 0.1%                      | 4.5%                      | 100.0%                             |                                   |