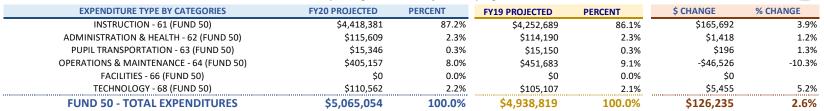

## FUND 50 - EXPENDITURES BY CATEGORIES - SUMMARY BY SITE/SERVICE - FY20

Projected for FY 2019-2020

| SITE/SUPPORT                      | INSTRUCTION - 61 (FUND 50) | ADMINISTRATION & HEALTH - 62 (FUND 50) | PUPIL TRANSPORTATION - 63 (FUND 50) | OPERATIONS & MAINTENANCE - 64 (FUND 50) | FACILITIES - 66 (FUND 50) | TECHNOLOGY - 68 (FUND 50) | FUND 50 SITE OPERATING BUDGET (\$) | FUND 50 SITE OPERATING BUDGET (%) |
|-----------------------------------|----------------------------|----------------------------------------|-------------------------------------|-----------------------------------------|---------------------------|---------------------------|------------------------------------|-----------------------------------|
| CENTRAL ELEMENTARY                | \$3,044,020                | \$58,653                               | \$12,396                            | \$300,879                               | \$0                       | \$81,389                  | \$3,497,338                        | 10.9%                             |
| FAIRFIELD ELEMENTARY              | \$2,252,312                | \$53,165                               | \$12,396                            | \$255,806                               | \$0                       | \$1,200                   | \$2,574,879                        | 8.0%                              |
| MOUNTAIN VIEW ELEMENTARY          | \$1,425,925                | \$40,568                               | \$10,396                            | \$188,971                               | \$0                       | \$50,790                  | \$1,716,650                        | 5.3%                              |
| NATURAL BRIDGE ELEMENTARY         | \$2,377,242                | \$46,248                               | \$12,396                            | \$281,780                               | \$0                       | \$33,209                  | \$2,750,875                        | 8.6%                              |
| MAURY RIVER MIDDLE                | \$4,418,381                | \$115,609                              | \$15,346                            | \$405,157                               | \$0                       | \$110,562                 | \$5,065,054                        | 15.8%                             |
| ROCKBRIDGE COUNTY HIGH            | \$7,664,049                | \$92,651                               | \$75,422                            | \$657,067                               | \$0                       | \$146,287                 | \$8,635,476                        | 26.9%                             |
| DIVISION INSTRUCTION              | \$1,741,639                | \$150,126                              | \$0                                 | \$0                                     | \$0                       | \$0                       | \$1,891,765                        | 5.9%                              |
| DIVISION ADMINISTRATION           | \$0                        | \$1,325,222                            | \$0                                 | \$15,500                                | \$0                       | \$0                       | \$1,340,722                        | 4.2%                              |
| DIVISION HEALTH SERVICES          | \$0                        | \$338,654                              | \$0                                 | \$0                                     | \$0                       | \$0                       | \$338,654                          | 1.1%                              |
| DIVISION PUPIL TRANSPORTATION     | \$0                        | \$4,650                                | \$2,545,915                         | \$18,000                                | \$0                       | \$2,000                   | \$2,570,565                        | 8.0%                              |
| DIVISION OPERATIONS & MAINTENANCE | \$0                        | \$4,000                                | \$0                                 | \$720,016                               | \$20,000                  | \$5,000                   | \$749,016                          | 2.3%                              |
| DIVISION TECHNOLOGY               | \$0                        | \$0                                    | \$0                                 | \$0                                     | \$0                       | \$1,007,686               | \$1,007,686                        | 3.1%                              |
| CATEGORY TOTALS (\$)              | \$22,923,567               | \$2,229,546                            | \$2,684,268                         | \$2,843,177                             | \$20,000                  | \$1,438,123               | \$32,138,681                       |                                   |
| CATEGORY TOTALS (%)               | 71.3%                      | 6.9%                                   | 8.4%                                | 8.8%                                    | 0.1%                      | 4.5%                      | 100.0%                             |                                   |