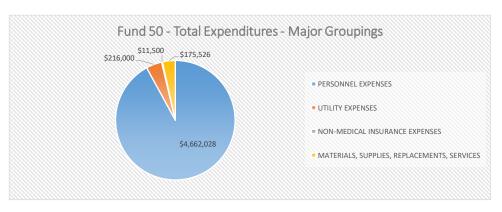

# FUND 50 - EXPENDITURES BY MAJOR GROUPINGS - SUMMARY BY SITE/SERVICE - FY20 Projected for FY 2019-2020

| SITE/SUPPORT                      | PERSONNEL EXPENSES | UTILITY EXPENSES | NON-MEDICAL INSURANCE EXPENSES | MATERIALS, SUPPLIES, REPLACEMENTS,<br>SERVICES | FUND 50 SITE OPERATING BUDGET (\$) | FUND 50 SITE OPERATING BUDGET (%) |
|-----------------------------------|--------------------|------------------|--------------------------------|------------------------------------------------|------------------------------------|-----------------------------------|
| CENTRAL ELEMENTARY                | \$3,327,588        | \$85,900         | \$4,300                        | \$79,550                                       | \$3,497,338                        | 10.9%                             |
| FAIRFIELD ELEMENTARY              | \$2,391,049        | \$77,800         | \$4,000                        | \$102,030                                      | \$2,574,879                        | 8.0%                              |
| MOUNTAIN VIEW ELEMENTARY          | \$1,593,920        | \$81,700         | \$2,800                        | \$38,230                                       | \$1,716,650                        | 5.3%                              |
| NATURAL BRIDGE ELEMENTARY         | \$2,546,998        | \$75,300         | \$8,300                        | \$120,277                                      | \$2,750,875                        | 8.6%                              |
| MAURY RIVER MIDDLE                | \$4,662,028        | \$216,000        | \$11,500                       | \$175,526                                      | \$5,065,054                        | 15.8%                             |
| ROCKBRIDGE COUNTY HIGH            | \$7,838,726        | \$304,100        | \$13,500                       | \$479,150                                      | \$8,635,476                        | 26.9%                             |
| DIVISION INSTRUCTION              | \$1,225,305        | \$18,000         | \$43,911                       | \$604,549                                      | \$1,891,765                        | 5.9%                              |
| DIVISION ADMINISTRATION           | \$1,007,169        | \$24,500         | \$21,453                       | \$287,600                                      | \$1,340,722                        | 4.2%                              |
| DIVISION HEALTH SERVICES          | \$213,654          | \$0              | \$0                            | \$125,000                                      | \$338,654                          | 1.1%                              |
| DIVISION PUPIL TRANSPORTATION     | \$1,593,884        | \$24,650         | \$57,965                       | \$894,066                                      | \$2,570,565                        | 8.0%                              |
| DIVISION OPERATIONS & MAINTENANCE | \$193,737          | \$57,000         | \$37,755                       | \$460,524                                      | \$749,016                          | 2.3%                              |
| DIVISION TECHNOLOGY               | \$348,886          | \$5,100          | \$0                            | \$653,700                                      | \$1,007,686                        | 3.1%                              |
| MAJOR GROUPINGS TOTALS (\$)       | \$26,942,945       | \$970,050        | \$205,484                      | \$4,020,202                                    | \$32,138,681                       | 100%                              |
| MAJOR GROUPINGS TOTALS (%)        | 83.8%              | 3.0%             | 0.6%                           | 12.5%                                          | 100%                               |                                   |