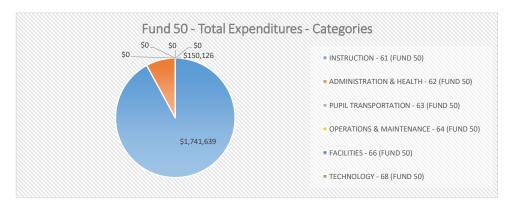

#### **FY20 PROJECTED**

| CATEGORIES                              | FY20 PROJECTED | PERCENT |
|-----------------------------------------|----------------|---------|
| INSTRUCTION - 61 (FUND 50)              | \$22,923,567   | 71.3%   |
| ADMINISTRATION & HEALTH - 62 (FUND 50)  | \$2,229,546    | 6.9%    |
| PUPIL TRANSPORTATION - 63 (FUND 50)     | \$2,684,268    | 8.4%    |
| OPERATIONS & MAINTENANCE - 64 (FUND 50) | \$2,843,177    | 8.8%    |
| FACILITIES - 66 (FUND 50)               | \$20,000       | 0.1%    |
| TECHNOLOGY - 68 (FUND 50)               | \$1,438,123    | 4.5%    |
| FUND 50 SITE OPERATING BUDGET           | \$32,138,681   | 100.0%  |
|                                         |                |         |