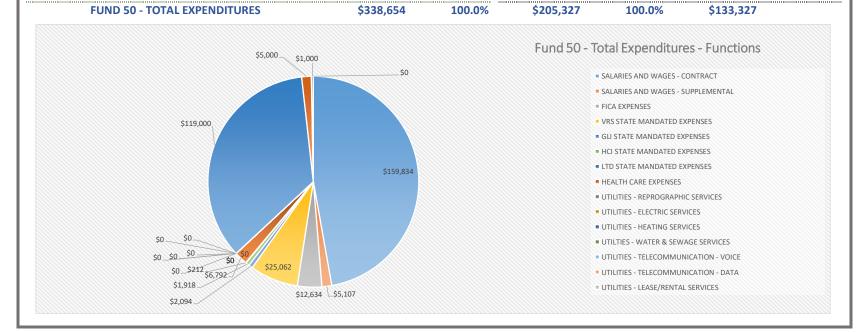

## FUND 50 - EXPENDITURES BY CATEGORIES - SUMMARY BY SITE/SERVICE - FY20

Projected for FY 2019-2020

| SITE/SUPPORT                      | INSTRUCTION - 61 (FUND 50) | ADMINISTRATION & HEALTH - 62 (FUND 50) | PUPIL TRANSPORTATION - 63 (FUND 50) | OPERATIONS & MAINTENANCE - 64 (FUND 50) | FACILITIES - 66 (FUND 50) | TECHNOLOGY - 68 (FUND 50) | FUND 50 SITE OPERATING BUDGET (\$) | FUND 50 SITE OPERATING BUDGET (%) |
|-----------------------------------|----------------------------|----------------------------------------|-------------------------------------|-----------------------------------------|---------------------------|---------------------------|------------------------------------|-----------------------------------|
| CENTRAL ELEMENTARY                | \$3,044,020                | \$58,653                               | \$12,396                            | \$300,879                               | \$0                       | \$81,389                  | \$3,497,338                        | 10.9%                             |
| FAIRFIELD ELEMENTARY              | \$2,252,312                | \$53,165                               | \$12,396                            | \$255,806                               | \$0                       | \$1,200                   | \$2,574,879                        | 8.0%                              |
| MOUNTAIN VIEW ELEMENTARY          | \$1,425,925                | \$40,568                               | \$10,396                            | \$188,971                               | \$0                       | \$50,790                  | \$1,716,650                        | 5.3%                              |
| NATURAL BRIDGE ELEMENTARY         | \$2,377,242                | \$46,248                               | \$12,396                            | \$281,780                               | \$0                       | \$33,209                  | \$2,750,875                        | 8.6%                              |
| MAURY RIVER MIDDLE                | \$4,418,381                | \$115,609                              | \$15,346                            | \$405,157                               | \$0                       | \$110,562                 | \$5,065,054                        | 15.8%                             |
| ROCKBRIDGE COUNTY HIGH            | \$7,664,049                | \$92,651                               | \$75,422                            | \$657,067                               | \$0                       | \$146,287                 | \$8,635,476                        | 26.9%                             |
| DIVISION INSTRUCTION              | \$1,741,639                | \$150,126                              | \$0                                 | \$0                                     | \$0                       | \$0                       | \$1,891,765                        | 5.9%                              |
| DIVISION ADMINISTRATION           | \$0                        | \$1,325,222                            | \$0                                 | \$15,500                                | \$0                       | \$0                       | \$1,340,722                        | 4.2%                              |
| DIVISION HEALTH SERVICES          | \$0                        | \$338,654                              | \$0                                 | \$0                                     | \$0                       | \$0                       | \$338,654                          | 1.1%                              |
| DIVISION PUPIL TRANSPORTATION     | \$0                        | \$4,650                                | \$2,545,915                         | \$18,000                                | \$0                       | \$2,000                   | \$2,570,565                        | 8.0%                              |
| DIVISION OPERATIONS & MAINTENANCE | \$0                        | \$4,000                                | \$0                                 | \$720,016                               | \$20,000                  | \$5,000                   | \$749,016                          | 2.3%                              |
| DIVISION TECHNOLOGY               | \$0                        | \$0                                    | \$0                                 | \$0                                     | \$0                       | \$1,007,686               | \$1,007,686                        | 3.1%                              |
| CATEGORY TOTALS (\$)              | \$22,923,567               | \$2,229,546                            | \$2,684,268                         | \$2,843,177                             | \$20,000                  | \$1,438,123               | \$32,138,681                       |                                   |
| CATEGORY TOTALS (%)               | 71.3%                      | 6.9%                                   | 8.4%                                | 8.8%                                    | 0.1%                      | 4.5%                      | 100.0%                             |                                   |