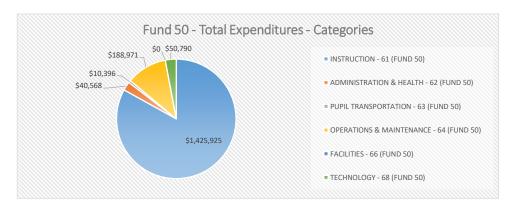

## FUND 50 - EXPENDITURES BY CATEGORIES - SUMMARY BY SITE/SERVICE - FY20

Projected for FY 2019-2020

| SITE/SUPPORT                      | INSTRUCTION - 61 (FUND 50) | ADMINISTRATION & HEALTH - 62 (FUND 50) | PUPIL TRANSPORTATION - 63 (FUND 50) | OPERATIONS & MAINTENANCE - 64 (FUND 50) | FACILITIES - 66 (FUND 50) | TECHNOLOGY - 68 (FUND 50) | FUND 50 SITE OPERATING BUDGET (\$) | FUND 50 SITE OPERATING BUDGET (%) |
|-----------------------------------|----------------------------|----------------------------------------|-------------------------------------|-----------------------------------------|---------------------------|---------------------------|------------------------------------|-----------------------------------|
| CENTRAL ELEMENTARY                | \$3,044,020                | \$58,653                               | \$12,396                            | \$300,879                               | \$0                       | \$81,389                  | \$3,497,338                        | 10.9%                             |
| FAIRFIELD ELEMENTARY              | \$2,252,312                | \$53,165                               | \$12,396                            | \$255,806                               | \$0                       | \$1,200                   | \$2,574,879                        | 8.0%                              |
| MOUNTAIN VIEW ELEMENTARY          | \$1,425,925                | \$40,568                               | \$10,396                            | \$188,971                               | \$0                       | \$50,790                  | \$1,716,650                        | 5.3%                              |
| NATURAL BRIDGE ELEMENTARY         | \$2,377,242                | \$46,248                               | \$12,396                            | \$281,780                               | \$0                       | \$33,209                  | \$2,750,875                        | 8.6%                              |
| MAURY RIVER MIDDLE                | \$4,418,381                | \$115,609                              | \$15,346                            | \$405,157                               | \$0                       | \$110,562                 | \$5,065,054                        | 15.8%                             |
| ROCKBRIDGE COUNTY HIGH            | \$7,664,049                | \$92,651                               | \$75,422                            | \$657,067                               | \$0                       | \$146,287                 | \$8,635,476                        | 26.9%                             |
| DIVISION INSTRUCTION              | \$1,741,639                | \$150,126                              | \$0                                 | \$0                                     | \$0                       | \$0                       | \$1,891,765                        | 5.9%                              |
| DIVISION ADMINISTRATION           | \$0                        | \$1,325,222                            | \$0                                 | \$15,500                                | \$0                       | \$0                       | \$1,340,722                        | 4.2%                              |
| DIVISION HEALTH SERVICES          | \$0                        | \$338,654                              | \$0                                 | \$0                                     | \$0                       | \$0                       | \$338,654                          | 1.1%                              |
| DIVISION PUPIL TRANSPORTATION     | \$0                        | \$4,650                                | \$2,545,915                         | \$18,000                                | \$0                       | \$2,000                   | \$2,570,565                        | 8.0%                              |
| DIVISION OPERATIONS & MAINTENANCE | \$0                        | \$4,000                                | \$0                                 | \$720,016                               | \$20,000                  | \$5,000                   | \$749,016                          | 2.3%                              |
| DIVISION TECHNOLOGY               | \$0                        | \$0                                    | \$0                                 | \$0                                     | \$0                       | \$1,007,686               | \$1,007,686                        | 3.1%                              |
| CATEGORY TOTALS (\$)              | \$22,923,567               | \$2,229,546                            | \$2,684,268                         | \$2,843,177                             | \$20,000                  | \$1,438,123               | \$32,138,681                       |                                   |
| CATEGORY TOTALS (%)               | 71.3%                      | 6.9%                                   | 8.4%                                | 8.8%                                    | 0.1%                      | 4.5%                      | 100.0%                             |                                   |