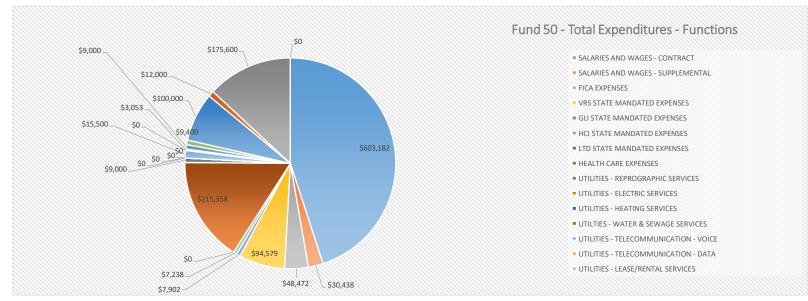

## FUND 50 - TOTAL EXPENDITURES BY FUNCTIONS - FY20

| EXPENDITURE TYPE BY FUNCTIONS                            | TOTAL        |
|----------------------------------------------------------|--------------|
| SALARIES AND WAGES - CONTRACT                            | \$18,067,303 |
| SALARIES AND WAGES - SUPPLEMENTAL                        | \$1,871,575  |
| FICA EXPENSES                                            | \$1,525,340  |
| VRS STATE MANDATED EXPENSES                              | \$2,714,773  |
| GLI STATE MANDATED EXPENSES                              | \$236,682    |
| HCI STATE MANDATED EXPENSES                              | \$201,426    |
| LTD STATE MANDATED EXPENSES                              | \$9,330      |
| HEALTH CARE EXPENSES                                     | \$2,316,516  |
| UTILITIES - REPROGRAPHIC SERVICES                        | \$148,150    |
| UTILITIES - ELECTRIC SERVICES                            | \$513,100    |
| UTILITIES - HEATING SERVICES                             | \$67,700     |
| UTILITIES - WATER & SEWAGE SERVICES                      | \$63,100     |
| UTILITIES - TELECOMMUNICATION - VOICE                    | \$91,300     |
| UTILITIES - TELECOMMUNICATION - DATA                     | \$86,700     |
| UTILITIES - LEASE/RENTAL SERVICES                        | \$0          |
| INSURANCE - WORKER'S COMPENSATION                        | \$95,084     |
| INSURANCE - UNEMPLOYMENT                                 | \$9,000      |
| INSURANCE - PROPERTY & CASUALTY                          | \$101,400    |
| PURCHASED SERVICES                                       | \$1,126,621  |
| MATERIALS & SUPPLIES                                     | \$1,899,015  |
| OTHER CHARGES - MISC, TRAINING, PROFESSIONAL DEVELOPMENT | \$372,647    |
| ADDITIONS/REPLACEMENTS                                   | \$621,919    |
| FUND 50 - TOTAL EXPENDITURES                             | \$32,138,681 |