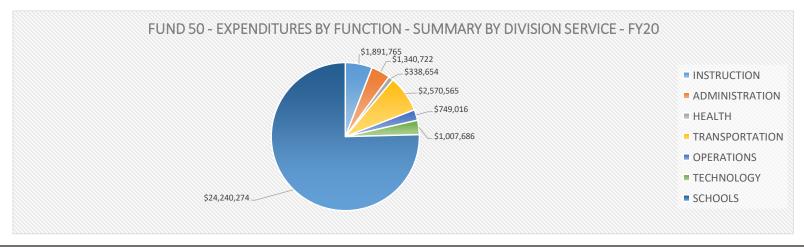

## FUND 50 - EXPENDITURES BY CATEGORIES - SUMMARY BY SITE/SERVICE - FY20

Projected for FY 2019-2020

| SITE/SUPPORT                      | INSTRUCTION - 61 (FUND 50) | ADMINISTRATION & HEALTH - 62 (FUND 50) | PUPIL TRANSPORTATION - 63 (FUND 50) | OPERATIONS & MAINTENANCE - 64 (FUND 50) | FACILITIES - 66 (FUND 50) | TECHNOLOGY - 68 (FUND 50) | FUND 50 SITE OPERATING BUDGET (\$) | FUND 50 SITE OPERATING BUDGET (%) |
|-----------------------------------|----------------------------|----------------------------------------|-------------------------------------|-----------------------------------------|---------------------------|---------------------------|------------------------------------|-----------------------------------|
| CENTRAL ELEMENTARY                | \$3,044,020                | \$58,653                               | \$12,396                            | \$300,879                               | \$0                       | \$81,389                  | \$3,497,338                        | 10.9%                             |
| FAIRFIELD ELEMENTARY              | \$2,252,312                | \$53,165                               | \$12,396                            | \$255,806                               | \$0                       | \$1,200                   | \$2,574,879                        | 8.0%                              |
| MOUNTAIN VIEW ELEMENTARY          | \$1,425,925                | \$40,568                               | \$10,396                            | \$188,971                               | \$0                       | \$50,790                  | \$1,716,650                        | 5.3%                              |
| NATURAL BRIDGE ELEMENTARY         | \$2,377,242                | \$46,248                               | \$12,396                            | \$281,780                               | \$0                       | \$33,209                  | \$2,750,875                        | 8.6%                              |
| MAURY RIVER MIDDLE                | \$4,418,381                | \$115,609                              | \$15,346                            | \$405,157                               | \$0                       | \$110,562                 | \$5,065,054                        | 15.8%                             |
| ROCKBRIDGE COUNTY HIGH            | \$7,664,049                | \$92,651                               | \$75,422                            | \$657,067                               | \$0                       | \$146,287                 | \$8,635,476                        | 26.9%                             |
| DIVISION INSTRUCTION              | \$1,741,639                | \$150,126                              | \$0                                 | \$0                                     | \$0                       | \$0                       | \$1,891,765                        | 5.9%                              |
| DIVISION ADMINISTRATION           | \$0                        | \$1,325,222                            | \$0                                 | \$15,500                                | \$0                       | \$0                       | \$1,340,722                        | 4.2%                              |
| DIVISION HEALTH SERVICES          | \$0                        | \$338,654                              | \$0                                 | \$0                                     | \$0                       | \$0                       | \$338,654                          | 1.1%                              |
| DIVISION PUPIL TRANSPORTATION     | \$0                        | \$4,650                                | \$2,545,915                         | \$18,000                                | \$0                       | \$2,000                   | \$2,570,565                        | 8.0%                              |
| DIVISION OPERATIONS & MAINTENANCE | \$0                        | \$4,000                                | \$0                                 | \$720,016                               | \$20,000                  | \$5,000                   | \$749,016                          | 2.3%                              |
| DIVISION TECHNOLOGY               | \$0                        | \$0                                    | \$0                                 | \$0                                     | \$0                       | \$1,007,686               | \$1,007,686                        | 3.1%                              |
| CATEGORY TOTALS (\$)              | \$22,923,567               | \$2,229,546                            | \$2,684,268                         | \$2,843,177                             | \$20,000                  | \$1,438,123               | \$32,138,681                       |                                   |
| CATEGORY TOTALS (%)               | 71.3%                      | 6.9%                                   | 8.4%                                | 8.8%                                    | 0.1%                      | 4.5%                      | 100.0%                             |                                   |