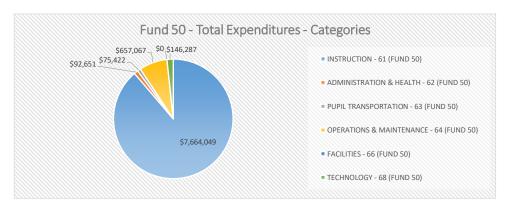

## FUND 50 - EXPENDITURES BY CATEGORIES - SUMMARY BY SITE/SERVICE - FY20

Projected for FY 2019-2020

| SITE/SUPPORT                      | INSTRUCTION - 61 (FUND 50) | ADMINISTRATION & HEALTH - 62 (FUND 50) | PUPIL TRANSPORTATION - 63 (FUND 50) | OPERATIONS & MAINTENANCE - 64 (FUND 50) | FACILITIES - 66 (FUND 50) | TECHNOLOGY - 68 (FUND 50) | FUND 50 SITE OPERATING BUDGET (\$) | FUND 50 SITE OPERATING BUDGET (%) |
|-----------------------------------|----------------------------|----------------------------------------|-------------------------------------|-----------------------------------------|---------------------------|---------------------------|------------------------------------|-----------------------------------|
| CENTRAL ELEMENTARY                | \$3,044,020                | \$58,653                               | \$12,396                            | \$300,879                               | \$0                       | \$81,389                  | \$3,497,338                        | 10.9%                             |
| FAIRFIELD ELEMENTARY              | \$2,252,312                | \$53,165                               | \$12,396                            | \$255,806                               | \$0                       | \$1,200                   | \$2,574,879                        | 8.0%                              |
| MOUNTAIN VIEW ELEMENTARY          | \$1,425,925                | \$40,568                               | \$10,396                            | \$188,971                               | \$0                       | \$50,790                  | \$1,716,650                        | 5.3%                              |
| NATURAL BRIDGE ELEMENTARY         | \$2,377,242                | \$46,248                               | \$12,396                            | \$281,780                               | \$0                       | \$33,209                  | \$2,750,875                        | 8.6%                              |
| MAURY RIVER MIDDLE                | \$4,418,381                | \$115,609                              | \$15,346                            | \$405,157                               | \$0                       | \$110,562                 | \$5,065,054                        | 15.8%                             |
| ROCKBRIDGE COUNTY HIGH            | \$7,664,049                | \$92,651                               | \$75,422                            | \$657,067                               | \$0                       | \$146,287                 | \$8,635,476                        | 26.9%                             |
| DIVISION INSTRUCTION              | \$1,741,639                | \$150,126                              | \$0                                 | \$0                                     | \$0                       | \$0                       | \$1,891,765                        | 5.9%                              |
| DIVISION ADMINISTRATION           | \$0                        | \$1,325,222                            | \$0                                 | \$15,500                                | \$0                       | \$0                       | \$1,340,722                        | 4.2%                              |
| DIVISION HEALTH SERVICES          | \$0                        | \$338,654                              | \$0                                 | \$0                                     | \$0                       | \$0                       | \$338,654                          | 1.1%                              |
| DIVISION PUPIL TRANSPORTATION     | \$0                        | \$4,650                                | \$2,545,915                         | \$18,000                                | \$0                       | \$2,000                   | \$2,570,565                        | 8.0%                              |
| DIVISION OPERATIONS & MAINTENANCE | \$0                        | \$4,000                                | \$0                                 | \$720,016                               | \$20,000                  | \$5,000                   | \$749,016                          | 2.3%                              |
| DIVISION TECHNOLOGY               | \$0                        | \$0                                    | \$0                                 | \$0                                     | \$0                       | \$1,007,686               | \$1,007,686                        | 3.1%                              |
| CATEGORY TOTALS (\$)              | \$22,923,567               | \$2,229,546                            | \$2,684,268                         | \$2,843,177                             | \$20,000                  | \$1,438,123               | \$32,138,681                       |                                   |
| CATEGORY TOTALS (%)               | 71.3%                      | 6.9%                                   | 8.4%                                | 8.8%                                    | 0.1%                      | 4.5%                      | 100.0%                             |                                   |