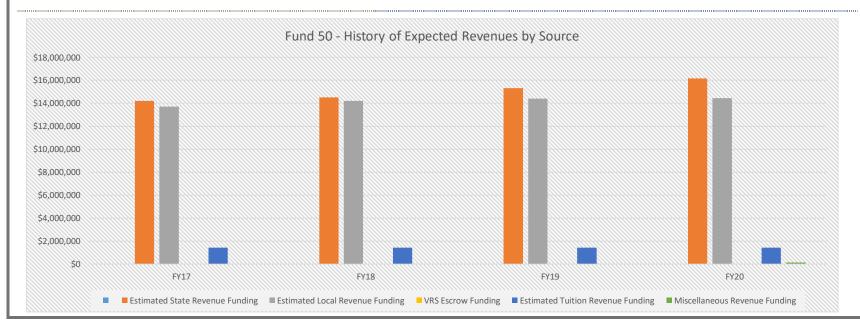

## FUND 50 - HISTORY OF EXPECTED REVENUES BY SOURCE

\$1,405,607

\* Lexington City share \$66,480

| CATEGORY                            | FY17 (\$)    | FY17 (%) | FY18 (\$)    | FY18 (%) | FY19 (\$)    | FY19 (%) | FY20 (\$)    | FY20 (%) |
|-------------------------------------|--------------|----------|--------------|----------|--------------|----------|--------------|----------|
|                                     |              |          |              |          |              |          |              |          |
| Estimated State Revenue Funding     | \$14,203,548 | 48.4%    | \$14,503,524 | 48.1%    | \$15,307,299 | 49.2%    | \$16,156,600 | 50.3%    |
| Estimated Local Revenue Funding     | \$13,710,834 | 46.7%    | \$14,214,834 | 47.2%    | \$14,407,466 | 46.3%    | \$14,439,710 | 44.9%    |
| VRS Escrow Funding                  |              | 0.0%     |              | 0.0%     |              | 0.0%     |              | 0.0%     |
| Estimated Tuition Revenue Funding   | \$1,424,086  | 4.9%     | \$1,425,000  | 4.7%     | \$1,425,738  | 4.6%     | \$1,431,693  | 4.5%     |
| Miscellaneous Revenue Funding       | \$0          | 0.0%     | \$0          | 0.0%     | \$0          | 0.0%     | \$110,678    | 0.3%     |
| FUND 50-EXPECTED REVENUES BY SOURCE | \$29,338,468 | 100.0%   | \$30,143,358 | 100.0%   | \$31,140,503 | 100.0%   | \$32,138,681 | 100.0%   |
| Annual Dollar Change                |              |          | \$804,890    |          | \$997,145    |          | \$998,178    |          |
| Annual Percent Change               |              |          | 2.7%         |          | 3.3%         |          | 3.2%         |          |
| <u> </u>                            |              |          |              |          |              |          |              |          |
|                                     |              |          |              |          |              |          |              |          |
| DEBT SERVICE                        | \$3,712,837  |          | \$3,694,354  |          | \$4,000,121  | **       | \$4,053,687  | *        |
| FOOD SERVICES (SCHOOL NUTRITION)    | \$1,201,623  |          | \$1,210,683  |          | \$1,197,299  |          | \$1,083,890  |          |

\$1,277,525

\$1,293,156

\*\* Lexington City share \$55,571

\$35,489,405 **GRAND TOTAL** \$36,325,920 \$37,631,079 \$38,681,864

\$1,236,477

**GRANTS (FEDERAL AND STATE)** 