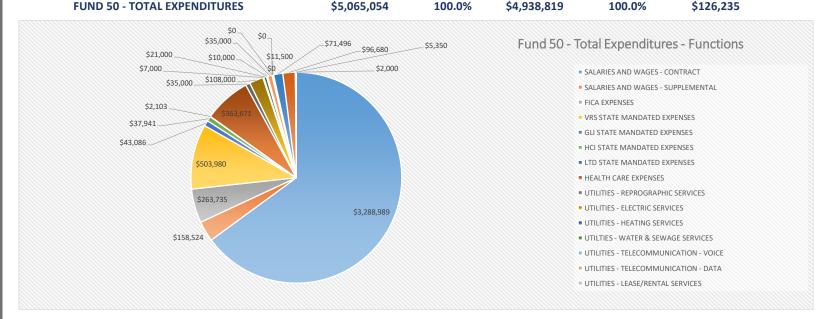

## FUND 50 - EXPENDITURES BY FUNCTIONS - SUMMARY BY SITE - FY20

|                                                          |             |             |             |             |             |             | Comming Park |
|----------------------------------------------------------|-------------|-------------|-------------|-------------|-------------|-------------|--------------|
| EXPENDITURE TYPE BY FUNCTIONS                            | CES         | FES         | MVES        | NBES        | MRMS        | RCHS        | TOTAL        |
| SALARIES AND WAGES - CONTRACT                            | \$2,350,106 | \$1,698,772 | \$1,116,840 | \$1,785,572 | \$3,288,989 | \$5,388,548 | \$15,628,828 |
| SALARIES AND WAGES - SUPPLEMENTAL                        | \$89,882    | \$65,345    | \$56,401    | \$98,706    | \$158,524   | \$475,143   | \$944,001    |
| FICA EXPENSES                                            | \$186,659   | \$134,955   | \$89,753    | \$144,147   | \$263,735   | \$448,572   | \$1,267,821  |
| VRS STATE MANDATED EXPENSES                              | \$355,425   | \$255,756   | \$167,713   | \$268,762   | \$503,980   | \$828,718   | \$2,380,354  |
| GLI STATE MANDATED EXPENSES                              | \$30,786    | \$22,254    | \$14,631    | \$23,391    | \$43,086    | \$70,590    | \$204,738    |
| HCI STATE MANDATED EXPENSES                              | \$26,500    | \$19,004    | \$12,438    | \$19,967    | \$37,941    | \$62,553    | \$178,403    |
| LTD STATE MANDATED EXPENSES                              | \$1,360     | \$788       | \$636       | \$1,332     | \$2,103     | \$2,309     | \$8,527      |
| HEALTH CARE EXPENSES                                     | \$286,871   | \$194,174   | \$135,508   | \$205,120   | \$363,671   | \$562,294   | \$1,747,638  |
| UTILITIES - REPROGRAPHIC SERVICES                        | \$10,500    | \$8,000     | \$6,000     | \$9,000     | \$35,000    | \$44,000    | \$112,500    |
| UTILITIES - ELECTRIC SERVICES                            | \$49,000    | \$48,100    | \$50,000    | \$52,000    | \$108,000   | \$164,000   | \$471,100    |
| UTILITIES - HEATING SERVICES                             | \$5,200     | \$6,000     | \$5,000     | \$1,300     | \$7,000     | \$39,200    | \$63,700     |
| UTILITIES - WATER & SEWAGE SERVICES                      | \$13,500    | \$4,000     | \$0         | \$5,100     | \$21,000    | \$17,500    | \$61,100     |
| UTILITIES - TELECOMMUNICATION - VOICE                    | \$6,500     | \$10,500    | \$4,700     | \$6,700     | \$10,000    | \$19,400    | \$57,800     |
| UTILITIES - TELECOMMUNICATION - DATA                     | \$1,200     | \$1,200     | \$16,000    | \$1,200     | \$35,000    | \$20,000    | \$74,600     |
| UTILITIES - LEASE/RENTAL SERVICES                        | \$0         | \$0         | \$0         | \$0         | \$0         | \$0         | \$0          |
| INSURANCE - WORKER'S COMPENSATION                        | \$0         | \$0         | \$0         | \$0         | \$0         | \$0         | \$0          |
| INSURANCE - UNEMPLOYMENT                                 | \$0         | \$0         | \$0         | \$0         | \$0         | \$0         | \$0          |
| INSURANCE - PROPERTY & CASUALTY                          | \$4,300     | \$4,000     | \$2,800     | \$8,300     | \$11,500    | \$13,500    | \$44,400     |
| PURCHASED SERVICES                                       | \$20,650    | \$27,780    | \$15,850    | \$45,900    | \$71,496    | \$216,600   | \$398,276    |
| MATERIALS & SUPPLIES                                     | \$49,650    | \$45,950    | \$18,680    | \$45,980    | \$96,680    | \$208,050   | \$464,990    |
| OTHER CHARGES - MISC, TRAINING, PROFESSIONAL DEVELOPMENT | \$7,250     | \$26,300    | \$1,700     | \$26,397    | \$5,350     | \$51,500    | \$118,497    |
| ADDITIONS/REPLACEMENTS                                   | \$2,000     | \$2,000     | \$2,000     | \$2,000     | \$2,000     | \$3,000     | \$13,000     |
| FUND 50 - TOTAL EXPENDITURES                             | \$3,497,338 | \$2,574,879 | \$1,716,650 | \$2,750,875 | \$5,065,054 | \$8,635,476 | \$24,240,274 |