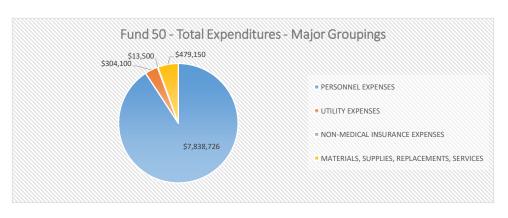

# FUND 50 - EXPENDITURES BY MAJOR GROUPINGS - SUMMARY BY SITE/SERVICE - FY20 Projected for FY 2019-2020

| SITE/SUPPORT                      | PERSONNEL EXPENSES | UTILITY EXPENSES | NON-MEDICAL INSURANCE EXPENSES | MATERIALS, SUPPLIES, REPLACEMENTS,<br>SERVICES | FUND 50 SITE OPERATING BUDGET (\$) | FUND 50 SITE OPERATING BUDGET (%) |
|-----------------------------------|--------------------|------------------|--------------------------------|------------------------------------------------|------------------------------------|-----------------------------------|
| CENTRAL ELEMENTARY                | \$3,327,588        | \$85,900         | \$4,300                        | \$79,550                                       | \$3,497,338                        | 10.9%                             |
| FAIRFIELD ELEMENTARY              | \$2,391,049        | \$77,800         | \$4,000                        | \$102,030                                      | \$2,574,879                        | 8.0%                              |
| MOUNTAIN VIEW ELEMENTARY          | \$1,593,920        | \$81,700         | \$2,800                        | \$38,230                                       | \$1,716,650                        | 5.3%                              |
| NATURAL BRIDGE ELEMENTARY         | \$2,546,998        | \$75,300         | \$8,300                        | \$120,277                                      | \$2,750,875                        | 8.6%                              |
| MAURY RIVER MIDDLE                | \$4,662,028        | \$216,000        | \$11,500                       | \$175,526                                      | \$5,065,054                        | 15.8%                             |
| ROCKBRIDGE COUNTY HIGH            | \$7,838,726        | \$304,100        | \$13,500                       | \$479,150                                      | \$8,635,476                        | 26.9%                             |
| DIVISION INSTRUCTION              | \$1,225,305        | \$18,000         | \$43,911                       | \$604,549                                      | \$1,891,765                        | 5.9%                              |
| DIVISION ADMINISTRATION           | \$1,007,169        | \$24,500         | \$21,453                       | \$287,600                                      | \$1,340,722                        | 4.2%                              |
| DIVISION HEALTH SERVICES          | \$213,654          | \$0              | \$0                            | \$125,000                                      | \$338,654                          | 1.1%                              |
| DIVISION PUPIL TRANSPORTATION     | \$1,593,884        | \$24,650         | \$57,965                       | \$894,066                                      | \$2,570,565                        | 8.0%                              |
| DIVISION OPERATIONS & MAINTENANCE | \$193,737          | \$57,000         | \$37,755                       | \$460,524                                      | \$749,016                          | 2.3%                              |
| DIVISION TECHNOLOGY               | \$348,886          | \$5,100          | \$0                            | \$653,700                                      | \$1,007,686                        | 3.1%                              |
| MAJOR GROUPINGS TOTALS (\$)       | \$26,942,945       | \$970,050        | \$205,484                      | \$4,020,202                                    | \$32,138,681                       | 100%                              |
| MAJOR GROUPINGS TOTALS (%)        | 83.8%              | 3.0%             | 0.6%                           | 12.5%                                          | 100%                               |                                   |