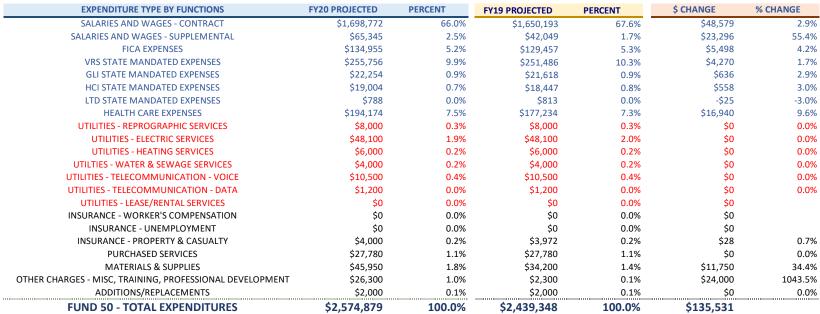

## FUND 50 - EXPENDITURES BY FUNCTIONS - SUMMARY BY SITE - FY20

|                                                          |             |             |             |             |             |             | Comming Park |
|----------------------------------------------------------|-------------|-------------|-------------|-------------|-------------|-------------|--------------|
| EXPENDITURE TYPE BY FUNCTIONS                            | CES         | FES         | MVES        | NBES        | MRMS        | RCHS        | TOTAL        |
| SALARIES AND WAGES - CONTRACT                            | \$2,350,106 | \$1,698,772 | \$1,116,840 | \$1,785,572 | \$3,288,989 | \$5,388,548 | \$15,628,828 |
| SALARIES AND WAGES - SUPPLEMENTAL                        | \$89,882    | \$65,345    | \$56,401    | \$98,706    | \$158,524   | \$475,143   | \$944,001    |
| FICA EXPENSES                                            | \$186,659   | \$134,955   | \$89,753    | \$144,147   | \$263,735   | \$448,572   | \$1,267,821  |
| VRS STATE MANDATED EXPENSES                              | \$355,425   | \$255,756   | \$167,713   | \$268,762   | \$503,980   | \$828,718   | \$2,380,354  |
| GLI STATE MANDATED EXPENSES                              | \$30,786    | \$22,254    | \$14,631    | \$23,391    | \$43,086    | \$70,590    | \$204,738    |
| HCI STATE MANDATED EXPENSES                              | \$26,500    | \$19,004    | \$12,438    | \$19,967    | \$37,941    | \$62,553    | \$178,403    |
| LTD STATE MANDATED EXPENSES                              | \$1,360     | \$788       | \$636       | \$1,332     | \$2,103     | \$2,309     | \$8,527      |
| HEALTH CARE EXPENSES                                     | \$286,871   | \$194,174   | \$135,508   | \$205,120   | \$363,671   | \$562,294   | \$1,747,638  |
| UTILITIES - REPROGRAPHIC SERVICES                        | \$10,500    | \$8,000     | \$6,000     | \$9,000     | \$35,000    | \$44,000    | \$112,500    |
| UTILITIES - ELECTRIC SERVICES                            | \$49,000    | \$48,100    | \$50,000    | \$52,000    | \$108,000   | \$164,000   | \$471,100    |
| UTILITIES - HEATING SERVICES                             | \$5,200     | \$6,000     | \$5,000     | \$1,300     | \$7,000     | \$39,200    | \$63,700     |
| UTILITIES - WATER & SEWAGE SERVICES                      | \$13,500    | \$4,000     | \$0         | \$5,100     | \$21,000    | \$17,500    | \$61,100     |
| UTILITIES - TELECOMMUNICATION - VOICE                    | \$6,500     | \$10,500    | \$4,700     | \$6,700     | \$10,000    | \$19,400    | \$57,800     |
| UTILITIES - TELECOMMUNICATION - DATA                     | \$1,200     | \$1,200     | \$16,000    | \$1,200     | \$35,000    | \$20,000    | \$74,600     |
| UTILITIES - LEASE/RENTAL SERVICES                        | \$0         | \$0         | \$0         | \$0         | \$0         | \$0         | \$0          |
| INSURANCE - WORKER'S COMPENSATION                        | \$0         | \$0         | \$0         | \$0         | \$0         | \$0         | \$0          |
| INSURANCE - UNEMPLOYMENT                                 | \$0         | \$0         | \$0         | \$0         | \$0         | \$0         | \$0          |
| INSURANCE - PROPERTY & CASUALTY                          | \$4,300     | \$4,000     | \$2,800     | \$8,300     | \$11,500    | \$13,500    | \$44,400     |
| PURCHASED SERVICES                                       | \$20,650    | \$27,780    | \$15,850    | \$45,900    | \$71,496    | \$216,600   | \$398,276    |
| MATERIALS & SUPPLIES                                     | \$49,650    | \$45,950    | \$18,680    | \$45,980    | \$96,680    | \$208,050   | \$464,990    |
| OTHER CHARGES - MISC, TRAINING, PROFESSIONAL DEVELOPMENT | \$7,250     | \$26,300    | \$1,700     | \$26,397    | \$5,350     | \$51,500    | \$118,497    |
| ADDITIONS/REPLACEMENTS                                   | \$2,000     | \$2,000     | \$2,000     | \$2,000     | \$2,000     | \$3,000     | \$13,000     |
| FUND 50 - TOTAL EXPENDITURES                             | \$3,497,338 | \$2,574,879 | \$1,716,650 | \$2,750,875 | \$5,065,054 | \$8,635,476 | \$24,240,274 |