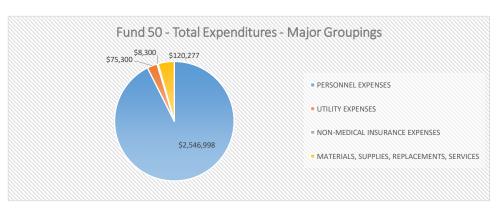

# FUND 50 - EXPENDITURES BY MAJOR GROUPINGS - SUMMARY BY SITE/SERVICE - FY20 Projected for FY 2019-2020

| SITE/SUPPORT                      | PERSONNEL EXPENSES | UTILITY EXPENSES | NON-MEDICAL INSURANCE EXPENSES | MATERIALS, SUPPLIES, REPLACEMENTS,<br>SERVICES | FUND 50 SITE OPERATING BUDGET (\$) | FUND 50 SITE OPERATING BUDGET (%) |
|-----------------------------------|--------------------|------------------|--------------------------------|------------------------------------------------|------------------------------------|-----------------------------------|
| CENTRAL ELEMENTARY                | \$3,327,588        | \$85,900         | \$4,300                        | \$79,550                                       | \$3,497,338                        | 10.9%                             |
| FAIRFIELD ELEMENTARY              | \$2,391,049        | \$77,800         | \$4,000                        | \$102,030                                      | \$2,574,879                        | 8.0%                              |
| MOUNTAIN VIEW ELEMENTARY          | \$1,593,920        | \$81,700         | \$2,800                        | \$38,230                                       | \$1,716,650                        | 5.3%                              |
| NATURAL BRIDGE ELEMENTARY         | \$2,546,998        | \$75,300         | \$8,300                        | \$120,277                                      | \$2,750,875                        | 8.6%                              |
| MAURY RIVER MIDDLE                | \$4,662,028        | \$216,000        | \$11,500                       | \$175,526                                      | \$5,065,054                        | 15.8%                             |
| ROCKBRIDGE COUNTY HIGH            | \$7,838,726        | \$304,100        | \$13,500                       | \$479,150                                      | \$8,635,476                        | 26.9%                             |
| DIVISION INSTRUCTION              | \$1,225,305        | \$18,000         | \$43,911                       | \$604,549                                      | \$1,891,765                        | 5.9%                              |
| DIVISION ADMINISTRATION           | \$1,007,169        | \$24,500         | \$21,453                       | \$287,600                                      | \$1,340,722                        | 4.2%                              |
| DIVISION HEALTH SERVICES          | \$213,654          | \$0              | \$0                            | \$125,000                                      | \$338,654                          | 1.1%                              |
| DIVISION PUPIL TRANSPORTATION     | \$1,593,884        | \$24,650         | \$57,965                       | \$894,066                                      | \$2,570,565                        | 8.0%                              |
| DIVISION OPERATIONS & MAINTENANCE | \$193,737          | \$57,000         | \$37,755                       | \$460,524                                      | \$749,016                          | 2.3%                              |
| DIVISION TECHNOLOGY               | \$348,886          | \$5,100          | \$0                            | \$653,700                                      | \$1,007,686                        | 3.1%                              |
| MAJOR GROUPINGS TOTALS (\$)       | \$26,942,945       | \$970,050        | \$205,484                      | \$4,020,202                                    | \$32,138,681                       | 100%                              |
| MAJOR GROUPINGS TOTALS (%)        | 83.8%              | 3.0%             | 0.6%                           | 12.5%                                          | 100%                               |                                   |