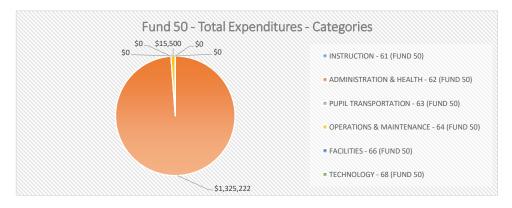

#### **FY20 PROJECTED**

| CATEGORIES                              | FY20 PROJECTED | PERCENT |
|-----------------------------------------|----------------|---------|
| INSTRUCTION - 61 (FUND 50)              | \$22,923,567   | 71.3%   |
| ADMINISTRATION & HEALTH - 62 (FUND 50)  | \$2,229,546    | 6.9%    |
| PUPIL TRANSPORTATION - 63 (FUND 50)     | \$2,684,268    | 8.4%    |
| OPERATIONS & MAINTENANCE - 64 (FUND 50) | \$2,843,177    | 8.8%    |
| FACILITIES - 66 (FUND 50)               | \$20,000       | 0.1%    |
| TECHNOLOGY - 68 (FUND 50)               | \$1,438,123    | 4.5%    |
| FUND 50 SITE OPERATING BUDGET           | \$32,138,681   | 100.0%  |
|                                         |                |         |