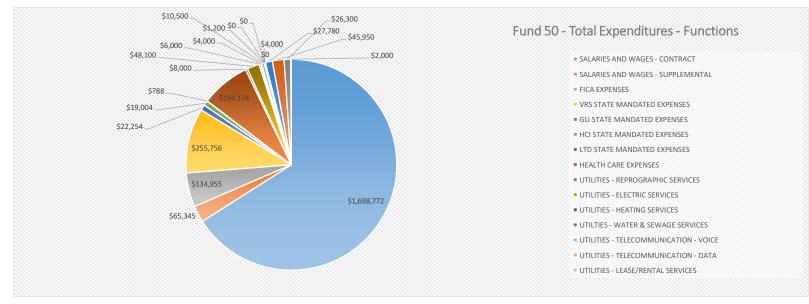

## FUND 50 - EXPENDITURES BY FUNCTIONS - SUMMARY BY SITE - FY20

|                                                          |             |             |             |             |             |             | Comming Park |
|----------------------------------------------------------|-------------|-------------|-------------|-------------|-------------|-------------|--------------|
| EXPENDITURE TYPE BY FUNCTIONS                            | CES         | FES         | MVES        | NBES        | MRMS        | RCHS        | TOTAL        |
| SALARIES AND WAGES - CONTRACT                            | \$2,350,106 | \$1,698,772 | \$1,116,840 | \$1,785,572 | \$3,288,989 | \$5,388,548 | \$15,628,828 |
| SALARIES AND WAGES - SUPPLEMENTAL                        | \$89,882    | \$65,345    | \$56,401    | \$98,706    | \$158,524   | \$475,143   | \$944,001    |
| FICA EXPENSES                                            | \$186,659   | \$134,955   | \$89,753    | \$144,147   | \$263,735   | \$448,572   | \$1,267,821  |
| VRS STATE MANDATED EXPENSES                              | \$355,425   | \$255,756   | \$167,713   | \$268,762   | \$503,980   | \$828,718   | \$2,380,354  |
| GLI STATE MANDATED EXPENSES                              | \$30,786    | \$22,254    | \$14,631    | \$23,391    | \$43,086    | \$70,590    | \$204,738    |
| HCI STATE MANDATED EXPENSES                              | \$26,500    | \$19,004    | \$12,438    | \$19,967    | \$37,941    | \$62,553    | \$178,403    |
| LTD STATE MANDATED EXPENSES                              | \$1,360     | \$788       | \$636       | \$1,332     | \$2,103     | \$2,309     | \$8,527      |
| HEALTH CARE EXPENSES                                     | \$286,871   | \$194,174   | \$135,508   | \$205,120   | \$363,671   | \$562,294   | \$1,747,638  |
| UTILITIES - REPROGRAPHIC SERVICES                        | \$10,500    | \$8,000     | \$6,000     | \$9,000     | \$35,000    | \$44,000    | \$112,500    |
| UTILITIES - ELECTRIC SERVICES                            | \$49,000    | \$48,100    | \$50,000    | \$52,000    | \$108,000   | \$164,000   | \$471,100    |
| UTILITIES - HEATING SERVICES                             | \$5,200     | \$6,000     | \$5,000     | \$1,300     | \$7,000     | \$39,200    | \$63,700     |
| UTILITIES - WATER & SEWAGE SERVICES                      | \$13,500    | \$4,000     | \$0         | \$5,100     | \$21,000    | \$17,500    | \$61,100     |
| UTILITIES - TELECOMMUNICATION - VOICE                    | \$6,500     | \$10,500    | \$4,700     | \$6,700     | \$10,000    | \$19,400    | \$57,800     |
| UTILITIES - TELECOMMUNICATION - DATA                     | \$1,200     | \$1,200     | \$16,000    | \$1,200     | \$35,000    | \$20,000    | \$74,600     |
| UTILITIES - LEASE/RENTAL SERVICES                        | \$0         | \$0         | \$0         | \$0         | \$0         | \$0         | \$0          |
| INSURANCE - WORKER'S COMPENSATION                        | \$0         | \$0         | \$0         | \$0         | \$0         | \$0         | \$0          |
| INSURANCE - UNEMPLOYMENT                                 | \$0         | \$0         | \$0         | \$0         | \$0         | \$0         | \$0          |
| INSURANCE - PROPERTY & CASUALTY                          | \$4,300     | \$4,000     | \$2,800     | \$8,300     | \$11,500    | \$13,500    | \$44,400     |
| PURCHASED SERVICES                                       | \$20,650    | \$27,780    | \$15,850    | \$45,900    | \$71,496    | \$216,600   | \$398,276    |
| MATERIALS & SUPPLIES                                     | \$49,650    | \$45,950    | \$18,680    | \$45,980    | \$96,680    | \$208,050   | \$464,990    |
| OTHER CHARGES - MISC, TRAINING, PROFESSIONAL DEVELOPMENT | \$7,250     | \$26,300    | \$1,700     | \$26,397    | \$5,350     | \$51,500    | \$118,497    |
| ADDITIONS/REPLACEMENTS                                   | \$2,000     | \$2,000     | \$2,000     | \$2,000     | \$2,000     | \$3,000     | \$13,000     |
| FUND 50 - TOTAL EXPENDITURES                             | \$3,497,338 | \$2,574,879 | \$1,716,650 | \$2,750,875 | \$5,065,054 | \$8,635,476 | \$24,240,274 |