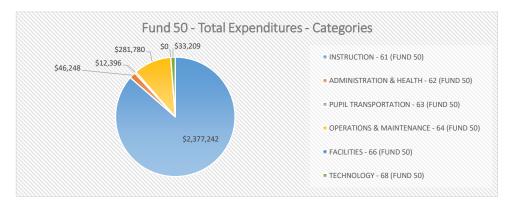

## FUND 50 - EXPENDITURES BY CATEGORIES - SUMMARY BY SITE/SERVICE - FY20

Projected for FY 2019-2020

| SITE/SUPPORT                      | INSTRUCTION - 61 (FUND 50) | ADMINISTRATION & HEALTH - 62 (FUND 50) | PUPIL TRANSPORTATION - 63 (FUND 50) | OPERATIONS & MAINTENANCE - 64 (FUND 50) | FACILITIES - 66 (FUND 50) | TECHNOLOGY - 68 (FUND 50) | FUND 50 SITE OPERATING BUDGET (\$) | FUND 50 SITE OPERATING BUDGET (%) |
|-----------------------------------|----------------------------|----------------------------------------|-------------------------------------|-----------------------------------------|---------------------------|---------------------------|------------------------------------|-----------------------------------|
| CENTRAL ELEMENTARY                | \$3,044,020                | \$58,653                               | \$12,396                            | \$300,879                               | \$0                       | \$81,389                  | \$3,497,338                        | 10.9%                             |
| FAIRFIELD ELEMENTARY              | \$2,252,312                | \$53,165                               | \$12,396                            | \$255,806                               | \$0                       | \$1,200                   | \$2,574,879                        | 8.0%                              |
| MOUNTAIN VIEW ELEMENTARY          | \$1,425,925                | \$40,568                               | \$10,396                            | \$188,971                               | \$0                       | \$50,790                  | \$1,716,650                        | 5.3%                              |
| NATURAL BRIDGE ELEMENTARY         | \$2,377,242                | \$46,248                               | \$12,396                            | \$281,780                               | \$0                       | \$33,209                  | \$2,750,875                        | 8.6%                              |
| MAURY RIVER MIDDLE                | \$4,418,381                | \$115,609                              | \$15,346                            | \$405,157                               | \$0                       | \$110,562                 | \$5,065,054                        | 15.8%                             |
| ROCKBRIDGE COUNTY HIGH            | \$7,664,049                | \$92,651                               | \$75,422                            | \$657,067                               | \$0                       | \$146,287                 | \$8,635,476                        | 26.9%                             |
| DIVISION INSTRUCTION              | \$1,741,639                | \$150,126                              | \$0                                 | \$0                                     | \$0                       | \$0                       | \$1,891,765                        | 5.9%                              |
| DIVISION ADMINISTRATION           | \$0                        | \$1,325,222                            | \$0                                 | \$15,500                                | \$0                       | \$0                       | \$1,340,722                        | 4.2%                              |
| DIVISION HEALTH SERVICES          | \$0                        | \$338,654                              | \$0                                 | \$0                                     | \$0                       | \$0                       | \$338,654                          | 1.1%                              |
| DIVISION PUPIL TRANSPORTATION     | \$0                        | \$4,650                                | \$2,545,915                         | \$18,000                                | \$0                       | \$2,000                   | \$2,570,565                        | 8.0%                              |
| DIVISION OPERATIONS & MAINTENANCE | \$0                        | \$4,000                                | \$0                                 | \$720,016                               | \$20,000                  | \$5,000                   | \$749,016                          | 2.3%                              |
| DIVISION TECHNOLOGY               | \$0                        | \$0                                    | \$0                                 | \$0                                     | \$0                       | \$1,007,686               | \$1,007,686                        | 3.1%                              |
| CATEGORY TOTALS (\$)              | \$22,923,567               | \$2,229,546                            | \$2,684,268                         | \$2,843,177                             | \$20,000                  | \$1,438,123               | \$32,138,681                       |                                   |
| CATEGORY TOTALS (%)               | 71.3%                      | 6.9%                                   | 8.4%                                | 8.8%                                    | 0.1%                      | 4.5%                      | 100.0%                             |                                   |