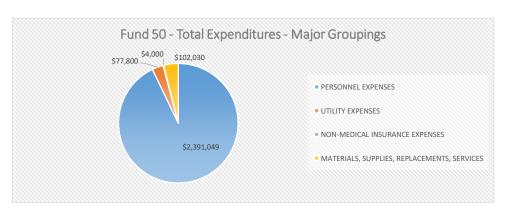

# FUND 50 - EXPENDITURES BY MAJOR GROUPINGS - SUMMARY BY SITE/SERVICE - FY20 Projected for FY 2019-2020

| SITE/SUPPORT                      | PERSONNEL EXPENSES | UTILITY EXPENSES | NON-MEDICAL INSURANCE EXPENSES | MATERIALS, SUPPLIES, REPLACEMENTS,<br>SERVICES | FUND 50 SITE OPERATING BUDGET (\$) | FUND 50 SITE OPERATING BUDGET (%) |
|-----------------------------------|--------------------|------------------|--------------------------------|------------------------------------------------|------------------------------------|-----------------------------------|
| CENTRAL ELEMENTARY                | \$3,327,588        | \$85,900         | \$4,300                        | \$79,550                                       | \$3,497,338                        | 10.9%                             |
| FAIRFIELD ELEMENTARY              | \$2,391,049        | \$77,800         | \$4,000                        | \$102,030                                      | \$2,574,879                        | 8.0%                              |
| MOUNTAIN VIEW ELEMENTARY          | \$1,593,920        | \$81,700         | \$2,800                        | \$38,230                                       | \$1,716,650                        | 5.3%                              |
| NATURAL BRIDGE ELEMENTARY         | \$2,546,998        | \$75,300         | \$8,300                        | \$120,277                                      | \$2,750,875                        | 8.6%                              |
| MAURY RIVER MIDDLE                | \$4,662,028        | \$216,000        | \$11,500                       | \$175,526                                      | \$5,065,054                        | 15.8%                             |
| ROCKBRIDGE COUNTY HIGH            | \$7,838,726        | \$304,100        | \$13,500                       | \$479,150                                      | \$8,635,476                        | 26.9%                             |
| DIVISION INSTRUCTION              | \$1,225,305        | \$18,000         | \$43,911                       | \$604,549                                      | \$1,891,765                        | 5.9%                              |
| DIVISION ADMINISTRATION           | \$1,007,169        | \$24,500         | \$21,453                       | \$287,600                                      | \$1,340,722                        | 4.2%                              |
| DIVISION HEALTH SERVICES          | \$213,654          | \$0              | \$0                            | \$125,000                                      | \$338,654                          | 1.1%                              |
| DIVISION PUPIL TRANSPORTATION     | \$1,593,884        | \$24,650         | \$57,965                       | \$894,066                                      | \$2,570,565                        | 8.0%                              |
| DIVISION OPERATIONS & MAINTENANCE | \$193,737          | \$57,000         | \$37,755                       | \$460,524                                      | \$749,016                          | 2.3%                              |
| DIVISION TECHNOLOGY               | \$348,886          | \$5,100          | \$0                            | \$653,700                                      | \$1,007,686                        | 3.1%                              |
| MAJOR GROUPINGS TOTALS (\$)       | \$26,942,945       | \$970,050        | \$205,484                      | \$4,020,202                                    | \$32,138,681                       | 100%                              |
| MAJOR GROUPINGS TOTALS (%)        | 83.8%              | 3.0%             | 0.6%                           | 12.5%                                          | 100%                               |                                   |