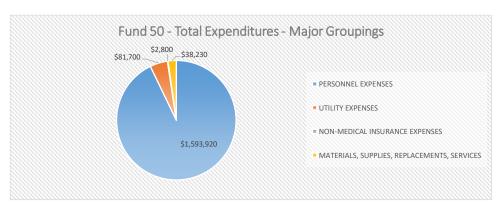

# FUND 50 - EXPENDITURES BY MAJOR GROUPINGS - SUMMARY BY SITE/SERVICE - FY20 Projected for FY 2019-2020

| SITE/SUPPORT                      | PERSONNEL EXPENSES | UTILITY EXPENSES | NON-MEDICAL INSURANCE EXPENSES | MATERIALS, SUPPLIES, REPLACEMENTS,<br>SERVICES | FUND 50 SITE OPERATING BUDGET (\$) | FUND 50 SITE OPERATING BUDGET (%) |
|-----------------------------------|--------------------|------------------|--------------------------------|------------------------------------------------|------------------------------------|-----------------------------------|
| CENTRAL ELEMENTARY                | \$3,327,588        | \$85,900         | \$4,300                        | \$79,550                                       | \$3,497,338                        | 10.9%                             |
| FAIRFIELD ELEMENTARY              | \$2,391,049        | \$77,800         | \$4,000                        | \$102,030                                      | \$2,574,879                        | 8.0%                              |
| MOUNTAIN VIEW ELEMENTARY          | \$1,593,920        | \$81,700         | \$2,800                        | \$38,230                                       | \$1,716,650                        | 5.3%                              |
| NATURAL BRIDGE ELEMENTARY         | \$2,546,998        | \$75,300         | \$8,300                        | \$120,277                                      | \$2,750,875                        | 8.6%                              |
| MAURY RIVER MIDDLE                | \$4,662,028        | \$216,000        | \$11,500                       | \$175,526                                      | \$5,065,054                        | 15.8%                             |
| ROCKBRIDGE COUNTY HIGH            | \$7,838,726        | \$304,100        | \$13,500                       | \$479,150                                      | \$8,635,476                        | 26.9%                             |
| DIVISION INSTRUCTION              | \$1,225,305        | \$18,000         | \$43,911                       | \$604,549                                      | \$1,891,765                        | 5.9%                              |
| DIVISION ADMINISTRATION           | \$1,007,169        | \$24,500         | \$21,453                       | \$287,600                                      | \$1,340,722                        | 4.2%                              |
| DIVISION HEALTH SERVICES          | \$213,654          | \$0              | \$0                            | \$125,000                                      | \$338,654                          | 1.1%                              |
| DIVISION PUPIL TRANSPORTATION     | \$1,593,884        | \$24,650         | \$57,965                       | \$894,066                                      | \$2,570,565                        | 8.0%                              |
| DIVISION OPERATIONS & MAINTENANCE | \$193,737          | \$57,000         | \$37,755                       | \$460,524                                      | \$749,016                          | 2.3%                              |
| DIVISION TECHNOLOGY               | \$348,886          | \$5,100          | \$0                            | \$653,700                                      | \$1,007,686                        | 3.1%                              |
| MAJOR GROUPINGS TOTALS (\$)       | \$26,942,945       | \$970,050        | \$205,484                      | \$4,020,202                                    | \$32,138,681                       | 100%                              |
| MAJOR GROUPINGS TOTALS (%)        | 83.8%              | 3.0%             | 0.6%                           | 12.5%                                          | 100%                               |                                   |