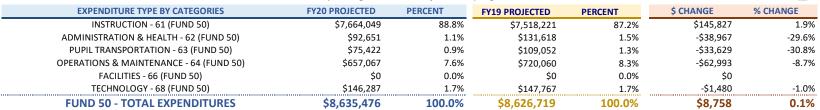

## FUND 50 - EXPENDITURES BY CATEGORIES - SUMMARY BY SITE/SERVICE - FY20

Projected for FY 2019-2020

| SITE/SUPPORT                      | INSTRUCTION - 61 (FUND 50) | ADMINISTRATION & HEALTH - 62 (FUND 50) | PUPIL TRANSPORTATION - 63 (FUND 50) | OPERATIONS & MAINTENANCE - 64 (FUND 50) | FACILITIES - 66 (FUND 50) | TECHNOLOGY - 68 (FUND 50) | FUND 50 SITE OPERATING BUDGET (\$) | FUND 50 SITE OPERATING BUDGET (%) |
|-----------------------------------|----------------------------|----------------------------------------|-------------------------------------|-----------------------------------------|---------------------------|---------------------------|------------------------------------|-----------------------------------|
| CENTRAL ELEMENTARY                | \$3,044,020                | \$58,653                               | \$12,396                            | \$300,879                               | \$0                       | \$81,389                  | \$3,497,338                        | 10.9%                             |
| FAIRFIELD ELEMENTARY              | \$2,252,312                | \$53,165                               | \$12,396                            | \$255,806                               | \$0                       | \$1,200                   | \$2,574,879                        | 8.0%                              |
| MOUNTAIN VIEW ELEMENTARY          | \$1,425,925                | \$40,568                               | \$10,396                            | \$188,971                               | \$0                       | \$50,790                  | \$1,716,650                        | 5.3%                              |
| NATURAL BRIDGE ELEMENTARY         | \$2,377,242                | \$46,248                               | \$12,396                            | \$281,780                               | \$0                       | \$33,209                  | \$2,750,875                        | 8.6%                              |
| MAURY RIVER MIDDLE                | \$4,418,381                | \$115,609                              | \$15,346                            | \$405,157                               | \$0                       | \$110,562                 | \$5,065,054                        | 15.8%                             |
| ROCKBRIDGE COUNTY HIGH            | \$7,664,049                | \$92,651                               | \$75,422                            | \$657,067                               | \$0                       | \$146,287                 | \$8,635,476                        | 26.9%                             |
| DIVISION INSTRUCTION              | \$1,741,639                | \$150,126                              | \$0                                 | \$0                                     | \$0                       | \$0                       | \$1,891,765                        | 5.9%                              |
| DIVISION ADMINISTRATION           | \$0                        | \$1,325,222                            | \$0                                 | \$15,500                                | \$0                       | \$0                       | \$1,340,722                        | 4.2%                              |
| DIVISION HEALTH SERVICES          | \$0                        | \$338,654                              | \$0                                 | \$0                                     | \$0                       | \$0                       | \$338,654                          | 1.1%                              |
| DIVISION PUPIL TRANSPORTATION     | \$0                        | \$4,650                                | \$2,545,915                         | \$18,000                                | \$0                       | \$2,000                   | \$2,570,565                        | 8.0%                              |
| DIVISION OPERATIONS & MAINTENANCE | \$0                        | \$4,000                                | \$0                                 | \$720,016                               | \$20,000                  | \$5,000                   | \$749,016                          | 2.3%                              |
| DIVISION TECHNOLOGY               | \$0                        | \$0                                    | \$0                                 | \$0                                     | \$0                       | \$1,007,686               | \$1,007,686                        | 3.1%                              |
| CATEGORY TOTALS (\$)              | \$22,923,567               | \$2,229,546                            | \$2,684,268                         | \$2,843,177                             | \$20,000                  | \$1,438,123               | \$32,138,681                       |                                   |
| CATEGORY TOTALS (%)               | 71.3%                      | 6.9%                                   | 8.4%                                | 8.8%                                    | 0.1%                      | 4.5%                      | 100.0%                             |                                   |