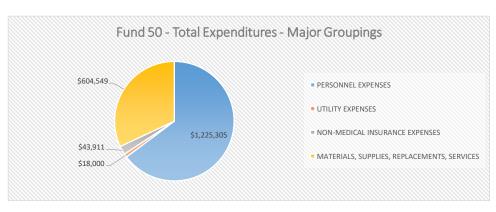

# FUND 50 - EXPENDITURES BY MAJOR GROUPINGS - SUMMARY BY SITE/SERVICE - FY20 Projected for FY 2019-2020

| SITE/SUPPORT                      | PERSONNEL EXPENSES | UTILITY EXPENSES | NON-MEDICAL INSURANCE EXPENSES | MATERIALS, SUPPLIES, REPLACEMENTS,<br>SERVICES | FUND 50 SITE OPERATING BUDGET (\$) | FUND 50 SITE OPERATING BUDGET (%) |
|-----------------------------------|--------------------|------------------|--------------------------------|------------------------------------------------|------------------------------------|-----------------------------------|
| CENTRAL ELEMENTARY                | \$3,327,588        | \$85,900         | \$4,300                        | \$79,550                                       | \$3,497,338                        | 10.9%                             |
| FAIRFIELD ELEMENTARY              | \$2,391,049        | \$77,800         | \$4,000                        | \$102,030                                      | \$2,574,879                        | 8.0%                              |
| MOUNTAIN VIEW ELEMENTARY          | \$1,593,920        | \$81,700         | \$2,800                        | \$38,230                                       | \$1,716,650                        | 5.3%                              |
| NATURAL BRIDGE ELEMENTARY         | \$2,546,998        | \$75,300         | \$8,300                        | \$120,277                                      | \$2,750,875                        | 8.6%                              |
| MAURY RIVER MIDDLE                | \$4,662,028        | \$216,000        | \$11,500                       | \$175,526                                      | \$5,065,054                        | 15.8%                             |
| ROCKBRIDGE COUNTY HIGH            | \$7,838,726        | \$304,100        | \$13,500                       | \$479,150                                      | \$8,635,476                        | 26.9%                             |
| DIVISION INSTRUCTION              | \$1,225,305        | \$18,000         | \$43,911                       | \$604,549                                      | \$1,891,765                        | 5.9%                              |
| DIVISION ADMINISTRATION           | \$1,007,169        | \$24,500         | \$21,453                       | \$287,600                                      | \$1,340,722                        | 4.2%                              |
| DIVISION HEALTH SERVICES          | \$213,654          | \$0              | \$0                            | \$125,000                                      | \$338,654                          | 1.1%                              |
| DIVISION PUPIL TRANSPORTATION     | \$1,593,884        | \$24,650         | \$57,965                       | \$894,066                                      | \$2,570,565                        | 8.0%                              |
| DIVISION OPERATIONS & MAINTENANCE | \$193,737          | \$57,000         | \$37,755                       | \$460,524                                      | \$749,016                          | 2.3%                              |
| DIVISION TECHNOLOGY               | \$348,886          | \$5,100          | \$0                            | \$653,700                                      | \$1,007,686                        | 3.1%                              |
| MAJOR GROUPINGS TOTALS (\$)       | \$26,942,945       | \$970,050        | \$205,484                      | \$4,020,202                                    | \$32,138,681                       | 100%                              |
| MAJOR GROUPINGS TOTALS (%)        | 83.8%              | 3.0%             | 0.6%                           | 12.5%                                          | 100%                               |                                   |