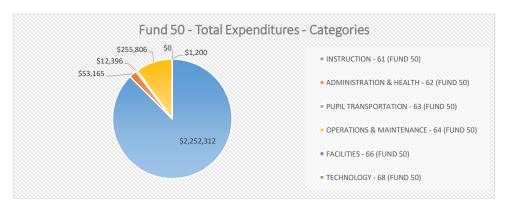

## FUND 50 - EXPENDITURES BY CATEGORIES - SUMMARY BY SITE/SERVICE - FY20

Projected for FY 2019-2020

| SITE/SUPPORT                      | INSTRUCTION - 61 (FUND 50) | ADMINISTRATION & HEALTH - 62 (FUND 50) | PUPIL TRANSPORTATION - 63 (FUND 50) | OPERATIONS & MAINTENANCE - 64 (FUND 50) | FACILITIES - 66 (FUND 50) | TECHNOLOGY - 68 (FUND 50) | FUND 50 SITE OPERATING BUDGET (\$) | FUND 50 SITE OPERATING BUDGET (%) |
|-----------------------------------|----------------------------|----------------------------------------|-------------------------------------|-----------------------------------------|---------------------------|---------------------------|------------------------------------|-----------------------------------|
| CENTRAL ELEMENTARY                | \$3,044,020                | \$58,653                               | \$12,396                            | \$300,879                               | \$0                       | \$81,389                  | \$3,497,338                        | 10.9%                             |
| FAIRFIELD ELEMENTARY              | \$2,252,312                | \$53,165                               | \$12,396                            | \$255,806                               | \$0                       | \$1,200                   | \$2,574,879                        | 8.0%                              |
| MOUNTAIN VIEW ELEMENTARY          | \$1,425,925                | \$40,568                               | \$10,396                            | \$188,971                               | \$0                       | \$50,790                  | \$1,716,650                        | 5.3%                              |
| NATURAL BRIDGE ELEMENTARY         | \$2,377,242                | \$46,248                               | \$12,396                            | \$281,780                               | \$0                       | \$33,209                  | \$2,750,875                        | 8.6%                              |
| MAURY RIVER MIDDLE                | \$4,418,381                | \$115,609                              | \$15,346                            | \$405,157                               | \$0                       | \$110,562                 | \$5,065,054                        | 15.8%                             |
| ROCKBRIDGE COUNTY HIGH            | \$7,664,049                | \$92,651                               | \$75,422                            | \$657,067                               | \$0                       | \$146,287                 | \$8,635,476                        | 26.9%                             |
| DIVISION INSTRUCTION              | \$1,741,639                | \$150,126                              | \$0                                 | \$0                                     | \$0                       | \$0                       | \$1,891,765                        | 5.9%                              |
| DIVISION ADMINISTRATION           | \$0                        | \$1,325,222                            | \$0                                 | \$15,500                                | \$0                       | \$0                       | \$1,340,722                        | 4.2%                              |
| DIVISION HEALTH SERVICES          | \$0                        | \$338,654                              | \$0                                 | \$0                                     | \$0                       | \$0                       | \$338,654                          | 1.1%                              |
| DIVISION PUPIL TRANSPORTATION     | \$0                        | \$4,650                                | \$2,545,915                         | \$18,000                                | \$0                       | \$2,000                   | \$2,570,565                        | 8.0%                              |
| DIVISION OPERATIONS & MAINTENANCE | \$0                        | \$4,000                                | \$0                                 | \$720,016                               | \$20,000                  | \$5,000                   | \$749,016                          | 2.3%                              |
| DIVISION TECHNOLOGY               | \$0                        | \$0                                    | \$0                                 | \$0                                     | \$0                       | \$1,007,686               | \$1,007,686                        | 3.1%                              |
| CATEGORY TOTALS (\$)              | \$22,923,567               | \$2,229,546                            | \$2,684,268                         | \$2,843,177                             | \$20,000                  | \$1,438,123               | \$32,138,681                       |                                   |
| CATEGORY TOTALS (%)               | 71.3%                      | 6.9%                                   | 8.4%                                | 8.8%                                    | 0.1%                      | 4.5%                      | 100.0%                             |                                   |