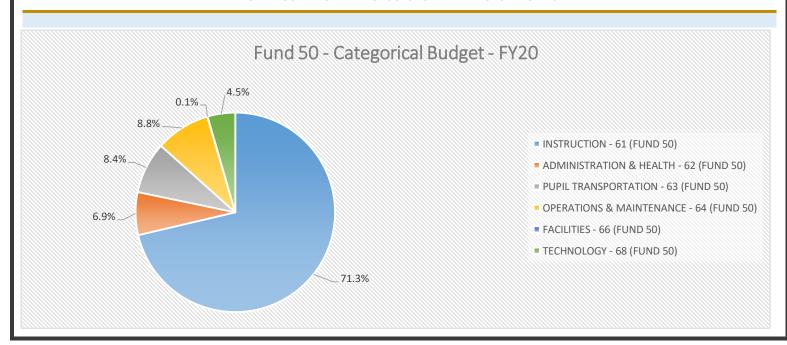

## FUND 50 - CATEGORICAL ESTIMATE OF NEEDS - FY20

PROJECTED FOR FY 2019-2020

#### **FY20 PROJECTED**

| CATEGORIES                              | FY20 PROJECTED | PERCENT |
|-----------------------------------------|----------------|---------|
| INSTRUCTION - 61 (FUND 50)              | \$22,923,567   | 71.3%   |
| ADMINISTRATION & HEALTH - 62 (FUND 50)  | \$2,229,546    | 6.9%    |
| PUPIL TRANSPORTATION - 63 (FUND 50)     | \$2,684,268    | 8.4%    |
| OPERATIONS & MAINTENANCE - 64 (FUND 50) | \$2,843,177    | 8.8%    |
| FACILITIES - 66 (FUND 50)               | \$20,000       | 0.1%    |
| TECHNOLOGY - 68 (FUND 50)               | \$1,438,123    | 4.5%    |
| FUND 50 SITE OPERATING BUDGET           | \$32,138,681   | 100.0%  |
|                                         |                |         |

NOTE: ROUNDING MAY PRODUCE SLIGHT VARIATIONS IN TOTALS.