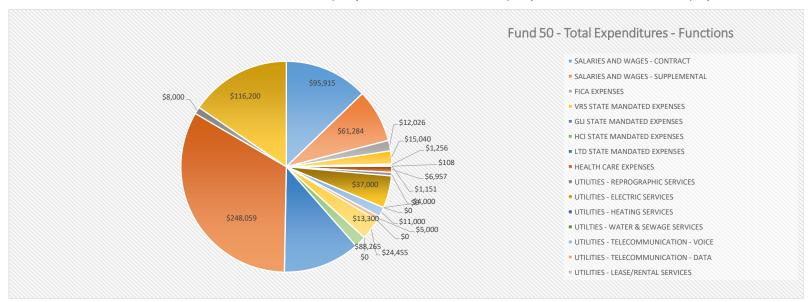

## FUND 50 - TOTAL EXPENDITURES BY FUNCTIONS - FY20

| EXPENDITURE TYPE BY FUNCTIONS                            | TOTAL        |
|----------------------------------------------------------|--------------|
| SALARIES AND WAGES - CONTRACT                            | \$18,067,303 |
| SALARIES AND WAGES - SUPPLEMENTAL                        | \$1,871,575  |
| FICA EXPENSES                                            | \$1,525,340  |
| VRS STATE MANDATED EXPENSES                              | \$2,714,773  |
| GLI STATE MANDATED EXPENSES                              | \$236,682    |
| HCI STATE MANDATED EXPENSES                              | \$201,426    |
| LTD STATE MANDATED EXPENSES                              | \$9,330      |
| HEALTH CARE EXPENSES                                     | \$2,316,516  |
| UTILITIES - REPROGRAPHIC SERVICES                        | \$148,150    |
| UTILITIES - ELECTRIC SERVICES                            | \$513,100    |
| UTILITIES - HEATING SERVICES                             | \$67,700     |
| UTILITIES - WATER & SEWAGE SERVICES                      | \$63,100     |
| UTILITIES - TELECOMMUNICATION - VOICE                    | \$91,300     |
| UTILITIES - TELECOMMUNICATION - DATA                     | \$86,700     |
| UTILITIES - LEASE/RENTAL SERVICES                        | \$0          |
| INSURANCE - WORKER'S COMPENSATION                        | \$95,084     |
| INSURANCE - UNEMPLOYMENT                                 | \$9,000      |
| INSURANCE - PROPERTY & CASUALTY                          | \$101,400    |
| PURCHASED SERVICES                                       | \$1,126,621  |
| MATERIALS & SUPPLIES                                     | \$1,899,015  |
| OTHER CHARGES - MISC, TRAINING, PROFESSIONAL DEVELOPMENT | \$372,647    |
| ADDITIONS/REPLACEMENTS                                   | \$621,919    |
| FUND 50 - TOTAL EXPENDITURES                             | \$32,138,681 |