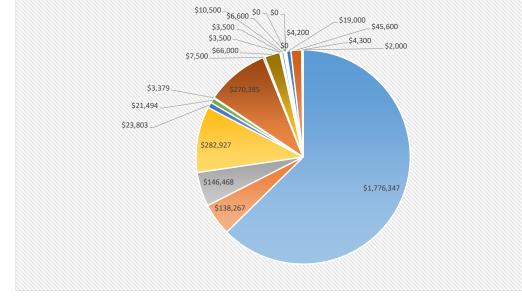

## FUND 50 - EXPENDITURES BY FUNCTIONS - SUMMARY BY SITE - FY22

|                                                          |             |             |                   |                   |                    |             | theming Party      |
|----------------------------------------------------------|-------------|-------------|-------------------|-------------------|--------------------|-------------|--------------------|
| EXPENDITURE TYPE BY FUNCTIONS                            | CES         | FES         | MVES              | NBES              | MRMS               | RCHS        | TOTAL              |
| SALARIES AND WAGES - CONTRACT                            | \$2,526,820 | \$1,776,347 | \$1,083,474       | \$1,580,821       | \$3,425,970        | \$5,342,042 | \$15,735,475       |
| SALARIES AND WAGES - SUPPLEMENTAL                        | \$92,704    | \$138,267   | \$54,656          | \$108,304         | \$181,003          | \$479,524   | \$1,054,458        |
| FICA EXPENSES                                            | \$200,394   | \$146,468   | \$87,067          | \$129,218         | \$275 <i>,</i> 933 | \$445,350   | \$1,284,430        |
| VRS STATE MANDATED EXPENSES                              | \$406,067   | \$282,927   | \$173,704         | \$250,381         | \$555,748          | \$872,005   | \$2,540,832        |
| GLI STATE MANDATED EXPENSES                              | \$33,859    | \$23,803    | \$14,519          | \$21,183          | \$45,908           | \$71,583    | \$210,855          |
| HCI STATE MANDATED EXPENSES                              | \$30,575    | \$21,494    | \$13,110          | \$19,128          | \$41,454           | \$64,639    | \$190,399          |
| LTD STATE MANDATED EXPENSES                              | \$5,424     | \$3,379     | \$2,358           | \$5,103           | \$7,932            | \$10,259    | \$34,454           |
| HEALTH CARE EXPENSES                                     | \$393,439   | \$270,385   | \$175,761         | \$313,451         | \$482,851          | \$665,651   | \$2,301,537        |
| UTILITIES - REPROGRAPHIC SERVICES                        | \$14,000    | \$7,500     | \$5,500           | \$9,500           | \$35,000           | \$45,500    | \$117,000          |
| UTILITIES - ELECTRIC SERVICES                            | \$55,000    | \$66,000    | \$42 <i>,</i> 500 | \$66,000          | \$120,000          | \$160,000   | \$509,500          |
| UTILITIES - HEATING SERVICES                             | \$6,000     | \$3,500     | \$3,700           | \$1,300           | \$5,500            | \$28,500    | \$48,500           |
| UTILITIES - WATER & SEWAGE SERVICES                      | \$14,000    | \$3,500     | \$0               | \$6,300           | \$26,000           | \$26,500    | \$76,300           |
| UTILITIES - TELECOMMUNICATION - VOICE                    | \$6,000     | \$10,500    | \$4,500           | \$5,500           | \$11,000           | \$18,000    | \$55,500           |
| UTILITIES - TELECOMMUNICATION - DATA                     | \$6,000     | \$6,600     | \$6,600           | \$6,600           | \$38,500           | \$12,480    | \$76,780           |
| UTILITIES - LEASE/RENTAL SERVICES                        | \$0         | \$0         | \$0               | \$0               | \$0                | \$0         | \$0                |
| INSURANCE - WORKER'S COMPENSATION                        | \$0         | \$0         | \$0               | \$0               | \$0                | \$0         | \$0                |
| INSURANCE - UNEMPLOYMENT                                 | \$0         | \$0         | \$0               | \$0               | \$0                | \$0         | \$0                |
| INSURANCE - PROPERTY & CASUALTY                          | \$4,515     | \$4,200     | \$2,940           | \$5 <i>,</i> 079  | \$12,075           | \$14,175    | \$42 <i>,</i> 984  |
| PURCHASED SERVICES                                       | \$56,548    | \$19,000    | \$34,652          | \$13,700          | \$117,800          | \$265,000   | \$506,700          |
| MATERIALS & SUPPLIES                                     | \$70,550    | \$45,600    | \$19,580          | \$39 <i>,</i> 630 | \$101,680          | \$228,550   | \$505 <i>,</i> 590 |
| OTHER CHARGES - MISC, TRAINING, PROFESSIONAL DEVELOPMENT | \$7,250     | \$4,300     | \$1,700           | \$3,900           | \$5 <i>,</i> 350   | \$51,500    | \$74,000           |
| ADDITIONS/REPLACEMENTS                                   | \$2,000     | \$2,000     | \$2,000           | \$2,000           | \$2,000            | \$3,000     | \$13,000           |
| FUND 50 - TOTAL EXPENDITURES                             | \$3,931,144 | \$2,835,771 | \$1,728,319       | \$2,587,100       | \$5,491,705        | \$8,804,257 | \$25,378,296       |