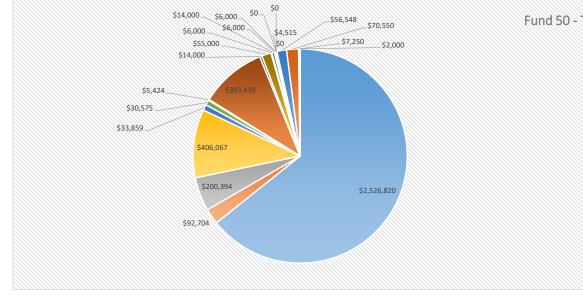

## FUND 50 - EXPENDITURES BY FUNCTIONS - SUMMARY BY SITE - FY22

|                                                          |             |             |                   |                   |                    |             | theming Party      |
|----------------------------------------------------------|-------------|-------------|-------------------|-------------------|--------------------|-------------|--------------------|
| EXPENDITURE TYPE BY FUNCTIONS                            | CES         | FES         | MVES              | NBES              | MRMS               | RCHS        | TOTAL              |
| SALARIES AND WAGES - CONTRACT                            | \$2,526,820 | \$1,776,347 | \$1,083,474       | \$1,580,821       | \$3,425,970        | \$5,342,042 | \$15,735,475       |
| SALARIES AND WAGES - SUPPLEMENTAL                        | \$92,704    | \$138,267   | \$54,656          | \$108,304         | \$181,003          | \$479,524   | \$1,054,458        |
| FICA EXPENSES                                            | \$200,394   | \$146,468   | \$87,067          | \$129,218         | \$275 <i>,</i> 933 | \$445,350   | \$1,284,430        |
| VRS STATE MANDATED EXPENSES                              | \$406,067   | \$282,927   | \$173,704         | \$250,381         | \$555,748          | \$872,005   | \$2,540,832        |
| GLI STATE MANDATED EXPENSES                              | \$33,859    | \$23,803    | \$14,519          | \$21,183          | \$45,908           | \$71,583    | \$210,855          |
| HCI STATE MANDATED EXPENSES                              | \$30,575    | \$21,494    | \$13,110          | \$19,128          | \$41,454           | \$64,639    | \$190,399          |
| LTD STATE MANDATED EXPENSES                              | \$5,424     | \$3,379     | \$2,358           | \$5,103           | \$7,932            | \$10,259    | \$34,454           |
| HEALTH CARE EXPENSES                                     | \$393,439   | \$270,385   | \$175,761         | \$313,451         | \$482,851          | \$665,651   | \$2,301,537        |
| UTILITIES - REPROGRAPHIC SERVICES                        | \$14,000    | \$7,500     | \$5,500           | \$9,500           | \$35,000           | \$45,500    | \$117,000          |
| UTILITIES - ELECTRIC SERVICES                            | \$55,000    | \$66,000    | \$42 <i>,</i> 500 | \$66,000          | \$120,000          | \$160,000   | \$509,500          |
| UTILITIES - HEATING SERVICES                             | \$6,000     | \$3,500     | \$3,700           | \$1,300           | \$5,500            | \$28,500    | \$48,500           |
| UTILITIES - WATER & SEWAGE SERVICES                      | \$14,000    | \$3,500     | \$0               | \$6,300           | \$26,000           | \$26,500    | \$76,300           |
| UTILITIES - TELECOMMUNICATION - VOICE                    | \$6,000     | \$10,500    | \$4,500           | \$5,500           | \$11,000           | \$18,000    | \$55,500           |
| UTILITIES - TELECOMMUNICATION - DATA                     | \$6,000     | \$6,600     | \$6,600           | \$6,600           | \$38,500           | \$12,480    | \$76,780           |
| UTILITIES - LEASE/RENTAL SERVICES                        | \$0         | \$0         | \$0               | \$0               | \$0                | \$0         | \$0                |
| INSURANCE - WORKER'S COMPENSATION                        | \$0         | \$0         | \$0               | \$0               | \$0                | \$0         | \$0                |
| INSURANCE - UNEMPLOYMENT                                 | \$0         | \$0         | \$0               | \$0               | \$0                | \$0         | \$0                |
| INSURANCE - PROPERTY & CASUALTY                          | \$4,515     | \$4,200     | \$2,940           | \$5 <i>,</i> 079  | \$12,075           | \$14,175    | \$42 <i>,</i> 984  |
| PURCHASED SERVICES                                       | \$56,548    | \$19,000    | \$34,652          | \$13,700          | \$117,800          | \$265,000   | \$506,700          |
| MATERIALS & SUPPLIES                                     | \$70,550    | \$45,600    | \$19,580          | \$39 <i>,</i> 630 | \$101,680          | \$228,550   | \$505 <i>,</i> 590 |
| OTHER CHARGES - MISC, TRAINING, PROFESSIONAL DEVELOPMENT | \$7,250     | \$4,300     | \$1,700           | \$3,900           | \$5 <i>,</i> 350   | \$51,500    | \$74,000           |
| ADDITIONS/REPLACEMENTS                                   | \$2,000     | \$2,000     | \$2,000           | \$2,000           | \$2,000            | \$3,000     | \$13,000           |
| FUND 50 - TOTAL EXPENDITURES                             | \$3,931,144 | \$2,835,771 | \$1,728,319       | \$2,587,100       | \$5,491,705        | \$8,804,257 | \$25,378,296       |