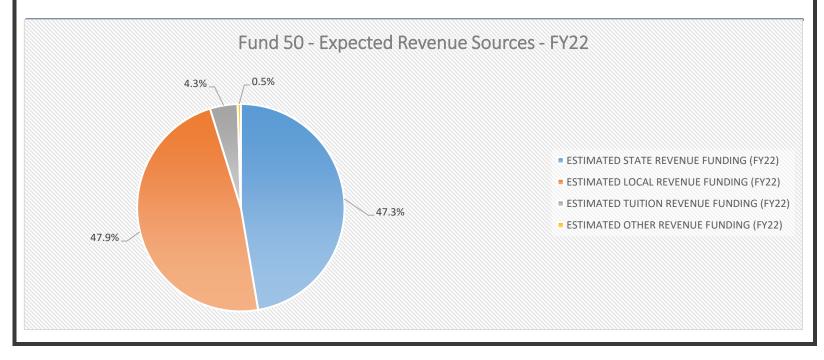

### FUND 50 - EXPECTED REVENUE SOURCES - FY22 PROJECTED FOR FY 2021-2022 **FY22 PROJECTED REVENUE SOURCE FY22 PROJECTED** PERCENT ESTIMATED STATE REVENUE FUNDING (FY22) 47.3% \$15,515,872 ESTIMATED LOCAL REVENUE FUNDING (FY22) \$15,697,715 47.9% ESTIMATED TUITION REVENUE FUNDING (FY22) \$1,413,120 4.3% \$160,642 0.5% ESTIMATED OTHER REVENUE FUNDING (FY22) **FUND 50 SITE OPERATING BUDGET** \$32,787,348 100.0%

NOTE 1: EST STATE REVENUE FUNDING FOR FY22 IS BASED ON AN AVERAGE DAILY MEMBERSHIP OF 2397.65 (80,60,0,28) Note 2: ROUNDING MAY PRODUCE SLIGHT VARIATIONS IN TOTALS.