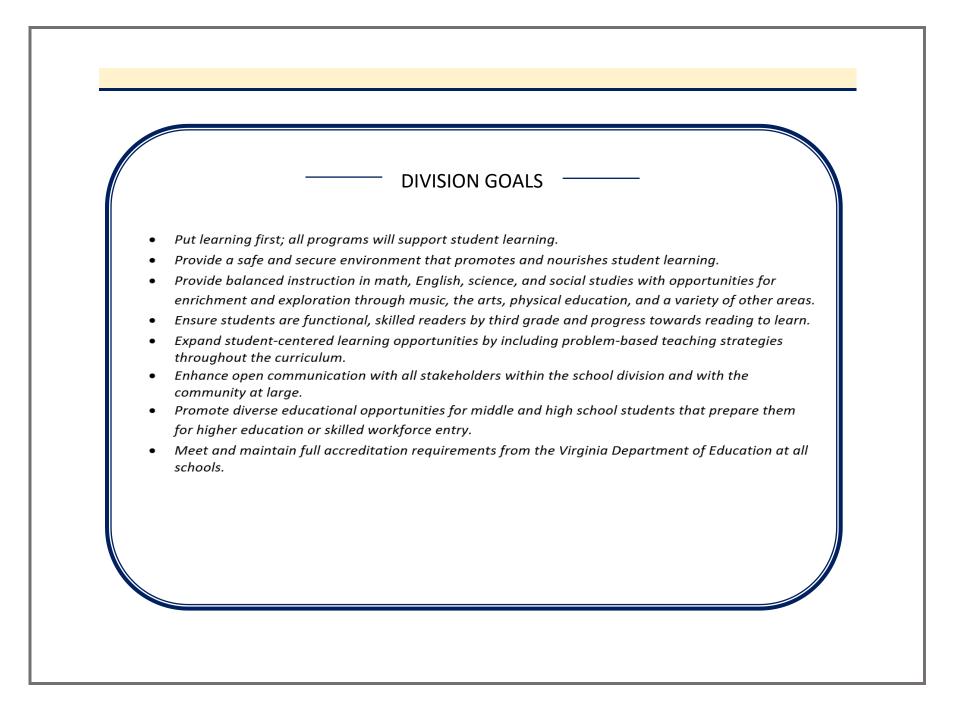

# MISSION

Rockbridge County Public Schools provides instruction to meet the needs of all students in schools that are fully accredited by the Virginia Department of Education. We provide all elementary students with balanced instruction in the core subject areas of math, English, science, and social studies, enhanced by opportunities for enrichment and exploration through music, the arts, physical education, and a variety of other areas. We provide diverse educational opportunities for middle and high school students to prepare them for higher education or skilled workforce entry.