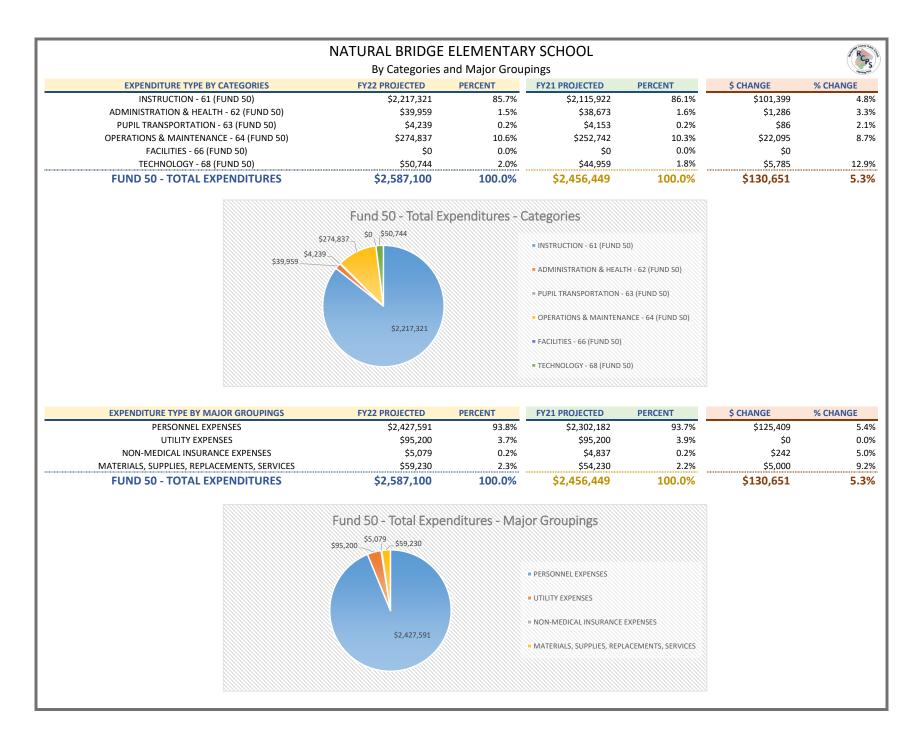

# FUND 50 - HISTORY OF BUDGETED EXPENDITURE ESTIMATES BY CATEGORY

| FUND 50 - E                       | FUND 50 - EXPENDITURES BY CATEGORIES - SUMMARY BY SITE/SERVICE - FY22 Projected for FY 2021-2022 |                                        |                                     |                                         |                           |                           |                                    |                                   |  |  |  |
|-----------------------------------|--------------------------------------------------------------------------------------------------|----------------------------------------|-------------------------------------|-----------------------------------------|---------------------------|---------------------------|------------------------------------|-----------------------------------|--|--|--|
| SITE/SUPPORT                      | INSTRUCTION - 61 (FUND 50)                                                                       | ADMINISTRATION & HEALTH - 62 (FUND 50) | PUPIL TRANSPORTATION - 63 (FUND 50) | OPERATIONS & MAINTENANCE - 64 (FUND 50) | FACILITIES - 66 (FUND 50) | TECHNOLOGY - 68 (FUND 50) | FUND 50 SITE OPERATING BUDGET (\$) | FUND 50 SITE OPERATING BUDGET (%) |  |  |  |
| CENTRAL ELEMENTARY                | \$3,478,205                                                                                      | \$60,573                               | \$8,978                             | \$320,336                               | \$0                       | \$63,051                  | \$3,931,144                        | 12.0%                             |  |  |  |
| FAIRFIELD ELEMENTARY              | \$2,441,457                                                                                      | \$49,739                               | \$8,478                             | \$285,701                               | \$0                       | \$50,396                  | \$2,835,771                        | 8.6%                              |  |  |  |
| MOUNTAIN VIEW ELEMENTARY          | \$1,485,114                                                                                      | \$46,418                               | \$4,239                             | \$169,449                               | \$0                       | \$23,100                  | \$1,728,319                        | 5.3%                              |  |  |  |
| NATURAL BRIDGE ELEMENTARY         | \$2,217,321                                                                                      | \$39,959                               | \$4,239                             | \$274,837                               | \$0                       | \$50,744                  | \$2,587,100                        | 7.9%                              |  |  |  |
| MAURY RIVER MIDDLE                | \$4,627,144                                                                                      | \$112,533                              | \$9,478                             | \$509,826                               | \$0                       | \$232,723                 | \$5,491,705                        | 16.7%                             |  |  |  |
| ROCKBRIDGE COUNTY HIGH            | \$7,807,150                                                                                      | \$83,220                               | \$65,266                            | \$689,445                               | \$0                       | \$159,176                 | \$8,804,257                        | 26.9%                             |  |  |  |
| DIVISION INSTRUCTION              | \$1,440,575                                                                                      | \$12,000                               | \$0                                 | \$0                                     | \$0                       | \$0                       | \$1,452,575                        | 4.4%                              |  |  |  |
| DIVISION ADMINISTRATION           | \$0                                                                                              | \$1,235,725                            | \$0                                 | \$25,370                                | \$0                       | \$0                       | \$1,261,095                        | 3.8%                              |  |  |  |
| DIVISION HEALTH SERVICES          | \$0                                                                                              | \$391,153                              | \$0                                 | \$0                                     | \$0                       | \$0                       | \$391,153                          | 1.2%                              |  |  |  |
| DIVISION PUPIL TRANSPORTATION     | \$0                                                                                              | \$3,000                                | \$2,585,610                         | \$18,500                                | \$0                       | \$2,000                   | \$2,609,110                        | 8.0%                              |  |  |  |
| DIVISION OPERATIONS & MAINTENANCE | \$0                                                                                              | \$2,000                                | \$0                                 | \$685,321                               | \$20,000                  | \$5,100                   | \$712,421                          | <mark>2.2%</mark>                 |  |  |  |
|                                   | \$0                                                                                              | \$0                                    | \$0                                 | \$0                                     | \$0                       | \$982,698                 | \$982,698                          | 3.0%                              |  |  |  |
| CATEGORY TOTALS (\$)              | \$23,496,966                                                                                     | \$2,036,320                            | \$2,686,289                         | \$2,978,784                             | \$20,000                  | \$1,568,989               | \$32,787,348                       |                                   |  |  |  |
| CATEGORY TOTALS (%)               | 71.7%                                                                                            | 6.2%                                   | 8.2%                                | 9.1%                                    | 0.1%                      | <mark>4.8%</mark>         | 100.0%                             |                                   |  |  |  |

| FUND 50 - EXPENDIT                                        |                       | OR GROUPINGS        |                                | BY SITE/SERVIC                                 | E - FY22                           | RCPS<br>Annie Pro                 |
|-----------------------------------------------------------|-----------------------|---------------------|--------------------------------|------------------------------------------------|------------------------------------|-----------------------------------|
| SITE/SUPPORT                                              | PERSONNEL EXPENSES    | UTILITY EXPENSES    | NON-MEDICAL INSURANCE EXPENSES | MATERIALS, SUPPLIES, REPLACEMENTS,<br>SERVICES | FUND 50 SITE OPERATING BUDGET (\$) | FUND 50 SITE OPERATING BUDGET (%) |
| CENTRAL ELEMENTARY                                        | \$3,689,281           | \$101,000           | \$4,515                        | \$136,348                                      | \$3,931,144                        | 12.0%                             |
| FAIRFIELD ELEMENTARY                                      | \$2,663,071           | \$97,600            | \$4,200                        | \$70,900                                       | \$2,835,771                        | 8.6%                              |
| MOUNTAIN VIEW ELEMENTARY                                  | \$1,604,647           | \$62,800            | \$2,940                        | \$57,932                                       | \$1,728,319                        | 5.3%                              |
| NATURAL BRIDGE ELEMENTARY                                 | \$2,427,591           | \$95,200            | \$5,079                        | \$59,230                                       | \$2,587,100                        | 7.9%                              |
| MAURY RIVER MIDDLE                                        | \$5,016,800           | \$236,000           | \$12,075                       | \$226,830                                      | \$5,491,705                        | 16.7%                             |
| ROCKBRIDGE COUNTY HIGH                                    | \$7,951,052           | \$290,980           | \$14,175                       | \$548,050                                      | \$8,804,257                        | 26.9%                             |
| DIVISION INSTRUCTION                                      | \$876,735             | \$12,000            | \$43,911                       | \$519,929                                      | \$1,452,575                        | 4.4%                              |
| DIVISION ADMINISTRATION                                   | \$997,072             | \$24,500            | \$21,923                       | \$217,600                                      | \$1,261,095                        | 3.8%                              |
| DIVISION HEALTH SERVICES                                  | \$295,153             | \$0                 | \$0                            | \$96,000                                       | \$391,153                          | 1.2%                              |
| DIVISION PUPIL TRANSPORTATION                             | \$1,576,909           | \$23,500            | \$68,435                       | \$940,266                                      | \$2,609,110                        | 8.0%                              |
| DIVISION OPERATIONS & MAINTENANCE                         | \$216,446             | \$58,100            | \$41,610                       | \$396,265                                      | \$712,421                          | 2.2%                              |
|                                                           | \$359,498             | \$6,000             | \$0                            | \$617,200                                      | \$982,698                          | 3.0%                              |
| MAJOR GROUPINGS TOTALS (\$)<br>MAJOR GROUPINGS TOTALS (%) | \$27,674,255<br>84.4% | \$1,007,680<br>3.1% | \$218,863<br>0.7%              | \$3,886,550<br>11.9%                           | \$32,787,348<br>100%               | 100%                              |