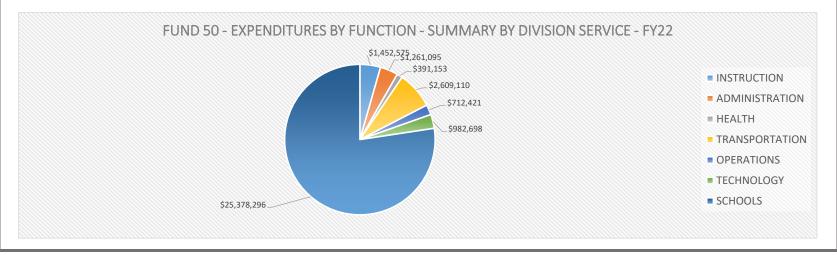

# FUND 50 - HISTORY OF BUDGETED EXPENDITURE ESTIMATES BY CATEGORY

| FUND 50 - E                       | FUND 50 - EXPENDITURES BY CATEGORIES - SUMMARY BY SITE/SERVICE - FY22 Projected for FY 2021-2022 |                                        |                                     |                                         |                           |                           |                                    |                                   |  |  |  |
|-----------------------------------|--------------------------------------------------------------------------------------------------|----------------------------------------|-------------------------------------|-----------------------------------------|---------------------------|---------------------------|------------------------------------|-----------------------------------|--|--|--|
| SITE/SUPPORT                      | INSTRUCTION - 61 (FUND 50)                                                                       | ADMINISTRATION & HEALTH - 62 (FUND 50) | PUPIL TRANSPORTATION - 63 (FUND 50) | OPERATIONS & MAINTENANCE - 64 (FUND 50) | FACILITIES - 66 (FUND 50) | TECHNOLOGY - 68 (FUND 50) | FUND 50 SITE OPERATING BUDGET (\$) | FUND 50 SITE OPERATING BUDGET (%) |  |  |  |
| CENTRAL ELEMENTARY                | \$3,478,205                                                                                      | \$60,573                               | \$8,978                             | \$320,336                               | \$0                       | \$63,051                  | \$3,931,144                        | 12.0%                             |  |  |  |
| FAIRFIELD ELEMENTARY              | \$2,441,457                                                                                      | \$49,739                               | \$8,478                             | \$285,701                               | \$0                       | \$50,396                  | \$2,835,771                        | 8.6%                              |  |  |  |
| MOUNTAIN VIEW ELEMENTARY          | \$1,485,114                                                                                      | \$46,418                               | \$4,239                             | \$169,449                               | \$0                       | \$23,100                  | \$1,728,319                        | 5.3%                              |  |  |  |
| NATURAL BRIDGE ELEMENTARY         | \$2,217,321                                                                                      | \$39,959                               | \$4,239                             | \$274,837                               | \$0                       | \$50,744                  | \$2,587,100                        | 7.9%                              |  |  |  |
| MAURY RIVER MIDDLE                | \$4,627,144                                                                                      | \$112,533                              | \$9,478                             | \$509,826                               | \$0                       | \$232,723                 | \$5,491,705                        | 16.7%                             |  |  |  |
| ROCKBRIDGE COUNTY HIGH            | \$7,807,150                                                                                      | \$83,220                               | \$65,266                            | \$689,445                               | \$0                       | \$159,176                 | \$8,804,257                        | 26.9%                             |  |  |  |
| DIVISION INSTRUCTION              | \$1,440,575                                                                                      | \$12,000                               | \$0                                 | \$0                                     | \$0                       | \$0                       | \$1,452,575                        | 4.4%                              |  |  |  |
| DIVISION ADMINISTRATION           | \$0                                                                                              | \$1,235,725                            | \$0                                 | \$25,370                                | \$0                       | \$0                       | \$1,261,095                        | 3.8%                              |  |  |  |
| DIVISION HEALTH SERVICES          | \$0                                                                                              | \$391,153                              | \$0                                 | \$0                                     | \$0                       | \$0                       | \$391,153                          | 1.2%                              |  |  |  |
| DIVISION PUPIL TRANSPORTATION     | \$0                                                                                              | \$3,000                                | \$2,585,610                         | \$18,500                                | \$0                       | \$2,000                   | \$2,609,110                        | 8.0%                              |  |  |  |
| DIVISION OPERATIONS & MAINTENANCE | \$0                                                                                              | \$2,000                                | \$0                                 | \$685,321                               | \$20,000                  | \$5,100                   | \$712,421                          | <mark>2.2%</mark>                 |  |  |  |
|                                   | \$0                                                                                              | \$0                                    | \$0                                 | \$0                                     | \$0                       | \$982,698                 | \$982,698                          | 3.0%                              |  |  |  |
| CATEGORY TOTALS (\$)              | \$23,496,966                                                                                     | \$2,036,320                            | \$2,686,289                         | \$2,978,784                             | \$20,000                  | \$1,568,989               | \$32,787,348                       |                                   |  |  |  |
| CATEGORY TOTALS (%)               | 71.7%                                                                                            | 6.2%                                   | 8.2%                                | 9.1%                                    | 0.1%                      | <mark>4.8%</mark>         | 100.0%                             |                                   |  |  |  |