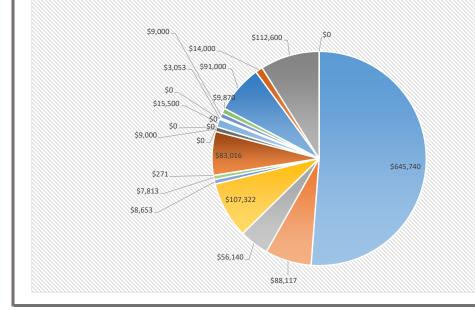

# FUND 50 - HISTORY OF BUDGETED EXPENDITURE ESTIMATES BY CATEGORY

| FUND 50 - E                       | FUND 50 - EXPENDITURES BY CATEGORIES - SUMMARY BY SITE/SERVICE - FY22 Projected for FY 2021-2022 |                                        |                                     |                                         |                           |                           |                                    |                                   |  |  |  |
|-----------------------------------|--------------------------------------------------------------------------------------------------|----------------------------------------|-------------------------------------|-----------------------------------------|---------------------------|---------------------------|------------------------------------|-----------------------------------|--|--|--|
| SITE/SUPPORT                      | INSTRUCTION - 61 (FUND 50)                                                                       | ADMINISTRATION & HEALTH - 62 (FUND 50) | PUPIL TRANSPORTATION - 63 (FUND 50) | OPERATIONS & MAINTENANCE - 64 (FUND 50) | FACILITIES - 66 (FUND 50) | TECHNOLOGY - 68 (FUND 50) | FUND 50 SITE OPERATING BUDGET (\$) | FUND 50 SITE OPERATING BUDGET (%) |  |  |  |
| CENTRAL ELEMENTARY                | \$3,478,205                                                                                      | \$60,573                               | \$8,978                             | \$320,336                               | \$0                       | \$63,051                  | \$3,931,144                        | 12.0%                             |  |  |  |
| FAIRFIELD ELEMENTARY              | \$2,441,457                                                                                      | \$49,739                               | \$8,478                             | \$285,701                               | \$0                       | \$50,396                  | \$2,835,771                        | 8.6%                              |  |  |  |
| MOUNTAIN VIEW ELEMENTARY          | \$1,485,114                                                                                      | \$46,418                               | \$4,239                             | \$169,449                               | \$0                       | \$23,100                  | \$1,728,319                        | 5.3%                              |  |  |  |
| NATURAL BRIDGE ELEMENTARY         | \$2,217,321                                                                                      | \$39,959                               | \$4,239                             | \$274,837                               | \$0                       | \$50,744                  | \$2,587,100                        | 7.9%                              |  |  |  |
| MAURY RIVER MIDDLE                | \$4,627,144                                                                                      | \$112,533                              | \$9,478                             | \$509,826                               | \$0                       | \$232,723                 | \$5,491,705                        | 16.7%                             |  |  |  |
| ROCKBRIDGE COUNTY HIGH            | \$7,807,150                                                                                      | \$83,220                               | \$65,266                            | \$689,445                               | \$0                       | \$159,176                 | \$8,804,257                        | 26.9%                             |  |  |  |
| DIVISION INSTRUCTION              | \$1,440,575                                                                                      | \$12,000                               | \$0                                 | \$0                                     | \$0                       | \$0                       | \$1,452,575                        | 4.4%                              |  |  |  |
| DIVISION ADMINISTRATION           | \$0                                                                                              | \$1,235,725                            | \$0                                 | \$25,370                                | \$0                       | \$0                       | \$1,261,095                        | 3.8%                              |  |  |  |
| DIVISION HEALTH SERVICES          | \$0                                                                                              | \$391,153                              | \$0                                 | \$0                                     | \$0                       | \$0                       | \$391,153                          | 1.2%                              |  |  |  |
| DIVISION PUPIL TRANSPORTATION     | \$0                                                                                              | \$3,000                                | \$2,585,610                         | \$18,500                                | \$0                       | \$2,000                   | \$2,609,110                        | 8.0%                              |  |  |  |
| DIVISION OPERATIONS & MAINTENANCE | \$0                                                                                              | \$2,000                                | \$0                                 | \$685,321                               | \$20,000                  | \$5,100                   | \$712,421                          | <mark>2.2%</mark>                 |  |  |  |
|                                   | \$0                                                                                              | \$0                                    | \$0                                 | \$0                                     | \$0                       | \$982,698                 | \$982,698                          | 3.0%                              |  |  |  |
| CATEGORY TOTALS (\$)              | \$23,496,966                                                                                     | \$2,036,320                            | \$2,686,289                         | \$2,978,784                             | \$20,000                  | \$1,568,989               | \$32,787,348                       |                                   |  |  |  |
| CATEGORY TOTALS (%)               | 71.7%                                                                                            | 6.2%                                   | 8.2%                                | 9.1%                                    | 0.1%                      | <mark>4.8%</mark>         | 100.0%                             |                                   |  |  |  |

| FUND 50 - EXPENDIT                                        |                       | OR GROUPINGS        |                                | BY SITE/SERVIC                                 | E - FY22                           | RCPS<br>Annie Pro                 |
|-----------------------------------------------------------|-----------------------|---------------------|--------------------------------|------------------------------------------------|------------------------------------|-----------------------------------|
| SITE/SUPPORT                                              | PERSONNEL EXPENSES    | UTILITY EXPENSES    | NON-MEDICAL INSURANCE EXPENSES | MATERIALS, SUPPLIES, REPLACEMENTS,<br>SERVICES | FUND 50 SITE OPERATING BUDGET (\$) | FUND 50 SITE OPERATING BUDGET (%) |
| CENTRAL ELEMENTARY                                        | \$3,689,281           | \$101,000           | \$4,515                        | \$136,348                                      | \$3,931,144                        | 12.0%                             |
| FAIRFIELD ELEMENTARY                                      | \$2,663,071           | \$97,600            | \$4,200                        | \$70,900                                       | \$2,835,771                        | 8.6%                              |
| MOUNTAIN VIEW ELEMENTARY                                  | \$1,604,647           | \$62,800            | \$2,940                        | \$57,932                                       | \$1,728,319                        | 5.3%                              |
| NATURAL BRIDGE ELEMENTARY                                 | \$2,427,591           | \$95,200            | \$5,079                        | \$59,230                                       | \$2,587,100                        | 7.9%                              |
| MAURY RIVER MIDDLE                                        | \$5,016,800           | \$236,000           | \$12,075                       | \$226,830                                      | \$5,491,705                        | 16.7%                             |
| ROCKBRIDGE COUNTY HIGH                                    | \$7,951,052           | \$290,980           | \$14,175                       | \$548,050                                      | \$8,804,257                        | 26.9%                             |
| DIVISION INSTRUCTION                                      | \$876,735             | \$12,000            | \$43,911                       | \$519,929                                      | \$1,452,575                        | 4.4%                              |
| DIVISION ADMINISTRATION                                   | \$997,072             | \$24,500            | \$21,923                       | \$217,600                                      | \$1,261,095                        | 3.8%                              |
| DIVISION HEALTH SERVICES                                  | \$295,153             | \$0                 | \$0                            | \$96,000                                       | \$391,153                          | 1.2%                              |
| DIVISION PUPIL TRANSPORTATION                             | \$1,576,909           | \$23,500            | \$68,435                       | \$940,266                                      | \$2,609,110                        | 8.0%                              |
| DIVISION OPERATIONS & MAINTENANCE                         | \$216,446             | \$58,100            | \$41,610                       | \$396,265                                      | \$712,421                          | 2.2%                              |
|                                                           | \$359,498             | \$6,000             | \$0                            | \$617,200                                      | \$982,698                          | 3.0%                              |
| MAJOR GROUPINGS TOTALS (\$)<br>MAJOR GROUPINGS TOTALS (%) | \$27,674,255<br>84.4% | \$1,007,680<br>3.1% | \$218,863<br>0.7%              | \$3,886,550<br>11.9%                           | \$32,787,348<br>100%               | 100%                              |