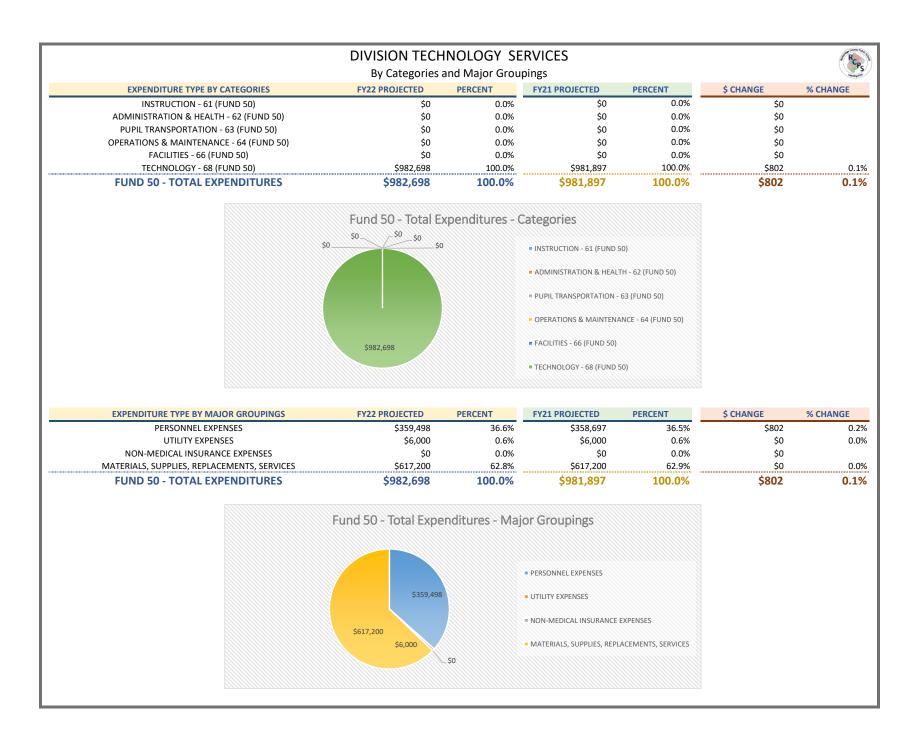

# FUND 50 - HISTORY OF BUDGETED EXPENDITURE ESTIMATES BY CATEGORY

| FUND 50 - E                       | FUND 50 - EXPENDITURES BY CATEGORIES - SUMMARY BY SITE/SERVICE - FY22 Projected for FY 2021-2022 |                                        |                                     |                                         |                           |                           |                                    |                                   |  |  |  |
|-----------------------------------|--------------------------------------------------------------------------------------------------|----------------------------------------|-------------------------------------|-----------------------------------------|---------------------------|---------------------------|------------------------------------|-----------------------------------|--|--|--|
| SITE/SUPPORT                      | INSTRUCTION - 61 (FUND 50)                                                                       | ADMINISTRATION & HEALTH - 62 (FUND 50) | PUPIL TRANSPORTATION - 63 (FUND 50) | OPERATIONS & MAINTENANCE - 64 (FUND 50) | FACILITIES - 66 (FUND 50) | TECHNOLOGY - 68 (FUND 50) | FUND 50 SITE OPERATING BUDGET (\$) | FUND 50 SITE OPERATING BUDGET (%) |  |  |  |
| CENTRAL ELEMENTARY                | \$3,478,205                                                                                      | \$60,573                               | \$8,978                             | \$320,336                               | \$0                       | \$63,051                  | \$3,931,144                        | 12.0%                             |  |  |  |
| FAIRFIELD ELEMENTARY              | \$2,441,457                                                                                      | \$49,739                               | \$8,478                             | \$285,701                               | \$0                       | \$50,396                  | \$2,835,771                        | 8.6%                              |  |  |  |
| MOUNTAIN VIEW ELEMENTARY          | \$1,485,114                                                                                      | \$46,418                               | \$4,239                             | \$169,449                               | \$0                       | \$23,100                  | \$1,728,319                        | 5.3%                              |  |  |  |
| NATURAL BRIDGE ELEMENTARY         | \$2,217,321                                                                                      | \$39,959                               | \$4,239                             | \$274,837                               | \$0                       | \$50,744                  | \$2,587,100                        | 7.9%                              |  |  |  |
| MAURY RIVER MIDDLE                | \$4,627,144                                                                                      | \$112,533                              | \$9,478                             | \$509,826                               | \$0                       | \$232,723                 | \$5,491,705                        | 16.7%                             |  |  |  |
| ROCKBRIDGE COUNTY HIGH            | \$7,807,150                                                                                      | \$83,220                               | \$65,266                            | \$689,445                               | \$0                       | \$159,176                 | \$8,804,257                        | 26.9%                             |  |  |  |
| DIVISION INSTRUCTION              | \$1,440,575                                                                                      | \$12,000                               | \$0                                 | \$0                                     | \$0                       | \$0                       | \$1,452,575                        | 4.4%                              |  |  |  |
| DIVISION ADMINISTRATION           | \$0                                                                                              | \$1,235,725                            | \$0                                 | \$25,370                                | \$0                       | \$0                       | \$1,261,095                        | 3.8%                              |  |  |  |
| DIVISION HEALTH SERVICES          | \$0                                                                                              | \$391,153                              | \$0                                 | \$0                                     | \$0                       | \$0                       | \$391,153                          | 1.2%                              |  |  |  |
| DIVISION PUPIL TRANSPORTATION     | \$0                                                                                              | \$3,000                                | \$2,585,610                         | \$18,500                                | \$0                       | \$2,000                   | \$2,609,110                        | 8.0%                              |  |  |  |
| DIVISION OPERATIONS & MAINTENANCE | \$0                                                                                              | \$2,000                                | \$0                                 | \$685,321                               | \$20,000                  | \$5,100                   | \$712,421                          | <mark>2.2%</mark>                 |  |  |  |
|                                   | \$0                                                                                              | \$0                                    | \$0                                 | \$0                                     | \$0                       | \$982,698                 | \$982,698                          | 3.0%                              |  |  |  |
| CATEGORY TOTALS (\$)              | \$23,496,966                                                                                     | \$2,036,320                            | \$2,686,289                         | \$2,978,784                             | \$20,000                  | \$1,568,989               | \$32,787,348                       |                                   |  |  |  |
| CATEGORY TOTALS (%)               | 71.7%                                                                                            | 6.2%                                   | 8.2%                                | 9.1%                                    | 0.1%                      | <mark>4.8%</mark>         | 100.0%                             |                                   |  |  |  |

| FUND 50 - EXPENDIT                                        |                       | OR GROUPINGS        |                                | BY SITE/SERVIC                                 | E - FY22                           | RCPS<br>Annie Pro                 |
|-----------------------------------------------------------|-----------------------|---------------------|--------------------------------|------------------------------------------------|------------------------------------|-----------------------------------|
| SITE/SUPPORT                                              | PERSONNEL EXPENSES    | UTILITY EXPENSES    | NON-MEDICAL INSURANCE EXPENSES | MATERIALS, SUPPLIES, REPLACEMENTS,<br>SERVICES | FUND 50 SITE OPERATING BUDGET (\$) | FUND 50 SITE OPERATING BUDGET (%) |
| CENTRAL ELEMENTARY                                        | \$3,689,281           | \$101,000           | \$4,515                        | \$136,348                                      | \$3,931,144                        | 12.0%                             |
| FAIRFIELD ELEMENTARY                                      | \$2,663,071           | \$97,600            | \$4,200                        | \$70,900                                       | \$2,835,771                        | 8.6%                              |
| MOUNTAIN VIEW ELEMENTARY                                  | \$1,604,647           | \$62,800            | \$2,940                        | \$57,932                                       | \$1,728,319                        | 5.3%                              |
| NATURAL BRIDGE ELEMENTARY                                 | \$2,427,591           | \$95,200            | \$5,079                        | \$59,230                                       | \$2,587,100                        | 7.9%                              |
| MAURY RIVER MIDDLE                                        | \$5,016,800           | \$236,000           | \$12,075                       | \$226,830                                      | \$5,491,705                        | 16.7%                             |
| ROCKBRIDGE COUNTY HIGH                                    | \$7,951,052           | \$290,980           | \$14,175                       | \$548,050                                      | \$8,804,257                        | 26.9%                             |
| DIVISION INSTRUCTION                                      | \$876,735             | \$12,000            | \$43,911                       | \$519,929                                      | \$1,452,575                        | 4.4%                              |
| DIVISION ADMINISTRATION                                   | \$997,072             | \$24,500            | \$21,923                       | \$217,600                                      | \$1,261,095                        | 3.8%                              |
| DIVISION HEALTH SERVICES                                  | \$295,153             | \$0                 | \$0                            | \$96,000                                       | \$391,153                          | 1.2%                              |
| DIVISION PUPIL TRANSPORTATION                             | \$1,576,909           | \$23,500            | \$68,435                       | \$940,266                                      | \$2,609,110                        | 8.0%                              |
| DIVISION OPERATIONS & MAINTENANCE                         | \$216,446             | \$58,100            | \$41,610                       | \$396,265                                      | \$712,421                          | 2.2%                              |
|                                                           | \$359,498             | \$6,000             | \$0                            | \$617,200                                      | \$982,698                          | 3.0%                              |
| MAJOR GROUPINGS TOTALS (\$)<br>MAJOR GROUPINGS TOTALS (%) | \$27,674,255<br>84.4% | \$1,007,680<br>3.1% | \$218,863<br>0.7%              | \$3,886,550<br>11.9%                           | \$32,787,348<br>100%               | 100%                              |