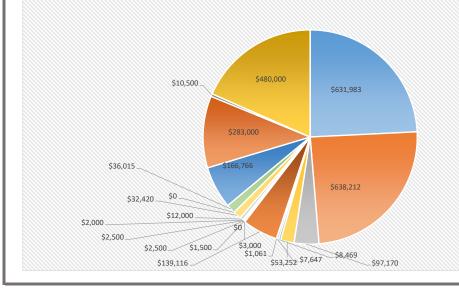

| 5.0      |  |  |  |
| PURCHASED SERVICES                                       | \$166,766            | 6.4%      | \$166,766      | 6.4%    | \$0       | 0.0      |  |  |  |
| MATERIALS & SUPPLIES                                     | \$283,000            | 10.8%     | \$323,000      | 12.3%   | -\$40,000 | -12.4    |  |  |  |
| OTHER CHARGES - MISC, TRAINING, PROFESSIONAL DEVELOPMENT | \$10,500             | 0.4%      | \$10,500       | 0.4%    | \$0       | 0.0      |  |  |  |
| ADDITIONS/REPLACEMENTS                                   | \$480,000            | 18.4%     | \$480,000      | 18.3%   | \$0       | 0.       |  |  |  |
| FUND 50 - TOTAL EXPENDITURES                             | \$2,609,110          | 100.0%    | \$2,616,343    | 100.0%  | -\$7,233  |          |  |  |  |



- SALARIES AND WAGES CONTRACT
- SALARIES AND WAGES SUPPLEMENTAL
- = FICA EXPENSES
- VRS STATE MANDATED EXPENSES
- GLI STATE MANDATED EXPENSES
- HCI STATE MANDATED EXPENSES
- LTD STATE MANDATED EXPENSES
- HEALTH CARE EXPENSES
- UTILITIES REPROGRAPHIC SERVICES
- UTILITIES ELECTRIC SERVICES
- UTILITIES HEATING SERVICES
- UTILTIES WATER & SEWAGE SERVICES
- UTILITIES TELECOMMUNICATION VOICE
- UTILITIES TELECOMMUNICATION DATA
- = UTILITIES LEASE/RENTAL SERVICES
- INSURANCE WORKER'S COMPENSATION



| DIVISION OPERATIONS & MAINTENANCE SERVICES              |                |         |                |         |           |          |  |
|---------------------------------------------------------|----------------|---------|----------------|---------|-----------|----------|--|
| by Function Codes