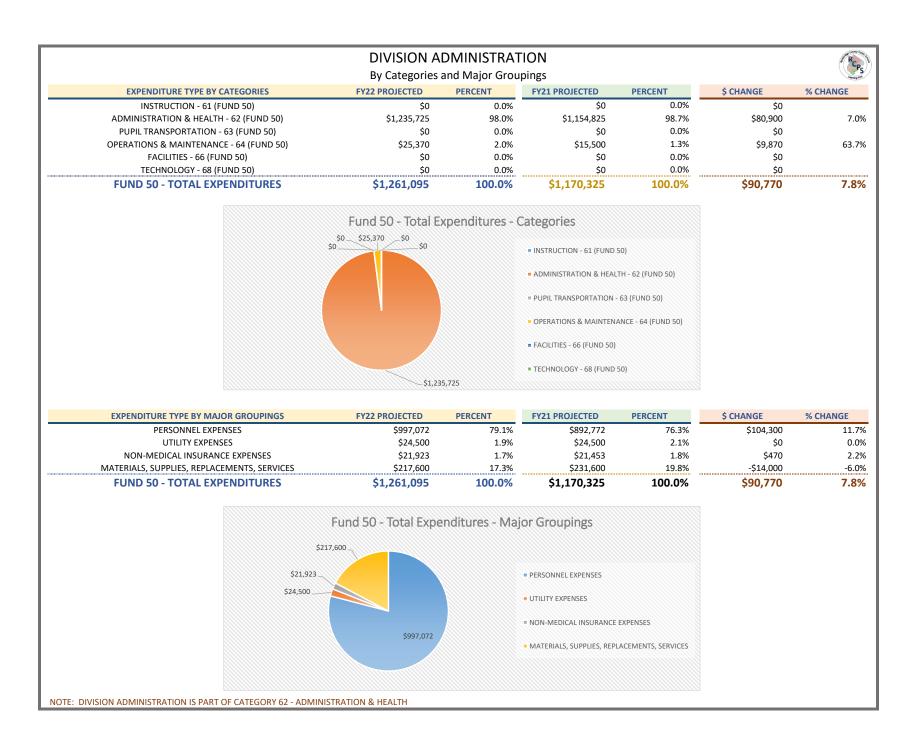

# FUND 50 - HISTORY OF BUDGETED EXPENDITURE ESTIMATES BY CATEGORY

| FUND 50 - E                       | FUND 50 - EXPENDITURES BY CATEGORIES - SUMMARY BY SITE/SERVICE - FY22 Projected for FY 2021-2022 |                                        |                                     |                                         |                           |                           |                                    |                                   |  |  |  |
|-----------------------------------|--------------------------------------------------------------------------------------------------|----------------------------------------|-------------------------------------|-----------------------------------------|---------------------------|---------------------------|------------------------------------|-----------------------------------|--|--|--|
| SITE/SUPPORT                      | INSTRUCTION - 61 (FUND 50)                                                                       | ADMINISTRATION & HEALTH - 62 (FUND 50) | PUPIL TRANSPORTATION - 63 (FUND 50) | OPERATIONS & MAINTENANCE - 64 (FUND 50) | FACILITIES - 66 (FUND 50) | TECHNOLOGY - 68 (FUND 50) | FUND 50 SITE OPERATING BUDGET (\$) | FUND 50 SITE OPERATING BUDGET (%) |  |  |  |
| CENTRAL ELEMENTARY                | \$3,478,205                                                                                      | \$60,573                               | \$8,978                             | \$320,336                               | \$0                       | \$63,051                  | \$3,931,144                        | 12.0%                             |  |  |  |
| FAIRFIELD ELEMENTARY              | \$2,441,457                                                                                      | \$49,739                               | \$8,478                             | \$285,701                               | \$0                       | \$50,396                  | \$2,835,771                        | 8.6%                              |  |  |  |
| MOUNTAIN VIEW ELEMENTARY          | \$1,485,114                                                                                      | \$46,418                               | \$4,239                             | \$169,449                               | \$0                       | \$23,100                  | \$1,728,319                        | 5.3%                              |  |  |  |
| NATURAL BRIDGE ELEMENTARY         | \$2,217,321                                                                                      | \$39,959                               | \$4,239                             | \$274,837                               | \$0                       | \$50,744                  | \$2,587,100                        | 7.9%                              |  |  |  |
| MAURY RIVER MIDDLE                | \$4,627,144                                                                                      | \$112,533                              | \$9,478                             | \$509,826                               | \$0                       | \$232,723                 | \$5,491,705                        | 16.7%                             |  |  |  |
| ROCKBRIDGE COUNTY HIGH            | \$7,807,150                                                                                      | \$83,220                               | \$65,266                            | \$689,445                               | \$0                       | \$159,176                 | \$8,804,257                        | 26.9%                             |  |  |  |
| DIVISION INSTRUCTION              | \$1,440,575                                                                                      | \$12,000                               | \$0                                 | \$0                                     | \$0                       | \$0                       | \$1,452,575                        | 4.4%                              |  |  |  |
| DIVISION ADMINISTRATION           | \$0                                                                                              | \$1,235,725                            | \$0                                 | \$25,370                                | \$0                       | \$0                       | \$1,261,095                        | 3.8%                              |  |  |  |
| DIVISION HEALTH SERVICES          | \$0                                                                                              | \$391,153                              | \$0                                 | \$0                                     | \$0                       | \$0                       | \$391,153                          | 1.2%                              |  |  |  |
| DIVISION PUPIL TRANSPORTATION     | \$0                                                                                              | \$3,000                                | \$2,585,610                         | \$18,500                                | \$0                       | \$2,000                   | \$2,609,110                        | 8.0%                              |  |  |  |
| DIVISION OPERATIONS & MAINTENANCE | \$0                                                                                              | \$2,000                                | \$0                                 | \$685,321                               | \$20,000                  | \$5,100                   | \$712,421                          | <mark>2.2%</mark>                 |  |  |  |
|                                   | \$0                                                                                              | \$0                                    | \$0                                 | \$0                                     | \$0                       | \$982,698                 | \$982,698                          | 3.0%                              |  |  |  |
| CATEGORY TOTALS (\$)              | \$23,496,966                                                                                     | \$2,036,320                            | \$2,686,289                         | \$2,978,784                             | \$20,000                  | \$1,568,989               | \$32,787,348                       |                                   |  |  |  |
| CATEGORY TOTALS (%)               | 71.7%                                                                                            | 6.2%                                   | 8.2%                                | 9.1%                                    | 0.1%                      | <mark>4.8%</mark>         | 100.0%                             |                                   |  |  |  |

| FUND 50 - EXPENDIT                                        |                       | OR GROUPINGS        |                                | BY SITE/SERVIC                                 | E - FY22                           | RCPS<br>Annie Pro                 |
|-----------------------------------------------------------|-----------------------|---------------------|--------------------------------|------------------------------------------------|------------------------------------|-----------------------------------|
| SITE/SUPPORT                                              | PERSONNEL EXPENSES    | UTILITY EXPENSES    | NON-MEDICAL INSURANCE EXPENSES | MATERIALS, SUPPLIES, REPLACEMENTS,<br>SERVICES | FUND 50 SITE OPERATING BUDGET (\$) | FUND 50 SITE OPERATING BUDGET (%) |
| CENTRAL ELEMENTARY                                        | \$3,689,281           | \$101,000           | \$4,515                        | \$136,348                                      | \$3,931,144                        | 12.0%                             |
| FAIRFIELD ELEMENTARY                                      | \$2,663,071           | \$97,600            | \$4,200                        | \$70,900                                       | \$2,835,771                        | 8.6%                              |
| MOUNTAIN VIEW ELEMENTARY                                  | \$1,604,647           | \$62,800            | \$2,940                        | \$57,932                                       | \$1,728,319                        | 5.3%                              |
| NATURAL BRIDGE ELEMENTARY                                 | \$2,427,591           | \$95,200            | \$5,079                        | \$59,230                                       | \$2,587,100                        | 7.9%                              |
| MAURY RIVER MIDDLE                                        | \$5,016,800           | \$236,000           | \$12,075                       | \$226,830                                      | \$5,491,705                        | 16.7%                             |
| ROCKBRIDGE COUNTY HIGH                                    | \$7,951,052           | \$290,980           | \$14,175                       | \$548,050                                      | \$8,804,257                        | 26.9%                             |
| DIVISION INSTRUCTION                                      | \$876,735             | \$12,000            | \$43,911                       | \$519,929                                      | \$1,452,575                        | 4.4%                              |
| DIVISION ADMINISTRATION                                   | \$997,072             | \$24,500            | \$21,923                       | \$217,600                                      | \$1,261,095                        | 3.8%                              |
| DIVISION HEALTH SERVICES                                  | \$295,153             | \$0                 | \$0                            | \$96,000                                       | \$391,153                          | 1.2%                              |
| DIVISION PUPIL TRANSPORTATION                             | \$1,576,909           | \$23,500            | \$68,435                       | \$940,266                                      | \$2,609,110                        | 8.0%                              |
| DIVISION OPERATIONS & MAINTENANCE                         | \$216,446             | \$58,100            | \$41,610                       | \$396,265                                      | \$712,421                          | 2.2%                              |
|                                                           | \$359,498             | \$6,000             | \$0                            | \$617,200                                      | \$982,698                          | 3.0%                              |
| MAJOR GROUPINGS TOTALS (\$)<br>MAJOR GROUPINGS TOTALS (%) | \$27,674,255<br>84.4% | \$1,007,680<br>3.1% | \$218,863<br>0.7%              | \$3,886,550<br>11.9%                           | \$32,787,348<br>100%               | 100%                              |