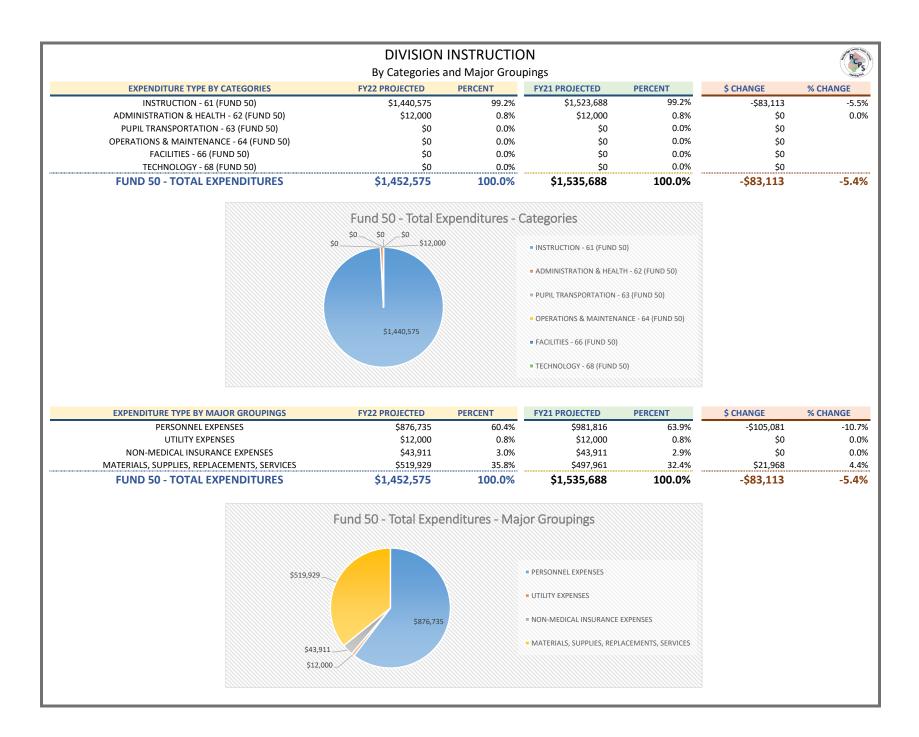

# FUND 50 - HISTORY OF BUDGETED EXPENDITURE ESTIMATES BY CATEGORY

| FUND 50 - E                       | FUND 50 - EXPENDITURES BY CATEGORIES - SUMMARY BY SITE/SERVICE - FY22 Projected for FY 2021-2022 |                                        |                                     |                                         |                           |                           |                                    |                                   |  |  |  |
|-----------------------------------|--------------------------------------------------------------------------------------------------|----------------------------------------|-------------------------------------|-----------------------------------------|---------------------------|---------------------------|------------------------------------|-----------------------------------|--|--|--|
| SITE/SUPPORT                      | INSTRUCTION - 61 (FUND 50)                                                                       | ADMINISTRATION & HEALTH - 62 (FUND 50) | PUPIL TRANSPORTATION - 63 (FUND 50) | OPERATIONS & MAINTENANCE - 64 (FUND 50) | FACILITIES - 66 (FUND 50) | TECHNOLOGY - 68 (FUND 50) | FUND 50 SITE OPERATING BUDGET (\$) | FUND 50 SITE OPERATING BUDGET (%) |  |  |  |
| CENTRAL ELEMENTARY                | \$3,478,205                                                                                      | \$60,573                               | \$8,978                             | \$320,336                               | \$0                       | \$63,051                  | \$3,931,144                        | 12.0%                             |  |  |  |
| FAIRFIELD ELEMENTARY              | \$2,441,457                                                                                      | \$49,739                               | \$8,478                             | \$285,701                               | \$0                       | \$50,396                  | \$2,835,771                        | 8.6%                              |  |  |  |
| MOUNTAIN VIEW ELEMENTARY          | \$1,485,114                                                                                      | \$46,418                               | \$4,239                             | \$169,449                               | \$0                       | \$23,100                  | \$1,728,319                        | 5.3%                              |  |  |  |
| NATURAL BRIDGE ELEMENTARY         | \$2,217,321                                                                                      | \$39,959                               | \$4,239                             | \$274,837                               | \$0                       | \$50,744                  | \$2,587,100                        | 7.9%                              |  |  |  |
| MAURY RIVER MIDDLE                | \$4,627,144                                                                                      | \$112,533                              | \$9,478                             | \$509,826                               | \$0                       | \$232,723                 | \$5,491,705                        | 16.7%                             |  |  |  |
| ROCKBRIDGE COUNTY HIGH            | \$7,807,150                                                                                      | \$83,220                               | \$65,266                            | \$689,445                               | \$0                       | \$159,176                 | \$8,804,257                        | 26.9%                             |  |  |  |
| DIVISION INSTRUCTION              | \$1,440,575                                                                                      | \$12,000                               | \$0                                 | \$0                                     | \$0                       | \$0                       | \$1,452,575                        | 4.4%                              |  |  |  |
| DIVISION ADMINISTRATION           | \$0                                                                                              | \$1,235,725                            | \$0                                 | \$25,370                                | \$0                       | \$0                       | \$1,261,095                        | 3.8%                              |  |  |  |
| DIVISION HEALTH SERVICES          | \$0                                                                                              | \$391,153                              | \$0                                 | \$0                                     | \$0                       | \$0                       | \$391,153                          | 1.2%                              |  |  |  |
| DIVISION PUPIL TRANSPORTATION     | \$0                                                                                              | \$3,000                                | \$2,585,610                         | \$18,500                                | \$0                       | \$2,000                   | \$2,609,110                        | 8.0%                              |  |  |  |
| DIVISION OPERATIONS & MAINTENANCE | \$0                                                                                              | \$2,000                                | \$0                                 | \$685,321                               | \$20,000                  | \$5,100                   | \$712,421                          | <mark>2.2%</mark>                 |  |  |  |
|                                   | \$0                                                                                              | \$0                                    | \$0                                 | \$0                                     | \$0                       | \$982,698                 | \$982,698                          | 3.0%                              |  |  |  |
| CATEGORY TOTALS (\$)              | \$23,496,966                                                                                     | \$2,036,320                            | \$2,686,289                         | \$2,978,784                             | \$20,000                  | \$1,568,989               | \$32,787,348                       |                                   |  |  |  |
| CATEGORY TOTALS (%)               | 71.7%                                                                                            | 6.2%                                   | 8.2%                                | 9.1%                                    | 0.1%                      | <mark>4.8%</mark>         | 100.0%                             |                                   |  |  |  |

| FUND 50 - EXPENDIT                                        |                       | OR GROUPINGS        |                                | BY SITE/SERVIC                                 | E - FY22                           | RCPS<br>Annie Pro                 |
|-----------------------------------------------------------|-----------------------|---------------------|--------------------------------|------------------------------------------------|------------------------------------|-----------------------------------|
| SITE/SUPPORT                                              | PERSONNEL EXPENSES    | UTILITY EXPENSES    | NON-MEDICAL INSURANCE EXPENSES | MATERIALS, SUPPLIES, REPLACEMENTS,<br>SERVICES | FUND 50 SITE OPERATING BUDGET (\$) | FUND 50 SITE OPERATING BUDGET (%) |
| CENTRAL ELEMENTARY                                        | \$3,689,281           | \$101,000           | \$4,515                        | \$136,348                                      | \$3,931,144                        | 12.0%                             |
| FAIRFIELD ELEMENTARY                                      | \$2,663,071           | \$97,600            | \$4,200                        | \$70,900                                       | \$2,835,771                        | 8.6%                              |
| MOUNTAIN VIEW ELEMENTARY                                  | \$1,604,647           | \$62,800            | \$2,940                        | \$57,932                                       | \$1,728,319                        | 5.3%                              |
| NATURAL BRIDGE ELEMENTARY                                 | \$2,427,591           | \$95,200            | \$5,079                        | \$59,230                                       | \$2,587,100                        | 7.9%                              |
| MAURY RIVER MIDDLE                                        | \$5,016,800           | \$236,000           | \$12,075                       | \$226,830                                      | \$5,491,705                        | 16.7%                             |
| ROCKBRIDGE COUNTY HIGH                                    | \$7,951,052           | \$290,980           | \$14,175                       | \$548,050                                      | \$8,804,257                        | 26.9%                             |
| DIVISION INSTRUCTION                                      | \$876,735             | \$12,000            | \$43,911                       | \$519,929                                      | \$1,452,575                        | 4.4%                              |
| DIVISION ADMINISTRATION                                   | \$997,072             | \$24,500            | \$21,923                       | \$217,600                                      | \$1,261,095                        | 3.8%                              |
| DIVISION HEALTH SERVICES                                  | \$295,153             | \$0                 | \$0                            | \$96,000                                       | \$391,153                          | 1.2%                              |
| DIVISION PUPIL TRANSPORTATION                             | \$1,576,909           | \$23,500            | \$68,435                       | \$940,266                                      | \$2,609,110                        | 8.0%                              |
| DIVISION OPERATIONS & MAINTENANCE                         | \$216,446             | \$58,100            | \$41,610                       | \$396,265                                      | \$712,421                          | 2.2%                              |
|                                                           | \$359,498             | \$6,000             | \$0                            | \$617,200                                      | \$982,698                          | 3.0%                              |
| MAJOR GROUPINGS TOTALS (\$)<br>MAJOR GROUPINGS TOTALS (%) | \$27,674,255<br>84.4% | \$1,007,680<br>3.1% | \$218,863<br>0.7%              | \$3,886,550<br>11.9%                           | \$32,787,348<br>100%               | 100%                              |