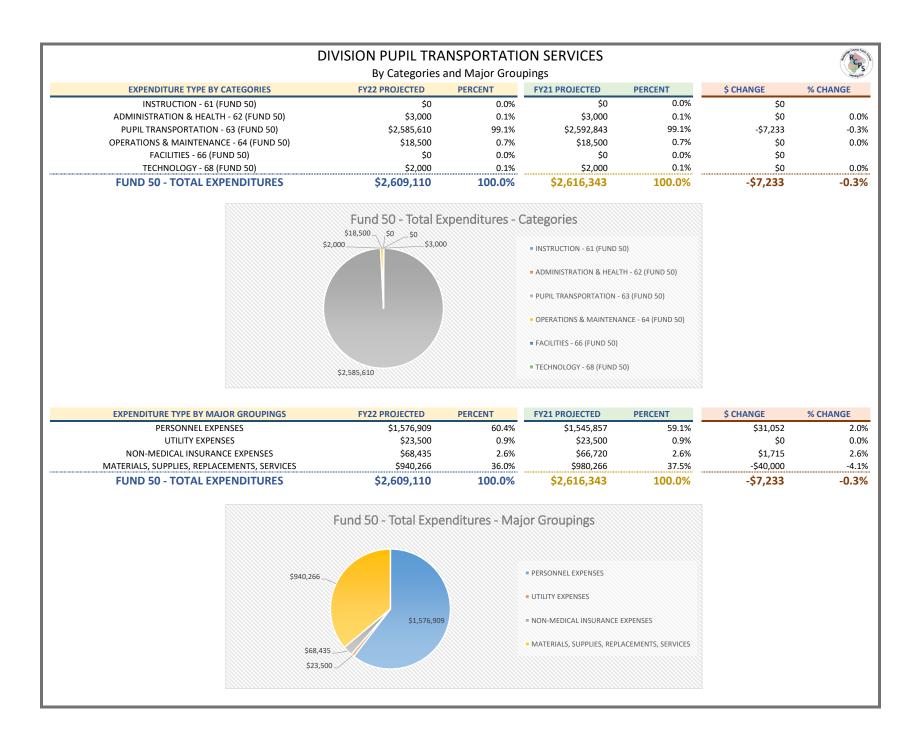

# FUND 50 - HISTORY OF BUDGETED EXPENDITURE ESTIMATES BY CATEGORY

| FUND 50 - E                       | FUND 50 - EXPENDITURES BY CATEGORIES - SUMMARY BY SITE/SERVICE - FY22 Projected for FY 2021-2022 |                                        |                                     |                                         |                           |                           |                                    |                                   |  |  |  |
|-----------------------------------|--------------------------------------------------------------------------------------------------|----------------------------------------|-------------------------------------|-----------------------------------------|---------------------------|---------------------------|------------------------------------|-----------------------------------|--|--|--|
| SITE/SUPPORT                      | INSTRUCTION - 61 (FUND 50)                                                                       | ADMINISTRATION & HEALTH - 62 (FUND 50) | PUPIL TRANSPORTATION - 63 (FUND 50) | OPERATIONS & MAINTENANCE - 64 (FUND 50) | FACILITIES - 66 (FUND 50) | TECHNOLOGY - 68 (FUND 50) | FUND 50 SITE OPERATING BUDGET (\$) | FUND 50 SITE OPERATING BUDGET (%) |  |  |  |
| CENTRAL ELEMENTARY                | \$3,478,205                                                                                      | \$60,573                               | \$8,978                             | \$320,336                               | \$0                       | \$63,051                  | \$3,931,144                        | 12.0%                             |  |  |  |
| FAIRFIELD ELEMENTARY              | \$2,441,457                                                                                      | \$49,739                               | \$8,478                             | \$285,701                               | \$0                       | \$50,396                  | \$2,835,771                        | 8.6%                              |  |  |  |
| MOUNTAIN VIEW ELEMENTARY          | \$1,485,114                                                                                      | \$46,418                               | \$4,239                             | \$169,449                               | \$0                       | \$23,100                  | \$1,728,319                        | 5.3%                              |  |  |  |
| NATURAL BRIDGE ELEMENTARY         | \$2,217,321                                                                                      | \$39,959                               | \$4,239                             | \$274,837                               | \$0                       | \$50,744                  | \$2,587,100                        | 7.9%                              |  |  |  |
| MAURY RIVER MIDDLE                | \$4,627,144                                                                                      | \$112,533                              | \$9,478                             | \$509,826                               | \$0                       | \$232,723                 | \$5,491,705                        | 16.7%                             |  |  |  |
| ROCKBRIDGE COUNTY HIGH            | \$7,807,150                                                                                      | \$83,220                               | \$65,266                            | \$689,445                               | \$0                       | \$159,176                 | \$8,804,257                        | 26.9%                             |  |  |  |
| DIVISION INSTRUCTION              | \$1,440,575                                                                                      | \$12,000                               | \$0                                 | \$0                                     | \$0                       | \$0                       | \$1,452,575                        | 4.4%                              |  |  |  |
| DIVISION ADMINISTRATION           | \$0                                                                                              | \$1,235,725                            | \$0                                 | \$25,370                                | \$0                       | \$0                       | \$1,261,095                        | 3.8%                              |  |  |  |
| DIVISION HEALTH SERVICES          | \$0                                                                                              | \$391,153                              | \$0                                 | \$0                                     | \$0                       | \$0                       | \$391,153                          | 1.2%                              |  |  |  |
| DIVISION PUPIL TRANSPORTATION     | \$0                                                                                              | \$3,000                                | \$2,585,610                         | \$18,500                                | \$0                       | \$2,000                   | \$2,609,110                        | 8.0%                              |  |  |  |
| DIVISION OPERATIONS & MAINTENANCE | \$0                                                                                              | \$2,000                                | \$0                                 | \$685,321                               | \$20,000                  | \$5,100                   | \$712,421                          | <mark>2.2%</mark>                 |  |  |  |
|                                   | \$0                                                                                              | \$0                                    | \$0                                 | \$0                                     | \$0                       | \$982,698                 | \$982,698                          | 3.0%                              |  |  |  |
| CATEGORY TOTALS (\$)              | \$23,496,966                                                                                     | \$2,036,320                            | \$2,686,289                         | \$2,978,784                             | \$20,000                  | \$1,568,989               | \$32,787,348                       |                                   |  |  |  |
| CATEGORY TOTALS (%)               | 71.7%                                                                                            | 6.2%                                   | 8.2%                                | 9.1%                                    | 0.1%                      | <mark>4.8%</mark>         | 100.0%                             |                                   |  |  |  |

| FUND 50 - EXPENDIT                                        |                       | OR GROUPINGS        |                                | BY SITE/SERVIC                                 | E - FY22                           | RCPS<br>Annie Pro                 |
|-----------------------------------------------------------|-----------------------|---------------------|--------------------------------|------------------------------------------------|------------------------------------|-----------------------------------|
| SITE/SUPPORT                                              | PERSONNEL EXPENSES    | UTILITY EXPENSES    | NON-MEDICAL INSURANCE EXPENSES | MATERIALS, SUPPLIES, REPLACEMENTS,<br>SERVICES | FUND 50 SITE OPERATING BUDGET (\$) | FUND 50 SITE OPERATING BUDGET (%) |
| CENTRAL ELEMENTARY                                        | \$3,689,281           | \$101,000           | \$4,515                        | \$136,348                                      | \$3,931,144                        | 12.0%                             |
| FAIRFIELD ELEMENTARY                                      | \$2,663,071           | \$97,600            | \$4,200                        | \$70,900                                       | \$2,835,771                        | 8.6%                              |
| MOUNTAIN VIEW ELEMENTARY                                  | \$1,604,647           | \$62,800            | \$2,940                        | \$57,932                                       | \$1,728,319                        | 5.3%                              |
| NATURAL BRIDGE ELEMENTARY                                 | \$2,427,591           | \$95,200            | \$5,079                        | \$59,230                                       | \$2,587,100                        | 7.9%                              |
| MAURY RIVER MIDDLE                                        | \$5,016,800           | \$236,000           | \$12,075                       | \$226,830                                      | \$5,491,705                        | 16.7%                             |
| ROCKBRIDGE COUNTY HIGH                                    | \$7,951,052           | \$290,980           | \$14,175                       | \$548,050                                      | \$8,804,257                        | 26.9%                             |
| DIVISION INSTRUCTION                                      | \$876,735             | \$12,000            | \$43,911                       | \$519,929                                      | \$1,452,575                        | 4.4%                              |
| DIVISION ADMINISTRATION                                   | \$997,072             | \$24,500            | \$21,923                       | \$217,600                                      | \$1,261,095                        | 3.8%                              |
| DIVISION HEALTH SERVICES                                  | \$295,153             | \$0                 | \$0                            | \$96,000                                       | \$391,153                          | 1.2%                              |
| DIVISION PUPIL TRANSPORTATION                             | \$1,576,909           | \$23,500            | \$68,435                       | \$940,266                                      | \$2,609,110                        | 8.0%                              |
| DIVISION OPERATIONS & MAINTENANCE                         | \$216,446             | \$58,100            | \$41,610                       | \$396,265                                      | \$712,421                          | 2.2%                              |
|                                                           | \$359,498             | \$6,000             | \$0                            | \$617,200                                      | \$982,698                          | 3.0%                              |
| MAJOR GROUPINGS TOTALS (\$)<br>MAJOR GROUPINGS TOTALS (%) | \$27,674,255<br>84.4% | \$1,007,680<br>3.1% | \$218,863<br>0.7%              | \$3,886,550<br>11.9%                           | \$32,787,348<br>100%               | 100%                              |