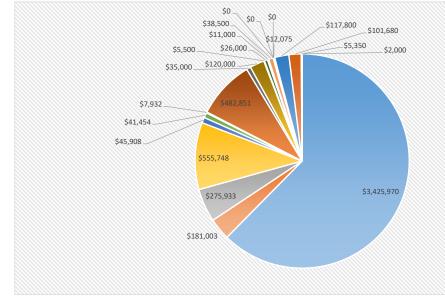

## FUND 50 - EXPENDITURES BY FUNCTIONS - SUMMARY BY SITE - FY22

|                                                          |             |             |                   |                   |                    |             | theming Party      |
|----------------------------------------------------------|-------------|-------------|-------------------|-------------------|--------------------|-------------|--------------------|
| EXPENDITURE TYPE BY FUNCTIONS                            | CES         | FES         | MVES              | NBES              | MRMS               | RCHS        | TOTAL              |
| SALARIES AND WAGES - CONTRACT                            | \$2,526,820 | \$1,776,347 | \$1,083,474       | \$1,580,821       | \$3,425,970        | \$5,342,042 | \$15,735,475       |
| SALARIES AND WAGES - SUPPLEMENTAL                        | \$92,704    | \$138,267   | \$54,656          | \$108,304         | \$181,003          | \$479,524   | \$1,054,458        |
| FICA EXPENSES                                            | \$200,394   | \$146,468   | \$87,067          | \$129,218         | \$275 <i>,</i> 933 | \$445,350   | \$1,284,430        |
| VRS STATE MANDATED EXPENSES                              | \$406,067   | \$282,927   | \$173,704         | \$250,381         | \$555,748          | \$872,005   | \$2,540,832        |
| GLI STATE MANDATED EXPENSES                              | \$33,859    | \$23,803    | \$14,519          | \$21,183          | \$45,908           | \$71,583    | \$210,855          |
| HCI STATE MANDATED EXPENSES                              | \$30,575    | \$21,494    | \$13,110          | \$19,128          | \$41,454           | \$64,639    | \$190,399          |
| LTD STATE MANDATED EXPENSES                              | \$5,424     | \$3,379     | \$2,358           | \$5,103           | \$7,932            | \$10,259    | \$34,454           |
| HEALTH CARE EXPENSES                                     | \$393,439   | \$270,385   | \$175,761         | \$313,451         | \$482,851          | \$665,651   | \$2,301,537        |
| UTILITIES - REPROGRAPHIC SERVICES                        | \$14,000    | \$7,500     | \$5,500           | \$9,500           | \$35,000           | \$45,500    | \$117,000          |
| UTILITIES - ELECTRIC SERVICES                            | \$55,000    | \$66,000    | \$42 <i>,</i> 500 | \$66,000          | \$120,000          | \$160,000   | \$509,500          |
| UTILITIES - HEATING SERVICES                             | \$6,000     | \$3,500     | \$3,700           | \$1,300           | \$5,500            | \$28,500    | \$48,500           |
| UTILITIES - WATER & SEWAGE SERVICES                      | \$14,000    | \$3,500     | \$0               | \$6,300           | \$26,000           | \$26,500    | \$76,300           |
| UTILITIES - TELECOMMUNICATION - VOICE                    | \$6,000     | \$10,500    | \$4,500           | \$5,500           | \$11,000           | \$18,000    | \$55,500           |
| UTILITIES - TELECOMMUNICATION - DATA                     | \$6,000     | \$6,600     | \$6,600           | \$6,600           | \$38,500           | \$12,480    | \$76,780           |
| UTILITIES - LEASE/RENTAL SERVICES                        | \$0         | \$0         | \$0               | \$0               | \$0                | \$0         | \$0                |
| INSURANCE - WORKER'S COMPENSATION                        | \$0         | \$0         | \$0               | \$0               | \$0                | \$0         | \$0                |
| INSURANCE - UNEMPLOYMENT                                 | \$0         | \$0         | \$0               | \$0               | \$0                | \$0         | \$0                |
| INSURANCE - PROPERTY & CASUALTY                          | \$4,515     | \$4,200     | \$2,940           | \$5 <i>,</i> 079  | \$12,075           | \$14,175    | \$42 <i>,</i> 984  |
| PURCHASED SERVICES                                       | \$56,548    | \$19,000    | \$34,652          | \$13,700          | \$117,800          | \$265,000   | \$506,700          |
| MATERIALS & SUPPLIES                                     | \$70,550    | \$45,600    | \$19,580          | \$39 <i>,</i> 630 | \$101,680          | \$228,550   | \$505 <i>,</i> 590 |
| OTHER CHARGES - MISC, TRAINING, PROFESSIONAL DEVELOPMENT | \$7,250     | \$4,300     | \$1,700           | \$3,900           | \$5 <i>,</i> 350   | \$51,500    | \$74,000           |
| ADDITIONS/REPLACEMENTS                                   | \$2,000     | \$2,000     | \$2,000           | \$2,000           | \$2,000            | \$3,000     | \$13,000           |
| FUND 50 - TOTAL EXPENDITURES                             | \$3,931,144 | \$2,835,771 | \$1,728,319       | \$2,587,100       | \$5,491,705        | \$8,804,257 | \$25,378,296       |