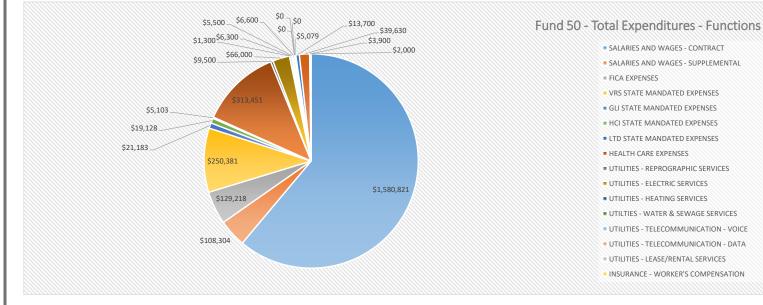

| FUND 50 - TOTAL EXPENDI                                 | TURES BY FUNCTIONS - FY22                                                                                           |
|---------------------------------------------------------|---------------------------------------------------------------------------------------------------------------------|
| ENDITURE TYPE BY FUNCTIONS                              | TOTAL                                                                                                               |
| SALARIES AND WAGES - CONTRACT                           | \$18,137,110                                                                                                        |
| SALARIES AND WAGES - SUPPLEMENTAL                       | \$1,990,427                                                                                                         |
| FICA EXPENSES                                           | \$1,539,757                                                                                                         |
| VRS STATE MANDATED EXPENSES                             | \$2,888,201                                                                                                         |
| GLI STATE MANDATED EXPENSES                             | \$243,037                                                                                                           |
| HCI STATE MANDATED EXPENSES                             | \$219,459                                                                                                           |
| LTD STATE MANDATED EXPENSES                             | \$37,452                                                                                                            |
| HEALTH CARE EXPENSES                                    | \$2,618,813                                                                                                         |
| UTILITIES - REPROGRAPHIC SERVICES                       | \$143,000                                                                                                           |
| UTILITIES - ELECTRIC SERVICES                           | \$550,000                                                                                                           |
| UTILITIES - HEATING SERVICES                            | \$51,000                                                                                                            |
| UTILITIES - WATER & SEWAGE SERVICES                     | \$76,300                                                                                                            |
| UTILITIES - TELECOMMUNICATION - VOICE                   | \$85,500                                                                                                            |
| UTILITIES - TELECOMMUNICATION - DATA                    | \$89,880                                                                                                            |
| UTILITIES - LEASE/RENTAL SERVICES                       | \$12,000                                                                                                            |
| INSURANCE - WORKER'S COMPENSATION                       | \$112,594                                                                                                           |
| INSURANCE - UNEMPLOYMENT                                | \$9,000                                                                                                             |
| INSURANCE - PROPERTY & CASUALTY                         | \$97,269                                                                                                            |
| PURCHASED SERVICES                                      | \$1,232,731                                                                                                         |
| MATERIALS & SUPPLIES                                    | \$1,737,211                                                                                                         |
| OTHER CHARGES - MISC, TRAINING, PROFESSIONAL DEVELOPMEN |                                                                                                                     |
| ADDITIONS/REPLACEMENTS                                  | \$653,958                                                                                                           |
| ID 50 - TOTAL EXPENDITURES                              | \$32,787,348                                                                                                        |
| 0.3% Fund 50 - Total Expe                               | enditures by Functions - FY22<br>Salaries and wages - contract                                                      |
| 0.3% 0.3% 0.8% 2.0%                                     | SALARIES AND WAGES - SUPPLEMENTAL     FICA EXPENSES     VRS STATE MANDATED EXPENSES     GLI STATE MANDATED EXPENSES |
| 0.2% 5.3%                                               | HCI STATE MANDATED EXPENSES                                                                                         |
|                                                         | LTD STATE MANDATED EXPENSES     HEALTH CARE EXPENSES                                                                |
| 0.2%                                                    | UTILITIES - REPROGRAPHIC SERVICES                                                                                   |
| 1.7% 0.4% 8.0%                                          | UTILITIES - ELECTRIC SERVICES     UTILITIES - HEATING SERVICES                                                      |
| 0.4%                                                    | <ul> <li>UTILITIES - WATER &amp; SEWAGE SERVICES</li> </ul>                                                         |
| 0.1%                                                    | <ul> <li>UTILITIES - TELECOMMUNICATION - VOICE</li> <li>UTILITIES - TELECOMMUNICATION - DATA</li> </ul>             |
| 0.7%8.8% 55.3%                                          | UTILITIES - LEASE/RENTAL SERVICES                                                                                   |
|                                                         | INSURANCE - WORKER'S COMPENSATION                                                                                   |
| 0.7%                                                    | INSURANCE - UNEMPLOYMENT                                                                                            |
| 0.7%                                                    | INSURANCE - PROPERTY & CASUALTY                                                                                     |
| 0.7% 6.1%                                               |                                                                                                                     |