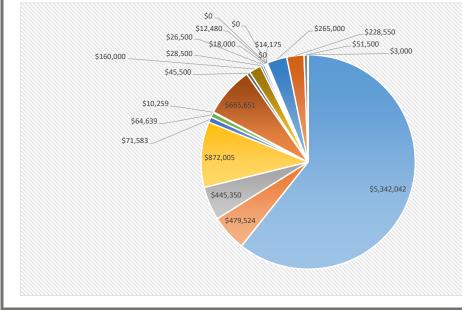

## FUND 50 - EXPENDITURES BY FUNCTIONS - SUMMARY BY SITE - FY22

|                                                          |             |             |                   |                   |                    |             | theming Party      |
|----------------------------------------------------------|-------------|-------------|-------------------|-------------------|--------------------|-------------|--------------------|
| EXPENDITURE TYPE BY FUNCTIONS                            | CES         | FES         | MVES              | NBES              | MRMS               | RCHS        | TOTAL              |
| SALARIES AND WAGES - CONTRACT                            | \$2,526,820 | \$1,776,347 | \$1,083,474       | \$1,580,821       | \$3,425,970        | \$5,342,042 | \$15,735,475       |
| SALARIES AND WAGES - SUPPLEMENTAL                        | \$92,704    | \$138,267   | \$54,656          | \$108,304         | \$181,003          | \$479,524   | \$1,054,458        |
| FICA EXPENSES                                            | \$200,394   | \$146,468   | \$87,067          | \$129,218         | \$275 <i>,</i> 933 | \$445,350   | \$1,284,430        |
| VRS STATE MANDATED EXPENSES                              | \$406,067   | \$282,927   | \$173,704         | \$250,381         | \$555,748          | \$872,005   | \$2,540,832        |
| GLI STATE MANDATED EXPENSES                              | \$33,859    | \$23,803    | \$14,519          | \$21,183          | \$45,908           | \$71,583    | \$210,855          |
| HCI STATE MANDATED EXPENSES                              | \$30,575    | \$21,494    | \$13,110          | \$19,128          | \$41,454           | \$64,639    | \$190,399          |
| LTD STATE MANDATED EXPENSES                              | \$5,424     | \$3,379     | \$2,358           | \$5,103           | \$7,932            | \$10,259    | \$34,454           |
| HEALTH CARE EXPENSES                                     | \$393,439   | \$270,385   | \$175,761         | \$313,451         | \$482,851          | \$665,651   | \$2,301,537        |
| UTILITIES - REPROGRAPHIC SERVICES                        | \$14,000    | \$7,500     | \$5,500           | \$9,500           | \$35,000           | \$45,500    | \$117,000          |
| UTILITIES - ELECTRIC SERVICES                            | \$55,000    | \$66,000    | \$42 <i>,</i> 500 | \$66,000          | \$120,000          | \$160,000   | \$509,500          |
| UTILITIES - HEATING SERVICES                             | \$6,000     | \$3,500     | \$3,700           | \$1,300           | \$5,500            | \$28,500    | \$48,500           |
| UTILITIES - WATER & SEWAGE SERVICES                      | \$14,000    | \$3,500     | \$0               | \$6,300           | \$26,000           | \$26,500    | \$76,300           |
| UTILITIES - TELECOMMUNICATION - VOICE                    | \$6,000     | \$10,500    | \$4,500           | \$5,500           | \$11,000           | \$18,000    | \$55,500           |
| UTILITIES - TELECOMMUNICATION - DATA                     | \$6,000     | \$6,600     | \$6,600           | \$6,600           | \$38,500           | \$12,480    | \$76,780           |
| UTILITIES - LEASE/RENTAL SERVICES                        | \$0         | \$0         | \$0               | \$0               | \$0                | \$0         | \$0                |
| INSURANCE - WORKER'S COMPENSATION                        | \$0         | \$0         | \$0               | \$0               | \$0                | \$0         | \$0                |
| INSURANCE - UNEMPLOYMENT                                 | \$0         | \$0         | \$0               | \$0               | \$0                | \$0         | \$0                |
| INSURANCE - PROPERTY & CASUALTY                          | \$4,515     | \$4,200     | \$2,940           | \$5 <i>,</i> 079  | \$12,075           | \$14,175    | \$42 <i>,</i> 984  |
| PURCHASED SERVICES                                       | \$56,548    | \$19,000    | \$34,652          | \$13,700          | \$117,800          | \$265,000   | \$506,700          |
| MATERIALS & SUPPLIES                                     | \$70,550    | \$45,600    | \$19,580          | \$39 <i>,</i> 630 | \$101,680          | \$228,550   | \$505 <i>,</i> 590 |
| OTHER CHARGES - MISC, TRAINING, PROFESSIONAL DEVELOPMENT | \$7,250     | \$4,300     | \$1,700           | \$3,900           | \$5 <i>,</i> 350   | \$51,500    | \$74,000           |
| ADDITIONS/REPLACEMENTS                                   | \$2,000     | \$2,000     | \$2,000           | \$2,000           | \$2,000            | \$3,000     | \$13,000           |
| FUND 50 - TOTAL EXPENDITURES                             | \$3,931,144 | \$2,835,771 | \$1,728,319       | \$2,587,100       | \$5,491,705        | \$8,804,257 | \$25,378,296       |