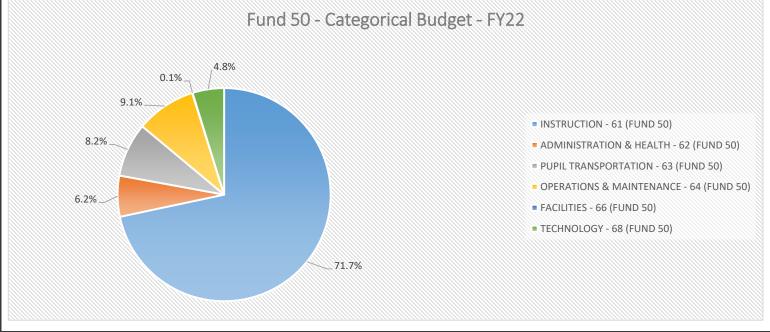

PLEASE NOTE: ROUNDING IN CALCULATIONS MAY PROVIDE SLIGHT VARIATIONS IN TOTALS.

| FUND 50 - CATEGORICAL ESTIMATE OF<br>PROJECTED FOR FY 2021-2022 | NEEDS - FY22 | and Receps |
|-----------------------------------------------------------------|--------------|------------|
|                                                                 | FY22 PROJECT | ED         |
| CATEGORIES                                                      | FY22 PROJEC  | TED        |
| INSTRUCTION - 61 (FUND 50)                                      | \$23,496,966 | 71.7%      |
| ADMINISTRATION & HEALTH - 62 (FUND 50)                          | \$2,036,320  | 6.2%       |
| PUPIL TRANSPORTATION - 63 (FUND 50)                             | \$2,686,289  | 8.2%       |
| OPERATIONS & MAINTENANCE - 64 (FUND 50)                         | \$2,978,784  | 9.1%       |
| FACILITIES - 66 (FUND 50)                                       | \$20,000     | 0.1%       |
| TECHNOLOGY - 68 (FUND 50)                                       | \$1,568,989  | 4.8%       |
| FUND 50 SITE OPERATING BUDGET                                   | \$32,787,348 | 100.0%     |
| NOTE: ROUNDING MAY PRODUCE SLIGHT VARIATIONS IN T               | OTALS.       |            |