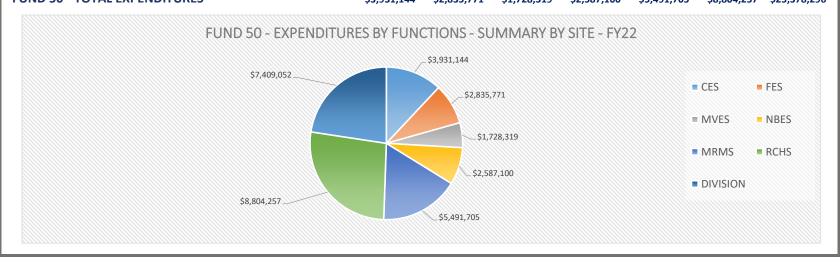

# FUND 50 - HISTORY OF BUDGETED EXPENDITURE ESTIMATES BY CATEGORY

| FUND 50 - E                       | FUND 50 - EXPENDITURES BY CATEGORIES - SUMMARY BY SITE/SERVICE - FY22 Projected for FY 2021-2022 |                                        |                                     |                                         |                           |                           |                                    |                                   |  |  |  |
|-----------------------------------|--------------------------------------------------------------------------------------------------|----------------------------------------|-------------------------------------|-----------------------------------------|---------------------------|---------------------------|------------------------------------|-----------------------------------|--|--|--|
| SITE/SUPPORT                      | INSTRUCTION - 61 (FUND 50)                                                                       | ADMINISTRATION & HEALTH - 62 (FUND 50) | PUPIL TRANSPORTATION - 63 (FUND 50) | OPERATIONS & MAINTENANCE - 64 (FUND 50) | FACILITIES - 66 (FUND 50) | TECHNOLOGY - 68 (FUND 50) | FUND 50 SITE OPERATING BUDGET (\$) | FUND 50 SITE OPERATING BUDGET (%) |  |  |  |
| CENTRAL ELEMENTARY                | \$3,478,205                                                                                      | \$60,573                               | \$8,978                             | \$320,336                               | \$0                       | \$63,051                  | \$3,931,144                        | 12.0%                             |  |  |  |
| FAIRFIELD ELEMENTARY              | \$2,441,457                                                                                      | \$49,739                               | \$8,478                             | \$285,701                               | \$0                       | \$50,396                  | \$2,835,771                        | 8.6%                              |  |  |  |
| MOUNTAIN VIEW ELEMENTARY          | \$1,485,114                                                                                      | \$46,418                               | \$4,239                             | \$169,449                               | \$0                       | \$23,100                  | \$1,728,319                        | 5.3%                              |  |  |  |
| NATURAL BRIDGE ELEMENTARY         | \$2,217,321                                                                                      | \$39,959                               | \$4,239                             | \$274,837                               | \$0                       | \$50,744                  | \$2,587,100                        | 7.9%                              |  |  |  |
| MAURY RIVER MIDDLE                | \$4,627,144                                                                                      | \$112,533                              | \$9,478                             | \$509,826                               | \$0                       | \$232,723                 | \$5,491,705                        | 16.7%                             |  |  |  |
| ROCKBRIDGE COUNTY HIGH            | \$7,807,150                                                                                      | \$83,220                               | \$65,266                            | \$689,445                               | \$0                       | \$159,176                 | \$8,804,257                        | 26.9%                             |  |  |  |
| DIVISION INSTRUCTION              | \$1,440,575                                                                                      | \$12,000                               | \$0                                 | \$0                                     | \$0                       | \$0                       | \$1,452,575                        | 4.4%                              |  |  |  |
| DIVISION ADMINISTRATION           | \$0                                                                                              | \$1,235,725                            | \$0                                 | \$25,370                                | \$0                       | \$0                       | \$1,261,095                        | 3.8%                              |  |  |  |
| DIVISION HEALTH SERVICES          | \$0                                                                                              | \$391,153                              | \$0                                 | \$0                                     | \$0                       | \$0                       | \$391,153                          | 1.2%                              |  |  |  |
| DIVISION PUPIL TRANSPORTATION     | \$0                                                                                              | \$3,000                                | \$2,585,610                         | \$18,500                                | \$0                       | \$2,000                   | \$2,609,110                        | 8.0%                              |  |  |  |
| DIVISION OPERATIONS & MAINTENANCE | \$0                                                                                              | \$2,000                                | \$0                                 | \$685,321                               | \$20,000                  | \$5,100                   | \$712,421                          | <mark>2.2%</mark>                 |  |  |  |
|                                   | \$0                                                                                              | \$0                                    | \$0                                 | \$0                                     | \$0                       | \$982,698                 | \$982,698                          | 3.0%                              |  |  |  |
| CATEGORY TOTALS (\$)              | \$23,496,966                                                                                     | \$2,036,320                            | \$2,686,289                         | \$2,978,784                             | \$20,000                  | \$1,568,989               | \$32,787,348                       |                                   |  |  |  |
| CATEGORY TOTALS (%)               | 71.7%                                                                                            | 6.2%                                   | 8.2%                                | 9.1%                                    | 0.1%                      | <mark>4.8%</mark>         | 100.0%                             |                                   |  |  |  |