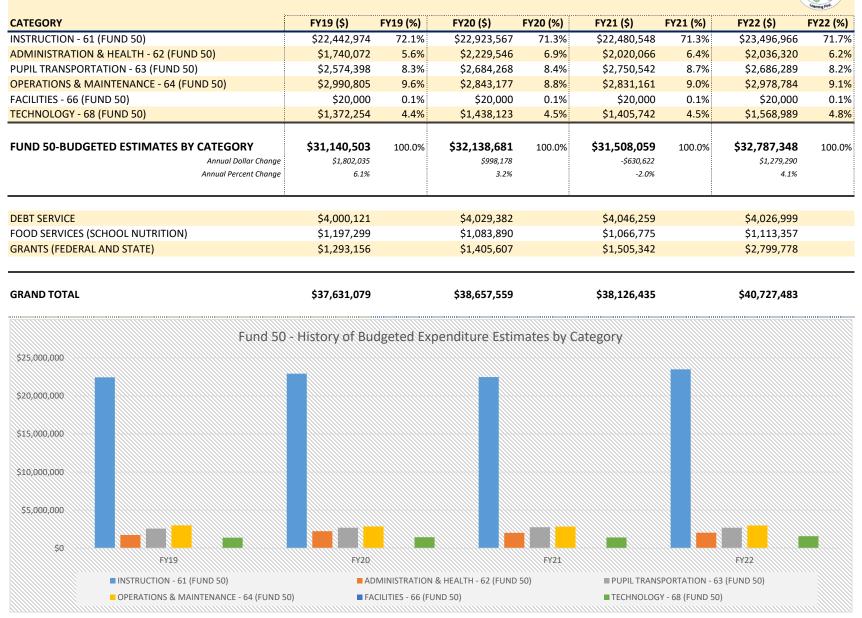

# FUND 50 - HISTORY OF BUDGETED EXPENDITURE ESTIMATES BY CATEGORY

| FUND 50 - E                       | FUND 50 - EXPENDITURES BY CATEGORIES - SUMMARY BY SITE/SERVICE - FY22 Projected for FY 2021-2022 |                                        |                                     |                                         |                           |                           |                                    |                                   |  |  |  |
|-----------------------------------|--------------------------------------------------------------------------------------------------|----------------------------------------|-------------------------------------|-----------------------------------------|---------------------------|---------------------------|------------------------------------|-----------------------------------|--|--|--|
| SITE/SUPPORT                      | INSTRUCTION - 61 (FUND 50)                                                                       | ADMINISTRATION & HEALTH - 62 (FUND 50) | PUPIL TRANSPORTATION - 63 (FUND 50) | OPERATIONS & MAINTENANCE - 64 (FUND 50) | FACILITIES - 66 (FUND 50) | TECHNOLOGY - 68 (FUND 50) | FUND 50 SITE OPERATING BUDGET (\$) | FUND 50 SITE OPERATING BUDGET (%) |  |  |  |
| CENTRAL ELEMENTARY                | \$3,478,205                                                                                      | \$60,573                               | \$8,978                             | \$320,336                               | \$0                       | \$63,051                  | \$3,931,144                        | 12.0%                             |  |  |  |
| FAIRFIELD ELEMENTARY              | \$2,441,457                                                                                      | \$49,739                               | \$8,478                             | \$285,701                               | \$0                       | \$50,396                  | \$2,835,771                        | 8.6%                              |  |  |  |
| MOUNTAIN VIEW ELEMENTARY          | \$1,485,114                                                                                      | \$46,418                               | \$4,239                             | \$169,449                               | \$0                       | \$23,100                  | \$1,728,319                        | 5.3%                              |  |  |  |
| NATURAL BRIDGE ELEMENTARY         | \$2,217,321                                                                                      | \$39,959                               | \$4,239                             | \$274,837                               | \$0                       | \$50,744                  | \$2,587,100                        | 7.9%                              |  |  |  |
| MAURY RIVER MIDDLE                | \$4,627,144                                                                                      | \$112,533                              | \$9,478                             | \$509,826                               | \$0                       | \$232,723                 | \$5,491,705                        | 16.7%                             |  |  |  |
| ROCKBRIDGE COUNTY HIGH            | \$7,807,150                                                                                      | \$83,220                               | \$65,266                            | \$689,445                               | \$0                       | \$159,176                 | \$8,804,257                        | 26.9%                             |  |  |  |
| DIVISION INSTRUCTION              | \$1,440,575                                                                                      | \$12,000                               | \$0                                 | \$0                                     | \$0                       | \$0                       | \$1,452,575                        | 4.4%                              |  |  |  |
| DIVISION ADMINISTRATION           | \$0                                                                                              | \$1,235,725                            | \$0                                 | \$25,370                                | \$0                       | \$0                       | \$1,261,095                        | 3.8%                              |  |  |  |
| DIVISION HEALTH SERVICES          | \$0                                                                                              | \$391,153                              | \$0                                 | \$0                                     | \$0                       | \$0                       | \$391,153                          | 1.2%                              |  |  |  |
| DIVISION PUPIL TRANSPORTATION     | \$0                                                                                              | \$3,000                                | \$2,585,610                         | \$18,500                                | \$0                       | \$2,000                   | \$2,609,110                        | 8.0%                              |  |  |  |
| DIVISION OPERATIONS & MAINTENANCE | \$0                                                                                              | \$2,000                                | \$0                                 | \$685,321                               | \$20,000                  | \$5,100                   | \$712,421                          | <mark>2.2%</mark>                 |  |  |  |
|                                   | \$0                                                                                              | \$0                                    | \$0                                 | \$0                                     | \$0                       | \$982,698                 | \$982,698                          | 3.0%                              |  |  |  |
| CATEGORY TOTALS (\$)              | \$23,496,966                                                                                     | \$2,036,320                            | \$2,686,289                         | \$2,978,784                             | \$20,000                  | \$1,568,989               | \$32,787,348                       |                                   |  |  |  |
| CATEGORY TOTALS (%)               | 71.7%                                                                                            | 6.2%                                   | 8.2%                                | 9.1%                                    | 0.1%                      | <mark>4.8%</mark>         | 100.0%                             |                                   |  |  |  |