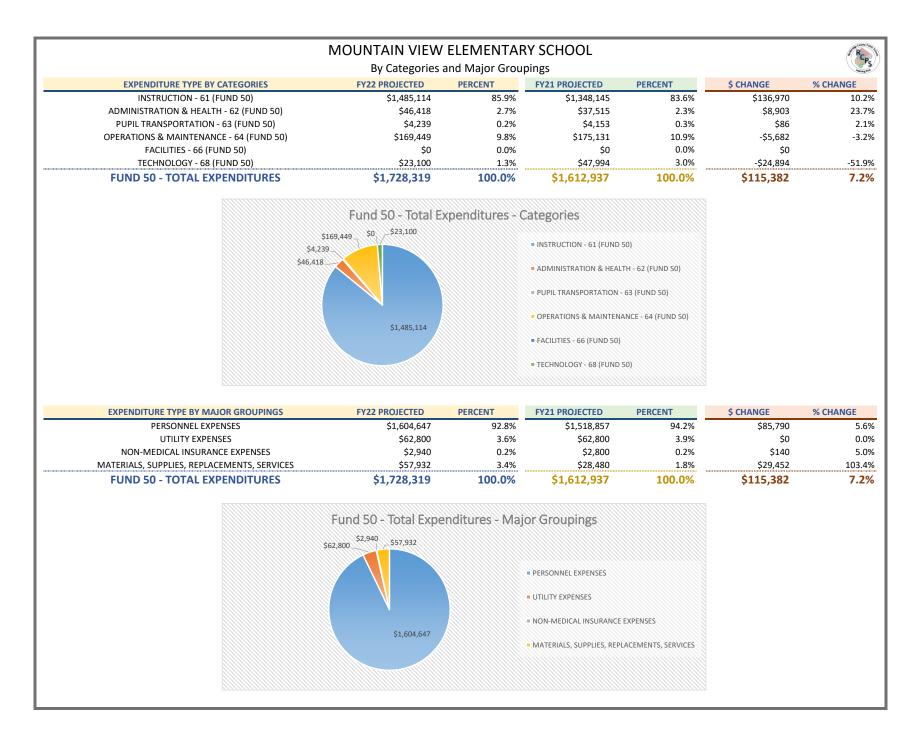

# FUND 50 - HISTORY OF BUDGETED EXPENDITURE ESTIMATES BY CATEGORY

| FUND 50 - E                       | FUND 50 - EXPENDITURES BY CATEGORIES - SUMMARY BY SITE/SERVICE - FY22 Projected for FY 2021-2022 |                                        |                                     |                                         |                           |                           |                                    |                                   |  |  |  |
|-----------------------------------|--------------------------------------------------------------------------------------------------|----------------------------------------|-------------------------------------|-----------------------------------------|---------------------------|---------------------------|------------------------------------|-----------------------------------|--|--|--|
| SITE/SUPPORT                      | INSTRUCTION - 61 (FUND 50)                                                                       | ADMINISTRATION & HEALTH - 62 (FUND 50) | PUPIL TRANSPORTATION - 63 (FUND 50) | OPERATIONS & MAINTENANCE - 64 (FUND 50) | FACILITIES - 66 (FUND 50) | TECHNOLOGY - 68 (FUND 50) | FUND 50 SITE OPERATING BUDGET (\$) | FUND 50 SITE OPERATING BUDGET (%) |  |  |  |
| CENTRAL ELEMENTARY                | \$3,478,205                                                                                      | \$60,573                               | \$8,978                             | \$320,336                               | \$0                       | \$63,051                  | \$3,931,144                        | 12.0%                             |  |  |  |
| FAIRFIELD ELEMENTARY              | \$2,441,457                                                                                      | \$49,739                               | \$8,478                             | \$285,701                               | \$0                       | \$50,396                  | \$2,835,771                        | 8.6%                              |  |  |  |
| MOUNTAIN VIEW ELEMENTARY          | \$1,485,114                                                                                      | \$46,418                               | \$4,239                             | \$169,449                               | \$0                       | \$23,100                  | \$1,728,319                        | 5.3%                              |  |  |  |
| NATURAL BRIDGE ELEMENTARY         | \$2,217,321                                                                                      | \$39,959                               | \$4,239                             | \$274,837                               | \$0                       | \$50,744                  | \$2,587,100                        | 7.9%                              |  |  |  |
| MAURY RIVER MIDDLE                | \$4,627,144                                                                                      | \$112,533                              | \$9,478                             | \$509,826                               | \$0                       | \$232,723                 | \$5,491,705                        | 16.7%                             |  |  |  |
| ROCKBRIDGE COUNTY HIGH            | \$7,807,150                                                                                      | \$83,220                               | \$65,266                            | \$689,445                               | \$0                       | \$159,176                 | \$8,804,257                        | 26.9%                             |  |  |  |
| DIVISION INSTRUCTION              | \$1,440,575                                                                                      | \$12,000                               | \$0                                 | \$0                                     | \$0                       | \$0                       | \$1,452,575                        | 4.4%                              |  |  |  |
| DIVISION ADMINISTRATION           | \$0                                                                                              | \$1,235,725                            | \$0                                 | \$25,370                                | \$0                       | \$0                       | \$1,261,095                        | 3.8%                              |  |  |  |
| DIVISION HEALTH SERVICES          | \$0                                                                                              | \$391,153                              | \$0                                 | \$0                                     | \$0                       | \$0                       | \$391,153                          | 1.2%                              |  |  |  |
| DIVISION PUPIL TRANSPORTATION     | \$0                                                                                              | \$3,000                                | \$2,585,610                         | \$18,500                                | \$0                       | \$2,000                   | \$2,609,110                        | 8.0%                              |  |  |  |
| DIVISION OPERATIONS & MAINTENANCE | \$0                                                                                              | \$2,000                                | \$0                                 | \$685,321                               | \$20,000                  | \$5,100                   | \$712,421                          | <mark>2.2%</mark>                 |  |  |  |
|                                   | \$0                                                                                              | \$0                                    | \$0                                 | \$0                                     | \$0                       | \$982,698                 | \$982,698                          | 3.0%                              |  |  |  |
| CATEGORY TOTALS (\$)              | \$23,496,966                                                                                     | \$2,036,320                            | \$2,686,289                         | \$2,978,784                             | \$20,000                  | \$1,568,989               | \$32,787,348                       |                                   |  |  |  |
| CATEGORY TOTALS (%)               | 71.7%                                                                                            | 6.2%                                   | 8.2%                                | 9.1%                                    | 0.1%                      | <mark>4.8%</mark>         | 100.0%                             |                                   |  |  |  |

| FUND 50 - EXPENDIT                                        |                       | OR GROUPINGS        |                                | BY SITE/SERVIC                                 | E - FY22                           | RCPS<br>Annie Pro                 |
|-----------------------------------------------------------|-----------------------|---------------------|--------------------------------|------------------------------------------------|------------------------------------|-----------------------------------|
| SITE/SUPPORT                                              | PERSONNEL EXPENSES    | UTILITY EXPENSES    | NON-MEDICAL INSURANCE EXPENSES | MATERIALS, SUPPLIES, REPLACEMENTS,<br>SERVICES | FUND 50 SITE OPERATING BUDGET (\$) | FUND 50 SITE OPERATING BUDGET (%) |
| CENTRAL ELEMENTARY                                        | \$3,689,281           | \$101,000           | \$4,515                        | \$136,348                                      | \$3,931,144                        | 12.0%                             |
| FAIRFIELD ELEMENTARY                                      | \$2,663,071           | \$97,600            | \$4,200                        | \$70,900                                       | \$2,835,771                        | 8.6%                              |
| MOUNTAIN VIEW ELEMENTARY                                  | \$1,604,647           | \$62,800            | \$2,940                        | \$57,932                                       | \$1,728,319                        | 5.3%                              |
| NATURAL BRIDGE ELEMENTARY                                 | \$2,427,591           | \$95,200            | \$5,079                        | \$59,230                                       | \$2,587,100                        | 7.9%                              |
| MAURY RIVER MIDDLE                                        | \$5,016,800           | \$236,000           | \$12,075                       | \$226,830                                      | \$5,491,705                        | 16.7%                             |
| ROCKBRIDGE COUNTY HIGH                                    | \$7,951,052           | \$290,980           | \$14,175                       | \$548,050                                      | \$8,804,257                        | 26.9%                             |
| DIVISION INSTRUCTION                                      | \$876,735             | \$12,000            | \$43,911                       | \$519,929                                      | \$1,452,575                        | 4.4%                              |
| DIVISION ADMINISTRATION                                   | \$997,072             | \$24,500            | \$21,923                       | \$217,600                                      | \$1,261,095                        | 3.8%                              |
| DIVISION HEALTH SERVICES                                  | \$295,153             | \$0                 | \$0                            | \$96,000                                       | \$391,153                          | 1.2%                              |
| DIVISION PUPIL TRANSPORTATION                             | \$1,576,909           | \$23,500            | \$68,435                       | \$940,266                                      | \$2,609,110                        | 8.0%                              |
| DIVISION OPERATIONS & MAINTENANCE                         | \$216,446             | \$58,100            | \$41,610                       | \$396,265                                      | \$712,421                          | 2.2%                              |
|                                                           | \$359,498             | \$6,000             | \$0                            | \$617,200                                      | \$982,698                          | 3.0%                              |
| MAJOR GROUPINGS TOTALS (\$)<br>MAJOR GROUPINGS TOTALS (%) | \$27,674,255<br>84.4% | \$1,007,680<br>3.1% | \$218,863<br>0.7%              | \$3,886,550<br>11.9%                           | \$32,787,348<br>100%               | 100%                              |