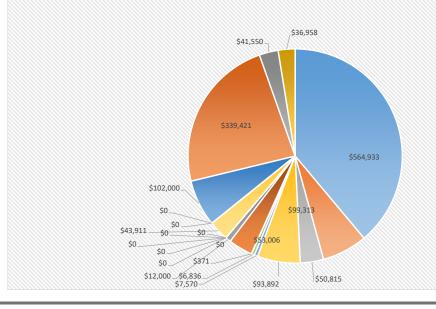

# FUND 50 - HISTORY OF BUDGETED EXPENDITURE ESTIMATES BY CATEGORY

| FUND 50 - E                       | FUND 50 - EXPENDITURES BY CATEGORIES - SUMMARY BY SITE/SERVICE - FY22 Projected for FY 2021-2022 |                                        |                                     |                                         |                           |                           |                                    |                                   |  |  |  |
|-----------------------------------|--------------------------------------------------------------------------------------------------|----------------------------------------|-------------------------------------|-----------------------------------------|---------------------------|---------------------------|------------------------------------|-----------------------------------|--|--|--|
| SITE/SUPPORT                      | INSTRUCTION - 61 (FUND 50)                                                                       | ADMINISTRATION & HEALTH - 62 (FUND 50) | PUPIL TRANSPORTATION - 63 (FUND 50) | OPERATIONS & MAINTENANCE - 64 (FUND 50) | FACILITIES - 66 (FUND 50) | TECHNOLOGY - 68 (FUND 50) | FUND 50 SITE OPERATING BUDGET (\$) | FUND 50 SITE OPERATING BUDGET (%) |  |  |  |
| CENTRAL ELEMENTARY                | \$3,478,205                                                                                      | \$60,573                               | \$8,978                             | \$320,336                               | \$0                       | \$63,051                  | \$3,931,144                        | 12.0%                             |  |  |  |
| FAIRFIELD ELEMENTARY              | \$2,441,457                                                                                      | \$49,739                               | \$8,478                             | \$285,701                               | \$0                       | \$50,396                  | \$2,835,771                        | 8.6%                              |  |  |  |
| MOUNTAIN VIEW ELEMENTARY          | \$1,485,114                                                                                      | \$46,418                               | \$4,239                             | \$169,449                               | \$0                       | \$23,100                  | \$1,728,319                        | 5.3%                              |  |  |  |
| NATURAL BRIDGE ELEMENTARY         | \$2,217,321                                                                                      | \$39,959                               | \$4,239                             | \$274,837                               | \$0                       | \$50,744                  | \$2,587,100                        | 7.9%                              |  |  |  |
| MAURY RIVER MIDDLE                | \$4,627,144                                                                                      | \$112,533                              | \$9,478                             | \$509,826                               | \$0                       | \$232,723                 | \$5,491,705                        | 16.7%                             |  |  |  |
| ROCKBRIDGE COUNTY HIGH            | \$7,807,150                                                                                      | \$83,220                               | \$65,266                            | \$689,445                               | \$0                       | \$159,176                 | \$8,804,257                        | 26.9%                             |  |  |  |
| DIVISION INSTRUCTION              | \$1,440,575                                                                                      | \$12,000                               | \$0                                 | \$0                                     | \$0                       | \$0                       | \$1,452,575                        | 4.4%                              |  |  |  |
| DIVISION ADMINISTRATION           | \$0                                                                                              | \$1,235,725                            | \$0                                 | \$25,370                                | \$0                       | \$0                       | \$1,261,095                        | 3.8%                              |  |  |  |
| DIVISION HEALTH SERVICES          | \$0                                                                                              | \$391,153                              | \$0                                 | \$0                                     | \$0                       | \$0                       | \$391,153                          | 1.2%                              |  |  |  |
| DIVISION PUPIL TRANSPORTATION     | \$0                                                                                              | \$3,000                                | \$2,585,610                         | \$18,500                                | \$0                       | \$2,000                   | \$2,609,110                        | 8.0%                              |  |  |  |
| DIVISION OPERATIONS & MAINTENANCE | \$0                                                                                              | \$2,000                                | \$0                                 | \$685,321                               | \$20,000                  | \$5,100                   | \$712,421                          | <mark>2.2%</mark>                 |  |  |  |
|                                   | \$0                                                                                              | \$0                                    | \$0                                 | \$0                                     | \$0                       | \$982,698                 | \$982,698                          | 3.0%                              |  |  |  |
| CATEGORY TOTALS (\$)              | \$23,496,966                                                                                     | \$2,036,320                            | \$2,686,289                         | \$2,978,784                             | \$20,000                  | \$1,568,989               | \$32,787,348                       |                                   |  |  |  |
| CATEGORY TOTALS (%)               | 71.7%                                                                                            | 6.2%                                   | 8.2%                                | 9.1%                                    | 0.1%                      | <mark>4.8%</mark>         | 100.0%                             |                                   |  |  |  |

| FUND 50 - EXPENDIT                                        |                       | OR GROUPINGS        |                                | BY SITE/SERVIC                                 | E - FY22                           | RCPS<br>Annie Pro                 |
|-----------------------------------------------------------|-----------------------|---------------------|--------------------------------|------------------------------------------------|------------------------------------|-----------------------------------|
| SITE/SUPPORT                                              | PERSONNEL EXPENSES    | UTILITY EXPENSES    | NON-MEDICAL INSURANCE EXPENSES | MATERIALS, SUPPLIES, REPLACEMENTS,<br>SERVICES | FUND 50 SITE OPERATING BUDGET (\$) | FUND 50 SITE OPERATING BUDGET (%) |
| CENTRAL ELEMENTARY                                        | \$3,689,281           | \$101,000           | \$4,515                        | \$136,348                                      | \$3,931,144                        | 12.0%                             |
| FAIRFIELD ELEMENTARY                                      | \$2,663,071           | \$97,600            | \$4,200                        | \$70,900                                       | \$2,835,771                        | 8.6%                              |
| MOUNTAIN VIEW ELEMENTARY                                  | \$1,604,647           | \$62,800            | \$2,940                        | \$57,932                                       | \$1,728,319                        | 5.3%                              |
| NATURAL BRIDGE ELEMENTARY                                 | \$2,427,591           | \$95,200            | \$5,079                        | \$59,230                                       | \$2,587,100                        | 7.9%                              |
| MAURY RIVER MIDDLE                                        | \$5,016,800           | \$236,000           | \$12,075                       | \$226,830                                      | \$5,491,705                        | 16.7%                             |
| ROCKBRIDGE COUNTY HIGH                                    | \$7,951,052           | \$290,980           | \$14,175                       | \$548,050                                      | \$8,804,257                        | 26.9%                             |
| DIVISION INSTRUCTION                                      | \$876,735             | \$12,000            | \$43,911                       | \$519,929                                      | \$1,452,575                        | 4.4%                              |
| DIVISION ADMINISTRATION                                   | \$997,072             | \$24,500            | \$21,923                       | \$217,600                                      | \$1,261,095                        | 3.8%                              |
| DIVISION HEALTH SERVICES                                  | \$295,153             | \$0                 | \$0                            | \$96,000                                       | \$391,153                          | 1.2%                              |
| DIVISION PUPIL TRANSPORTATION                             | \$1,576,909           | \$23,500            | \$68,435                       | \$940,266                                      | \$2,609,110                        | 8.0%                              |
| DIVISION OPERATIONS & MAINTENANCE                         | \$216,446             | \$58,100            | \$41,610                       | \$396,265                                      | \$712,421                          | 2.2%                              |
|                                                           | \$359,498             | \$6,000             | \$0                            | \$617,200                                      | \$982,698                          | 3.0%                              |
| MAJOR GROUPINGS TOTALS (\$)<br>MAJOR GROUPINGS TOTALS (%) | \$27,674,255<br>84.4% | \$1,007,680<br>3.1% | \$218,863<br>0.7%              | \$3,886,550<br>11.9%                           | \$32,787,348<br>100%               | 100%                              |