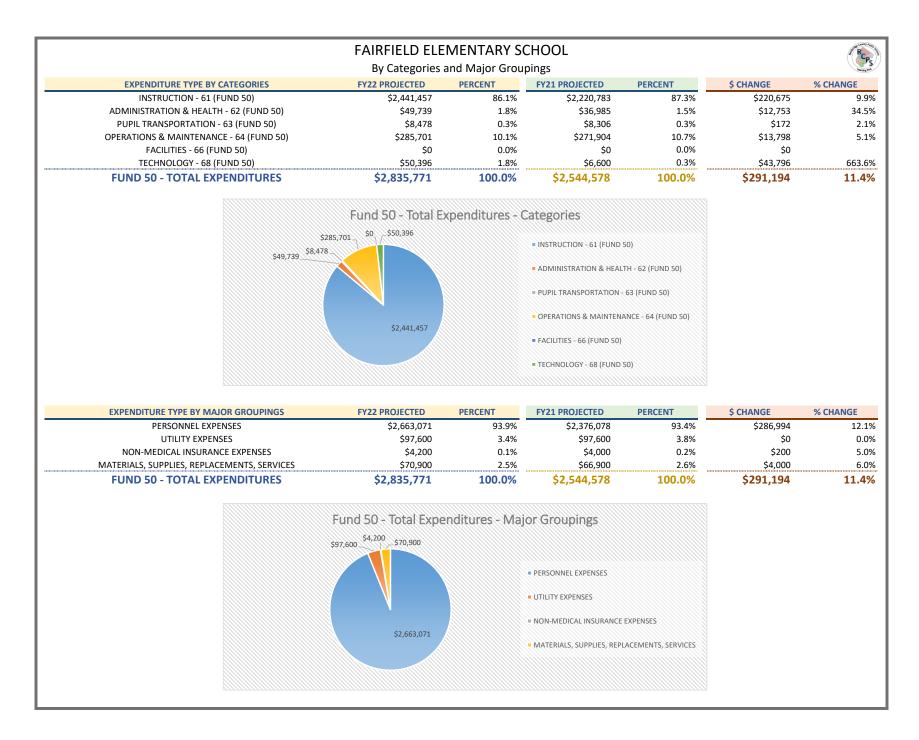

# FUND 50 - HISTORY OF BUDGETED EXPENDITURE ESTIMATES BY CATEGORY

| FUND 50 - E                       | FUND 50 - EXPENDITURES BY CATEGORIES - SUMMARY BY SITE/SERVICE - FY22 Projected for FY 2021-2022 |                                        |                                     |                                         |                           |                           |                                    |                                   |  |  |  |
|-----------------------------------|--------------------------------------------------------------------------------------------------|----------------------------------------|-------------------------------------|-----------------------------------------|---------------------------|---------------------------|------------------------------------|-----------------------------------|--|--|--|
| SITE/SUPPORT                      | INSTRUCTION - 61 (FUND 50)                                                                       | ADMINISTRATION & HEALTH - 62 (FUND 50) | PUPIL TRANSPORTATION - 63 (FUND 50) | OPERATIONS & MAINTENANCE - 64 (FUND 50) | FACILITIES - 66 (FUND 50) | TECHNOLOGY - 68 (FUND 50) | FUND 50 SITE OPERATING BUDGET (\$) | FUND 50 SITE OPERATING BUDGET (%) |  |  |  |
| CENTRAL ELEMENTARY                | \$3,478,205                                                                                      | \$60,573                               | \$8,978                             | \$320,336                               | \$0                       | \$63,051                  | \$3,931,144                        | 12.0%                             |  |  |  |
| FAIRFIELD ELEMENTARY              | \$2,441,457                                                                                      | \$49,739                               | \$8,478                             | \$285,701                               | \$0                       | \$50,396                  | \$2,835,771                        | 8.6%                              |  |  |  |
| MOUNTAIN VIEW ELEMENTARY          | \$1,485,114                                                                                      | \$46,418                               | \$4,239                             | \$169,449                               | \$0                       | \$23,100                  | \$1,728,319                        | 5.3%                              |  |  |  |
| NATURAL BRIDGE ELEMENTARY         | \$2,217,321                                                                                      | \$39,959                               | \$4,239                             | \$274,837                               | \$0                       | \$50,744                  | \$2,587,100                        | 7.9%                              |  |  |  |
| MAURY RIVER MIDDLE                | \$4,627,144                                                                                      | \$112,533                              | \$9,478                             | \$509,826                               | \$0                       | \$232,723                 | \$5,491,705                        | 16.7%                             |  |  |  |
| ROCKBRIDGE COUNTY HIGH            | \$7,807,150                                                                                      | \$83,220                               | \$65,266                            | \$689,445                               | \$0                       | \$159,176                 | \$8,804,257                        | 26.9%                             |  |  |  |
| DIVISION INSTRUCTION              | \$1,440,575                                                                                      | \$12,000                               | \$0                                 | \$0                                     | \$0                       | \$0                       | \$1,452,575                        | 4.4%                              |  |  |  |
| DIVISION ADMINISTRATION           | \$0                                                                                              | \$1,235,725                            | \$0                                 | \$25,370                                | \$0                       | \$0                       | \$1,261,095                        | 3.8%                              |  |  |  |
| DIVISION HEALTH SERVICES          | \$0                                                                                              | \$391,153                              | \$0                                 | \$0                                     | \$0                       | \$0                       | \$391,153                          | 1.2%                              |  |  |  |
| DIVISION PUPIL TRANSPORTATION     | \$0                                                                                              | \$3,000                                | \$2,585,610                         | \$18,500                                | \$0                       | \$2,000                   | \$2,609,110                        | 8.0%                              |  |  |  |
| DIVISION OPERATIONS & MAINTENANCE | \$0                                                                                              | \$2,000                                | \$0                                 | \$685,321                               | \$20,000                  | \$5,100                   | \$712,421                          | <mark>2.2%</mark>                 |  |  |  |
|                                   | \$0                                                                                              | \$0                                    | \$0                                 | \$0                                     | \$0                       | \$982,698                 | \$982,698                          | 3.0%                              |  |  |  |
| CATEGORY TOTALS (\$)              | \$23,496,966                                                                                     | \$2,036,320                            | \$2,686,289                         | \$2,978,784                             | \$20,000                  | \$1,568,989               | \$32,787,348                       |                                   |  |  |  |
| CATEGORY TOTALS (%)               | 71.7%                                                                                            | 6.2%                                   | 8.2%                                | 9.1%                                    | 0.1%                      | <mark>4.8%</mark>         | 100.0%                             |                                   |  |  |  |

| FUND 50 - EXPENDIT                                        |                       | OR GROUPINGS        |                                | BY SITE/SERVIC                                 | E - FY22                           | RCPS<br>Annie Pro                 |
|-----------------------------------------------------------|-----------------------|---------------------|--------------------------------|------------------------------------------------|------------------------------------|-----------------------------------|
| SITE/SUPPORT                                              | PERSONNEL EXPENSES    | UTILITY EXPENSES    | NON-MEDICAL INSURANCE EXPENSES | MATERIALS, SUPPLIES, REPLACEMENTS,<br>SERVICES | FUND 50 SITE OPERATING BUDGET (\$) | FUND 50 SITE OPERATING BUDGET (%) |
| CENTRAL ELEMENTARY                                        | \$3,689,281           | \$101,000           | \$4,515                        | \$136,348                                      | \$3,931,144                        | 12.0%                             |
| FAIRFIELD ELEMENTARY                                      | \$2,663,071           | \$97,600            | \$4,200                        | \$70,900                                       | \$2,835,771                        | 8.6%                              |
| MOUNTAIN VIEW ELEMENTARY                                  | \$1,604,647           | \$62,800            | \$2,940                        | \$57,932                                       | \$1,728,319                        | 5.3%                              |
| NATURAL BRIDGE ELEMENTARY                                 | \$2,427,591           | \$95,200            | \$5,079                        | \$59,230                                       | \$2,587,100                        | 7.9%                              |
| MAURY RIVER MIDDLE                                        | \$5,016,800           | \$236,000           | \$12,075                       | \$226,830                                      | \$5,491,705                        | 16.7%                             |
| ROCKBRIDGE COUNTY HIGH                                    | \$7,951,052           | \$290,980           | \$14,175                       | \$548,050                                      | \$8,804,257                        | 26.9%                             |
| DIVISION INSTRUCTION                                      | \$876,735             | \$12,000            | \$43,911                       | \$519,929                                      | \$1,452,575                        | 4.4%                              |
| DIVISION ADMINISTRATION                                   | \$997,072             | \$24,500            | \$21,923                       | \$217,600                                      | \$1,261,095                        | 3.8%                              |
| DIVISION HEALTH SERVICES                                  | \$295,153             | \$0                 | \$0                            | \$96,000                                       | \$391,153                          | 1.2%                              |
| DIVISION PUPIL TRANSPORTATION                             | \$1,576,909           | \$23,500            | \$68,435                       | \$940,266                                      | \$2,609,110                        | 8.0%                              |
| DIVISION OPERATIONS & MAINTENANCE                         | \$216,446             | \$58,100            | \$41,610                       | \$396,265                                      | \$712,421                          | 2.2%                              |
|                                                           | \$359,498             | \$6,000             | \$0                            | \$617,200                                      | \$982,698                          | 3.0%                              |
| MAJOR GROUPINGS TOTALS (\$)<br>MAJOR GROUPINGS TOTALS (%) | \$27,674,255<br>84.4% | \$1,007,680<br>3.1% | \$218,863<br>0.7%              | \$3,886,550<br>11.9%                           | \$32,787,348<br>100%               | 100%                              |