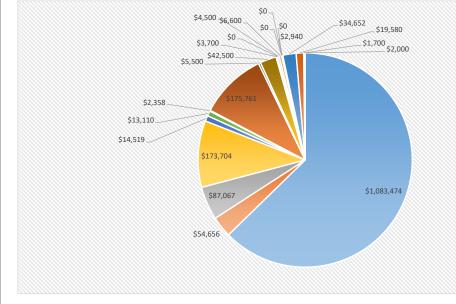

## FUND 50 - EXPENDITURES BY FUNCTIONS - SUMMARY BY SITE - FY22

|                                                          |             |             |                   |                   |                    |             | theming Party      |
|----------------------------------------------------------|-------------|-------------|-------------------|-------------------|--------------------|-------------|--------------------|
| EXPENDITURE TYPE BY FUNCTIONS                            | CES         | FES         | MVES              | NBES              | MRMS               | RCHS        | TOTAL              |
| SALARIES AND WAGES - CONTRACT                            | \$2,526,820 | \$1,776,347 | \$1,083,474       | \$1,580,821       | \$3,425,970        | \$5,342,042 | \$15,735,475       |
| SALARIES AND WAGES - SUPPLEMENTAL                        | \$92,704    | \$138,267   | \$54,656          | \$108,304         | \$181,003          | \$479,524   | \$1,054,458        |
| FICA EXPENSES                                            | \$200,394   | \$146,468   | \$87,067          | \$129,218         | \$275 <i>,</i> 933 | \$445,350   | \$1,284,430        |
| VRS STATE MANDATED EXPENSES                              | \$406,067   | \$282,927   | \$173,704         | \$250,381         | \$555,748          | \$872,005   | \$2,540,832        |
| GLI STATE MANDATED EXPENSES                              | \$33,859    | \$23,803    | \$14,519          | \$21,183          | \$45,908           | \$71,583    | \$210,855          |
| HCI STATE MANDATED EXPENSES                              | \$30,575    | \$21,494    | \$13,110          | \$19,128          | \$41,454           | \$64,639    | \$190,399          |
| LTD STATE MANDATED EXPENSES                              | \$5,424     | \$3,379     | \$2,358           | \$5,103           | \$7,932            | \$10,259    | \$34,454           |
| HEALTH CARE EXPENSES                                     | \$393,439   | \$270,385   | \$175,761         | \$313,451         | \$482,851          | \$665,651   | \$2,301,537        |
| UTILITIES - REPROGRAPHIC SERVICES                        | \$14,000    | \$7,500     | \$5,500           | \$9,500           | \$35,000           | \$45,500    | \$117,000          |
| UTILITIES - ELECTRIC SERVICES                            | \$55,000    | \$66,000    | \$42 <i>,</i> 500 | \$66,000          | \$120,000          | \$160,000   | \$509,500          |
| UTILITIES - HEATING SERVICES                             | \$6,000     | \$3,500     | \$3,700           | \$1,300           | \$5,500            | \$28,500    | \$48,500           |
| UTILITIES - WATER & SEWAGE SERVICES                      | \$14,000    | \$3,500     | \$0               | \$6,300           | \$26,000           | \$26,500    | \$76,300           |
| UTILITIES - TELECOMMUNICATION - VOICE                    | \$6,000     | \$10,500    | \$4,500           | \$5,500           | \$11,000           | \$18,000    | \$55,500           |
| UTILITIES - TELECOMMUNICATION - DATA                     | \$6,000     | \$6,600     | \$6,600           | \$6,600           | \$38,500           | \$12,480    | \$76,780           |
| UTILITIES - LEASE/RENTAL SERVICES                        | \$0         | \$0         | \$0               | \$0               | \$0                | \$0         | \$0                |
| INSURANCE - WORKER'S COMPENSATION                        | \$0         | \$0         | \$0               | \$0               | \$0                | \$0         | \$0                |
| INSURANCE - UNEMPLOYMENT                                 | \$0         | \$0         | \$0               | \$0               | \$0                | \$0         | \$0                |
| INSURANCE - PROPERTY & CASUALTY                          | \$4,515     | \$4,200     | \$2,940           | \$5 <i>,</i> 079  | \$12,075           | \$14,175    | \$42 <i>,</i> 984  |
| PURCHASED SERVICES                                       | \$56,548    | \$19,000    | \$34,652          | \$13,700          | \$117,800          | \$265,000   | \$506,700          |
| MATERIALS & SUPPLIES                                     | \$70,550    | \$45,600    | \$19,580          | \$39 <i>,</i> 630 | \$101,680          | \$228,550   | \$505 <i>,</i> 590 |
| OTHER CHARGES - MISC, TRAINING, PROFESSIONAL DEVELOPMENT | \$7,250     | \$4,300     | \$1,700           | \$3,900           | \$5 <i>,</i> 350   | \$51,500    | \$74,000           |
| ADDITIONS/REPLACEMENTS                                   | \$2,000     | \$2,000     | \$2,000           | \$2,000           | \$2,000            | \$3,000     | \$13,000           |
| FUND 50 - TOTAL EXPENDITURES                             | \$3,931,144 | \$2,835,771 | \$1,728,319       | \$2,587,100       | \$5,491,705        | \$8,804,257 | \$25,378,296       |