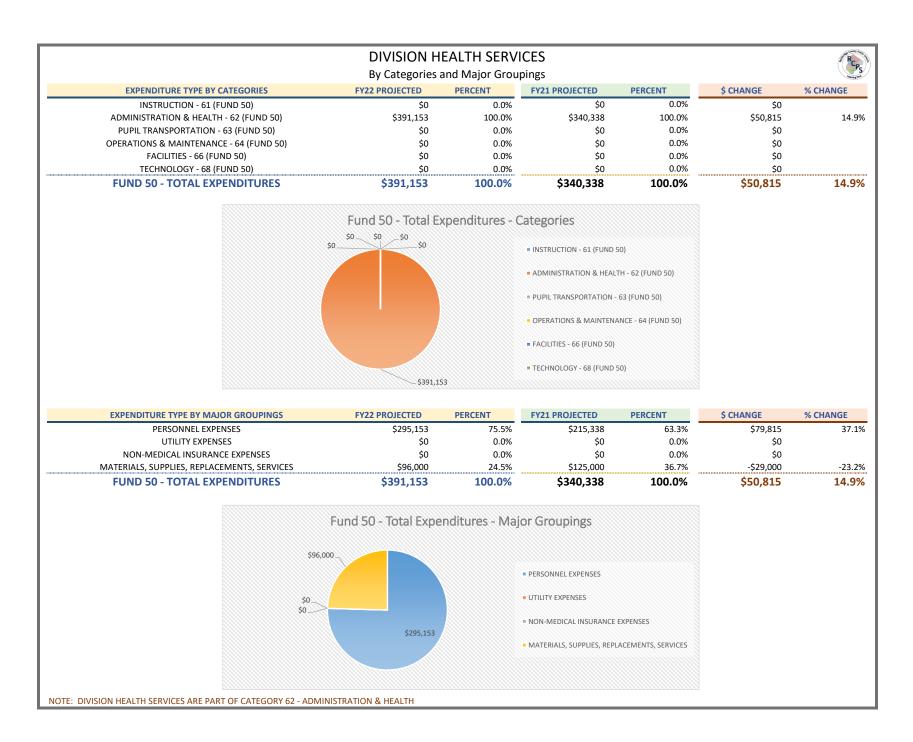

# FUND 50 - HISTORY OF BUDGETED EXPENDITURE ESTIMATES BY CATEGORY

| FUND 50 - E                       | FUND 50 - EXPENDITURES BY CATEGORIES - SUMMARY BY SITE/SERVICE - FY22 Projected for FY 2021-2022 |                                        |                                     |                                         |                           |                           |                                    |                                   |  |  |  |
|-----------------------------------|--------------------------------------------------------------------------------------------------|----------------------------------------|-------------------------------------|-----------------------------------------|---------------------------|---------------------------|------------------------------------|-----------------------------------|--|--|--|
| SITE/SUPPORT                      | INSTRUCTION - 61 (FUND 50)                                                                       | ADMINISTRATION & HEALTH - 62 (FUND 50) | PUPIL TRANSPORTATION - 63 (FUND 50) | OPERATIONS & MAINTENANCE - 64 (FUND 50) | FACILITIES - 66 (FUND 50) | TECHNOLOGY - 68 (FUND 50) | FUND 50 SITE OPERATING BUDGET (\$) | FUND 50 SITE OPERATING BUDGET (%) |  |  |  |
| CENTRAL ELEMENTARY                | \$3,478,205                                                                                      | \$60,573                               | \$8,978                             | \$320,336                               | \$0                       | \$63,051                  | \$3,931,144                        | 12.0%                             |  |  |  |
| FAIRFIELD ELEMENTARY              | \$2,441,457                                                                                      | \$49,739                               | \$8,478                             | \$285,701                               | \$0                       | \$50,396                  | \$2,835,771                        | 8.6%                              |  |  |  |
| MOUNTAIN VIEW ELEMENTARY          | \$1,485,114                                                                                      | \$46,418                               | \$4,239                             | \$169,449                               | \$0                       | \$23,100                  | \$1,728,319                        | 5.3%                              |  |  |  |
| NATURAL BRIDGE ELEMENTARY         | \$2,217,321                                                                                      | \$39,959                               | \$4,239                             | \$274,837                               | \$0                       | \$50,744                  | \$2,587,100                        | 7.9%                              |  |  |  |
| MAURY RIVER MIDDLE                | \$4,627,144                                                                                      | \$112,533                              | \$9,478                             | \$509,826                               | \$0                       | \$232,723                 | \$5,491,705                        | 16.7%                             |  |  |  |
| ROCKBRIDGE COUNTY HIGH            | \$7,807,150                                                                                      | \$83,220                               | \$65,266                            | \$689,445                               | \$0                       | \$159,176                 | \$8,804,257                        | 26.9%                             |  |  |  |
| DIVISION INSTRUCTION              | \$1,440,575                                                                                      | \$12,000                               | \$0                                 | \$0                                     | \$0                       | \$0                       | \$1,452,575                        | 4.4%                              |  |  |  |
| DIVISION ADMINISTRATION           | \$0                                                                                              | \$1,235,725                            | \$0                                 | \$25,370                                | \$0                       | \$0                       | \$1,261,095                        | 3.8%                              |  |  |  |
| DIVISION HEALTH SERVICES          | \$0                                                                                              | \$391,153                              | \$0                                 | \$0                                     | \$0                       | \$0                       | \$391,153                          | 1.2%                              |  |  |  |
| DIVISION PUPIL TRANSPORTATION     | \$0                                                                                              | \$3,000                                | \$2,585,610                         | \$18,500                                | \$0                       | \$2,000                   | \$2,609,110                        | 8.0%                              |  |  |  |
| DIVISION OPERATIONS & MAINTENANCE | \$0                                                                                              | \$2,000                                | \$0                                 | \$685,321                               | \$20,000                  | \$5,100                   | \$712,421                          | <mark>2.2%</mark>                 |  |  |  |
|                                   | \$0                                                                                              | \$0                                    | \$0                                 | \$0                                     | \$0                       | \$982,698                 | \$982,698                          | 3.0%                              |  |  |  |
| CATEGORY TOTALS (\$)              | \$23,496,966                                                                                     | \$2,036,320                            | \$2,686,289                         | \$2,978,784                             | \$20,000                  | \$1,568,989               | \$32,787,348                       |                                   |  |  |  |
| CATEGORY TOTALS (%)               | 71.7%                                                                                            | 6.2%                                   | 8.2%                                | 9.1%                                    | 0.1%                      | <mark>4.8%</mark>         | 100.0%                             |                                   |  |  |  |

| FUND 50 - EXPENDIT                                        |                       | OR GROUPINGS        |                                | BY SITE/SERVIC                                 | E - FY22                           | RCPS<br>Annie Pro                 |
|-----------------------------------------------------------|-----------------------|---------------------|--------------------------------|------------------------------------------------|------------------------------------|-----------------------------------|
| SITE/SUPPORT                                              | PERSONNEL EXPENSES    | UTILITY EXPENSES    | NON-MEDICAL INSURANCE EXPENSES | MATERIALS, SUPPLIES, REPLACEMENTS,<br>SERVICES | FUND 50 SITE OPERATING BUDGET (\$) | FUND 50 SITE OPERATING BUDGET (%) |
| CENTRAL ELEMENTARY                                        | \$3,689,281           | \$101,000           | \$4,515                        | \$136,348                                      | \$3,931,144                        | 12.0%                             |
| FAIRFIELD ELEMENTARY                                      | \$2,663,071           | \$97,600            | \$4,200                        | \$70,900                                       | \$2,835,771                        | 8.6%                              |
| MOUNTAIN VIEW ELEMENTARY                                  | \$1,604,647           | \$62,800            | \$2,940                        | \$57,932                                       | \$1,728,319                        | 5.3%                              |
| NATURAL BRIDGE ELEMENTARY                                 | \$2,427,591           | \$95,200            | \$5,079                        | \$59,230                                       | \$2,587,100                        | 7.9%                              |
| MAURY RIVER MIDDLE                                        | \$5,016,800           | \$236,000           | \$12,075                       | \$226,830                                      | \$5,491,705                        | 16.7%                             |
| ROCKBRIDGE COUNTY HIGH                                    | \$7,951,052           | \$290,980           | \$14,175                       | \$548,050                                      | \$8,804,257                        | 26.9%                             |
| DIVISION INSTRUCTION                                      | \$876,735             | \$12,000            | \$43,911                       | \$519,929                                      | \$1,452,575                        | 4.4%                              |
| DIVISION ADMINISTRATION                                   | \$997,072             | \$24,500            | \$21,923                       | \$217,600                                      | \$1,261,095                        | 3.8%                              |
| DIVISION HEALTH SERVICES                                  | \$295,153             | \$0                 | \$0                            | \$96,000                                       | \$391,153                          | 1.2%                              |
| DIVISION PUPIL TRANSPORTATION                             | \$1,576,909           | \$23,500            | \$68,435                       | \$940,266                                      | \$2,609,110                        | 8.0%                              |
| DIVISION OPERATIONS & MAINTENANCE                         | \$216,446             | \$58,100            | \$41,610                       | \$396,265                                      | \$712,421                          | 2.2%                              |
|                                                           | \$359,498             | \$6,000             | \$0                            | \$617,200                                      | \$982,698                          | 3.0%                              |
| MAJOR GROUPINGS TOTALS (\$)<br>MAJOR GROUPINGS TOTALS (%) | \$27,674,255<br>84.4% | \$1,007,680<br>3.1% | \$218,863<br>0.7%              | \$3,886,550<br>11.9%                           | \$32,787,348<br>100%               | 100%                              |