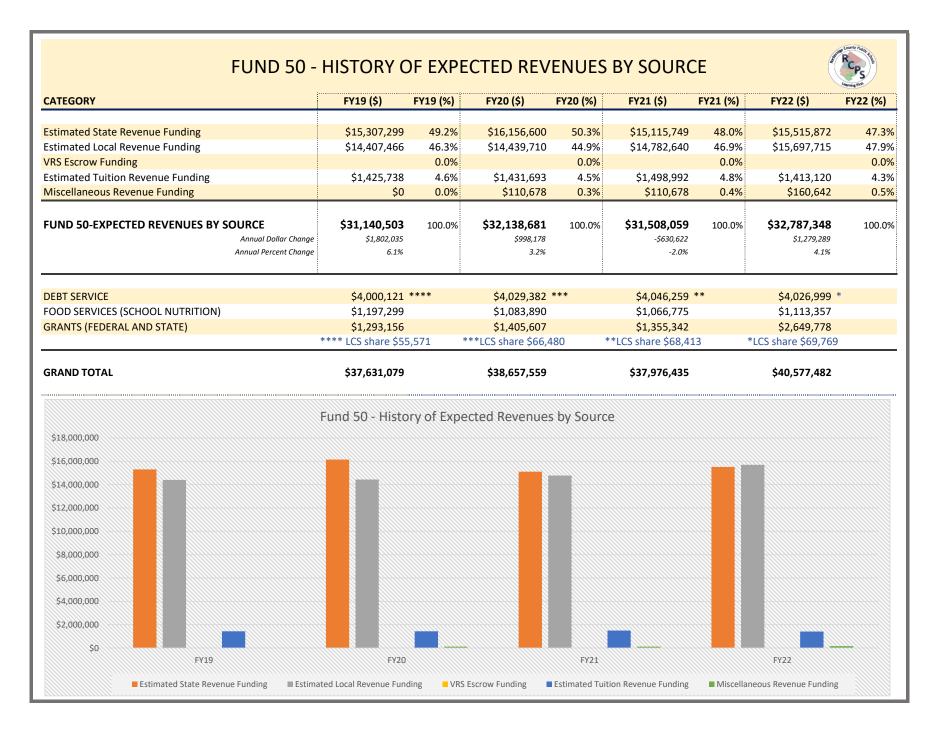

### FUND 50 - EXPECTED REVENUE SOURCES - FY22 PROJECTED FOR FY 2021-2022 **FY22 PROJECTED REVENUE SOURCE FY22 PROJECTED** PERCENT ESTIMATED STATE REVENUE FUNDING (FY22) 47.3% \$15,515,872 ESTIMATED LOCAL REVENUE FUNDING (FY22) \$15,697,715 47.9% ESTIMATED TUITION REVENUE FUNDING (FY22) \$1,413,120 4.3% \$160,642 0.5% ESTIMATED OTHER REVENUE FUNDING (FY22) **FUND 50 SITE OPERATING BUDGET** \$32,787,348 100.0%

NOTE 1: EST STATE REVENUE FUNDING FOR FY22 IS BASED ON AN AVERAGE DAILY MEMBERSHIP OF 2397.65 (80,60,0,28) Note 2: ROUNDING MAY PRODUCE SLIGHT VARIATIONS IN TOTALS.