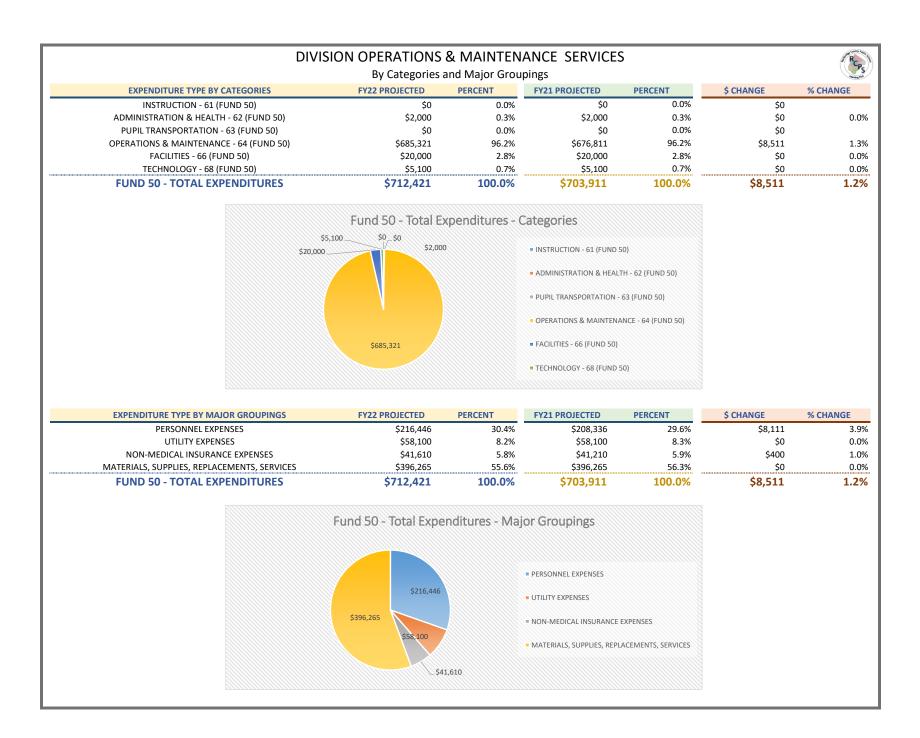

# FUND 50 - HISTORY OF BUDGETED EXPENDITURE ESTIMATES BY CATEGORY

| FUND 50 - E                       | FUND 50 - EXPENDITURES BY CATEGORIES - SUMMARY BY SITE/SERVICE - FY22 Projected for FY 2021-2022 |                                        |                                     |                                         |                           |                           |                                    |                                   |  |  |  |
|-----------------------------------|--------------------------------------------------------------------------------------------------|----------------------------------------|-------------------------------------|-----------------------------------------|---------------------------|---------------------------|------------------------------------|-----------------------------------|--|--|--|
| SITE/SUPPORT                      | INSTRUCTION - 61 (FUND 50)                                                                       | ADMINISTRATION & HEALTH - 62 (FUND 50) | PUPIL TRANSPORTATION - 63 (FUND 50) | OPERATIONS & MAINTENANCE - 64 (FUND 50) | FACILITIES - 66 (FUND 50) | TECHNOLOGY - 68 (FUND 50) | FUND 50 SITE OPERATING BUDGET (\$) | FUND 50 SITE OPERATING BUDGET (%) |  |  |  |
| CENTRAL ELEMENTARY                | \$3,478,205                                                                                      | \$60,573                               | \$8,978                             | \$320,336                               | \$0                       | \$63,051                  | \$3,931,144                        | 12.0%                             |  |  |  |
| FAIRFIELD ELEMENTARY              | \$2,441,457                                                                                      | \$49,739                               | \$8,478                             | \$285,701                               | \$0                       | \$50,396                  | \$2,835,771                        | 8.6%                              |  |  |  |
| MOUNTAIN VIEW ELEMENTARY          | \$1,485,114                                                                                      | \$46,418                               | \$4,239                             | \$169,449                               | \$0                       | \$23,100                  | \$1,728,319                        | 5.3%                              |  |  |  |
| NATURAL BRIDGE ELEMENTARY         | \$2,217,321                                                                                      | \$39,959                               | \$4,239                             | \$274,837                               | \$0                       | \$50,744                  | \$2,587,100                        | 7.9%                              |  |  |  |
| MAURY RIVER MIDDLE                | \$4,627,144                                                                                      | \$112,533                              | \$9,478                             | \$509,826                               | \$0                       | \$232,723                 | \$5,491,705                        | 16.7%                             |  |  |  |
| ROCKBRIDGE COUNTY HIGH            | \$7,807,150                                                                                      | \$83,220                               | \$65,266                            | \$689,445                               | \$0                       | \$159,176                 | \$8,804,257                        | 26.9%                             |  |  |  |
| DIVISION INSTRUCTION              | \$1,440,575                                                                                      | \$12,000                               | \$0                                 | \$0                                     | \$0                       | \$0                       | \$1,452,575                        | 4.4%                              |  |  |  |
| DIVISION ADMINISTRATION           | \$0                                                                                              | \$1,235,725                            | \$0                                 | \$25,370                                | \$0                       | \$0                       | \$1,261,095                        | 3.8%                              |  |  |  |
| DIVISION HEALTH SERVICES          | \$0                                                                                              | \$391,153                              | \$0                                 | \$0                                     | \$0                       | \$0                       | \$391,153                          | 1.2%                              |  |  |  |
| DIVISION PUPIL TRANSPORTATION     | \$0                                                                                              | \$3,000                                | \$2,585,610                         | \$18,500                                | \$0                       | \$2,000                   | \$2,609,110                        | 8.0%                              |  |  |  |
| DIVISION OPERATIONS & MAINTENANCE | \$0                                                                                              | \$2,000                                | \$0                                 | \$685,321                               | \$20,000                  | \$5,100                   | \$712,421                          | <mark>2.2%</mark>                 |  |  |  |
|                                   | \$0                                                                                              | \$0                                    | \$0                                 | \$0                                     | \$0                       | \$982,698                 | \$982,698                          | 3.0%                              |  |  |  |
| CATEGORY TOTALS (\$)              | \$23,496,966                                                                                     | \$2,036,320                            | \$2,686,289                         | \$2,978,784                             | \$20,000                  | \$1,568,989               | \$32,787,348                       |                                   |  |  |  |
| CATEGORY TOTALS (%)               | 71.7%                                                                                            | 6.2%                                   | 8.2%                                | 9.1%                                    | 0.1%                      | <mark>4.8%</mark>         | 100.0%                             |                                   |  |  |  |

| FUND 50 - EXPENDIT                                        |                       | OR GROUPINGS        |                                | BY SITE/SERVIC                                 | E - FY22                           | RCPS<br>Annie Pro                 |
|-----------------------------------------------------------|-----------------------|---------------------|--------------------------------|------------------------------------------------|------------------------------------|-----------------------------------|
| SITE/SUPPORT                                              | PERSONNEL EXPENSES    | UTILITY EXPENSES    | NON-MEDICAL INSURANCE EXPENSES | MATERIALS, SUPPLIES, REPLACEMENTS,<br>SERVICES | FUND 50 SITE OPERATING BUDGET (\$) | FUND 50 SITE OPERATING BUDGET (%) |
| CENTRAL ELEMENTARY                                        | \$3,689,281           | \$101,000           | \$4,515                        | \$136,348                                      | \$3,931,144                        | 12.0%                             |
| FAIRFIELD ELEMENTARY                                      | \$2,663,071           | \$97,600            | \$4,200                        | \$70,900                                       | \$2,835,771                        | 8.6%                              |
| MOUNTAIN VIEW ELEMENTARY                                  | \$1,604,647           | \$62,800            | \$2,940                        | \$57,932                                       | \$1,728,319                        | 5.3%                              |
| NATURAL BRIDGE ELEMENTARY                                 | \$2,427,591           | \$95,200            | \$5,079                        | \$59,230                                       | \$2,587,100                        | 7.9%                              |
| MAURY RIVER MIDDLE                                        | \$5,016,800           | \$236,000           | \$12,075                       | \$226,830                                      | \$5,491,705                        | 16.7%                             |
| ROCKBRIDGE COUNTY HIGH                                    | \$7,951,052           | \$290,980           | \$14,175                       | \$548,050                                      | \$8,804,257                        | 26.9%                             |
| DIVISION INSTRUCTION                                      | \$876,735             | \$12,000            | \$43,911                       | \$519,929                                      | \$1,452,575                        | 4.4%                              |
| DIVISION ADMINISTRATION                                   | \$997,072             | \$24,500            | \$21,923                       | \$217,600                                      | \$1,261,095                        | 3.8%                              |
| DIVISION HEALTH SERVICES                                  | \$295,153             | \$0                 | \$0                            | \$96,000                                       | \$391,153                          | 1.2%                              |
| DIVISION PUPIL TRANSPORTATION                             | \$1,576,909           | \$23,500            | \$68,435                       | \$940,266                                      | \$2,609,110                        | 8.0%                              |
| DIVISION OPERATIONS & MAINTENANCE                         | \$216,446             | \$58,100            | \$41,610                       | \$396,265                                      | \$712,421                          | 2.2%                              |
|                                                           | \$359,498             | \$6,000             | \$0                            | \$617,200                                      | \$982,698                          | 3.0%                              |
| MAJOR GROUPINGS TOTALS (\$)<br>MAJOR GROUPINGS TOTALS (%) | \$27,674,255<br>84.4% | \$1,007,680<br>3.1% | \$218,863<br>0.7%              | \$3,886,550<br>11.9%                           | \$32,787,348<br>100%               | 100%                              |