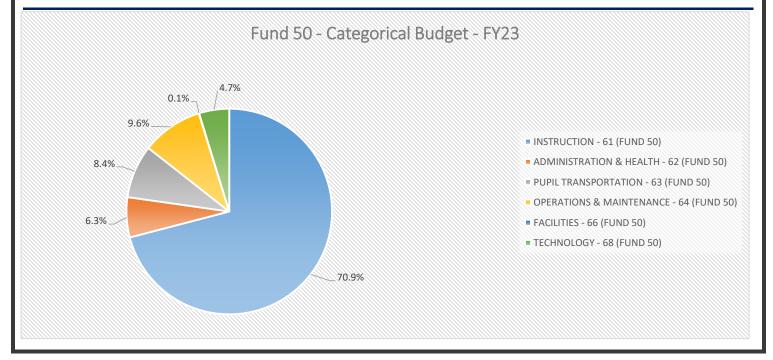

### FUND 50 - CATEGORICAL ESTIMATE OF NEEDS - FY23

| CATEGORIES                              | CATEGORIES FY23 PROJECTED |        |  |
|-----------------------------------------|---------------------------|--------|--|
| INSTRUCTION - 61 (FUND 50)              | \$24,476,564              | 70.9%  |  |
| ADMINISTRATION & HEALTH - 62 (FUND 50)  | \$2,173,944               | 6.3%   |  |
| PUPIL TRANSPORTATION - 63 (FUND 50)     | \$2,882,656               | 8.4%   |  |
| OPERATIONS & MAINTENANCE - 64 (FUND 50) | \$3,316,496               | 9.6%   |  |
| FACILITIES - 66 (FUND 50)               | \$20,000                  | 0.1%   |  |
| TECHNOLOGY - 68 (FUND 50)               | \$1,633,335               | 4.7%   |  |
| FUND 50 SITE OPERATING BUDGET           | \$34,502,996              | 100.0% |  |
|                                         |                           |        |  |