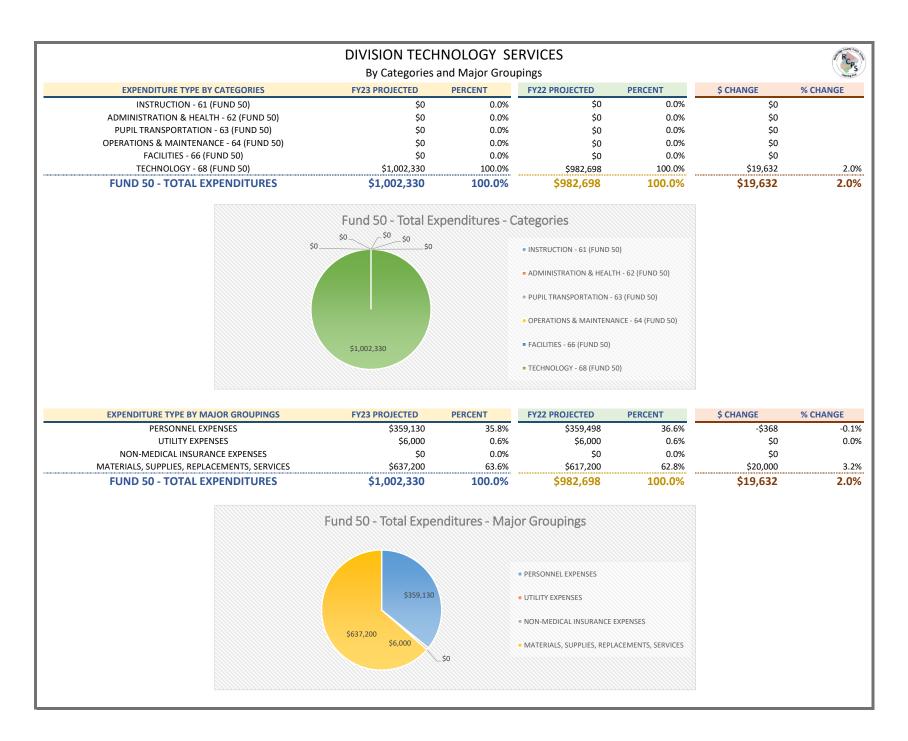

| FUND 50 - E                       | FUND 50 - EXPENDITURES BY CATEGORIES - SUMMARY BY SITE/SERVICE - FY23 Projected for FY 2022-2023 |                                        |                                     |                                         |                           |                           |                                    |                                   |  |  |  |
|-----------------------------------|--------------------------------------------------------------------------------------------------|----------------------------------------|-------------------------------------|-----------------------------------------|---------------------------|---------------------------|------------------------------------|-----------------------------------|--|--|--|
| SITE/SUPPORT                      | INSTRUCTION - 61 (FUND 50)                                                                       | ADMINISTRATION & HEALTH - 62 (FUND 50) | PUPIL TRANSPORTATION - 63 (FUND 50) | OPERATIONS & MAINTENANCE - 64 (FUND 50) | FACILITIES - 66 (FUND 50) | TECHNOLOGY - 68 (FUND 50) | FUND 50 SITE OPERATING BUDGET (\$) | FUND 50 SITE OPERATING BUDGET (%) |  |  |  |
| CENTRAL ELEMENTARY                | \$3,553,717                                                                                      | \$67,236                               | \$9,202                             | \$344,001                               | \$0                       | \$69,715                  | \$4,043,872                        | 11.7%                             |  |  |  |
| FAIRFIELD ELEMENTARY              | \$2,412,615                                                                                      | \$52,632                               | \$8,702                             | \$335,617                               | \$0                       | \$62,914                  | \$2,872,480                        | 8.3%                              |  |  |  |
| MOUNTAIN VIEW ELEMENTARY          | \$1,740,676                                                                                      | \$56,882                               | \$4,351                             | \$166,827                               | \$0                       | \$24,229                  | \$1,992,965                        | 5.8%                              |  |  |  |
| NATURAL BRIDGE ELEMENTARY         | \$2,275,813                                                                                      | \$44,350                               | \$4,351                             | \$294,411                               | \$0                       | \$54,960                  | \$2,673,885                        | 7.7%                              |  |  |  |
| MAURY RIVER MIDDLE                | \$4,843,829                                                                                      | \$114,948                              | \$9,702                             | \$527,664                               | \$0                       | \$247,005                 | \$5,743,147                        | 16.6%                             |  |  |  |
| ROCKBRIDGE COUNTY HIGH            | \$8,226,348                                                                                      | \$90,228                               | \$67,029                            | \$721,806                               | \$0                       | \$165,082                 | \$9,270,494                        | 26.9%                             |  |  |  |
| DIVISION INSTRUCTION              | \$1,423,566                                                                                      | \$12,000                               | \$0                                 | \$0                                     | \$0                       | \$0                       | \$1,435,566                        | 4.2%                              |  |  |  |
| DIVISION ADMINISTRATION           | \$0                                                                                              | \$1,303,820                            | \$0                                 | \$25,370                                | \$0                       | \$0                       | \$1,329,190                        | 3.9%                              |  |  |  |
| DIVISION HEALTH SERVICES          | \$0                                                                                              | \$426,848                              | \$0                                 | \$0                                     | \$0                       | \$0                       | \$426,848                          | 1.2%                              |  |  |  |
| DIVISION PUPIL TRANSPORTATION     | \$0                                                                                              | \$3,000                                | \$2,779,318                         | \$18,500                                | \$0                       | \$2,000                   | \$2,802,818                        | 8.1%                              |  |  |  |
| DIVISION OPERATIONS & MAINTENANCE | \$0                                                                                              | \$2,000                                | \$0                                 | \$882,301                               | \$20,000                  | \$5,100                   | \$909,401                          | 2.6%                              |  |  |  |
|                                   | \$0                                                                                              | \$0                                    | \$0                                 | \$0                                     | \$0                       | \$1,002,330               | \$1,002,330                        | 2.9%                              |  |  |  |
| CATEGORY TOTALS (\$)              | \$24,476,564                                                                                     | \$2,173,944                            | \$2,882,656                         | \$3,316,496                             | \$20,000                  | \$1,633,335               | \$34,502,996                       |                                   |  |  |  |
| CATEGORY TOTALS (%)               | 70.9%                                                                                            | 6.3%                                   | 8.4%                                | 9.6%                                    | 0.1%                      | 4.7%                      | 100.0%                             |                                   |  |  |  |

| FUND 50 - EXPENDIT                                        | FUND 50 - EXPENDITURES BY MAJOR GROUPINGS - SUMMARY BY SITE/SERVICE - FY23 Projected for FY 2022-2023 |                     |                                |                                                |                                    |                                   |  |  |  |  |  |  |
|-----------------------------------------------------------|-------------------------------------------------------------------------------------------------------|---------------------|--------------------------------|------------------------------------------------|------------------------------------|-----------------------------------|--|--|--|--|--|--|
| SITE/SUPPORT                                              | PERSONNEL EXPENSES                                                                                    | UTILITY EXPENSES    | NON-MEDICAL INSURANCE EXPENSES | MATERIALS, SUPPLIES, REPLACEMENTS,<br>SERVICES | FUND 50 SITE OPERATING BUDGET (\$) | FUND 50 SITE OPERATING BUDGET (%) |  |  |  |  |  |  |
| CENTRAL ELEMENTARY                                        | \$3,797,409                                                                                           | \$105,600           | \$4,515                        | \$136,348                                      | \$4,043,872                        | 11.7%                             |  |  |  |  |  |  |
| FAIRFIELD ELEMENTARY                                      | \$2,695,480                                                                                           | \$101,900           | \$4,200                        | \$70,900                                       | \$2,872,480                        | 8.3%                              |  |  |  |  |  |  |
| MOUNTAIN VIEW ELEMENTARY                                  | \$1,866,493                                                                                           | \$65,600            | \$2,940                        | \$57,932                                       | \$1,992,965                        | 5.8%                              |  |  |  |  |  |  |
| NATURAL BRIDGE ELEMENTARY                                 | \$2,510,076                                                                                           | \$99,500            | \$5,079                        | \$59,230                                       | \$2,673,885                        | 7.7%                              |  |  |  |  |  |  |
| MAURY RIVER MIDDLE                                        | \$5,258,642                                                                                           | \$245,600           | \$12,075                       | \$226,830                                      | \$5,743,147                        | 16.6%                             |  |  |  |  |  |  |
| ROCKBRIDGE COUNTY HIGH                                    | \$8,403,289                                                                                           | \$304,980           | \$14,175                       | \$548,050                                      | \$9,270,494                        | 26.9%                             |  |  |  |  |  |  |
| DIVISION INSTRUCTION                                      | \$859,723                                                                                             | \$12,000            | \$43,911                       | \$519,932                                      | \$1,435,566                        | 4.2%                              |  |  |  |  |  |  |
| DIVISION ADMINISTRATION                                   | \$1,043,167                                                                                           | \$24,500            | \$21,923                       | \$239,600                                      | \$1,329,190                        | 3.9%                              |  |  |  |  |  |  |
| DIVISION HEALTH SERVICES                                  | \$322,348                                                                                             | \$0                 | \$0                            | \$104,500                                      | \$426,848                          | 1.2%                              |  |  |  |  |  |  |
| DIVISION PUPIL TRANSPORTATION                             | \$1,695,617                                                                                           | \$23,500            | \$68,435                       | \$1,015,266                                    | \$2,802,818                        | 8.1%                              |  |  |  |  |  |  |
| DIVISION OPERATIONS & MAINTENANCE                         | \$366,277                                                                                             | \$58,100            | \$48,759                       | \$436,265                                      | \$909,401                          | 2.6%                              |  |  |  |  |  |  |
| DIVISION TECHNOLOGY                                       | \$359,130                                                                                             | \$6,000             | \$0                            | \$637,200                                      | \$1,002,330                        | 2.9%                              |  |  |  |  |  |  |
| MAJOR GROUPINGS TOTALS (\$)<br>MAJOR GROUPINGS TOTALS (%) | \$29,177,651<br>84.6%                                                                                 | \$1,047,280<br>3.0% | \$226,012<br>0.7%              | \$4,052,053<br>11.7%                           | \$34,502,996<br>100%               | 100%                              |  |  |  |  |  |  |