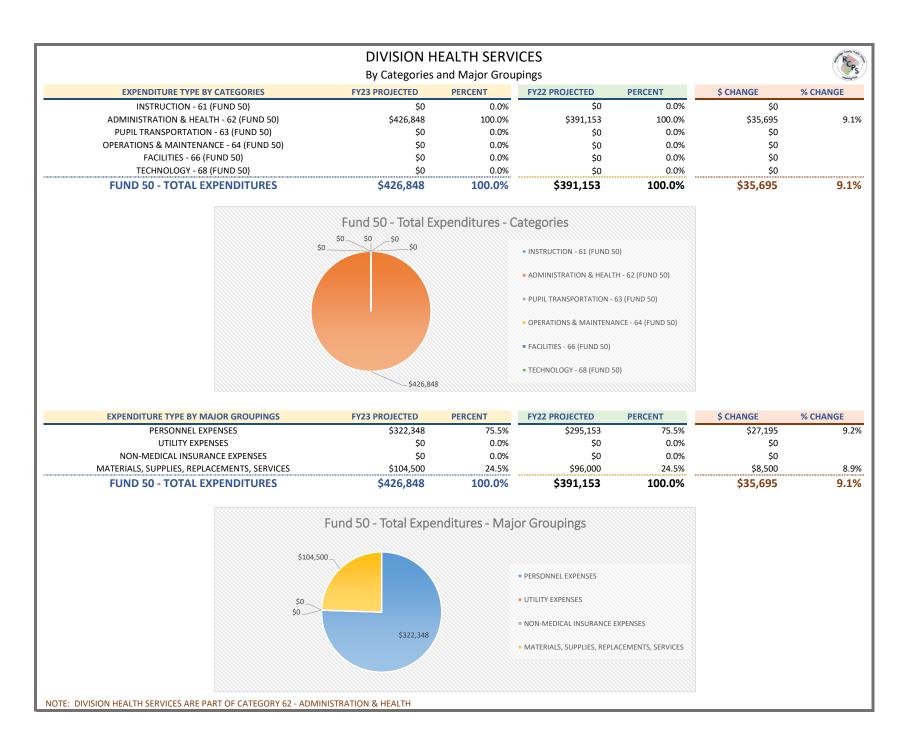

| FUND 50 - E                       | FUND 50 - EXPENDITURES BY CATEGORIES - SUMMARY BY SITE/SERVICE - FY23 Projected for FY 2022-2023 |                                        |                                     |                                         |                           |                           |                                    |                                   |  |  |  |
|-----------------------------------|--------------------------------------------------------------------------------------------------|----------------------------------------|-------------------------------------|-----------------------------------------|---------------------------|---------------------------|------------------------------------|-----------------------------------|--|--|--|
| SITE/SUPPORT                      | INSTRUCTION - 61 (FUND 50)                                                                       | ADMINISTRATION & HEALTH - 62 (FUND 50) | PUPIL TRANSPORTATION - 63 (FUND 50) | OPERATIONS & MAINTENANCE - 64 (FUND 50) | FACILITIES - 66 (FUND 50) | TECHNOLOGY - 68 (FUND 50) | FUND 50 SITE OPERATING BUDGET (\$) | FUND 50 SITE OPERATING BUDGET (%) |  |  |  |
| CENTRAL ELEMENTARY                | \$3,553,717                                                                                      | \$67,236                               | \$9,202                             | \$344,001                               | \$0                       | \$69,715                  | \$4,043,872                        | 11.7%                             |  |  |  |
| FAIRFIELD ELEMENTARY              | \$2,412,615                                                                                      | \$52,632                               | \$8,702                             | \$335,617                               | \$0                       | \$62,914                  | \$2,872,480                        | 8.3%                              |  |  |  |
| MOUNTAIN VIEW ELEMENTARY          | \$1,740,676                                                                                      | \$56,882                               | \$4,351                             | \$166,827                               | \$0                       | \$24,229                  | \$1,992,965                        | 5.8%                              |  |  |  |
| NATURAL BRIDGE ELEMENTARY         | \$2,275,813                                                                                      | \$44,350                               | \$4,351                             | \$294,411                               | \$0                       | \$54,960                  | \$2,673,885                        | 7.7%                              |  |  |  |
| MAURY RIVER MIDDLE                | \$4,843,829                                                                                      | \$114,948                              | \$9,702                             | \$527,664                               | \$0                       | \$247,005                 | \$5,743,147                        | 16.6%                             |  |  |  |
| ROCKBRIDGE COUNTY HIGH            | \$8,226,348                                                                                      | \$90,228                               | \$67,029                            | \$721,806                               | \$0                       | \$165,082                 | \$9,270,494                        | 26.9%                             |  |  |  |
| DIVISION INSTRUCTION              | \$1,423,566                                                                                      | \$12,000                               | \$0                                 | \$0                                     | \$0                       | \$0                       | \$1,435,566                        | 4.2%                              |  |  |  |
| DIVISION ADMINISTRATION           | \$0                                                                                              | \$1,303,820                            | \$0                                 | \$25,370                                | \$0                       | \$0                       | \$1,329,190                        | 3.9%                              |  |  |  |
| DIVISION HEALTH SERVICES          | \$0                                                                                              | \$426,848                              | \$0                                 | \$0                                     | \$0                       | \$0                       | \$426,848                          | 1.2%                              |  |  |  |
| DIVISION PUPIL TRANSPORTATION     | \$0                                                                                              | \$3,000                                | \$2,779,318                         | \$18,500                                | \$0                       | \$2,000                   | \$2,802,818                        | 8.1%                              |  |  |  |
| DIVISION OPERATIONS & MAINTENANCE | \$0                                                                                              | \$2,000                                | \$0                                 | \$882,301                               | \$20,000                  | \$5,100                   | \$909,401                          | 2.6%                              |  |  |  |
|                                   | \$0                                                                                              | \$0                                    | \$0                                 | \$0                                     | \$0                       | \$1,002,330               | \$1,002,330                        | 2.9%                              |  |  |  |
| CATEGORY TOTALS (\$)              | \$24,476,564                                                                                     | \$2,173,944                            | \$2,882,656                         | \$3,316,496                             | \$20,000                  | \$1,633,335               | \$34,502,996                       |                                   |  |  |  |
| CATEGORY TOTALS (%)               | 70.9%                                                                                            | 6.3%                                   | 8.4%                                | 9.6%                                    | 0.1%                      | 4.7%                      | 100.0%                             |                                   |  |  |  |

| FUND 50 - EXPENDIT                                        | FUND 50 - EXPENDITURES BY MAJOR GROUPINGS - SUMMARY BY SITE/SERVICE - FY23 Projected for FY 2022-2023 |                     |                                |                                                |                                    |                                   |  |  |  |  |  |  |
|-----------------------------------------------------------|-------------------------------------------------------------------------------------------------------|---------------------|--------------------------------|------------------------------------------------|------------------------------------|-----------------------------------|--|--|--|--|--|--|
| SITE/SUPPORT                                              | PERSONNEL EXPENSES                                                                                    | UTILITY EXPENSES    | NON-MEDICAL INSURANCE EXPENSES | MATERIALS, SUPPLIES, REPLACEMENTS,<br>SERVICES | FUND 50 SITE OPERATING BUDGET (\$) | FUND 50 SITE OPERATING BUDGET (%) |  |  |  |  |  |  |
| CENTRAL ELEMENTARY                                        | \$3,797,409                                                                                           | \$105,600           | \$4,515                        | \$136,348                                      | \$4,043,872                        | 11.7%                             |  |  |  |  |  |  |
| FAIRFIELD ELEMENTARY                                      | \$2,695,480                                                                                           | \$101,900           | \$4,200                        | \$70,900                                       | \$2,872,480                        | 8.3%                              |  |  |  |  |  |  |
| MOUNTAIN VIEW ELEMENTARY                                  | \$1,866,493                                                                                           | \$65,600            | \$2,940                        | \$57,932                                       | \$1,992,965                        | 5.8%                              |  |  |  |  |  |  |
| NATURAL BRIDGE ELEMENTARY                                 | \$2,510,076                                                                                           | \$99,500            | \$5,079                        | \$59,230                                       | \$2,673,885                        | 7.7%                              |  |  |  |  |  |  |
| MAURY RIVER MIDDLE                                        | \$5,258,642                                                                                           | \$245,600           | \$12,075                       | \$226,830                                      | \$5,743,147                        | 16.6%                             |  |  |  |  |  |  |
| ROCKBRIDGE COUNTY HIGH                                    | \$8,403,289                                                                                           | \$304,980           | \$14,175                       | \$548,050                                      | \$9,270,494                        | 26.9%                             |  |  |  |  |  |  |
| DIVISION INSTRUCTION                                      | \$859,723                                                                                             | \$12,000            | \$43,911                       | \$519,932                                      | \$1,435,566                        | 4.2%                              |  |  |  |  |  |  |
| DIVISION ADMINISTRATION                                   | \$1,043,167                                                                                           | \$24,500            | \$21,923                       | \$239,600                                      | \$1,329,190                        | 3.9%                              |  |  |  |  |  |  |
| DIVISION HEALTH SERVICES                                  | \$322,348                                                                                             | \$0                 | \$0                            | \$104,500                                      | \$426,848                          | 1.2%                              |  |  |  |  |  |  |
| DIVISION PUPIL TRANSPORTATION                             | \$1,695,617                                                                                           | \$23,500            | \$68,435                       | \$1,015,266                                    | \$2,802,818                        | 8.1%                              |  |  |  |  |  |  |
| DIVISION OPERATIONS & MAINTENANCE                         | \$366,277                                                                                             | \$58,100            | \$48,759                       | \$436,265                                      | \$909,401                          | 2.6%                              |  |  |  |  |  |  |
| DIVISION TECHNOLOGY                                       | \$359,130                                                                                             | \$6,000             | \$0                            | \$637,200                                      | \$1,002,330                        | 2.9%                              |  |  |  |  |  |  |
| MAJOR GROUPINGS TOTALS (\$)<br>MAJOR GROUPINGS TOTALS (%) | \$29,177,651<br>84.6%                                                                                 | \$1,047,280<br>3.0% | \$226,012<br>0.7%              | \$4,052,053<br>11.7%                           | \$34,502,996<br>100%               | 100%                              |  |  |  |  |  |  |