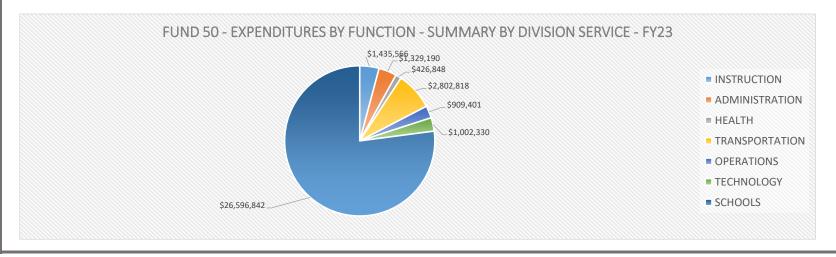

| FUND 50 - E                       | FUND 50 - EXPENDITURES BY CATEGORIES - SUMMARY BY SITE/SERVICE - FY23 Projected for FY 2022-2023 |                                        |                                     |                                         |                           |                           |                                    |                                   |  |  |  |
|-----------------------------------|--------------------------------------------------------------------------------------------------|----------------------------------------|-------------------------------------|-----------------------------------------|---------------------------|---------------------------|------------------------------------|-----------------------------------|--|--|--|
| SITE/SUPPORT                      | INSTRUCTION - 61 (FUND 50)                                                                       | ADMINISTRATION & HEALTH - 62 (FUND 50) | PUPIL TRANSPORTATION - 63 (FUND 50) | OPERATIONS & MAINTENANCE - 64 (FUND 50) | FACILITIES - 66 (FUND 50) | TECHNOLOGY - 68 (FUND 50) | FUND 50 SITE OPERATING BUDGET (\$) | FUND 50 SITE OPERATING BUDGET (%) |  |  |  |
| CENTRAL ELEMENTARY                | \$3,553,717                                                                                      | \$67,236                               | \$9,202                             | \$344,001                               | \$0                       | \$69,715                  | \$4,043,872                        | 11.7%                             |  |  |  |
| FAIRFIELD ELEMENTARY              | \$2,412,615                                                                                      | \$52,632                               | \$8,702                             | \$335,617                               | \$0                       | \$62,914                  | \$2,872,480                        | 8.3%                              |  |  |  |
| MOUNTAIN VIEW ELEMENTARY          | \$1,740,676                                                                                      | \$56,882                               | \$4,351                             | \$166,827                               | \$0                       | \$24,229                  | \$1,992,965                        | 5.8%                              |  |  |  |
| NATURAL BRIDGE ELEMENTARY         | \$2,275,813                                                                                      | \$44,350                               | \$4,351                             | \$294,411                               | \$0                       | \$54,960                  | \$2,673,885                        | 7.7%                              |  |  |  |
| MAURY RIVER MIDDLE                | \$4,843,829                                                                                      | \$114,948                              | \$9,702                             | \$527,664                               | \$0                       | \$247,005                 | \$5,743,147                        | 16.6%                             |  |  |  |
| ROCKBRIDGE COUNTY HIGH            | \$8,226,348                                                                                      | \$90,228                               | \$67,029                            | \$721,806                               | \$0                       | \$165,082                 | \$9,270,494                        | 26.9%                             |  |  |  |
| DIVISION INSTRUCTION              | \$1,423,566                                                                                      | \$12,000                               | \$0                                 | \$0                                     | \$0                       | \$0                       | \$1,435,566                        | 4.2%                              |  |  |  |
| DIVISION ADMINISTRATION           | \$0                                                                                              | \$1,303,820                            | \$0                                 | \$25,370                                | \$0                       | \$0                       | \$1,329,190                        | 3.9%                              |  |  |  |
| DIVISION HEALTH SERVICES          | \$0                                                                                              | \$426,848                              | \$0                                 | \$0                                     | \$0                       | \$0                       | \$426,848                          | 1.2%                              |  |  |  |
| DIVISION PUPIL TRANSPORTATION     | \$0                                                                                              | \$3,000                                | \$2,779,318                         | \$18,500                                | \$0                       | \$2,000                   | \$2,802,818                        | 8.1%                              |  |  |  |
| DIVISION OPERATIONS & MAINTENANCE | \$0                                                                                              | \$2,000                                | \$0                                 | \$882,301                               | \$20,000                  | \$5,100                   | \$909,401                          | 2.6%                              |  |  |  |
|                                   | \$0                                                                                              | \$0                                    | \$0                                 | \$0                                     | \$0                       | \$1,002,330               | \$1,002,330                        | 2.9%                              |  |  |  |
| CATEGORY TOTALS (\$)              | \$24,476,564                                                                                     | \$2,173,944                            | \$2,882,656                         | \$3,316,496                             | \$20,000                  | \$1,633,335               | \$34,502,996                       |                                   |  |  |  |
| CATEGORY TOTALS (%)               | 70.9%                                                                                            | 6.3%                                   | 8.4%                                | 9.6%                                    | 0.1%                      | 4.7%                      | 100.0%                             |                                   |  |  |  |