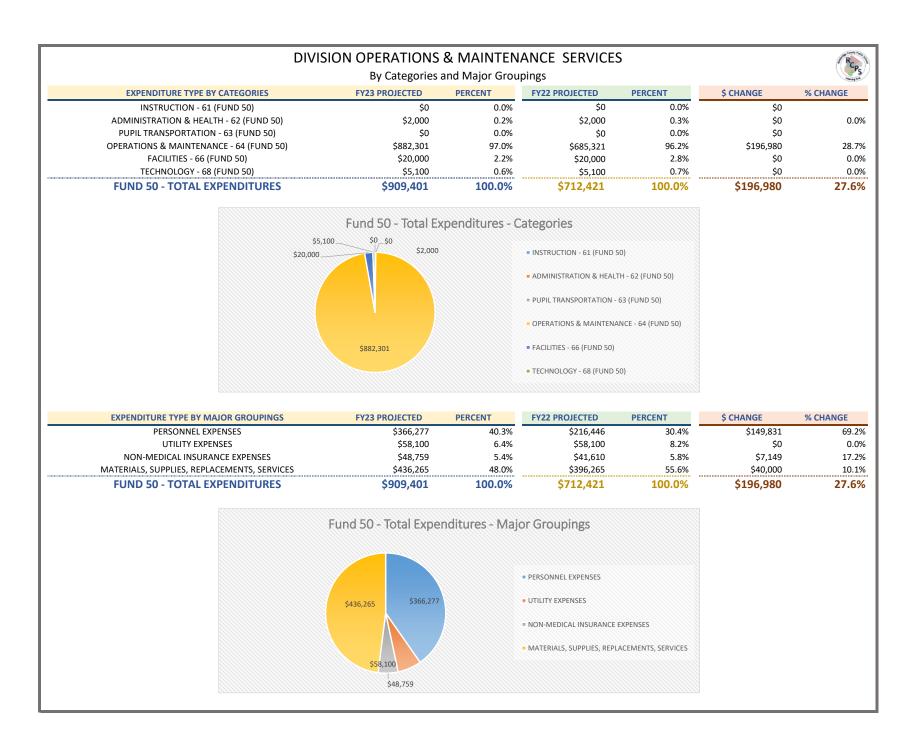

| FUND 50 - E                       | FUND 50 - EXPENDITURES BY CATEGORIES - SUMMARY BY SITE/SERVICE - FY23 Projected for FY 2022-2023 |                                        |                                     |                                         |                           |                           |                                    |                                   |  |  |  |
|-----------------------------------|--------------------------------------------------------------------------------------------------|----------------------------------------|-------------------------------------|-----------------------------------------|---------------------------|---------------------------|------------------------------------|-----------------------------------|--|--|--|
| SITE/SUPPORT                      | INSTRUCTION - 61 (FUND 50)                                                                       | ADMINISTRATION & HEALTH - 62 (FUND 50) | PUPIL TRANSPORTATION - 63 (FUND 50) | OPERATIONS & MAINTENANCE - 64 (FUND 50) | FACILITIES - 66 (FUND 50) | TECHNOLOGY - 68 (FUND 50) | FUND 50 SITE OPERATING BUDGET (\$) | FUND 50 SITE OPERATING BUDGET (%) |  |  |  |
| CENTRAL ELEMENTARY                | \$3,553,717                                                                                      | \$67,236                               | \$9,202                             | \$344,001                               | \$0                       | \$69,715                  | \$4,043,872                        | 11.7%                             |  |  |  |
| FAIRFIELD ELEMENTARY              | \$2,412,615                                                                                      | \$52,632                               | \$8,702                             | \$335,617                               | \$0                       | \$62,914                  | \$2,872,480                        | 8.3%                              |  |  |  |
| MOUNTAIN VIEW ELEMENTARY          | \$1,740,676                                                                                      | \$56,882                               | \$4,351                             | \$166,827                               | \$0                       | \$24,229                  | \$1,992,965                        | 5.8%                              |  |  |  |
| NATURAL BRIDGE ELEMENTARY         | \$2,275,813                                                                                      | \$44,350                               | \$4,351                             | \$294,411                               | \$0                       | \$54,960                  | \$2,673,885                        | 7.7%                              |  |  |  |
| MAURY RIVER MIDDLE                | \$4,843,829                                                                                      | \$114,948                              | \$9,702                             | \$527,664                               | \$0                       | \$247,005                 | \$5,743,147                        | 16.6%                             |  |  |  |
| ROCKBRIDGE COUNTY HIGH            | \$8,226,348                                                                                      | \$90,228                               | \$67,029                            | \$721,806                               | \$0                       | \$165,082                 | \$9,270,494                        | 26.9%                             |  |  |  |
| DIVISION INSTRUCTION              | \$1,423,566                                                                                      | \$12,000                               | \$0                                 | \$0                                     | \$0                       | \$0                       | \$1,435,566                        | 4.2%                              |  |  |  |
| DIVISION ADMINISTRATION           | \$0                                                                                              | \$1,303,820                            | \$0                                 | \$25,370                                | \$0                       | \$0                       | \$1,329,190                        | 3.9%                              |  |  |  |
| DIVISION HEALTH SERVICES          | \$0                                                                                              | \$426,848                              | \$0                                 | \$0                                     | \$0                       | \$0                       | \$426,848                          | 1.2%                              |  |  |  |
| DIVISION PUPIL TRANSPORTATION     | \$0                                                                                              | \$3,000                                | \$2,779,318                         | \$18,500                                | \$0                       | \$2,000                   | \$2,802,818                        | 8.1%                              |  |  |  |
| DIVISION OPERATIONS & MAINTENANCE | \$0                                                                                              | \$2,000                                | \$0                                 | \$882,301                               | \$20,000                  | \$5,100                   | \$909,401                          | 2.6%                              |  |  |  |
|                                   | \$0                                                                                              | \$0                                    | \$0                                 | \$0                                     | \$0                       | \$1,002,330               | \$1,002,330                        | 2.9%                              |  |  |  |
| CATEGORY TOTALS (\$)              | \$24,476,564                                                                                     | \$2,173,944                            | \$2,882,656                         | \$3,316,496                             | \$20,000                  | \$1,633,335               | \$34,502,996                       |                                   |  |  |  |
| CATEGORY TOTALS (%)               | 70.9%                                                                                            | 6.3%                                   | 8.4%                                | 9.6%                                    | 0.1%                      | 4.7%                      | 100.0%                             |                                   |  |  |  |

| FUND 50 - EXPENDIT                                        | FUND 50 - EXPENDITURES BY MAJOR GROUPINGS - SUMMARY BY SITE/SERVICE - FY23 Projected for FY 2022-2023 |                     |                                |                                                |                                    |                                   |  |  |  |  |  |  |
|-----------------------------------------------------------|-------------------------------------------------------------------------------------------------------|---------------------|--------------------------------|------------------------------------------------|------------------------------------|-----------------------------------|--|--|--|--|--|--|
| SITE/SUPPORT                                              | PERSONNEL EXPENSES                                                                                    | UTILITY EXPENSES    | NON-MEDICAL INSURANCE EXPENSES | MATERIALS, SUPPLIES, REPLACEMENTS,<br>SERVICES | FUND 50 SITE OPERATING BUDGET (\$) | FUND 50 SITE OPERATING BUDGET (%) |  |  |  |  |  |  |
| CENTRAL ELEMENTARY                                        | \$3,797,409                                                                                           | \$105,600           | \$4,515                        | \$136,348                                      | \$4,043,872                        | 11.7%                             |  |  |  |  |  |  |
| FAIRFIELD ELEMENTARY                                      | \$2,695,480                                                                                           | \$101,900           | \$4,200                        | \$70,900                                       | \$2,872,480                        | 8.3%                              |  |  |  |  |  |  |
| MOUNTAIN VIEW ELEMENTARY                                  | \$1,866,493                                                                                           | \$65,600            | \$2,940                        | \$57,932                                       | \$1,992,965                        | 5.8%                              |  |  |  |  |  |  |
| NATURAL BRIDGE ELEMENTARY                                 | \$2,510,076                                                                                           | \$99,500            | \$5,079                        | \$59,230                                       | \$2,673,885                        | 7.7%                              |  |  |  |  |  |  |
| MAURY RIVER MIDDLE                                        | \$5,258,642                                                                                           | \$245,600           | \$12,075                       | \$226,830                                      | \$5,743,147                        | 16.6%                             |  |  |  |  |  |  |
| ROCKBRIDGE COUNTY HIGH                                    | \$8,403,289                                                                                           | \$304,980           | \$14,175                       | \$548,050                                      | \$9,270,494                        | 26.9%                             |  |  |  |  |  |  |
| DIVISION INSTRUCTION                                      | \$859,723                                                                                             | \$12,000            | \$43,911                       | \$519,932                                      | \$1,435,566                        | 4.2%                              |  |  |  |  |  |  |
| DIVISION ADMINISTRATION                                   | \$1,043,167                                                                                           | \$24,500            | \$21,923                       | \$239,600                                      | \$1,329,190                        | 3.9%                              |  |  |  |  |  |  |
| DIVISION HEALTH SERVICES                                  | \$322,348                                                                                             | \$0                 | \$0                            | \$104,500                                      | \$426,848                          | 1.2%                              |  |  |  |  |  |  |
| DIVISION PUPIL TRANSPORTATION                             | \$1,695,617                                                                                           | \$23,500            | \$68,435                       | \$1,015,266                                    | \$2,802,818                        | 8.1%                              |  |  |  |  |  |  |
| DIVISION OPERATIONS & MAINTENANCE                         | \$366,277                                                                                             | \$58,100            | \$48,759                       | \$436,265                                      | \$909,401                          | 2.6%                              |  |  |  |  |  |  |
| DIVISION TECHNOLOGY                                       | \$359,130                                                                                             | \$6,000             | \$0                            | \$637,200                                      | \$1,002,330                        | 2.9%                              |  |  |  |  |  |  |
| MAJOR GROUPINGS TOTALS (\$)<br>MAJOR GROUPINGS TOTALS (%) | \$29,177,651<br>84.6%                                                                                 | \$1,047,280<br>3.0% | \$226,012<br>0.7%              | \$4,052,053<br>11.7%                           | \$34,502,996<br>100%               | 100%                              |  |  |  |  |  |  |