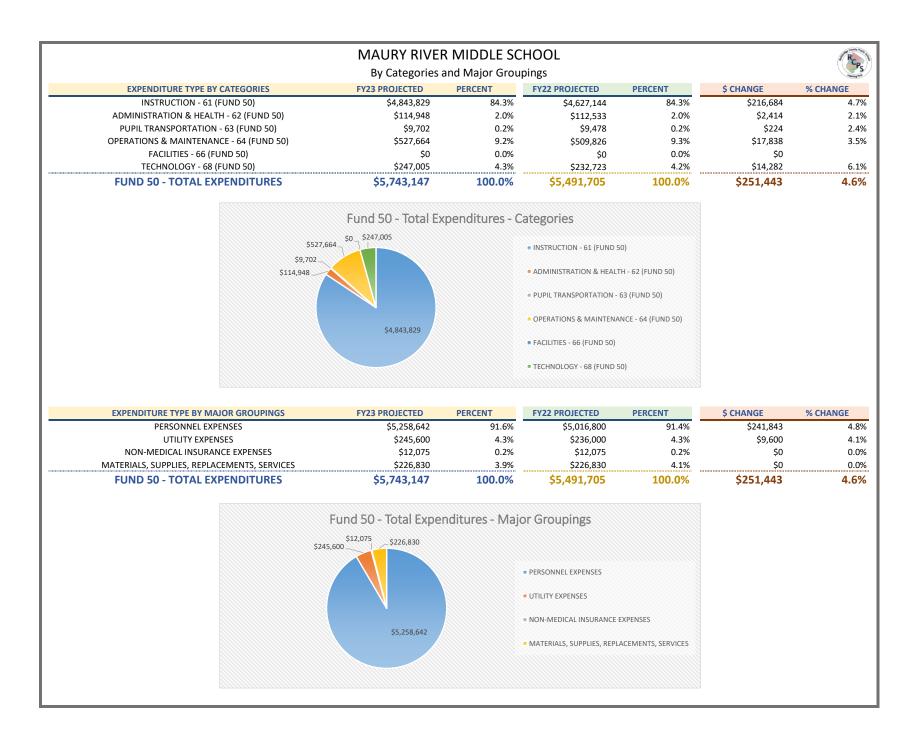

| FUND 50 - E                       | FUND 50 - EXPENDITURES BY CATEGORIES - SUMMARY BY SITE/SERVICE - FY23 Projected for FY 2022-2023 |                                        |                                     |                                         |                           |                           |                                    |                                   |  |  |  |
|-----------------------------------|--------------------------------------------------------------------------------------------------|----------------------------------------|-------------------------------------|-----------------------------------------|---------------------------|---------------------------|------------------------------------|-----------------------------------|--|--|--|
| SITE/SUPPORT                      | INSTRUCTION - 61 (FUND 50)                                                                       | ADMINISTRATION & HEALTH - 62 (FUND 50) | PUPIL TRANSPORTATION - 63 (FUND 50) | OPERATIONS & MAINTENANCE - 64 (FUND 50) | FACILITIES - 66 (FUND 50) | TECHNOLOGY - 68 (FUND 50) | FUND 50 SITE OPERATING BUDGET (\$) | FUND 50 SITE OPERATING BUDGET (%) |  |  |  |
| CENTRAL ELEMENTARY                | \$3,553,717                                                                                      | \$67,236                               | \$9,202                             | \$344,001                               | \$0                       | \$69,715                  | \$4,043,872                        | 11.7%                             |  |  |  |
| FAIRFIELD ELEMENTARY              | \$2,412,615                                                                                      | \$52,632                               | \$8,702                             | \$335,617                               | \$0                       | \$62,914                  | \$2,872,480                        | 8.3%                              |  |  |  |
| MOUNTAIN VIEW ELEMENTARY          | \$1,740,676                                                                                      | \$56,882                               | \$4,351                             | \$166,827                               | \$0                       | \$24,229                  | \$1,992,965                        | 5.8%                              |  |  |  |
| NATURAL BRIDGE ELEMENTARY         | \$2,275,813                                                                                      | \$44,350                               | \$4,351                             | \$294,411                               | \$0                       | \$54,960                  | \$2,673,885                        | 7.7%                              |  |  |  |
| MAURY RIVER MIDDLE                | \$4,843,829                                                                                      | \$114,948                              | \$9,702                             | \$527,664                               | \$0                       | \$247,005                 | \$5,743,147                        | 16.6%                             |  |  |  |
| ROCKBRIDGE COUNTY HIGH            | \$8,226,348                                                                                      | \$90,228                               | \$67,029                            | \$721,806                               | \$0                       | \$165,082                 | \$9,270,494                        | 26.9%                             |  |  |  |
| DIVISION INSTRUCTION              | \$1,423,566                                                                                      | \$12,000                               | \$0                                 | \$0                                     | \$0                       | \$0                       | \$1,435,566                        | 4.2%                              |  |  |  |
| DIVISION ADMINISTRATION           | \$0                                                                                              | \$1,303,820                            | \$0                                 | \$25,370                                | \$0                       | \$0                       | \$1,329,190                        | 3.9%                              |  |  |  |
| DIVISION HEALTH SERVICES          | \$0                                                                                              | \$426,848                              | \$0                                 | \$0                                     | \$0                       | \$0                       | \$426,848                          | 1.2%                              |  |  |  |
| DIVISION PUPIL TRANSPORTATION     | \$0                                                                                              | \$3,000                                | \$2,779,318                         | \$18,500                                | \$0                       | \$2,000                   | \$2,802,818                        | 8.1%                              |  |  |  |
| DIVISION OPERATIONS & MAINTENANCE | \$0                                                                                              | \$2,000                                | \$0                                 | \$882,301                               | \$20,000                  | \$5,100                   | \$909,401                          | 2.6%                              |  |  |  |
|                                   | \$0                                                                                              | \$0                                    | \$0                                 | \$0                                     | \$0                       | \$1,002,330               | \$1,002,330                        | 2.9%                              |  |  |  |
| CATEGORY TOTALS (\$)              | \$24,476,564                                                                                     | \$2,173,944                            | \$2,882,656                         | \$3,316,496                             | \$20,000                  | \$1,633,335               | \$34,502,996                       |                                   |  |  |  |
| CATEGORY TOTALS (%)               | 70.9%                                                                                            | 6.3%                                   | 8.4%                                | 9.6%                                    | 0.1%                      | 4.7%                      | 100.0%                             |                                   |  |  |  |

| FUND 50 - EXPENDIT                                        | FUND 50 - EXPENDITURES BY MAJOR GROUPINGS - SUMMARY BY SITE/SERVICE - FY23 Projected for FY 2022-2023 |                     |                                |                                                |                                    |                                   |  |  |  |  |  |  |
|-----------------------------------------------------------|-------------------------------------------------------------------------------------------------------|---------------------|--------------------------------|------------------------------------------------|------------------------------------|-----------------------------------|--|--|--|--|--|--|
| SITE/SUPPORT                                              | PERSONNEL EXPENSES                                                                                    | UTILITY EXPENSES    | NON-MEDICAL INSURANCE EXPENSES | MATERIALS, SUPPLIES, REPLACEMENTS,<br>SERVICES | FUND 50 SITE OPERATING BUDGET (\$) | FUND 50 SITE OPERATING BUDGET (%) |  |  |  |  |  |  |
| CENTRAL ELEMENTARY                                        | \$3,797,409                                                                                           | \$105,600           | \$4,515                        | \$136,348                                      | \$4,043,872                        | 11.7%                             |  |  |  |  |  |  |
| FAIRFIELD ELEMENTARY                                      | \$2,695,480                                                                                           | \$101,900           | \$4,200                        | \$70,900                                       | \$2,872,480                        | 8.3%                              |  |  |  |  |  |  |
| MOUNTAIN VIEW ELEMENTARY                                  | \$1,866,493                                                                                           | \$65,600            | \$2,940                        | \$57,932                                       | \$1,992,965                        | 5.8%                              |  |  |  |  |  |  |
| NATURAL BRIDGE ELEMENTARY                                 | \$2,510,076                                                                                           | \$99,500            | \$5,079                        | \$59,230                                       | \$2,673,885                        | 7.7%                              |  |  |  |  |  |  |
| MAURY RIVER MIDDLE                                        | \$5,258,642                                                                                           | \$245,600           | \$12,075                       | \$226,830                                      | \$5,743,147                        | 16.6%                             |  |  |  |  |  |  |
| ROCKBRIDGE COUNTY HIGH                                    | \$8,403,289                                                                                           | \$304,980           | \$14,175                       | \$548,050                                      | \$9,270,494                        | 26.9%                             |  |  |  |  |  |  |
| DIVISION INSTRUCTION                                      | \$859,723                                                                                             | \$12,000            | \$43,911                       | \$519,932                                      | \$1,435,566                        | 4.2%                              |  |  |  |  |  |  |
| DIVISION ADMINISTRATION                                   | \$1,043,167                                                                                           | \$24,500            | \$21,923                       | \$239,600                                      | \$1,329,190                        | 3.9%                              |  |  |  |  |  |  |
| DIVISION HEALTH SERVICES                                  | \$322,348                                                                                             | \$0                 | \$0                            | \$104,500                                      | \$426,848                          | 1.2%                              |  |  |  |  |  |  |
| DIVISION PUPIL TRANSPORTATION                             | \$1,695,617                                                                                           | \$23,500            | \$68,435                       | \$1,015,266                                    | \$2,802,818                        | 8.1%                              |  |  |  |  |  |  |
| DIVISION OPERATIONS & MAINTENANCE                         | \$366,277                                                                                             | \$58,100            | \$48,759                       | \$436,265                                      | \$909,401                          | 2.6%                              |  |  |  |  |  |  |
| DIVISION TECHNOLOGY                                       | \$359,130                                                                                             | \$6,000             | \$0                            | \$637,200                                      | \$1,002,330                        | 2.9%                              |  |  |  |  |  |  |
| MAJOR GROUPINGS TOTALS (\$)<br>MAJOR GROUPINGS TOTALS (%) | \$29,177,651<br>84.6%                                                                                 | \$1,047,280<br>3.0% | \$226,012<br>0.7%              | \$4,052,053<br>11.7%                           | \$34,502,996<br>100%               | 100%                              |  |  |  |  |  |  |