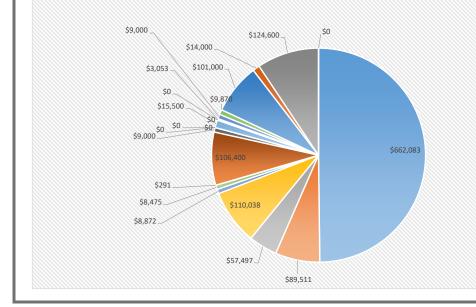

|  |  |  |  |  |
| PURCHASED SERVICES                                       | \$101,000      | 7.6%       | \$91,000       | 7.2%    | \$10,000  | 11.0     |  |  |  |  |  |
| MATERIALS & SUPPLIES                                     | \$14,000       | 1.1%       | \$14,000       | 1.1%    | \$0       | 0.0      |  |  |  |  |  |
| OTHER CHARGES - MISC, TRAINING, PROFESSIONAL DEVELOPMENT | \$124,600      | 9.4%       | \$112,600      | 8.9%    | \$12,000  | 10.7     |  |  |  |  |  |
| ADDITIONS/REPLACEMENTS                                   | \$0            | 0.0%       | \$0            | 0.0%    | \$0       |          |  |  |  |  |  |
| FUND 50 - TOTAL EXPENDITURES                             | \$1,329,190    | 100.0%     | \$1,261,095    | 100.0%  | \$68,095  |          |  |  |  |  |  |



- SALARIES AND WAGES CONTRACT
- SALARIES AND WAGES SUPPLEMENTAL
- = FICA EXPENSES
- VRS STATE MANDATED EXPENSES
- GLI STATE MANDATED EXPENSES
- = HCI STATE MANDATED EXPENSES
- LTD STATE MANDATED EXPENSES
- HEALTH CARE EXPENSES
- = UTILITIES REPROGRAPHIC SERVICES
- UTILITIES ELECTRIC SERVICES
- UTILITIES HEATING SERVICES
- = UTILTIES WATER & SEWAGE SERVICES
- = UTILITIES TELECOMMUNICATION VOICE
- UTILITIES TELECOMMUNICATION DATA
- = UTILITIES LEASE/RENTAL SERVICES
- INSURANCE WORKER'S COMPENSATION



|                                                          | DIVISION       | INSTRUCTIC | N              |         |           | R        |  |  |  |  |  |
|----------------------------------------------------------|----------------|------------|----------------|---------|-----------|--------