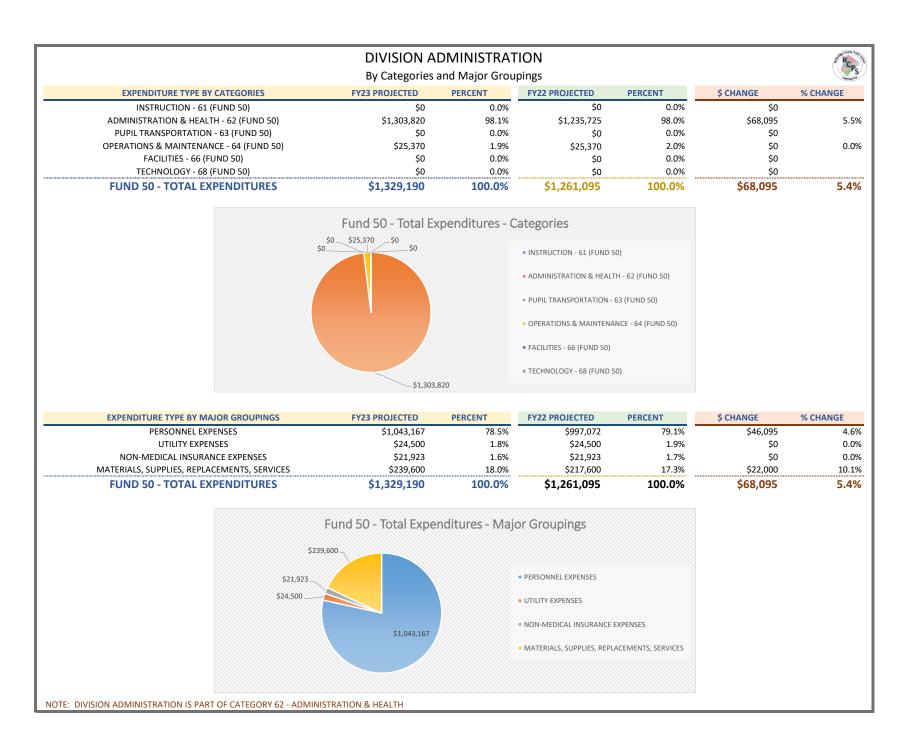

| \$95 <i>,</i> 000 | \$166,766      | \$116,265  | \$181,000   | \$762 <i>,</i> 031 |
| MATERIALS & SUPPLIES                                     | \$339,421   | \$14,000       | \$8,500           | \$358,000      | \$243,000  | \$386,200   | \$1,349,121        |
| OTHER CHARGES - MISC, TRAINING, PROFESSIONAL DEVELOPMENT | \$41,550    | \$124,600      | \$1,000           | \$10,500       | \$8,000    | \$15,000    | \$200,650          |
| ADDITIONS/REPLACEMENTS                                   | \$36,961    | \$0            | \$0               | \$480,000      | \$69,000   | \$55,000    | \$640,961          |
| FUND 50 - TOTAL EXPENDITURES                             | \$1,435,566 | \$1,329,190    | \$426,848         | \$2,802,818    | \$909,401  | \$1,002,330 | \$7,906,154        |





|                                                          | DIVISION A     | DMINISTRAT | ION            |         |           | Re       |  |  |  |  |  |
|----------------------------------------------------------|----------------|------------|----------------|---------|-----------|----------|--|--|--|--|--|
| by Function Codes                                        |                |            |                |         |           |          |  |  |  |  |  |
| EXPENDITURE TYPE BY FUNCTIONS                            | FY23 PROJECTED | PERCENT    | FY22 PROJECTED | PERCENT | \$ CHANGE | % CHANGE |  |  |  |  |  |
| SALARIES AND WAGES - CONTRACT                            | \$662,083      | 49.8%      | \$645,740      | 51.2%   | \$16,343  | 2.59     |  |  |  |  |  |
| SALARIES AND WAG