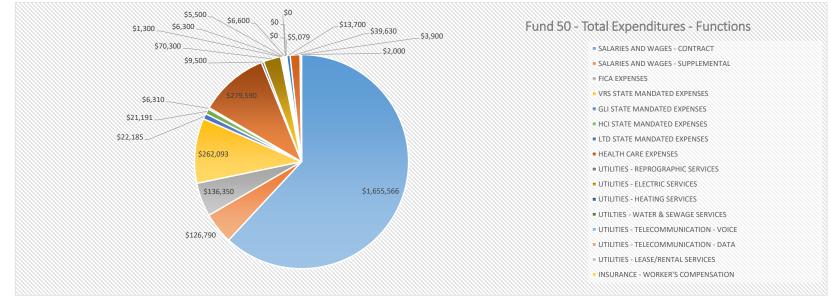

HASED SERVICES                                       | \$13,700                            | 0.5%         | \$13,700    | 0.5%    | \$0       | 0.       |
| MATERIALS & SUPPLIES                                     | \$39,630                            | 1.5%         | \$39,630    | 1.5%    | \$0       | 0.       |
| OTHER CHARGES - MISC, TRAINING, PROFESSIONAL DEVELOPMENT | \$3,900                             | 0.1%         | \$3,900     | 0.2%    | \$0       | 0.       |
| ADDITIONS/REPLACEMENTS                                   | \$2,000                             | 0.1%         | \$2,000     | 0.1%    | \$0       | 0.       |
| FUND 50 - TOTAL EXPENDITURES                             | \$2,673,885                         | 100.0%       | \$2,587,100 | 100.0%  | \$86,785  |          |





|                                                          | MAURY RIVE     | R MIDDLE SC  | HOOL           |         |           | B        |
|----------------------------------------------------------|----------------|--------------|----------------|---------|-----------|----------|
|                                                          | by Fu          | nction Codes |                |         |           | James P  |
| EXPENDITURE TYPE BY FUNCTIONS                            | FY23 PROJECTED | PERCENT      | FY22 PROJECTED | PERCENT | \$ CHANGE | % CHANGE |
| SALARIES AND WAGES - CONTRACT                            | \$3,438,585    | 59.9%        | \$3,425,970    | 62.4%   | \$12,615  | 0.4      |
| SALARIES AND WAGES - SUPPLEMENTAL                        | \$253,889      | 4.4