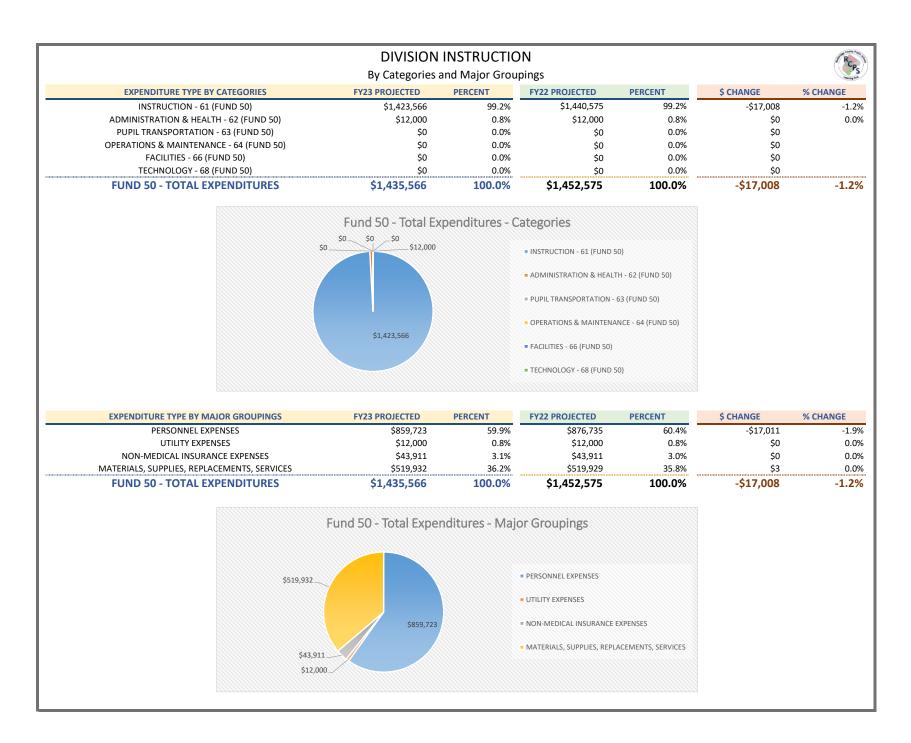

| FUND 50 - E                       | FUND 50 - EXPENDITURES BY CATEGORIES - SUMMARY BY SITE/SERVICE - FY23 Projected for FY 2022-2023 |                                        |                                     |                                         |                           |                           |                                    |                                   |  |  |  |
|-----------------------------------|--------------------------------------------------------------------------------------------------|----------------------------------------|-------------------------------------|-----------------------------------------|---------------------------|---------------------------|------------------------------------|-----------------------------------|--|--|--|
| SITE/SUPPORT                      | INSTRUCTION - 61 (FUND 50)                                                                       | ADMINISTRATION & HEALTH - 62 (FUND 50) | PUPIL TRANSPORTATION - 63 (FUND 50) | OPERATIONS & MAINTENANCE - 64 (FUND 50) | FACILITIES - 66 (FUND 50) | TECHNOLOGY - 68 (FUND 50) | FUND 50 SITE OPERATING BUDGET (\$) | FUND 50 SITE OPERATING BUDGET (%) |  |  |  |
| CENTRAL ELEMENTARY                | \$3,553,717                                                                                      | \$67,236                               | \$9,202                             | \$344,001                               | \$0                       | \$69,715                  | \$4,043,872                        | 11.7%                             |  |  |  |
| FAIRFIELD ELEMENTARY              | \$2,412,615                                                                                      | \$52,632                               | \$8,702                             | \$335,617                               | \$0                       | \$62,914                  | \$2,872,480                        | 8.3%                              |  |  |  |
| MOUNTAIN VIEW ELEMENTARY          | \$1,740,676                                                                                      | \$56,882                               | \$4,351                             | \$166,827                               | \$0                       | \$24,229                  | \$1,992,965                        | 5.8%                              |  |  |  |
| NATURAL BRIDGE ELEMENTARY         | \$2,275,813                                                                                      | \$44,350                               | \$4,351                             | \$294,411                               | \$0                       | \$54,960                  | \$2,673,885                        | 7.7%                              |  |  |  |
| MAURY RIVER MIDDLE                | \$4,843,829                                                                                      | \$114,948                              | \$9,702                             | \$527,664                               | \$0                       | \$247,005                 | \$5,743,147                        | 16.6%                             |  |  |  |
| ROCKBRIDGE COUNTY HIGH            | \$8,226,348                                                                                      | \$90,228                               | \$67,029                            | \$721,806                               | \$0                       | \$165,082                 | \$9,270,494                        | 26.9%                             |  |  |  |
| DIVISION INSTRUCTION              | \$1,423,566                                                                                      | \$12,000                               | \$0                                 | \$0                                     | \$0                       | \$0                       | \$1,435,566                        | 4.2%                              |  |  |  |
| DIVISION ADMINISTRATION           | \$0                                                                                              | \$1,303,820                            | \$0                                 | \$25,370                                | \$0                       | \$0                       | \$1,329,190                        | 3.9%                              |  |  |  |
| DIVISION HEALTH SERVICES          | \$0                                                                                              | \$426,848                              | \$0                                 | \$0                                     | \$0                       | \$0                       | \$426,848                          | 1.2%                              |  |  |  |
| DIVISION PUPIL TRANSPORTATION     | \$0                                                                                              | \$3,000                                | \$2,779,318                         | \$18,500                                | \$0                       | \$2,000                   | \$2,802,818                        | 8.1%                              |  |  |  |
| DIVISION OPERATIONS & MAINTENANCE | \$0                                                                                              | \$2,000                                | \$0                                 | \$882,301                               | \$20,000                  | \$5,100                   | \$909,401                          | 2.6%                              |  |  |  |
|                                   | \$0                                                                                              | \$0                                    | \$0                                 | \$0                                     | \$0                       | \$1,002,330               | \$1,002,330                        | 2.9%                              |  |  |  |
| CATEGORY TOTALS (\$)              | \$24,476,564                                                                                     | \$2,173,944                            | \$2,882,656                         | \$3,316,496                             | \$20,000                  | \$1,633,335               | \$34,502,996                       |                                   |  |  |  |
| CATEGORY TOTALS (%)               | 70.9%                                                                                            | 6.3%                                   | 8.4%                                | 9.6%                                    | 0.1%                      | 4.7%                      | 100.0%                             |                                   |  |  |  |

| FUND 50 - EXPENDIT                                        | FUND 50 - EXPENDITURES BY MAJOR GROUPINGS - SUMMARY BY SITE/SERVICE - FY23 Projected for FY 2022-2023 |                     |                                |                                                |                                    |                                   |  |  |  |  |  |  |
|-----------------------------------------------------------|-------------------------------------------------------------------------------------------------------|---------------------|--------------------------------|------------------------------------------------|------------------------------------|-----------------------------------|--|--|--|--|--|--|
| SITE/SUPPORT                                              | PERSONNEL EXPENSES                                                                                    | UTILITY EXPENSES    | NON-MEDICAL INSURANCE EXPENSES | MATERIALS, SUPPLIES, REPLACEMENTS,<br>SERVICES | FUND 50 SITE OPERATING BUDGET (\$) | FUND 50 SITE OPERATING BUDGET (%) |  |  |  |  |  |  |
| CENTRAL ELEMENTARY                                        | \$3,797,409                                                                                           | \$105,600           | \$4,515                        | \$136,348                                      | \$4,043,872                        | 11.7%                             |  |  |  |  |  |  |
| FAIRFIELD ELEMENTARY                                      | \$2,695,480                                                                                           | \$101,900           | \$4,200                        | \$70,900                                       | \$2,872,480                        | 8.3%                              |  |  |  |  |  |  |
| MOUNTAIN VIEW ELEMENTARY                                  | \$1,866,493                                                                                           | \$65,600            | \$2,940                        | \$57,932                                       | \$1,992,965                        | 5.8%                              |  |  |  |  |  |  |
| NATURAL BRIDGE ELEMENTARY                                 | \$2,510,076                                                                                           | \$99,500            | \$5,079                        | \$59,230                                       | \$2,673,885                        | 7.7%                              |  |  |  |  |  |  |
| MAURY RIVER MIDDLE                                        | \$5,258,642                                                                                           | \$245,600           | \$12,075                       | \$226,830                                      | \$5,743,147                        | 16.6%                             |  |  |  |  |  |  |
| ROCKBRIDGE COUNTY HIGH                                    | \$8,403,289                                                                                           | \$304,980           | \$14,175                       | \$548,050                                      | \$9,270,494                        | 26.9%                             |  |  |  |  |  |  |
| DIVISION INSTRUCTION                                      | \$859,723                                                                                             | \$12,000            | \$43,911                       | \$519,932                                      | \$1,435,566                        | 4.2%                              |  |  |  |  |  |  |
| DIVISION ADMINISTRATION                                   | \$1,043,167                                                                                           | \$24,500            | \$21,923                       | \$239,600                                      | \$1,329,190                        | 3.9%                              |  |  |  |  |  |  |
| DIVISION HEALTH SERVICES                                  | \$322,348                                                                                             | \$0                 | \$0                            | \$104,500                                      | \$426,848                          | 1.2%                              |  |  |  |  |  |  |
| DIVISION PUPIL TRANSPORTATION                             | \$1,695,617                                                                                           | \$23,500            | \$68,435                       | \$1,015,266                                    | \$2,802,818                        | 8.1%                              |  |  |  |  |  |  |
| DIVISION OPERATIONS & MAINTENANCE                         | \$366,277                                                                                             | \$58,100            | \$48,759                       | \$436,265                                      | \$909,401                          | 2.6%                              |  |  |  |  |  |  |
| DIVISION TECHNOLOGY                                       | \$359,130                                                                                             | \$6,000             | \$0                            | \$637,200                                      | \$1,002,330                        | 2.9%                              |  |  |  |  |  |  |
| MAJOR GROUPINGS TOTALS (\$)<br>MAJOR GROUPINGS TOTALS (%) | \$29,177,651<br>84.6%                                                                                 | \$1,047,280<br>3.0% | \$226,012<br>0.7%              | \$4,052,053<br>11.7%                           | \$34,502,996<br>100%               | 100%                              |  |  |  |  |  |  |