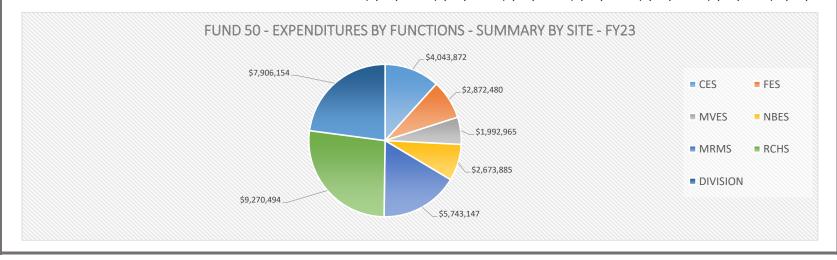

| FUND 50 - E                       | FUND 50 - EXPENDITURES BY CATEGORIES - SUMMARY BY SITE/SERVICE - FY23 Projected for FY 2022-2023 |                                        |                                     |                                         |                           |                           |                                    |                                   |  |  |  |
|-----------------------------------|--------------------------------------------------------------------------------------------------|----------------------------------------|-------------------------------------|-----------------------------------------|---------------------------|---------------------------|------------------------------------|-----------------------------------|--|--|--|
| SITE/SUPPORT                      | INSTRUCTION - 61 (FUND 50)                                                                       | ADMINISTRATION & HEALTH - 62 (FUND 50) | PUPIL TRANSPORTATION - 63 (FUND 50) | OPERATIONS & MAINTENANCE - 64 (FUND 50) | FACILITIES - 66 (FUND 50) | TECHNOLOGY - 68 (FUND 50) | FUND 50 SITE OPERATING BUDGET (\$) | FUND 50 SITE OPERATING BUDGET (%) |  |  |  |
| CENTRAL ELEMENTARY                | \$3,553,717                                                                                      | \$67,236                               | \$9,202                             | \$344,001                               | \$0                       | \$69,715                  | \$4,043,872                        | 11.7%                             |  |  |  |
| FAIRFIELD ELEMENTARY              | \$2,412,615                                                                                      | \$52,632                               | \$8,702                             | \$335,617                               | \$0                       | \$62,914                  | \$2,872,480                        | 8.3%                              |  |  |  |
| MOUNTAIN VIEW ELEMENTARY          | \$1,740,676                                                                                      | \$56,882                               | \$4,351                             | \$166,827                               | \$0                       | \$24,229                  | \$1,992,965                        | 5.8%                              |  |  |  |
| NATURAL BRIDGE ELEMENTARY         | \$2,275,813                                                                                      | \$44,350                               | \$4,351                             | \$294,411                               | \$0                       | \$54,960                  | \$2,673,885                        | 7.7%                              |  |  |  |
| MAURY RIVER MIDDLE                | \$4,843,829                                                                                      | \$114,948                              | \$9,702                             | \$527,664                               | \$0                       | \$247,005                 | \$5,743,147                        | 16.6%                             |  |  |  |
| ROCKBRIDGE COUNTY HIGH            | \$8,226,348                                                                                      | \$90,228                               | \$67,029                            | \$721,806                               | \$0                       | \$165,082                 | \$9,270,494                        | 26.9%                             |  |  |  |
| DIVISION INSTRUCTION              | \$1,423,566                                                                                      | \$12,000                               | \$0                                 | \$0                                     | \$0                       | \$0                       | \$1,435,566                        | 4.2%                              |  |  |  |
| DIVISION ADMINISTRATION           | \$0                                                                                              | \$1,303,820                            | \$0                                 | \$25,370                                | \$0                       | \$0                       | \$1,329,190                        | 3.9%                              |  |  |  |
| DIVISION HEALTH SERVICES          | \$0                                                                                              | \$426,848                              | \$0                                 | \$0                                     | \$0                       | \$0                       | \$426,848                          | 1.2%                              |  |  |  |
| DIVISION PUPIL TRANSPORTATION     | \$0                                                                                              | \$3,000                                | \$2,779,318                         | \$18,500                                | \$0                       | \$2,000                   | \$2,802,818                        | 8.1%                              |  |  |  |
| DIVISION OPERATIONS & MAINTENANCE | \$0                                                                                              | \$2,000                                | \$0                                 | \$882,301                               | \$20,000                  | \$5,100                   | \$909,401                          | 2.6%                              |  |  |  |
|                                   | \$0                                                                                              | \$0                                    | \$0                                 | \$0                                     | \$0                       | \$1,002,330               | \$1,002,330                        | 2.9%                              |  |  |  |
| CATEGORY TOTALS (\$)              | \$24,476,564                                                                                     | \$2,173,944                            | \$2,882,656                         | \$3,316,496                             | \$20,000                  | \$1,633,335               | \$34,502,996                       |                                   |  |  |  |
| CATEGORY TOTALS (%)               | 70.9%                                                                                            | 6.3%                                   | 8.4%                                | 9.6%                                    | 0.1%                      | 4.7%                      | 100.0%                             |                                   |  |  |  |