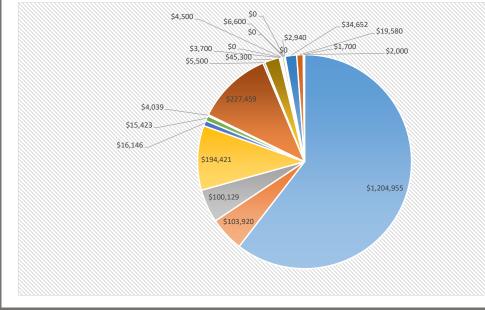

| \$2,940        | 0.1%      | \$2,940        | 0.2%    | \$0       | 0.0      |  |
| PURCHASED SERVICES                                       | \$34,652       | 1.7%      | \$34,652       | 2.0%    | \$0       | 0.0      |  |
| MATERIALS & SUPPLIES                                     | \$19,580       | 1.0%      | \$19,580       | 1.1%    | \$0       | 0.0      |  |
| OTHER CHARGES - MISC, TRAINING, PROFESSIONAL DEVELOPMENT | \$1,700        | 0.1%      | \$1,700        | 0.1%    | \$0       | 0.0      |  |
| ADDITIONS/REPLACEMENTS                                   | \$2,000        | 0.1%      | \$2,000        | 0.1%    | \$0       | 0.0      |  |
| FUND 50 - TOTAL EXPENDITURES                             | \$1,992,965    | 100.0%    | \$1,728,319    | 100.0%  | \$264,645 |          |  |



- SALARIES AND WAGES CONTRACT
- SALARIES AND WAGES SUPPLEMENTAL
- = FICA EXPENSES
- VRS STATE MANDATED EXPENSES
- GLI STATE MANDATED EXPENSES
- HCI STATE MANDATED EXPENSES
- LTD STATE MANDATED EXPENSES
- HEALTH CARE EXPENSES
- UTILITIES REPROGRAPHIC SERVICES
- UTILITIES ELECTRIC SERVICES
- UTILITIES HEATING SERVICES
- UTILTIES WATER & SEWAGE SERVICES
- UTILITIES TELECOMMUNICATION VOICE
- UTILITIES TELECOMMUNICATION DATA
- = UTILITIES LEASE/RENTAL SERVICES
- INSURANCE WORKER'S COMPENSATION



| NA                                                       | TURAL BRIDGE                        | ELEMENTAF    | RY SCHOOL   |         |           | A Real   |
|----------------------------------------------------------|-------------------------------------|--------------|-------------|---------|---