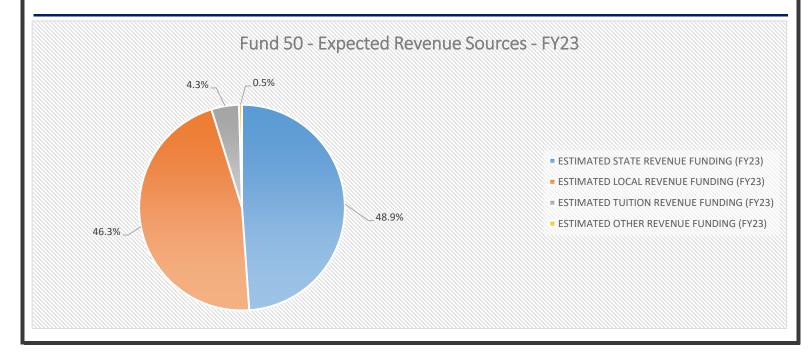

### FUND 50 - EXPECTED REVENUE SOURCES - FY23

| REVENUE SOURCE                           | FY23 PROJECTED | PERCENT |
|------------------------------------------|----------------|---------|
| ESTIMATED STATE REVENUE FUNDING (FY23)   | \$16,864,664   | 48.9%   |
| ESTIMATED LOCAL REVENUE FUNDING (FY23)   | \$15,979,783   | 46.3%   |
| ESTIMATED TUITION REVENUE FUNDING (FY23) | \$1,497,907    | 4.3%    |
| ESTIMATED OTHER REVENUE FUNDING (FY23)   | \$160,642      | 0.5%    |
| FUND 50 SITE OPERATING BUDGET            | \$34,502,996   | 100.0%  |
|                                          |                |         |

NOTE 1: EST STATE REVENUE FUNDING FOR FY23 IS BASED ON AN AVERAGE DAILY MEMBERSHIP OF 2298.85 (100-21-0-28) Note 2: ROUNDING MAY PRODUCE SLIGHT VARIATIONS IN TOTALS.