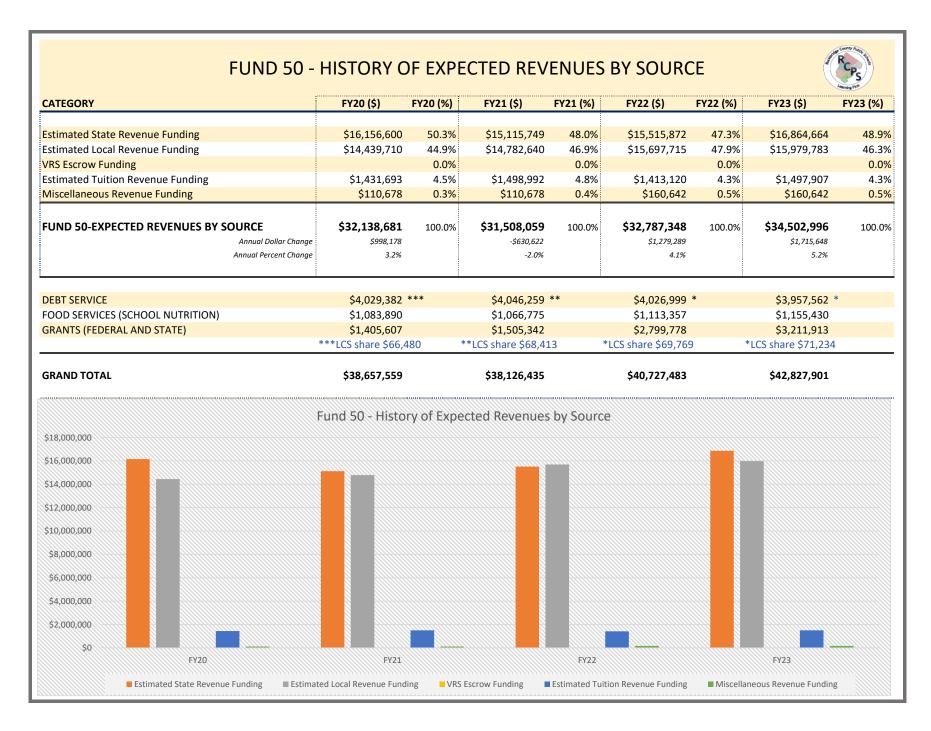

### FUND 50 - HISTORY OF BUDGETED EXPENDITURE ESTIMATES BY CATEGORY

| CATEGORY                                                                     |                            | FY20 (\$)                      | FY20 (%)   | FY21 (\$)    | FY21 (%)   | FY22 (\$)    | FY22 (%)       | FY23 (\$)    | FY23 (%) |
|------------------------------------------------------------------------------|----------------------------|--------------------------------|------------|--------------|------------|--------------|----------------|--------------|----------|
| INSTRUCTION - 61                                                             | 1 (FUND 50)                | \$22,923,567                   | 71.3%      | \$22,480,548 | 71.3%      | \$23,496,966 | 71.7%          | \$24,476,564 | 70.9%    |
| ADMINISTRATION                                                               | N& HEALTH - 62 (FUND 50)   | \$2,229,546                    | 6.9%       | \$2,020,066  | 6.4%       | \$2,036,320  | 6.2%           | \$2,173,944  | 6.3%     |
| PUPIL TRANSPOR                                                               | TATION - 63 (FUND 50)      | \$2,684,268                    | 8.4%       | \$2,750,542  | 8.7%       | \$2,686,289  | 8.2%           | \$2,882,656  | 8.4%     |
| OPERATIONS & M                                                               | 1AINTENANCE - 64 (FUND 50) | \$2,843,177                    | 8.8%       | \$2,831,161  | 9.0%       | \$2,978,784  | 9.1%           | \$3,316,496  | 9.6%     |
| FACILITIES - 66 (FU                                                          | UND 50)                    | \$20,000                       | 0.1%       | \$20,000     | 0.1%       | \$20,000     | 0.1%           | \$20,000     | 0.1%     |
| TECHNOLOGY - 68                                                              | 8 (FUND 50)                | \$1,438,123                    | 4.5%       | \$1,405,742  | 4.5%       | \$1,568,989  | 4.8%           | \$1,633,335  | 4.7%     |
| FUND 50-BUDGI                                                                | ETED ESTIMATES BY CATEGORY | \$32,138,681                   | 100.0%     | \$31,508,059 | 100.0%     | \$32,787,348 | 100.0%         | \$34,502,996 | 100.0%   |
|                                                                              | Annual Dollar Change       | \$998,178                      |            | -\$630,622   |            | \$1,279,290  |                | \$1,715,648  |          |
|                                                                              | Annual Percent Change      | 3.2%                           |            | -2.0%        |            | 4.1%         |                | 5.2%         |          |
|                                                                              |                            |                                | :          |              | :          |              | :              |              |          |
| DEBT SERVICE                                                                 |                            | \$4,029,382                    |            | \$4,046,259  |            | \$4,026,999  |                | \$3,957,562  |          |
|                                                                              | SCHOOL NUTRITION)          | \$1,083,890                    |            | \$1,066,775  |            | \$1,113,357  |                | \$1,155,430  |          |
| GRANTS (FEDERAI                                                              | L AND STATE)               | \$1,405,607                    |            | \$1,505,342  |            | \$2,799,778  |                | \$3,211,913  |          |
| GRAND TOTAL                                                                  |                            | \$38,657,559                   |            | \$38,126,435 |            | \$40,727,483 |                | \$42,827,901 |          |
| GRAND TOTAL                                                                  | Fund 50 -                  |                                | dgeted Exp |              | nates by C |              |                | \$42,827,901 |          |
| <b>GRAND TOTAL</b><br>\$30,000,000                                           | Fund 50 -                  | \$38,657,559<br>History of Bug | dgeted Exp |              | nates by C |              |                | \$42,827,901 |          |
|                                                                              | Fund 50 -                  |                                | dgeted Exp |              | nates by C |              |                | \$42,827,901 |          |
| \$30,000,000                                                                 | Fund 50 -                  |                                | dgeted Exp |              | nates by C |              |                | \$42,827,901 |          |
| \$30,000,000<br>\$25,000,000                                                 | Fund 50 -                  |                                | dgeted Exp |              | nates by C |              |                | \$42,827,901 |          |
| \$30,000,000<br>\$25,000,000<br>\$20,000,000                                 | Fund 50 -                  |                                | dgeted Exp |              | nates by C |              |                | \$42,827,901 |          |
| \$30,000,000<br>\$25,000,000<br>\$20,000,000<br>\$15,000,000                 | Fund 50 -                  |                                | dgeted Exp |              | nates by C |              |                | \$42,827,901 |          |
| \$30,000,000<br>\$25,000,000<br>\$20,000,000<br>\$15,000,000<br>\$10,000,000 | Fund 50 -                  |                                | dgeted Exp |              | nates by C |              |                | \$42,827,901 |          |
| \$25,000,000<br>\$20,000,000<br>\$15,000,000<br>\$10,000,000<br>\$5,000,000  |                            | History of Bud                 |            |              | FY22       | ategory      | PORTATION - 63 | FY23         |          |