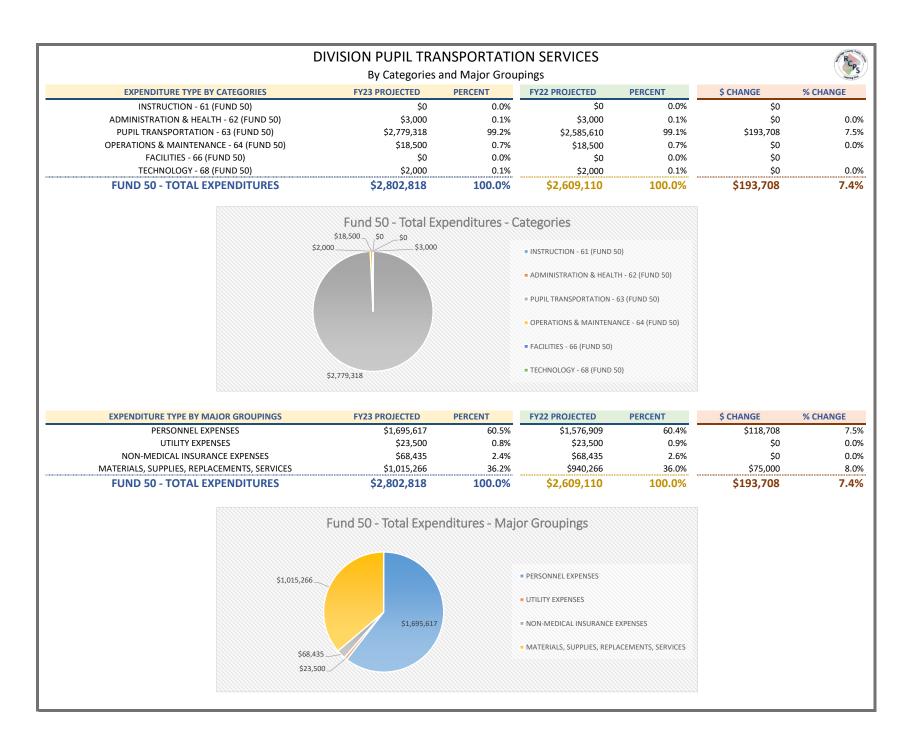

| FUND 50 - E                       | FUND 50 - EXPENDITURES BY CATEGORIES - SUMMARY BY SITE/SERVICE - FY23 Projected for FY 2022-2023 |                                        |                                     |                                         |                           |                           |                                    |                                   |  |  |  |
|-----------------------------------|--------------------------------------------------------------------------------------------------|----------------------------------------|-------------------------------------|-----------------------------------------|---------------------------|---------------------------|------------------------------------|-----------------------------------|--|--|--|
| SITE/SUPPORT                      | INSTRUCTION - 61 (FUND 50)                                                                       | ADMINISTRATION & HEALTH - 62 (FUND 50) | PUPIL TRANSPORTATION - 63 (FUND 50) | OPERATIONS & MAINTENANCE - 64 (FUND 50) | FACILITIES - 66 (FUND 50) | TECHNOLOGY - 68 (FUND 50) | FUND 50 SITE OPERATING BUDGET (\$) | FUND 50 SITE OPERATING BUDGET (%) |  |  |  |
| CENTRAL ELEMENTARY                | \$3,553,717                                                                                      | \$67,236                               | \$9,202                             | \$344,001                               | \$0                       | \$69,715                  | \$4,043,872                        | 11.7%                             |  |  |  |
| FAIRFIELD ELEMENTARY              | \$2,412,615                                                                                      | \$52,632                               | \$8,702                             | \$335,617                               | \$0                       | \$62,914                  | \$2,872,480                        | 8.3%                              |  |  |  |
| MOUNTAIN VIEW ELEMENTARY          | \$1,740,676                                                                                      | \$56,882                               | \$4,351                             | \$166,827                               | \$0                       | \$24,229                  | \$1,992,965                        | 5.8%                              |  |  |  |
| NATURAL BRIDGE ELEMENTARY         | \$2,275,813                                                                                      | \$44,350                               | \$4,351                             | \$294,411                               | \$0                       | \$54,960                  | \$2,673,885                        | 7.7%                              |  |  |  |
| MAURY RIVER MIDDLE                | \$4,843,829                                                                                      | \$114,948                              | \$9,702                             | \$527,664                               | \$0                       | \$247,005                 | \$5,743,147                        | 16.6%                             |  |  |  |
| ROCKBRIDGE COUNTY HIGH            | \$8,226,348                                                                                      | \$90,228                               | \$67,029                            | \$721,806                               | \$0                       | \$165,082                 | \$9,270,494                        | 26.9%                             |  |  |  |
| DIVISION INSTRUCTION              | \$1,423,566                                                                                      | \$12,000                               | \$0                                 | \$0                                     | \$0                       | \$0                       | \$1,435,566                        | 4.2%                              |  |  |  |
| DIVISION ADMINISTRATION           | \$0                                                                                              | \$1,303,820                            | \$0                                 | \$25,370                                | \$0                       | \$0                       | \$1,329,190                        | 3.9%                              |  |  |  |
| DIVISION HEALTH SERVICES          | \$0                                                                                              | \$426,848                              | \$0                                 | \$0                                     | \$0                       | \$0                       | \$426,848                          | 1.2%                              |  |  |  |
| DIVISION PUPIL TRANSPORTATION     | \$0                                                                                              | \$3,000                                | \$2,779,318                         | \$18,500                                | \$0                       | \$2,000                   | \$2,802,818                        | 8.1%                              |  |  |  |
| DIVISION OPERATIONS & MAINTENANCE | \$0                                                                                              | \$2,000                                | \$0                                 | \$882,301                               | \$20,000                  | \$5,100                   | \$909,401                          | 2.6%                              |  |  |  |
|                                   | \$0                                                                                              | \$0                                    | \$0                                 | \$0                                     | \$0                       | \$1,002,330               | \$1,002,330                        | 2.9%                              |  |  |  |
| CATEGORY TOTALS (\$)              | \$24,476,564                                                                                     | \$2,173,944                            | \$2,882,656                         | \$3,316,496                             | \$20,000                  | \$1,633,335               | \$34,502,996                       |                                   |  |  |  |
| CATEGORY TOTALS (%)               | 70.9%                                                                                            | 6.3%                                   | 8.4%                                | 9.6%                                    | 0.1%                      | 4.7%                      | 100.0%                             |                                   |  |  |  |

| FUND 50 - EXPENDIT                                        | FUND 50 - EXPENDITURES BY MAJOR GROUPINGS - SUMMARY BY SITE/SERVICE - FY23 Projected for FY 2022-2023 |                     |                                |                                                |                                    |                                   |  |  |  |  |  |  |
|-----------------------------------------------------------|-------------------------------------------------------------------------------------------------------|---------------------|--------------------------------|------------------------------------------------|------------------------------------|-----------------------------------|--|--|--|--|--|--|
| SITE/SUPPORT                                              | PERSONNEL EXPENSES                                                                                    | UTILITY EXPENSES    | NON-MEDICAL INSURANCE EXPENSES | MATERIALS, SUPPLIES, REPLACEMENTS,<br>SERVICES | FUND 50 SITE OPERATING BUDGET (\$) | FUND 50 SITE OPERATING BUDGET (%) |  |  |  |  |  |  |
| CENTRAL ELEMENTARY                                        | \$3,797,409                                                                                           | \$105,600           | \$4,515                        | \$136,348                                      | \$4,043,872                        | 11.7%                             |  |  |  |  |  |  |
| FAIRFIELD ELEMENTARY                                      | \$2,695,480                                                                                           | \$101,900           | \$4,200                        | \$70,900                                       | \$2,872,480                        | 8.3%                              |  |  |  |  |  |  |
| MOUNTAIN VIEW ELEMENTARY                                  | \$1,866,493                                                                                           | \$65,600            | \$2,940                        | \$57,932                                       | \$1,992,965                        | 5.8%                              |  |  |  |  |  |  |
| NATURAL BRIDGE ELEMENTARY                                 | \$2,510,076                                                                                           | \$99,500            | \$5,079                        | \$59,230                                       | \$2,673,885                        | 7.7%                              |  |  |  |  |  |  |
| MAURY RIVER MIDDLE                                        | \$5,258,642                                                                                           | \$245,600           | \$12,075                       | \$226,830                                      | \$5,743,147                        | 16.6%                             |  |  |  |  |  |  |
| ROCKBRIDGE COUNTY HIGH                                    | \$8,403,289                                                                                           | \$304,980           | \$14,175                       | \$548,050                                      | \$9,270,494                        | 26.9%                             |  |  |  |  |  |  |
| DIVISION INSTRUCTION                                      | \$859,723                                                                                             | \$12,000            | \$43,911                       | \$519,932                                      | \$1,435,566                        | 4.2%                              |  |  |  |  |  |  |
| DIVISION ADMINISTRATION                                   | \$1,043,167                                                                                           | \$24,500            | \$21,923                       | \$239,600                                      | \$1,329,190                        | 3.9%                              |  |  |  |  |  |  |
| DIVISION HEALTH SERVICES                                  | \$322,348                                                                                             | \$0                 | \$0                            | \$104,500                                      | \$426,848                          | 1.2%                              |  |  |  |  |  |  |
| DIVISION PUPIL TRANSPORTATION                             | \$1,695,617                                                                                           | \$23,500            | \$68,435                       | \$1,015,266                                    | \$2,802,818                        | 8.1%                              |  |  |  |  |  |  |
| DIVISION OPERATIONS & MAINTENANCE                         | \$366,277                                                                                             | \$58,100            | \$48,759                       | \$436,265                                      | \$909,401                          | 2.6%                              |  |  |  |  |  |  |
| DIVISION TECHNOLOGY                                       | \$359,130                                                                                             | \$6,000             | \$0                            | \$637,200                                      | \$1,002,330                        | 2.9%                              |  |  |  |  |  |  |
| MAJOR GROUPINGS TOTALS (\$)<br>MAJOR GROUPINGS TOTALS (%) | \$29,177,651<br>84.6%                                                                                 | \$1,047,280<br>3.0% | \$226,012<br>0.7%              | \$4,052,053<br>11.7%                           | \$34,502,996<br>100%               | 100%                              |  |  |  |  |  |  |