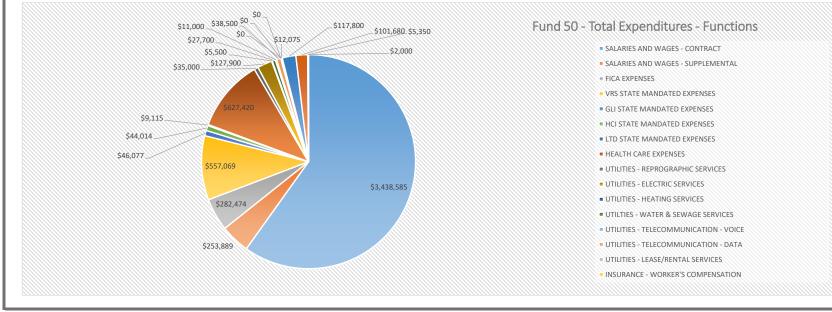

| \$12,075       | 0.2%         | \$12,075       | 0.2%    | \$0       | 0.0      |
| PURCHASED SERVICES                                       | \$117,800      | 2.1%         | \$117,800      | 2.1%    | \$0       | 0.0      |
| MATERIALS & SUPPLIES                                     | \$101,680      | 1.8%         | \$101,680      | 1.9%    | \$0       | 0.0      |
| OTHER CHARGES - MISC, TRAINING, PROFESSIONAL DEVELOPMENT | \$5,350        | 0.1%         | \$5,350        | 0.1%    | \$0       | 0.0      |
| ADDITIONS/REPLACEMENTS                                   | \$2,000        | 0.0%         | \$2,000        | 0.0%    | \$0       | 0.0      |
| FUND 50 - TOTAL EXPENDITURES                             | \$5,743,147    | 100.0%       | \$5,491,705    | 100.0%  | \$251,443 |          |





| F                                                        | ROCKBRIDGE CO  | DUNTY HIGH   | SCHOOL         |         |           | R        |
|----------------------------------------------------------|----------------|--------------|----------------|---------|-----------|----------|
|                                                          | by Fu          | nction Codes |                |         |           | Larray P |
| EXPENDITURE TYPE BY FUNCTIONS                            | FY23 PROJECTED | PERCENT      | FY22 PROJECTED | PERCENT | \$ CHANGE | % CHANGE |
| SALARIES AND WAGES - CONTRACT                            | \$5,577,817    | 60.2%        | \$5,342,042    | 60.7%   | \$235,775 | 4.4      |
| SALARIES AND WAGES - SUPPLEMENTAL                        | \$545,484      | 5.9