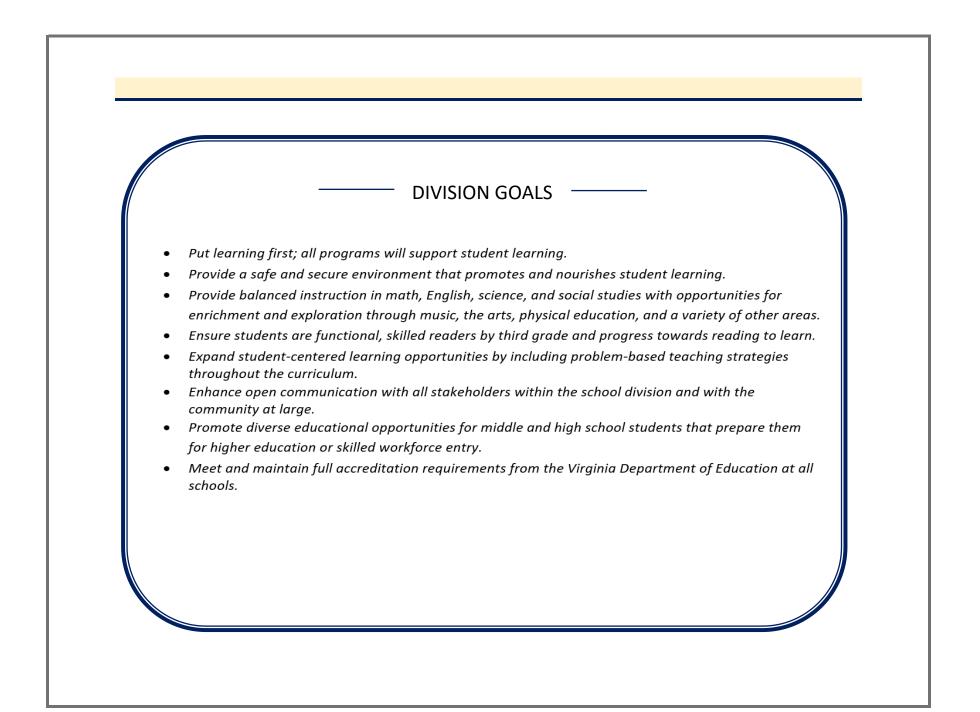

### MISSION

Rockbridge County Public Schools provides instruction to meet the needs of all students in schools that are fully accredited by the Virginia Department of Education. We provide all elementary students with balanced instruction in the core subject areas of math, English, science, and social studies, enhanced by opportunities for enrichment and exploration through music, the arts, physical education, and a variety of other areas. We provide diverse educational opportunities for middle and high school students to prepare them for higher education or skilled workforce entry.