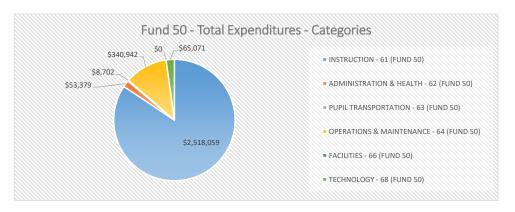

#### By Categories and Major Groupings

| EXPENDITURE TYPE BY CATEGORIES          | FY24 PROJECTED | PERCENT | FY23 PROJECTED | PERCENT | \$ CHANGE | % CHANGE |
|-----------------------------------------|----------------|---------|----------------|---------|-----------|----------|
| INSTRUCTION - 61 (FUND 50)              | \$2,518,059    | 84.3%   | \$2,395,363    | 83.5%   | \$122,696 | 5.1%     |
| ADMINISTRATION & HEALTH - 62 (FUND 50)  | \$53,379       | 1.8%    | \$52,338       | 1.8%    | \$1,041   | 2.0%     |
| PUPIL TRANSPORTATION - 63 (FUND 50)     | \$8,702        | 0.3%    | \$8,702        | 0.3%    | \$0       | 0.0%     |
| OPERATIONS & MAINTENANCE - 64 (FUND 50) | \$340,942      | 11.4%   | \$348,696      | 12.2%   | -\$7,754  | -2.2%    |
| FACILITIES - 66 (FUND 50)               | \$0            | 0.0%    | \$0            | 0.0%    | \$0       |          |
| TECHNOLOGY - 68 (FUND 50)               | \$65,071       | 2.2%    | \$62,133       | 2.2%    | \$2,938   | 4.7%     |
| FUND 50 - TOTAL EXPENDITURES            | \$2,986,153    | 100.0%  | \$2,867,232    | 100.0%  | \$118,922 | 4.1%     |