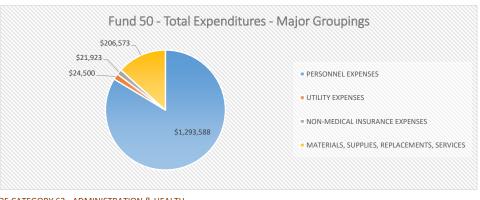

| EXPENDITURE TYPE BY MAJOR GROUPINGS         | FY24 PROJECTED | PERCENT | FY23 PROJECTED | PERCENT | \$ CHANGE | % CHANGE |
|---------------------------------------------|----------------|---------|----------------|---------|-----------|----------|
| PERSONNEL EXPENSES                          | \$1,293,588    | 83.6%   | \$1,036,039    | 78.4%   | \$257,548 | 24.9%    |
| UTILITY EXPENSES                            | \$24,500       | 1.6%    | \$24,500       | 1.9%    | \$0       | 0.0%     |
| NON-MEDICAL INSURANCE EXPENSES              | \$21,923       | 1.4%    | \$21,923       | 1.7%    | \$0       | 0.0%     |
| MATERIALS, SUPPLIES, REPLACEMENTS, SERVICES | \$206,573      | 13.4%   | \$239,600      | 18.1%   | -\$33,027 | -13.8%   |
| FUND 50 - TOTAL EXPENDITURES                | \$1,546,583    | 100.0%  | \$1,322,062    | 100.0%  | \$224,521 | 17.0%    |