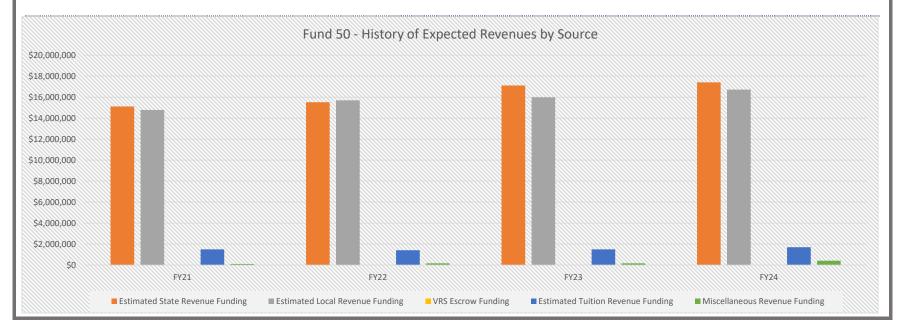

#### FUND 50 - HISTORY OF EXPECTED REVENUES BY SOURCE

| CATEGORY                                  | FY21             | (\$) FY21 (       | (%) FY22 (\$)         | FY22 (%)          | FY23 (\$)           | FY23 (%) | FY24 (\$)           | FY24 (%) |
|-------------------------------------------|------------------|-------------------|-----------------------|-------------------|---------------------|----------|---------------------|----------|
|                                           |                  |                   |                       |                   |                     |          |                     |          |
| Estimated State Revenue Funding           | \$15,3           | 115,749 48        | 3.0% \$15,515,        | 872 47.3%         | \$17,116,135        | 49.2%    | \$17,407,894        | 48.0%    |
| Estimated Local Revenue Funding           | \$14,7           | 782,640 46        | 5.9% \$15,697,        | 715 47.9%         | \$15,979,783        | 46.0%    | \$16,719,567        | 46.1%    |
| VRS Escrow Funding                        |                  | 0                 | 0.0%                  | 0.0%              |                     | 0.0%     |                     | 0.0%     |
| Estimated Tuition Revenue Funding         | \$1,4            | 198,992 4         | .8% \$1,413,          | 120 4.3%          | \$1,497,907         | 4.3%     | \$1,706,031         | 4.7%     |
| Miscellaneous Revenue Funding             | \$1              | 110,678 0         | .4% \$160,            | 642 0.5%          | \$160,642           | 0.5%     | \$410,642           | 1.1%     |
|                                           |                  |                   |                       |                   |                     |          |                     |          |
| <b>FUND 50-EXPECTED REVENUES BY SOURC</b> | E \$31,5         | <b>08,059</b> 100 | 0.0% <b>\$32,787,</b> | <b>348</b> 100.0% | \$34,754,467        | 100.0%   | \$36,244,134        | 100.0%   |
| Annuc                                     | al Dollar Change | -\$630,622        | \$1,279               | 9,289             | \$1,967,118         |          | \$1,489,667         |          |
| Annual                                    | Percent Change   | -2.0%             |                       | 4.1%              | 6.0%                |          | 4.3%                |          |
|                                           |                  |                   |                       |                   |                     |          |                     |          |
|                                           |                  |                   |                       |                   |                     |          |                     |          |
| DEBT SERVICE                              | \$4,0            | )46,259 **        | \$4,026,              | 999 *             | \$3,957,562         | *        | \$3,846,355 *       | •        |
| FOOD SERVICES (SCHOOL NUTRITION)          | \$1,0            | 066,775           | \$1,113,              | 357               | \$1,150,109         |          | \$1,173,444         |          |
| GRANTS (FEDERAL AND STATE)                | \$1,5            | 505,342           | \$2,799,              | 778               | \$3,198,562         |          | \$3,065,629         |          |
|                                           | **LCS shar       | e \$68,413        | *LCS share \$69       | 9,769             | *LCS share \$71,234 | 1        | *LCS share \$68,420 |          |

GRAND TOTAL \$38,126,435 \$40,727,483 \$43,060,699 \$44,329,562