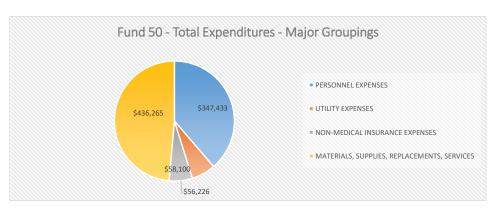

| EXPENDITURE TYPE BY MAJOR GROUPINGS         | FY24 PROJECTED | PERCENT | FY23 PROJECTED | PERCENT | \$ CHANGE | % CHANGE |
|---------------------------------------------|----------------|---------|----------------|---------|-----------|----------|
| PERSONNEL EXPENSES                          | \$347,433      | 38.7%   | \$363,495      | 40.1%   | -\$16,062 | -4.4%    |
| UTILITY EXPENSES                            | \$58,100       | 6.5%    | \$58,100       | 6.4%    | \$0       | 0.0%     |
| NON-MEDICAL INSURANCE EXPENSES              | \$56,226       | 6.3%    | \$48,759       | 5.4%    | \$7,467   | 15.3%    |
| MATERIALS, SUPPLIES, REPLACEMENTS, SERVICES | \$436,265      | 48.6%   | \$436,265      | 48.1%   | \$0       | 0.0%     |
| FUND 50 - TOTAL EXPENDITURES                | \$898,024      | 100.0%  | \$906,619      | 100.0%  | -\$8,595  | -0.9%    |