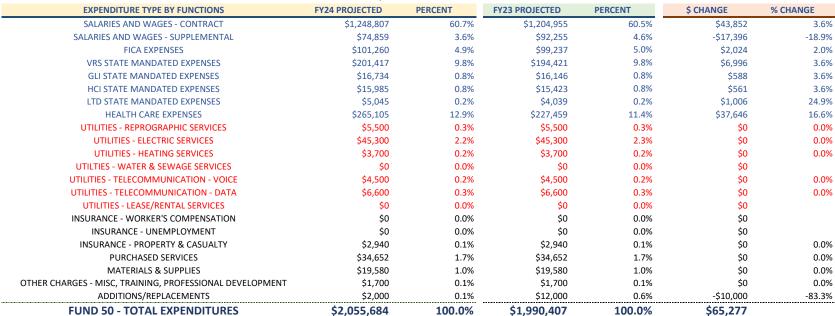

#### MOUNTAIN VIEW ELEMENTARY SCHOOL

| ı | - /                                     |                |         |                |         |           |          |  |
|---|-----------------------------------------|----------------|---------|----------------|---------|-----------|----------|--|
| ı | EXPENDITURE TYPE BY CATEGORIES          | FY24 PROJECTED | PERCENT | FY23 PROJECTED | PERCENT | \$ CHANGE | % CHANGE |  |
| ı | INSTRUCTION - 61 (FUND 50)              | \$1,794,760    | 87.3%   | \$1,729,380    | 86.9%   | \$65,380  | 3.8%     |  |
| ı | ADMINISTRATION & HEALTH - 62 (FUND 50)  | \$62,181       | 3.0%    | \$56,532       | 2.8%    | \$5,649   | 10.0%    |  |
| ı | PUPIL TRANSPORTATION - 63 (FUND 50)     | \$4,351        | 0.2%    | \$4,351        | 0.2%    | \$0       | 0.0%     |  |
| ı | OPERATIONS & MAINTENANCE - 64 (FUND 50) | \$169,588      | 8.2%    | \$176,208      | 8.9%    | -\$6,619  | -3.8%    |  |
| ı | FACILITIES - 66 (FUND 50)               | \$0            | 0.0%    | \$0            | 0.0%    | \$0       |          |  |
| ı | TECHNOLOGY - 68 (FUND 50)               | \$24,804       | 1.2%    | \$23,937       | 1.2%    | \$867     | 3.6%     |  |
| ı | <b>FUND 50 - TOTAL EXPENDITURES</b>     | \$2,055,684    | 100.0%  | \$1,990,407    | 100.0%  | \$65,277  | 3.3%     |  |
|   |                                         |                |         |                |         |           |          |  |