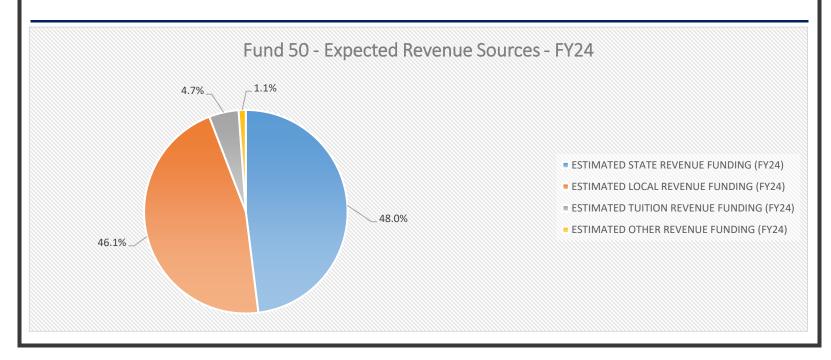

## FUND 50 - EXPECTED REVENUE SOURCES - FY24

| REVENUE SOURCE                           | FY24 PROJECTED | PERCENT |
|------------------------------------------|----------------|---------|
| ESTIMATED STATE REVENUE FUNDING (FY24)   | \$17,407,894   | 48.0%   |
| ESTIMATED LOCAL REVENUE FUNDING (FY24)   | \$16,719,567   | 46.1%   |
| ESTIMATED TUITION REVENUE FUNDING (FY24) | \$1,706,031    | 4.7%    |
| ESTIMATED OTHER REVENUE FUNDING (FY24)   | \$410,642      | 1.1%    |
| FUND 50 SITE OPERATING BUDGET            | \$36,244,134   | 100.0%  |
|                                          |                |         |

NOTE 1: EST STATE REVENUE FUNDING FOR FY24 IS BASED ON AN AVERAGE DAILY MEMBERSHIP OF 2220 (0-20-0-54)

Note 2: ROUNDING MAY PRODUCE SLIGHT VARIATIONS IN TOTALS.