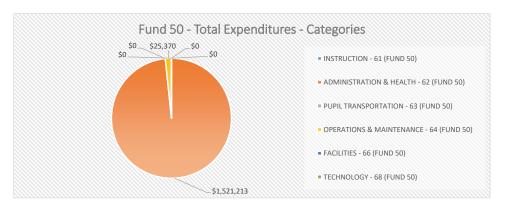

## FUND 50 - CATEGORICAL ESTIMATE OF NEEDS - FY24

| CATEGORIES                              | FY24 PROJEC  | CTED   |
|-----------------------------------------|--------------|--------|
| INSTRUCTION - 61 (FUND 50)              | \$25,776,777 | 71.1%  |
| ADMINISTRATION & HEALTH - 62 (FUND 50)  | \$2,457,939  | 6.8%   |
| PUPIL TRANSPORTATION - 63 (FUND 50)     | \$2,980,704  | 8.2%   |
| OPERATIONS & MAINTENANCE - 64 (FUND 50) | \$3,423,694  | 9.4%   |
| FACILITIES - 66 (FUND 50)               | \$20,000     | 0.1%   |
| TECHNOLOGY - 68 (FUND 50)               | \$1,585,020  | 4.4%   |
| FUND 50 SITE OPERATING BUDGET           | \$36,244,134 | 100.0% |
|                                         |              |        |