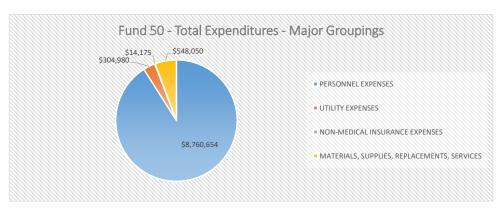

## FUND 50 - EXPENDITURES BY MAJOR GROUPINGS - SUMMARY BY SITE/SERVICE - FY24 Projected for FY 2023-2024

| SITE/SUPPORT                                           | PERSONNEL EXPENSES    | UTILITY EXPENSES    | NON-MEDICAL INSURANCE EXPENSES | MATERIALS, SUPPLIES, REPLACEMENTS,<br>SERVICES | FUND 50 SITE OPERATING BUDGET (\$) | FUND 50 SITE OPERATING BUDGET (%) |
|--------------------------------------------------------|-----------------------|---------------------|--------------------------------|------------------------------------------------|------------------------------------|-----------------------------------|
| CENTRAL ELEMENTARY                                     | \$3,952,461           | \$105,600           | \$4,515                        | \$136,348                                      | \$4,198,924                        | 11.6%                             |
| FAIRFIELD ELEMENTARY                                   | \$2,809,153           | \$101,900           | \$4,200                        | \$70,900                                       | \$2,986,153                        | 8.2%                              |
| MOUNTAIN VIEW ELEMENTARY                               | \$1,929,212           | \$65,600            | \$2,940                        | \$57,932                                       | \$2,055,684                        | 5.7%                              |
| NATURAL BRIDGE ELEMENTARY                              | \$2,810,093           | \$99,500            | \$5,079                        | \$59,230                                       | \$2,973,902                        | 8.2%                              |
| MAURY RIVER MIDDLE                                     | \$5,406,268           | \$245,600           | \$12,075                       | \$226,830                                      | \$5,890,773                        | 16.3%                             |
| ROCKBRIDGE COUNTY HIGH                                 | \$8,760,654           | \$304,980           | \$14,175                       | \$548,050                                      | \$9,627,859                        | 26.6%                             |
| DIVISION INSTRUCTION                                   | \$1,048,781           | \$12,000            | \$43,911                       | \$654,946                                      | \$1,759,638                        | 4.9%                              |
| DIVISION ADMINISTRATION                                | \$1,293,588           | \$24,500            | \$21,923                       | \$206,573                                      | \$1,546,583                        | 4.3%                              |
| DIVISION HEALTH SERVICES                               | \$369,582             | \$0                 | \$0                            | \$104,500                                      | \$474,082                          | 1.3%                              |
| DIVISION PUPIL TRANSPORTATION                          | \$1,793,665           | \$23,500            | \$68,435                       | \$1,015,266                                    | \$2,900,866                        | 8.0%                              |
| DIVISION OPERATIONS & MAINTENANCE                      | \$347,433             | \$58,100            | \$56,226                       | \$436,265                                      | \$898,024                          | 2.5%                              |
| DIVISION TECHNOLOGY                                    | \$288,447             | \$6,000             | \$0                            | \$637,200                                      | \$931,647                          | 2.6%                              |
| MAJOR GROUPINGS TOTALS (\$) MAJOR GROUPINGS TOTALS (%) | \$30,809,336<br>85.0% | \$1,047,280<br>2.9% | \$233,479<br>0.6%              | \$4,154,039<br>11.5%                           | \$36,244,134<br>100%               | 100%                              |