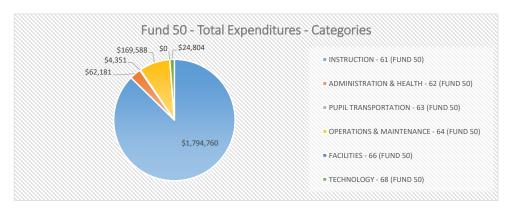

#### MOUNTAIN VIEW ELEMENTARY SCHOOL

| ı | - /                                     |                |         |                |         |           |          |  |
|---|-----------------------------------------|----------------|---------|----------------|---------|-----------|----------|--|
| ı | EXPENDITURE TYPE BY CATEGORIES          | FY24 PROJECTED | PERCENT | FY23 PROJECTED | PERCENT | \$ CHANGE | % CHANGE |  |
| ı | INSTRUCTION - 61 (FUND 50)              | \$1,794,760    | 87.3%   | \$1,729,380    | 86.9%   | \$65,380  | 3.8%     |  |
| ı | ADMINISTRATION & HEALTH - 62 (FUND 50)  | \$62,181       | 3.0%    | \$56,532       | 2.8%    | \$5,649   | 10.0%    |  |
| ı | PUPIL TRANSPORTATION - 63 (FUND 50)     | \$4,351        | 0.2%    | \$4,351        | 0.2%    | \$0       | 0.0%     |  |
| ı | OPERATIONS & MAINTENANCE - 64 (FUND 50) | \$169,588      | 8.2%    | \$176,208      | 8.9%    | -\$6,619  | -3.8%    |  |
| ı | FACILITIES - 66 (FUND 50)               | \$0            | 0.0%    | \$0            | 0.0%    | \$0       |          |  |
| ı | TECHNOLOGY - 68 (FUND 50)               | \$24,804       | 1.2%    | \$23,937       | 1.2%    | \$867     | 3.6%     |  |
| ı | <b>FUND 50 - TOTAL EXPENDITURES</b>     | \$2,055,684    | 100.0%  | \$1,990,407    | 100.0%  | \$65,277  | 3.3%     |  |
|   |                                         |                |         |                |         |           |          |  |

#### MOUNTAIN VIEW ELEMENTARY SCHOOL