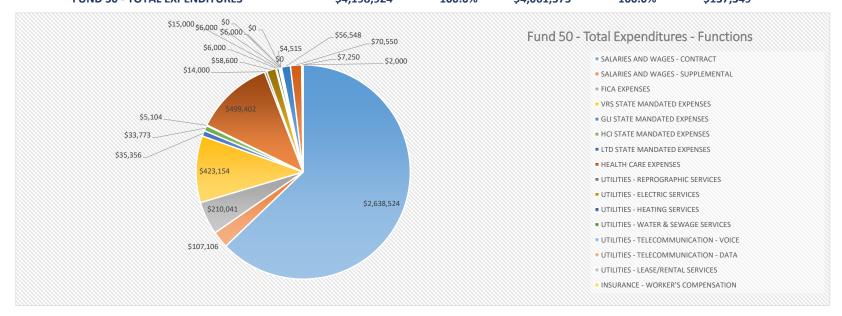

#### By Categories and Major Groupings

| EXPENDITURE TYPE BY CATEGORIES          | FY24 PROJECTED | PERCENT | FY23 PROJECTED | PERCENT | \$ CHANGE | % CHANGE |
|-----------------------------------------|----------------|---------|----------------|---------|-----------|----------|
| INSTRUCTION - 61 (FUND 50)              | \$3,688,057    | 87.8%   | \$3,528,980    | 86.9%   | \$159,077 | 4.5%     |
| ADMINISTRATION & HEALTH - 62 (FUND 50)  | \$72,780       | 1.7%    | \$66,868       | 1.6%    | \$5,912   | 8.8%     |
| PUPIL TRANSPORTATION - 63 (FUND 50)     | \$9,202        | 0.2%    | \$9,202        | 0.2%    | \$0       | 0.0%     |
| OPERATIONS & MAINTENANCE - 64 (FUND 50) | \$353,750      | 8.4%    | \$387,269      | 9.5%    | -\$33,519 | -8.7%    |
| FACILITIES - 66 (FUND 50)               | \$0            | 0.0%    | \$0            | 0.0%    | \$0       |          |
| TECHNOLOGY - 68 (FUND 50)               | \$75,135       | 1.8%    | \$69,255       | 1.7%    | \$5,879   | 8.5%     |
| FUND 50 - TOTAL EXPENDITURES            | \$4,198,924    | 100.0%  | \$4,061,575    | 100.0%  | \$137,349 | 3.4%     |

| EXPENDITURE TYPE BY MAJOR GROUPINGS         | FY24 PROJECTED | PERCENT | FY23 PROJECTED | PERCENT | \$ CHANGE | % CHANGE |
|---------------------------------------------|----------------|---------|----------------|---------|-----------|----------|
| PERSONNEL EXPENSES                          | \$3,952,461    | 94.1%   | \$3,770,112    | 92.8%   | \$182,349 | 4.8%     |
| UTILITY EXPENSES                            | \$105,600      | 2.5%    | \$105,600      | 2.6%    | \$0       | 0.0%     |
| NON-MEDICAL INSURANCE EXPENSES              | \$4,515        | 0.1%    | \$4,515        | 0.1%    | \$0       | 0.0%     |
| MATERIALS, SUPPLIES, REPLACEMENTS, SERVICES | \$136,348      | 3.2%    | \$181,348      | 4.5%    | -\$45,000 | -24.8%   |
| <b>FUND 50 - TOTAL EXPENDITURES</b>         | \$4,198,924    | 100.0%  | \$4,061,575    | 100.0%  | \$137,349 | 3.4%     |