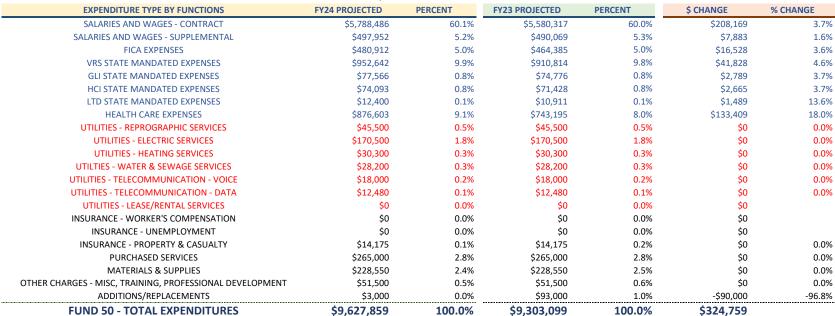

ANGE |
|---------------------------------------------|----------------|---------|----------------|---------|-----------|----------|
| PERSONNEL EXPENSES                          | \$8,760,654    | 91.0%   | \$8,345,894    | 89.7%   | \$414,759 | 5.0%     |
| UTILITY EXPENSES                            | \$304,980      | 3.2%    | \$304,980      | 3.3%    | \$0       | 0.0%     |
| NON-MEDICAL INSURANCE EXPENSES              | \$14,175       | 0.1%    | \$14,175       | 0.2%    | \$0       | 0.0%     |
| MATERIALS, SUPPLIES, REPLACEMENTS, SERVICES | \$548,050      | 5.7%    | \$638,050      | 6.9%    | -\$90,000 | -14.1%   |
| FUND 50 - TOTAL EXPENDITURES                | \$9,627,859    | 100.0%  | \$9,303,099    | 100.0%  | \$324,759 | 3.5%     |



## **ROCKBRIDGE COUNTY HIGH SCHOOL**







|              | APPENDIX I -                                       | Rockbridge County Public Schools Genera   | al Funds Est | timated Re | evenu | ue FY24 |      |             |        |            |        | \$36,244,134   | \$32,787,348   |
|--------------|----------------------------------------------------|-------------------------------------------|--------------|------------|-------|---------|------|-------------|--------|------------|--------|----------------|----------------|
| REVENUE TYPE | CLASSIFICATION                                     | BUDGET LINE                               | CATEGORY     | FUNCTION   | SITE  | PROGRAM | FUND | COST CENTER | REVENU | E VRS PLAN | OBJECT | FY24 PROJECTED | FY23 PROJECTED |
| STATE        | BASIC AID