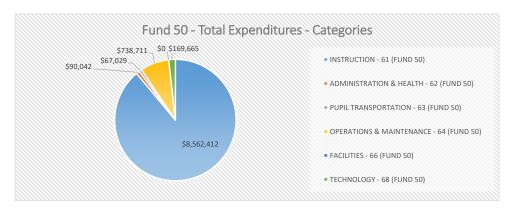

## FUND 50 - EXPENDITURES BY CATEGORIES - SUMMARY BY SITE/SERVICE - FY24 Projected for FY 2023-2024

| SITE/SUPPORT                      | INSTRUCTION - 61 (FUND 50) | ADMINISTRATION & HEALTH - 62 (FUND 50) | PUPIL TRANSPORTATION - 63 (FUND 50) | OPERATIONS & MAINTENANCE - 64 (FUND 50) | FACILITIES - 66 (FUND 50) | TECHNOLOGY - 68 (FUND 50) | FUND 50 SITE OPERATING BUDGET (\$) | FUND 50 SITE OPERATING BUDGET (%) |
|-----------------------------------|----------------------------|----------------------------------------|-------------------------------------|-----------------------------------------|---------------------------|---------------------------|------------------------------------|-----------------------------------|
| CENTRAL ELEMENTARY                | \$3,688,057                | \$72,780                               | \$9,202                             | \$353,750                               | \$0                       | \$75,135                  | \$4,198,924                        | 11.6%                             |
| FAIRFIELD ELEMENTARY              | \$2,518,059                | \$53,379                               | \$8,702                             | \$340,942                               | \$0                       | \$65,071                  | \$2,986,153                        | 8.2%                              |
| MOUNTAIN VIEW ELEMENTARY          | \$1,794,760                | \$62,181                               | \$4,351                             | \$169,588                               | \$0                       | \$24,804                  | \$2,055,684                        | 5.7%                              |
| NATURAL BRIDGE ELEMENTARY         | \$2,534,792                | \$48,280                               | \$4,351                             | \$329,281                               | \$0                       | \$57,198                  | \$2,973,902                        | 8.2%                              |
| MAURY RIVER MIDDLE                | \$4,931,059                | \$118,983                              | \$9,702                             | \$576,629                               | \$0                       | \$254,400                 | \$5,890,773                        | 16.3%                             |
| ROCKBRIDGE COUNTY HIGH            | \$8,562,412                | \$90,042                               | \$67,029                            | \$738,711                               | \$0                       | \$169,665                 | \$9,627,859                        | 26.6%                             |
| DIVISION INSTRUCTION              | \$1,747,638                | \$12,000                               | \$0                                 | \$0                                     | \$0                       | \$0                       | \$1,759,638                        | 4.9%                              |
| DIVISION ADMINISTRATION           | \$0                        | \$1,521,213                            | \$0                                 | \$25,370                                | \$0                       | \$0                       | \$1,546,583                        | 4.3%                              |
| DIVISION HEALTH SERVICES          | \$0                        | \$474,082                              | \$0                                 | \$0                                     | \$0                       | \$0                       | \$474,082                          | 1.3%                              |
| DIVISION PUPIL TRANSPORTATION     | \$0                        | \$3,000                                | \$2,877,366                         | \$18,500                                | \$0                       | \$2,000                   | \$2,900,866                        | 8.0%                              |
| DIVISION OPERATIONS & MAINTENANCE | \$0                        | \$2,000                                | \$0                                 | \$870,924                               | \$20,000                  | \$5,100                   | \$898,024                          | 2.5%                              |
| DIVISION TECHNOLOGY               | \$0                        | \$0                                    | \$0                                 | \$0                                     | \$0                       | \$931,647                 | \$931,647                          | 2.6%                              |
| CATEGORY TOTALS (\$)              | \$25,776,777               | \$2,457,939                            | \$2,980,704                         | \$3,423,694                             | \$20,000                  | \$1,585,020               | \$36,244,134                       |                                   |
| CATEGORY TOTALS (%)               | 71.1%                      | 6.8%                                   | 8.2%                                | 9.4%                                    | 0.1%                      | 4.4%                      | 100.0%                             |                                   |