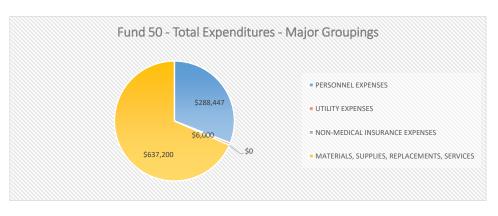

| EXPENDITURE TYPE BY MAJOR GROUPINGS         | FY24 PROJECTED | PERCENT | FY23 PROJECTED | PERCENT | \$ CHANGE | % CHANGE |
|---------------------------------------------|----------------|---------|----------------|---------|-----------|----------|
| PERSONNEL EXPENSES                          | \$347,433      | 38.7%   | \$363,495      | 40.1%   | -\$16,062 | -4.4%    |
| UTILITY EXPENSES                            | \$58,100       | 6.5%    | \$58,100       | 6.4%    | \$0       | 0.0%     |
| NON-MEDICAL INSURANCE EXPENSES              | \$56,226       | 6.3%    | \$48,759       | 5.4%    | \$7,467   | 15.3%    |
| MATERIALS, SUPPLIES, REPLACEMENTS, SERVICES | \$436,265      | 48.6%   | \$436,265      | 48.1%   | \$0       | 0.0%     |
| FUND 50 - TOTAL EXPENDITURES                | \$898,024      | 100.0%  | \$906,619      | 100.0%  | -\$8,595  | -0.9%    |