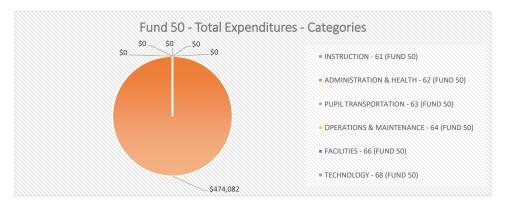

#### By Categories and Major Groupings

| EXPENDITURE TYPE BY CATEGORIES          | FY24 PROJECTED | PERCENT | FY23 PROJECTED | PERCENT | \$ CHANGE | % CHANGE |
|-----------------------------------------|----------------|---------|----------------|---------|-----------|----------|
| INSTRUCTION - 61 (FUND 50)              | \$0            | 0.0%    | \$0            | 0.0%    | \$0       |          |
| ADMINISTRATION & HEALTH - 62 (FUND 50)  | \$474,082      | 100.0%  | \$424,349      | 100.0%  | \$49,733  | 11.7%    |
| PUPIL TRANSPORTATION - 63 (FUND 50)     | \$0            | 0.0%    | \$0            | 0.0%    | \$0       |          |
| OPERATIONS & MAINTENANCE - 64 (FUND 50) | \$0            | 0.0%    | \$0            | 0.0%    | \$0       |          |
| FACILITIES - 66 (FUND 50)               | \$0            | 0.0%    | \$0            | 0.0%    | \$0       |          |
| TECHNOLOGY - 68 (FUND 50)               | \$0            | 0.0%    | \$0            | 0.0%    | \$0       |          |
| FUND 50 - TOTAL EXPENDITURES            | \$474,082      | 100.0%  | \$424,349      | 100.0%  | \$49,733  | 11.7%    |