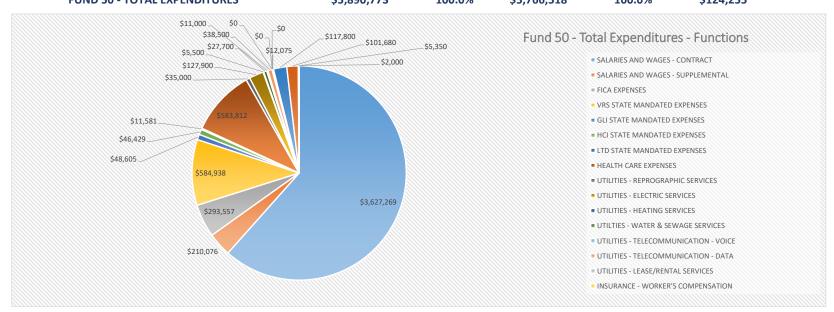

#### FUND 50 - EXPENDITURES BY FUNCTIONS - SUMMARY BY SITE - FY24

| ı |                                                          |             |             |             |                  |             |             |              |
|---|----------------------------------------------------------|-------------|-------------|-------------|------------------|-------------|-------------|--------------|
|   | EXPENDITURE TYPE BY FUNCTIONS                            | CES         | FES         | MVES        | NBES             | MRMS        | RCHS        | TOTAL        |
|   | SALARIES AND WAGES - CONTRACT                            | \$2,638,524 | \$1,882,275 | \$1,248,807 | \$1,887,497      | \$3,627,269 | \$5,788,486 | \$17,072,858 |
|   | SALARIES AND WAGES - SUPPLEMENTAL                        | \$107,106   | \$81,027    | \$74,859    | \$101,677        | \$210,076   | \$497,952   | \$1,072,697  |
|   | FICA EXPENSES                                            | \$210,041   | \$150,193   | \$101,260   | \$152,172        | \$293,557   | \$480,912   | \$1,388,135  |
|   | VRS STATE MANDATED EXPENSES                              | \$423,154   | \$297,612   | \$201,417   | \$296,767        | \$584,938   | \$952,642   | \$2,756,531  |
|   | GLI STATE MANDATED EXPENSES                              | \$35,356    | \$25,222    | \$16,734    | \$25,292         | \$48,605    | \$77,566    | \$228,776    |
|   | HCI STATE MANDATED EXPENSES                              | \$33,773    | \$24,093    | \$15,985    | \$24,160         | \$46,429    | \$74,093    | \$218,533    |
|   | LTD STATE MANDATED EXPENSES                              | \$5,104     | \$5,007     | \$5,045     | \$6,352          | \$11,581    | \$12,400    | \$45,489     |
|   | HEALTH CARE EXPENSES                                     | \$499,402   | \$343,724   | \$265,105   | \$316,176        | \$583,812   | \$876,603   | \$2,884,822  |
|   | UTILITIES - REPROGRAPHIC SERVICES                        | \$14,000    | \$7,500     | \$5,500     | \$9,500          | \$35,000    | \$45,500    | \$117,000    |
|   | UTILITIES - ELECTRIC SERVICES                            | \$58,600    | \$70,300    | \$45,300    | \$70,300         | \$127,900   | \$170,500   | \$542,900    |
|   | UTILITIES - HEATING SERVICES                             | \$6,000     | \$3,500     | \$3,700     | \$1,300          | \$5,500     | \$30,300    | \$50,300     |
|   | UTILITIES - WATER & SEWAGE SERVICES                      | \$15,000    | \$3,500     | \$0         | \$6,300          | \$27,700    | \$28,200    | \$80,700     |
|   | UTILITIES - TELECOMMUNICATION - VOICE                    | \$6,000     | \$10,500    | \$4,500     | \$5,500          | \$11,000    | \$18,000    | \$55,500     |
|   | UTILITIES - TELECOMMUNICATION - DATA                     | \$6,000     | \$6,600     | \$6,600     | \$6,600          | \$38,500    | \$12,480    | \$76,780     |
|   | UTILITIES - LEASE/RENTAL SERVICES                        | \$0         | \$0         | \$0         | \$0              | \$0         | \$0         | \$0          |
|   | INSURANCE - WORKER'S COMPENSATION                        | \$0         | \$0         | \$0         | \$0              | \$0         | \$0         | \$0          |
|   | INSURANCE - UNEMPLOYMENT                                 | \$0         | \$0         | \$0         | \$0              | \$0         | \$0         | \$0          |
|   | INSURANCE - PROPERTY & CASUALTY                          | \$4,515     | \$4,200     | \$2,940     | \$5 <i>,</i> 079 | \$12,075    | \$14,175    | \$42,984     |
|   | PURCHASED SERVICES                                       | \$56,548    | \$19,000    | \$34,652    | \$13,700         | \$117,800   | \$265,000   | \$506,700    |
|   | MATERIALS & SUPPLIES                                     | \$70,550    | \$45,600    | \$19,580    | \$39,630         | \$101,680   | \$228,550   | \$505,590    |
|   | OTHER CHARGES - MISC, TRAINING, PROFESSIONAL DEVELOPMENT | \$7,250     | \$4,300     | \$1,700     | \$3,900          | \$5,350     | \$51,500    | \$74,000     |
|   | ADDITIONS/REPLACEMENTS                                   | \$2,000     | \$2,000     | \$2,000     | \$2,000          | \$2,000     | \$3,000     | \$13,000     |
|   | FUND 50 - TOTAL EXPENDITURES                             | \$4,198,924 | \$2,986,153 | \$2,055,684 | \$2,973,902      | \$5,890,773 | \$9,627,859 | \$27,733,294 |
|   |                                                          |             |             |             |                  |             |             |              |