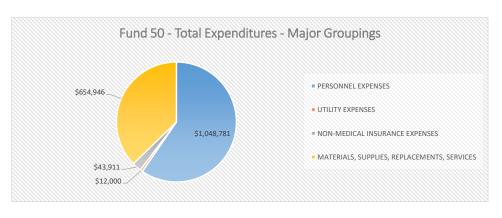

#### **DIVISION INSTRUCTION**

100.0%

100.0%

6.6%

| EXPENDITURE TYPE BY MAJOR GROUPINGS         | FY24 PROJECTED | PERCENT | FY23 PROJECTED | PERCENT | \$ CHANGE | % CHANGE |
|---------------------------------------------|----------------|---------|----------------|---------|-----------|----------|
| PERSONNEL EXPENSES                          | \$1,048,781    | 59.6%   | \$853,766      | 51.7%   | \$195,015 | 22.8%    |
| UTILITY EXPENSES                            | \$12,000       | 0.7%    | \$12,000       | 0.7%    | \$0       | 0.0%     |
| NON-MEDICAL INSURANCE EXPENSES              | \$43,911       | 2.5%    | \$43,911       | 2.7%    | \$0       | 0.0%     |
| MATERIALS, SUPPLIES, REPLACEMENTS, SERVICES | \$654,946      | 37.2%   | \$741,698      | 44.9%   | -\$86,752 | -11.7%   |
| FUND 50 - TOTAL EXPENDITURES                | \$1,759,638    | 100.0%  | \$1,651,375    | 100.0%  | \$108,263 | 6.6%     |