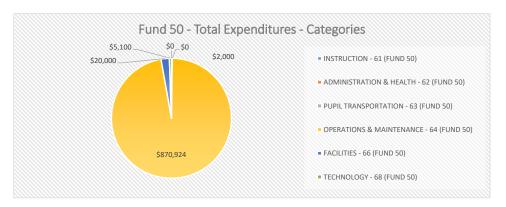

#### By Categories and Major Groupings

| EXPENDITURE TYPE BY CATEGORIES          | FY24 PROJECTED | PERCENT | FY23 PROJECTED | PERCENT | \$ CHANGE | % CHANGE |
|-----------------------------------------|----------------|---------|----------------|---------|-----------|----------|
| INSTRUCTION - 61 (FUND 50)              | \$0            | 0.0%    | \$0            | 0.0%    | \$0       |          |
| ADMINISTRATION & HEALTH - 62 (FUND 50)  | \$2,000        | 0.2%    | \$2,000        | 0.2%    | \$0       | 0.0%     |
| PUPIL TRANSPORTATION - 63 (FUND 50)     | \$0            | 0.0%    | \$0            | 0.0%    | \$0       |          |
| OPERATIONS & MAINTENANCE - 64 (FUND 50) | \$870,924      | 97.0%   | \$879,519      | 97.0%   | -\$8,595  | -1.0%    |
| FACILITIES - 66 (FUND 50)               | \$20,000       | 2.2%    | \$20,000       | 2.2%    | \$0       | 0.0%     |
| TECHNOLOGY - 68 (FUND 50)               | \$5,100        | 0.6%    | \$5,100        | 0.6%    | \$0       | 0.0%     |
| FUND 50 - TOTAL EXPENDITURES            | \$898,024      | 100.0%  | \$906,619      | 100.0%  | -\$8,595  | -0.9%    |