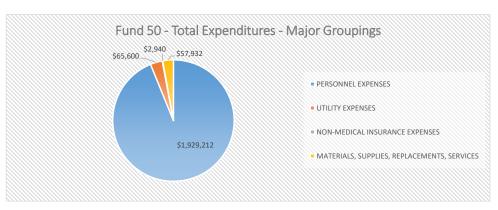

| EXPENDITURE TYPE BY MAJOR GROUPINGS         | FY24 PROJECTED | PERCENT | FY23 PROJECTED | PERCENT | \$ CHANGE | % CHANGE |
|---------------------------------------------|----------------|---------|----------------|---------|-----------|----------|
| PERSONNEL EXPENSES                          | \$1,929,212    | 93.8%   | \$1,853,935    | 93.1%   | \$75,277  | 4.1%     |
| UTILITY EXPENSES                            | \$65,600       | 3.2%    | \$65,600       | 3.3%    | \$0       | 0.0%     |
| NON-MEDICAL INSURANCE EXPENSES              | \$2,940        | 0.1%    | \$2,940        | 0.1%    | \$0       | 0.0%     |
| MATERIALS, SUPPLIES, REPLACEMENTS, SERVICES | \$57,932       | 2.8%    | \$67,932       | 3.4%    | -\$10,000 | -14.7%   |
| <b>FUND 50 - TOTAL EXPENDITURES</b>         | \$2,055,684    | 100.0%  | \$1,990,407    | 100.0%  | \$65,277  | 3.3%     |

#### MOUNTAIN VIEW ELEMENTARY SCHOOL