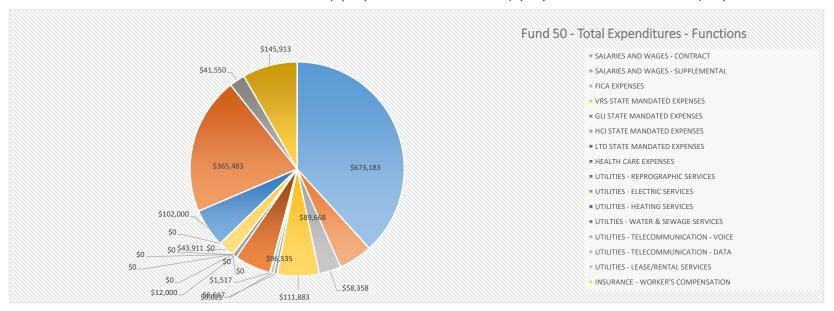

#### **DIVISION INSTRUCTION**

| by Function Codes                                        |                |         |                |         |            |          |
|----------------------------------------------------------|----------------|---------|----------------|---------|------------|----------|
| EXPENDITURE TYPE BY FUNCTIONS                            | FY24 PROJECTED | PERCENT | FY23 PROJECTED | PERCENT | \$ CHANGE  | % CHANGE |
| SALARIES AND WAGES - CONTRACT                            | \$673,183      | 38.3%   | \$553,383      | 33.5%   | \$119,800  | 21.6%    |
| SALARIES AND WAGES - SUPPLEMENTAL                        | \$89,668       | 5.1%    | \$89,668       | 5.4%    | \$0        | 0.0%     |
| FICA EXPENSES                                            | \$58,358       | 3.3%    | \$49,193       | 3.0%    | \$9,165    | 18.6%    |
| VRS STATE MANDATED EXPENSES                              | \$111,883      | 6.4%    | \$91,972       | 5.6%    | \$19,911   | 21.6%    |
| GLI STATE MANDATED EXPENSES                              | \$9,021        | 0.5%    | \$7,415        | 0.4%    | \$1,605    | 21.6%    |
| HCI STATE MANDATED EXPENSES                              | \$8,617        | 0.5%    | \$7,083        | 0.4%    | \$1,533    | 21.6%    |
| LTD STATE MANDATED EXPENSES                              | \$1,517        | 0.1%    | \$828          | 0.1%    | \$689      | 83.2%    |
| HEALTH CARE EXPENSES                                     | \$96,535       | 5.5%    | \$54,223       | 3.3%    | \$42,312   | 78.0%    |
| UTILITIES - REPROGRAPHIC SERVICES                        | \$12,000       | 0.7%    | \$12,000       | 0.7%    | \$0        | 0.0%     |
| UTILITIES - ELECTRIC SERVICES                            | \$0            | 0.0%    | \$0            | 0.0%    | \$0        |          |
| UTILITIES - HEATING SERVICES                             | \$0            | 0.0%    | \$0            | 0.0%    | \$0        |          |
| UTILTIES - WATER & SEWAGE SERVICES                       | \$0            | 0.0%    | \$0            | 0.0%    | \$0        |          |
| UTILITIES - TELECOMMUNICATION - VOICE                    | \$0            | 0.0%    | \$0            | 0.0%    | \$0        |          |
| UTILITIES - TELECOMMUNICATION - DATA                     | \$0            | 0.0%    | \$0            | 0.0%    | \$0        |          |
| UTILITIES - LEASE/RENTAL SERVICES                        | \$0            | 0.0%    | \$0            | 0.0%    | \$0        |          |
| INSURANCE - WORKER'S COMPENSATION                        | \$43,911       | 2.5%    | \$43,911       | 2.7%    | \$0        | 0.0%     |
| INSURANCE - UNEMPLOYMENT                                 | \$0            | 0.0%    | \$0            | 0.0%    | \$0        |          |
| INSURANCE - PROPERTY & CASUALTY                          | \$0            | 0.0%    | \$0            | 0.0%    | \$0        |          |
| PURCHASED SERVICES                                       | \$102,000      | 5.8%    | \$102,000      | 6.2%    | \$0        | 0.0%     |
| MATERIALS & SUPPLIES                                     | \$365,483      | 20.8%   | \$339,421      | 20.6%   | \$26,062   | 7.7%     |
| OTHER CHARGES - MISC, TRAINING, PROFESSIONAL DEVELOPMENT | \$41,550       | 2.4%    | \$41,550       | 2.5%    | \$0        | 0.0%     |
| ADDITIONS/REPLACEMENTS                                   | \$145,913      | 8.3%    | \$258,727      | 15.7%   | -\$112,814 | -43.6%   |
| FUND 50 - TOTAL EXPENDITURES                             | \$1,759,638    | 100.0%  | \$1,651,375    | 100.0%  | \$108,263  |          |