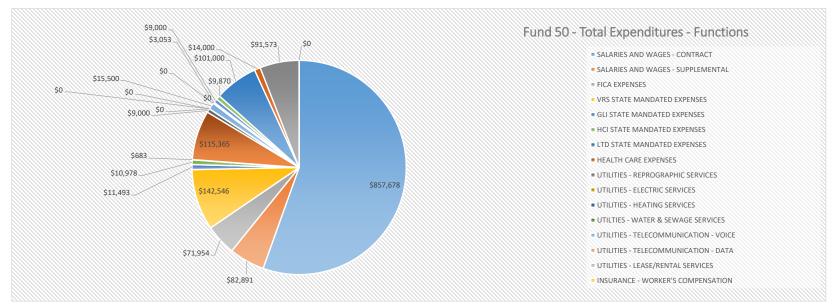

#### **DIVISION INSTRUCTION**

| by Function Codes                                        |                |         |                |         |            |          |
|----------------------------------------------------------|----------------|---------|----------------|---------|------------|----------|
| EXPENDITURE TYPE BY FUNCTIONS                            | FY24 PROJECTED | PERCENT | FY23 PROJECTED | PERCENT | \$ CHANGE  | % CHANGE |
| SALARIES AND WAGES - CONTRACT                            | \$673,183      | 38.3%   | \$553,383      | 33.5%   | \$119,800  | 21.6%    |
| SALARIES AND WAGES - SUPPLEMENTAL                        | \$89,668       | 5.1%    | \$89,668       | 5.4%    | \$0        | 0.0%     |
| FICA EXPENSES                                            | \$58,358       | 3.3%    | \$49,193       | 3.0%    | \$9,165    | 18.6%    |
| VRS STATE MANDATED EXPENSES                              | \$111,883      | 6.4%    | \$91,972       | 5.6%    | \$19,911   | 21.6%    |
| GLI STATE MANDATED EXPENSES                              | \$9,021        | 0.5%    | \$7,415        | 0.4%    | \$1,605    | 21.6%    |
| HCI STATE MANDATED EXPENSES                              | \$8,617        | 0.5%    | \$7,083        | 0.4%    | \$1,533    | 21.6%    |
| LTD STATE MANDATED EXPENSES                              | \$1,517        | 0.1%    | \$828          | 0.1%    | \$689      | 83.2%    |
| HEALTH CARE EXPENSES                                     | \$96,535       | 5.5%    | \$54,223       | 3.3%    | \$42,312   | 78.0%    |
| UTILITIES - REPROGRAPHIC SERVICES                        | \$12,000       | 0.7%    | \$12,000       | 0.7%    | \$0        | 0.0%     |
| UTILITIES - ELECTRIC SERVICES                            | \$0            | 0.0%    | \$0            | 0.0%    | \$0        |          |
| UTILITIES - HEATING SERVICES                             | \$0            | 0.0%    | \$0            | 0.0%    | \$0        |          |
| UTILTIES - WATER & SEWAGE SERVICES                       | \$0            | 0.0%    | \$0            | 0.0%    | \$0        |          |
| UTILITIES - TELECOMMUNICATION - VOICE                    | \$0            | 0.0%    | \$0            | 0.0%    | \$0        |          |
| UTILITIES - TELECOMMUNICATION - DATA                     | \$0            | 0.0%    | \$0            | 0.0%    | \$0        |          |
| UTILITIES - LEASE/RENTAL SERVICES                        | \$0            | 0.0%    | \$0            | 0.0%    | \$0        |          |
| INSURANCE - WORKER'S COMPENSATION                        | \$43,911       | 2.5%    | \$43,911       | 2.7%    | \$0        | 0.0%     |
| INSURANCE - UNEMPLOYMENT                                 | \$0            | 0.0%    | \$0            | 0.0%    | \$0        |          |
| INSURANCE - PROPERTY & CASUALTY                          | \$0            | 0.0%    | \$0            | 0.0%    | \$0        |          |
| PURCHASED SERVICES                                       | \$102,000      | 5.8%    | \$102,000      | 6.2%    | \$0        | 0.0%     |
| MATERIALS & SUPPLIES                                     | \$365,483      | 20.8%   | \$339,421      | 20.6%   | \$26,062   | 7.7%     |
| OTHER CHARGES - MISC, TRAINING, PROFESSIONAL DEVELOPMENT | \$41,550       | 2.4%    | \$41,550       | 2.5%    | \$0        | 0.0%     |
| ADDITIONS/REPLACEMENTS                                   | \$145,913      | 8.3%    | \$258,727      | 15.7%   | -\$112,814 | -43.6%   |
| FUND 50 - TOTAL EXPENDITURES                             | \$1,759,638    | 100.0%  | \$1,651,375    | 100.0%  | \$108,263  |          |