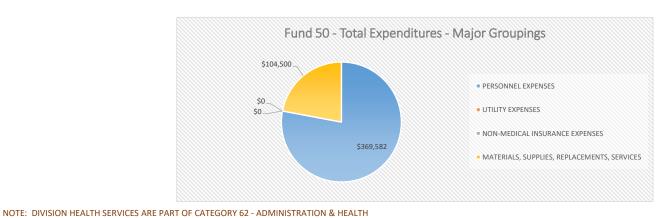

#### **DIVISION HEALTH SERVICES**

#### By Categories and Major Groupings

| EXPENDITURE TYPE BY CATEGORIES          | FY24 PROJECTED | PERCENT | FY23 PROJECTED | PERCENT | \$ CHANGE | % CHANGE |
|-----------------------------------------|----------------|---------|----------------|---------|-----------|----------|
| INSTRUCTION - 61 (FUND 50)              | \$0            | 0.0%    | \$0            | 0.0%    | \$0       |          |
| ADMINISTRATION & HEALTH - 62 (FUND 50)  | \$474,082      | 100.0%  | \$424,349      | 100.0%  | \$49,733  | 11.7%    |
| PUPIL TRANSPORTATION - 63 (FUND 50)     | \$0            | 0.0%    | \$0            | 0.0%    | \$0       |          |
| OPERATIONS & MAINTENANCE - 64 (FUND 50) | \$0            | 0.0%    | \$0            | 0.0%    | \$0       |          |
| FACILITIES - 66 (FUND 50)               | \$0            | 0.0%    | \$0            | 0.0%    | \$0       |          |
| TECHNOLOGY - 68 (FUND 50)               | \$0            | 0.0%    | \$0            | 0.0%    | \$0       |          |
| FUND 50 - TOTAL EXPENDITURES            | \$474,082      | 100.0%  | \$424,349      | 100.0%  | \$49,733  | 11.7%    |

| EXPENDITURE TYPE BY MAJOR GROUPINGS         | FY24 PROJECTED | PERCENT | FY23 PROJECTED | PERCENT | \$ CHANGE | % CHANGE |
|---------------------------------------------|----------------|---------|----------------|---------|-----------|----------|
| PERSONNEL EXPENSES                          | \$369,582      | 78.0%   | \$319,849      | 75.4%   | \$49,733  | 15.5%    |
| UTILITY EXPENSES                            | \$0            | 0.0%    | \$0            | 0.0%    | \$0       |          |
| NON-MEDICAL INSURANCE EXPENSES              | \$0            | 0.0%    | \$0            | 0.0%    | \$0       |          |
| MATERIALS, SUPPLIES, REPLACEMENTS, SERVICES | \$104,500      | 22.0%   | \$104,500      | 24.6%   | \$0       | 0.0%     |
| FUND 50 - TOTAL EXPENDITURES                | \$474,082      | 100.0%  | \$424,349      | 100.0%  | \$49,733  | 11.7%    |