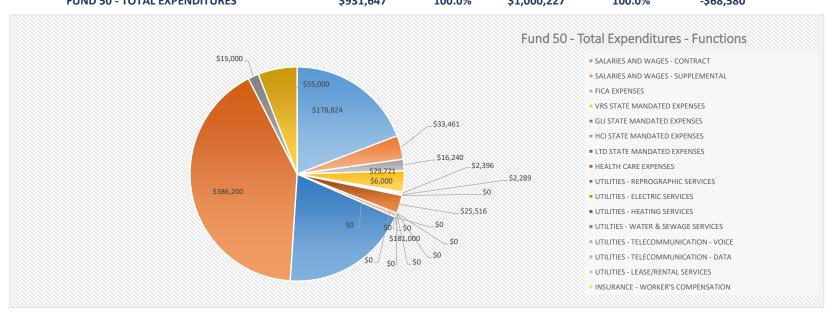

#### **DIVISION TECHNOLOGY SERVICES**

| EXPENDITURE TYPE BY MAJOR GROUPINGS         | FY24 PROJECTED | PERCENT | FY23 PROJECTED | PERCENT | \$ CHANGE | % CHANGE |
|---------------------------------------------|----------------|---------|----------------|---------|-----------|----------|
| PERSONNEL EXPENSES                          | \$288,447      | 31.0%   | \$357,027      | 35.7%   | -\$68,580 | -19.2%   |
| UTILITY EXPENSES                            | \$6,000        | 0.6%    | \$6,000        | 0.6%    | \$0       | 0.0%     |
| NON-MEDICAL INSURANCE EXPENSES              | \$0            | 0.0%    | \$0            | 0.0%    | \$0       |          |
| MATERIALS, SUPPLIES, REPLACEMENTS, SERVICES | \$637,200      | 68.4%   | \$637,200      | 63.7%   | \$0       | 0.0%     |
| FUND 50 - TOTAL EXPENDITURES                | \$931,647      | 100.0%  | \$1,000,227    | 100.0%  | -\$68,580 | -6.9%    |

#### **DIVISION TECHNOLOGY SERVICES**

| EXPENDITURE TYPE BY FUNCTIONS                            | FY24 PROJECTED | PERCENT | FY23 PROJECTED | PERCENT | \$ CHANGE | % CHANGE |
|----------------------------------------------------------|----------------|---------|----------------|---------|-----------|----------|
| SALARIES AND WAGES - CONTRACT                            | \$178,824      | 19.2%   | \$231,638      | 23.2%   | -\$52,814 | -22.8%   |
| SALARIES AND WAGES - SUPPLEMENTAL                        | \$33,461       | 3.6%    | \$33,461       | 3.3%    | \$0       | 0.0%     |
| FICA EXPENSES                                            | \$16,240       | 1.7%    | \$20,280       | 2.0%    | -\$4,040  | -19.9%   |
| VRS STATE MANDATED EXPENSES                              | \$29,721       | 3.2%    | \$38,498       | 3.8%    | -\$8,778  | -22.8%   |
| GLI STATE MANDATED EXPENSES                              | \$2,396        | 0.3%    | \$3,104        | 0.3%    | -\$708    | -22.8%   |
| HCI STATE MANDATED EXPENSES                              | \$2,289        | 0.2%    | \$2,965        | 0.3%    | -\$676    | -22.8%   |
| LTD STATE MANDATED EXPENSES                              | \$0            | 0.0%    | \$0            | 0.0%    | \$0       |          |
| HEALTH CARE EXPENSES                                     | \$25,516       | 2.7%    | \$27,081       | 2.7%    | -\$1,564  | -5.8%    |
| UTILITIES - REPROGRAPHIC SERVICES                        | \$0            | 0.0%    | \$0            | 0.0%    | \$0       |          |
| UTILITIES - ELECTRIC SERVICES                            | \$0            | 0.0%    | \$0            | 0.0%    | \$0       |          |
| UTILITIES - HEATING SERVICES                             | \$0            | 0.0%    | \$0            | 0.0%    | \$0       |          |
| <b>UTILTIES - WATER &amp; SEWAGE SERVICES</b>            | \$0            | 0.0%    | \$0            | 0.0%    | \$0       |          |
| UTILITIES - TELECOMMUNICATION - VOICE                    | \$0            | 0.0%    | \$0            | 0.0%    | \$0       |          |
| UTILITIES - TELECOMMUNICATION - DATA                     | \$6,000        | 0.6%    | \$6,000        | 0.6%    | \$0       | 0.0%     |
| UTILITIES - LEASE/RENTAL SERVICES                        | \$0            | 0.0%    | \$0            | 0.0%    | \$0       |          |
| INSURANCE - WORKER'S COMPENSATION                        | \$0            | 0.0%    | \$0            | 0.0%    | \$0       |          |
| INSURANCE - UNEMPLOYMENT                                 | \$0            | 0.0%    | \$0            | 0.0%    | \$0       |          |
| INSURANCE - PROPERTY & CASUALTY                          | \$0            | 0.0%    | \$0            | 0.0%    | \$0       |          |
| PURCHASED SERVICES                                       | \$181,000      | 19.4%   | \$181,000      | 18.1%   | \$0       | 0.0%     |
| MATERIALS & SUPPLIES                                     | \$386,200      | 41.5%   | \$386,200      | 38.6%   | \$0       | 0.0%     |
| OTHER CHARGES - MISC, TRAINING, PROFESSIONAL DEVELOPMENT | \$15,000       | 1.6%    | \$15,000       | 1.5%    | \$0       | 0.0%     |
| ADDITIONS/REPLACEMENTS                                   | \$55,000       | 5.9%    | \$55,000       | 5.5%    | \$0       | 0.0%     |
| FUND 50 - TOTAL EXPENDITURES                             | \$931,647      | 100.0%  | \$1,000,227    | 100.0%  | -\$68,580 |          |
|                                                          |                |         |                |         |           |          |