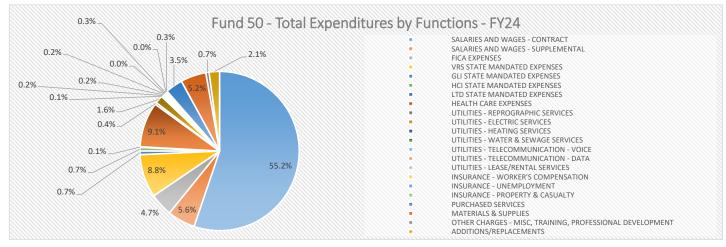

#### FUND 50 - TOTAL EXPENDITURES BY FUNCTIONS - FY24

| EXPENDITURE TYPE BY FUNCTIONS                            | TOTAL        |
|----------------------------------------------------------|--------------|
| SALARIES AND WAGES - CONTRACT                            | \$20,004,328 |
| SALARIES AND WAGES - SUPPLEMENTAL                        | \$2,046,767  |
| FICA EXPENSES                                            | \$1,686,909  |
| VRS STATE MANDATED EXPENSES                              | \$3,184,907  |
| GLI STATE MANDATED EXPENSES                              | \$268,058    |
| HCI STATE MANDATED EXPENSES                              | \$256,055    |
| LTD STATE MANDATED EXPENSES                              | \$50,592     |
| HEALTH CARE EXPENSES                                     | \$3,311,720  |
| UTILITIES - REPROGRAPHIC SERVICES                        | \$143,000    |
| UTILITIES - ELECTRIC SERVICES                            | \$583,400    |
| UTILITIES - HEATING SERVICES                             | \$52,800     |
| UTILITIES - WATER & SEWAGE SERVICES                      | \$80,700     |
| UTILITIES - TELECOMMUNICATION - VOICE                    | \$85,500     |
| UTILITIES - TELECOMMUNICATION - DATA                     | \$89,880     |
| UTILITIES - LEASE/RENTAL SERVICES                        | \$12,000     |
| INSURANCE - WORKER'S COMPENSATION                        | \$117,098    |
| INSURANCE - UNEMPLOYMENT                                 | \$9,000      |
| INSURANCE - PROPERTY & CASUALTY                          | \$107,381    |
| PURCHASED SERVICES                                       | \$1,268,731  |
| MATERIALS & SUPPLIES                                     | \$1,880,773  |
| OTHER CHARGES - MISC, TRAINING, PROFESSIONAL DEVELOPMENT | \$241,623    |
| ADDITIONS/REPLACEMENTS                                   | \$762,913    |
| FUND 50 - TOTAL EXPENDITURES                             | \$36,244,134 |