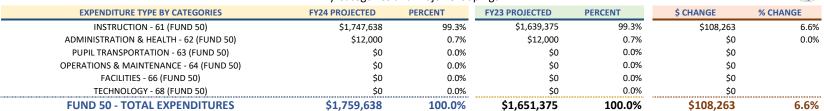

#### **DIVISION INSTRUCTION**

100.0%

100.0%

6.6%

| EXPENDITURE TYPE BY MAJOR GROUPINGS         | FY24 PROJECTED | PERCENT | FY23 PROJECTED | PERCENT | \$ CHANGE | % CHANGE |
|---------------------------------------------|----------------|---------|----------------|---------|-----------|----------|
| PERSONNEL EXPENSES                          | \$1,048,781    | 59.6%   | \$853,766      | 51.7%   | \$195,015 | 22.8%    |
| UTILITY EXPENSES                            | \$12,000       | 0.7%    | \$12,000       | 0.7%    | \$0       | 0.0%     |
| NON-MEDICAL INSURANCE EXPENSES              | \$43,911       | 2.5%    | \$43,911       | 2.7%    | \$0       | 0.0%     |
| MATERIALS, SUPPLIES, REPLACEMENTS, SERVICES | \$654,946      | 37.2%   | \$741,698      | 44.9%   | -\$86,752 | -11.7%   |
| FUND 50 - TOTAL EXPENDITURES                | \$1,759,638    | 100.0%  | \$1,651,375    | 100.0%  | \$108,263 | 6.6%     |