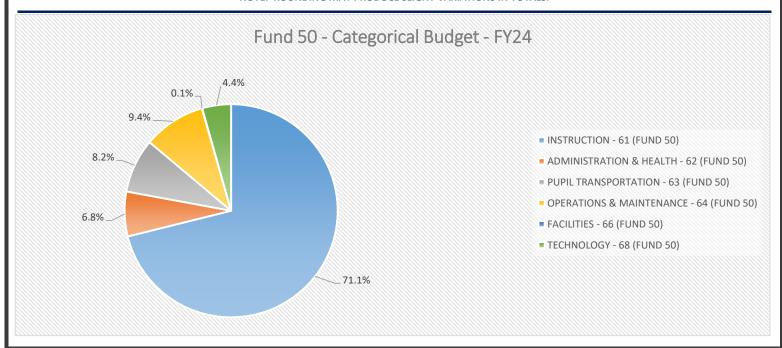

## FUND 50 - CATEGORICAL ESTIMATE OF NEEDS - FY24

| CATEGORIES                              | FY24 PROJEC  | CTED   |
|-----------------------------------------|--------------|--------|
| INSTRUCTION - 61 (FUND 50)              | \$25,776,777 | 71.1%  |
| ADMINISTRATION & HEALTH - 62 (FUND 50)  | \$2,457,939  | 6.8%   |
| PUPIL TRANSPORTATION - 63 (FUND 50)     | \$2,980,704  | 8.2%   |
| OPERATIONS & MAINTENANCE - 64 (FUND 50) | \$3,423,694  | 9.4%   |
| FACILITIES - 66 (FUND 50)               | \$20,000     | 0.1%   |
| TECHNOLOGY - 68 (FUND 50)               | \$1,585,020  | 4.4%   |
| FUND 50 SITE OPERATING BUDGET           | \$36,244,134 | 100.0% |
|                                         |              |        |