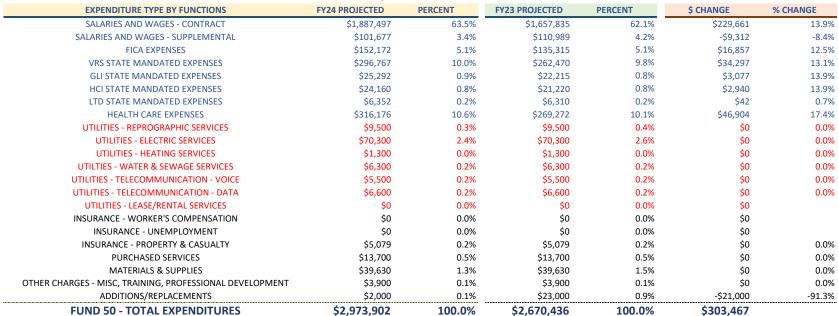

#### NATURAL BRIDGE ELEMENTARY SCHOOL

|                                    |                 | -       |                |         |           |          |
|------------------------------------|-----------------|---------|----------------|---------|-----------|----------|
| EXPENDITURE TYPE BY CATEGORIES     | FY24 PROJECTED  | PERCENT | FY23 PROJECTED | PERCENT | \$ CHANGE | % CHANGE |
| INSTRUCTION - 61 (FUND 50)         | \$2,534,792     | 85.2%   | \$2,253,363    | 84.4%   | \$281,428 | 12.5%    |
| ADMINISTRATION & HEALTH - 62 (FUND | 50) \$48,280    | 1.6%    | \$44,059       | 1.6%    | \$4,221   | 9.6%     |
| PUPIL TRANSPORTATION - 63 (FUND 5  | 0) \$4,351      | 0.1%    | \$4,351        | 0.2%    | \$0       | 0.0%     |
| OPERATIONS & MAINTENANCE - 64 (FUN | D 50) \$329,281 | 11.1%   | \$314,027      | 11.8%   | \$15,254  | 4.9%     |
| FACILITIES - 66 (FUND 50)          | \$0             | 0.0%    | \$0            | 0.0%    | \$0       |          |
| TECHNOLOGY - 68 (FUND 50)          | \$57,198        | 1.9%    | \$54,635       | 2.0%    | \$2,563   | 4.7%     |
| FUND 50 - TOTAL EXPENDITUR         | RES \$2,973,902 | 100.0%  | \$2,670,436    | 100.0%  | \$303,467 | 11.4%    |