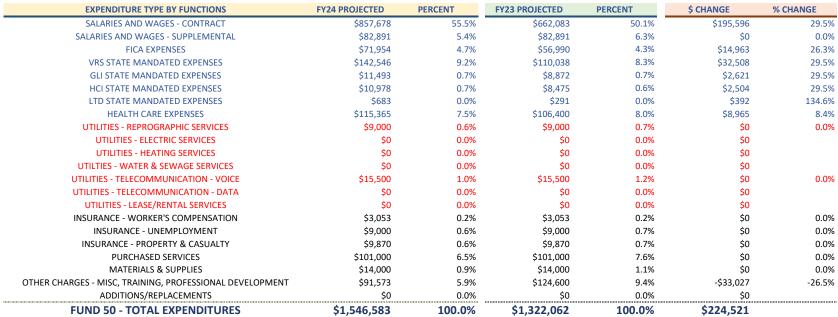

#### **DIVISION ADMINISTRATION**

| EXPENDITURE TYPE BY CATEGORIES          | FY24 PROJECTED | PERCENT | FY23 PROJECTED | PERCENT | \$ CHANGE | % CHANGE |
|-----------------------------------------|----------------|---------|----------------|---------|-----------|----------|
| INSTRUCTION - 61 (FUND 50)              | \$0            | 0.0%    | \$0            | 0.0%    | \$0       |          |
| ADMINISTRATION & HEALTH - 62 (FUND 50)  | \$1,521,213    | 98.4%   | \$1,296,692    | 98.1%   | \$224,521 | 17.3%    |
| PUPIL TRANSPORTATION - 63 (FUND 50)     | \$0            | 0.0%    | \$0            | 0.0%    | \$0       |          |
| OPERATIONS & MAINTENANCE - 64 (FUND 50) | \$25,370       | 1.6%    | \$25,370       | 1.9%    | \$0       | 0.0%     |
| FACILITIES - 66 (FUND 50)               | \$0            | 0.0%    | \$0            | 0.0%    | \$0       |          |
| TECHNOLOGY - 68 (FUND 50)               | \$0            | 0.0%    | \$0            | 0.0%    | \$0       |          |
| FUND 50 - TOTAL EXPENDITURES            | \$1,546,583    | 100.0%  | \$1,322,062    | 100.0%  | \$224,521 | 17.0%    |