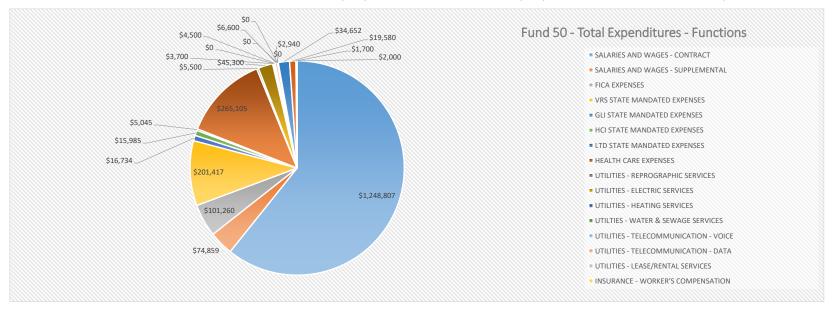

#### FUND 50 - EXPENDITURES BY FUNCTIONS - SUMMARY BY SITE - FY24

| ı |                                                          |             |             |             |                  |             |             |              |
|---|----------------------------------------------------------|-------------|-------------|-------------|------------------|-------------|-------------|--------------|
|   | EXPENDITURE TYPE BY FUNCTIONS                            | CES         | FES         | MVES        | NBES             | MRMS        | RCHS        | TOTAL        |
|   | SALARIES AND WAGES - CONTRACT                            | \$2,638,524 | \$1,882,275 | \$1,248,807 | \$1,887,497      | \$3,627,269 | \$5,788,486 | \$17,072,858 |
|   | SALARIES AND WAGES - SUPPLEMENTAL                        | \$107,106   | \$81,027    | \$74,859    | \$101,677        | \$210,076   | \$497,952   | \$1,072,697  |
|   | FICA EXPENSES                                            | \$210,041   | \$150,193   | \$101,260   | \$152,172        | \$293,557   | \$480,912   | \$1,388,135  |
|   | VRS STATE MANDATED EXPENSES                              | \$423,154   | \$297,612   | \$201,417   | \$296,767        | \$584,938   | \$952,642   | \$2,756,531  |
|   | GLI STATE MANDATED EXPENSES                              | \$35,356    | \$25,222    | \$16,734    | \$25,292         | \$48,605    | \$77,566    | \$228,776    |
|   | HCI STATE MANDATED EXPENSES                              | \$33,773    | \$24,093    | \$15,985    | \$24,160         | \$46,429    | \$74,093    | \$218,533    |
|   | LTD STATE MANDATED EXPENSES                              | \$5,104     | \$5,007     | \$5,045     | \$6,352          | \$11,581    | \$12,400    | \$45,489     |
|   | HEALTH CARE EXPENSES                                     | \$499,402   | \$343,724   | \$265,105   | \$316,176        | \$583,812   | \$876,603   | \$2,884,822  |
|   | UTILITIES - REPROGRAPHIC SERVICES                        | \$14,000    | \$7,500     | \$5,500     | \$9,500          | \$35,000    | \$45,500    | \$117,000    |
|   | UTILITIES - ELECTRIC SERVICES                            | \$58,600    | \$70,300    | \$45,300    | \$70,300         | \$127,900   | \$170,500   | \$542,900    |
|   | UTILITIES - HEATING SERVICES                             | \$6,000     | \$3,500     | \$3,700     | \$1,300          | \$5,500     | \$30,300    | \$50,300     |
|   | UTILITIES - WATER & SEWAGE SERVICES                      | \$15,000    | \$3,500     | \$0         | \$6,300          | \$27,700    | \$28,200    | \$80,700     |
|   | UTILITIES - TELECOMMUNICATION - VOICE                    | \$6,000     | \$10,500    | \$4,500     | \$5,500          | \$11,000    | \$18,000    | \$55,500     |
|   | UTILITIES - TELECOMMUNICATION - DATA                     | \$6,000     | \$6,600     | \$6,600     | \$6,600          | \$38,500    | \$12,480    | \$76,780     |
|   | UTILITIES - LEASE/RENTAL SERVICES                        | \$0         | \$0         | \$0         | \$0              | \$0         | \$0         | \$0          |
|   | INSURANCE - WORKER'S COMPENSATION                        | \$0         | \$0         | \$0         | \$0              | \$0         | \$0         | \$0          |
|   | INSURANCE - UNEMPLOYMENT                                 | \$0         | \$0         | \$0         | \$0              | \$0         | \$0         | \$0          |
|   | INSURANCE - PROPERTY & CASUALTY                          | \$4,515     | \$4,200     | \$2,940     | \$5 <i>,</i> 079 | \$12,075    | \$14,175    | \$42,984     |
|   | PURCHASED SERVICES                                       | \$56,548    | \$19,000    | \$34,652    | \$13,700         | \$117,800   | \$265,000   | \$506,700    |
|   | MATERIALS & SUPPLIES                                     | \$70,550    | \$45,600    | \$19,580    | \$39,630         | \$101,680   | \$228,550   | \$505,590    |
|   | OTHER CHARGES - MISC, TRAINING, PROFESSIONAL DEVELOPMENT | \$7,250     | \$4,300     | \$1,700     | \$3,900          | \$5,350     | \$51,500    | \$74,000     |
|   | ADDITIONS/REPLACEMENTS                                   | \$2,000     | \$2,000     | \$2,000     | \$2,000          | \$2,000     | \$3,000     | \$13,000     |
|   | FUND 50 - TOTAL EXPENDITURES                             | \$4,198,924 | \$2,986,153 | \$2,055,684 | \$2,973,902      | \$5,890,773 | \$9,627,859 | \$27,733,294 |
|   |                                                          |             |             |             |                  |             |             |              |