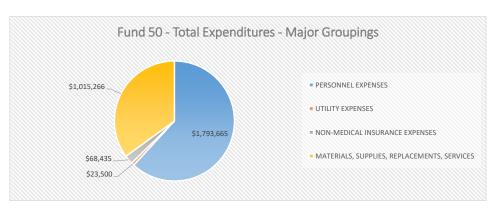

| EXPENDITURE TYPE BY MAJOR GROUPINGS         | FY24 PROJECTED | PERCENT | FY23 PROJECTED | PERCENT | \$ CHANGE | % CHANGE |
|---------------------------------------------|----------------|---------|----------------|---------|-----------|----------|
| PERSONNEL EXPENSES                          | \$1,793,665    | 61.8%   | \$1,683,367    | 60.3%   | \$110,298 | 6.6%     |
| UTILITY EXPENSES                            | \$23,500       | 0.8%    | \$23,500       | 0.8%    | \$0       | 0.0%     |
| NON-MEDICAL INSURANCE EXPENSES              | \$68,435       | 2.4%    | \$68,435       | 2.5%    | \$0       | 0.0%     |
| MATERIALS, SUPPLIES, REPLACEMENTS, SERVICES | \$1,015,266    | 35.0%   | \$1,015,266    | 36.4%   | \$0       | 0.0%     |
| FUND 50 - TOTAL EXPENDITURES                | \$2,900,866    | 100.0%  | \$2,790,568    | 100.0%  | \$110,298 | 4.0%     |