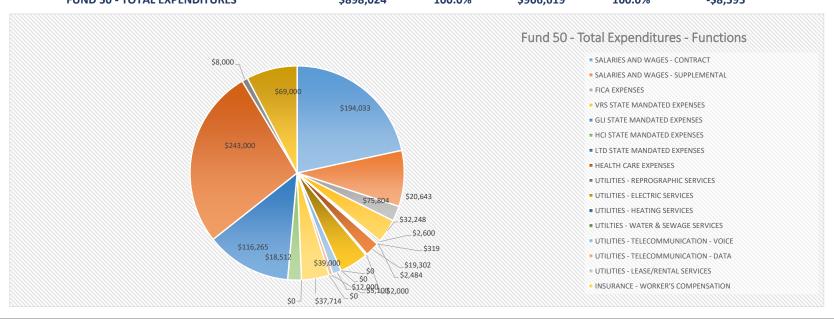

#### **DIVISION OPERATIONS & MAINTENANCE SERVICES**

|                                                          | -, -           |         |                |         |           |          |
|----------------------------------------------------------|----------------|---------|----------------|---------|-----------|----------|
| EXPENDITURE TYPE BY FUNCTIONS                            | FY24 PROJECTED | PERCENT | FY23 PROJECTED | PERCENT | \$ CHANGE | % CHANGE |
| SALARIES AND WAGES - CONTRACT                            | \$194,033      | 21.6%   | \$207,605      | 22.9%   | -\$13,572 | -6.5%    |
| SALARIES AND WAGES - SUPPLEMENTAL                        | \$75,804       | 8.4%    | \$75,804       | 8.4%    | \$0       | 0.0%     |
| FICA EXPENSES                                            | \$20,643       | 2.3%    | \$21,681       | 2.4%    | -\$1,038  | -4.8%    |
| VRS STATE MANDATED EXPENSES                              | \$32,248       | 3.6%    | \$34,504       | 3.8%    | -\$2,256  | -6.5%    |
| GLI STATE MANDATED EXPENSES                              | \$2,600        | 0.3%    | \$2,782        | 0.3%    | -\$182    | -6.5%    |
| HCI STATE MANDATED EXPENSES                              | \$2,484        | 0.3%    | \$2,657        | 0.3%    | -\$174    | -6.5%    |
| LTD STATE MANDATED EXPENSES                              | \$319          | 0.0%    | \$304          | 0.0%    | \$15      | 5.0%     |
| HEALTH CARE EXPENSES                                     | \$19,302       | 2.1%    | \$18,159       | 2.0%    | \$1,144   | 6.3%     |
| UTILITIES - REPROGRAPHIC SERVICES                        | \$2,000        | 0.2%    | \$2,000        | 0.2%    | \$0       | 0.0%     |
| UTILITIES - ELECTRIC SERVICES                            | \$39,000       | 4.3%    | \$39,000       | 4.3%    | \$0       | 0.0%     |
| UTILITIES - HEATING SERVICES                             | \$0            | 0.0%    | \$0            | 0.0%    | \$0       |          |
| UTILTIES - WATER & SEWAGE SERVICES                       | \$0            | 0.0%    | \$0            | 0.0%    | \$0       |          |
| UTILITIES - TELECOMMUNICATION - VOICE                    | \$12,000       | 1.3%    | \$12,000       | 1.3%    | \$0       | 0.0%     |
| UTILITIES - TELECOMMUNICATION - DATA                     | \$5,100        | 0.6%    | \$5,100        | 0.6%    | \$0       | 0.0%     |
| UTILITIES - LEASE/RENTAL SERVICES                        | \$0            | 0.0%    | \$0            | 0.0%    | \$0       |          |
| INSURANCE - WORKER'S COMPENSATION                        | \$37,714       | 4.2%    | \$35,462       | 3.9%    | \$2,252   | 6.4%     |
| INSURANCE - UNEMPLOYMENT                                 | \$0            | 0.0%    | \$0            | 0.0%    | \$0       |          |
| INSURANCE - PROPERTY & CASUALTY                          | \$18,512       | 2.1%    | \$13,297       | 1.5%    | \$5,215   | 39.2%    |
| PURCHASED SERVICES                                       | \$116,265      | 12.9%   | \$116,265      | 12.8%   | \$0       | 0.0%     |
| MATERIALS & SUPPLIES                                     | \$243,000      | 27.1%   | \$243,000      | 26.8%   | \$0       | 0.0%     |
| OTHER CHARGES - MISC, TRAINING, PROFESSIONAL DEVELOPMENT | \$8,000        | 0.9%    | \$8,000        | 0.9%    | \$0       | 0.0%     |
| ADDITIONS/REPLACEMENTS                                   | \$69,000       | 7.7%    | \$69,000       | 7.6%    | \$0       | 0.0%     |
| FUND 50 - TOTAL EXPENDITURES                             | \$898,024      | 100.0%  | \$906,619      | 100.0%  | -\$8,595  |          |
|                                                          |                |         |                |         |           |          |

## FUND 50 - EXPENDITURES BY FUNCTIONS - SUMMARY BY DIVISION SERVICE - FY24

| EVENIDITURE TYPE BY FUNCTIONS                            |             |                |           |                |            |            | TOTAL       |
|----------------------------------------------------------|-------------|----------------|-----------|----------------|------------|------------|-------------|
| EXPENDITURE TYPE BY FUNCTIONS                            | INSTRUCTION | ADMINISTRATION | HEALTH    | TRANSPORTATION | OPERATIONS | TECHNOLOGY | TOTAL       |
| SALARIES AND WAGES - CONTRACT                            | \$673,183   | \$857,678      | \$278,074 | \$749,677      | \$194,033  | \$178,824  | \$2,931,469 |
| SALARIES AND WAGES - SUPPLEMENTAL                        | \$89,668    | \$82,891       | \$5,577   | \$686,670      | \$75,804   | \$33,461   | \$974,071   |
| FICA EXPENSES                                            | \$58,358    | \$71,954       | \$21,699  | \$109,881      | \$20,643   | \$16,240   | \$298,774   |
| VRS STATE MANDATED EXPENSES                              | \$111,883   | \$142,546      | \$46,216  | \$65,762       | \$32,248   | \$29,721   | \$428,376   |
| GLI STATE MANDATED EXPENSES                              | \$9,021     | \$11,493       | \$3,726   | \$10,046       | \$2,600    | \$2,396    | \$39,282    |
| HCI STATE MANDATED EXPENSES                              | \$8,617     | \$10,978       | \$3,559   | \$9,596        | \$2,484    | \$2,289    | \$37,523    |
| LTD STATE MANDATED EXPENSES                              | \$1,517     | \$683          | \$1,587   | \$998          | \$319      | \$0        | \$5,103     |
| HEALTH CARE EXPENSES                                     | \$96,535    | \$115,365      | \$9,143   | \$161,036      | \$19,302   | \$25,516   | \$426,898   |
| UTILITIES - REPROGRAPHIC SERVICES                        | \$12,000    | \$9,000        | \$0       | \$3,000        | \$2,000    | \$0        | \$26,000    |
| UTILITIES - ELECTRIC SERVICES                            | \$0         | \$0            | \$0       | \$1,500        | \$39,000   | \$0        | \$40,500    |
| UTILITIES - HEATING SERVICES                             | \$0         | \$0            | \$0       | \$2,500        | \$0        | \$0        | \$2,500     |
| UTILITIES - WATER & SEWAGE SERVICES                      | \$0         | \$0            | \$0       | \$0            | \$0        | \$0        | \$0         |
| UTILITIES - TELECOMMUNICATION - VOICE                    | \$0         | \$15,500       | \$0       | \$2,500        | \$12,000   | \$0        | \$30,000    |
| UTILITIES - TELECOMMUNICATION - DATA                     | \$0         | \$0            | \$0       | \$2,000        | \$5,100    | \$6,000    | \$13,100    |
| UTILITIES - LEASE/RENTAL SERVICES                        | \$0         | \$0            | \$0       | \$12,000       | \$0        | \$0        | \$12,000    |
| INSURANCE - WORKER'S COMPENSATION                        | \$43,911    | \$3,053        | \$0       | \$32,420       | \$37,714   | \$0        | \$117,098   |
| INSURANCE - UNEMPLOYMENT                                 | \$0         | \$9,000        | \$0       | \$0            | \$0        | \$0        | \$9,000     |
| INSURANCE - PROPERTY & CASUALTY                          | \$0         | \$9,870        | \$0       | \$36,015       | \$18,512   | \$0        | \$64,397    |
| PURCHASED SERVICES                                       | \$102,000   | \$101,000      | \$95,000  | \$166,766      | \$116,265  | \$181,000  | \$762,031   |
| MATERIALS & SUPPLIES                                     | \$365,483   | \$14,000       | \$8,500   | \$358,000      | \$243,000  | \$386,200  | \$1,375,183 |
| OTHER CHARGES - MISC, TRAINING, PROFESSIONAL DEVELOPMENT | \$41,550    | \$91,573       | \$1,000   | \$10,500       | \$8,000    | \$15,000   | \$167,623   |
| ADDITIONS/REPLACEMENTS                                   | \$145,913   | \$0            | \$0       | \$480,000      | \$69,000   | \$55,000   | \$749,913   |
| FUND 50 - TOTAL EXPENDITURES                             | \$1,759,638 | \$1,546,583    | \$474,082 | \$2,900,866    | \$898,024  | \$931,647  | \$8,510,840 |