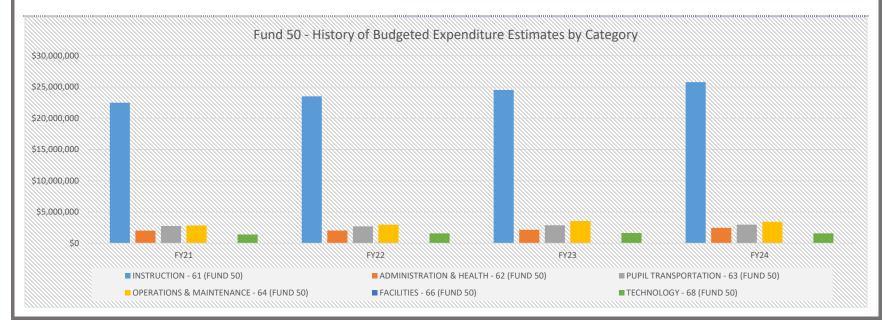

#### FUND 50 - HISTORY OF BUDGETED EXPENDITURE ESTIMATES BY CATEGORY

| CATEGORY                                                     | FY21 (\$)                          | FY21 (%) | FY22 (\$)                          | FY22 (%) | FY23 (\$)                          | FY23 (%) | FY24 (\$)                          | FY24 (%) |
|--------------------------------------------------------------|------------------------------------|----------|------------------------------------|----------|------------------------------------|----------|------------------------------------|----------|
| INSTRUCTION - 61 (FUND 50)                                   | \$22,480,548                       | 71.3%    | \$23,496,966                       | 71.7%    | \$24,529,021                       | 70.6%    | \$25,776,777                       | 71.1%    |
| ADMINISTRATION & HEALTH - 62 (FUND 50)                       | \$2,020,066                        | 6.4%     | \$2,036,320                        | 6.2%     | \$2,162,137                        | 6.2%     | \$2,457,939                        | 6.8%     |
| PUPIL TRANSPORTATION - 63 (FUND 50)                          | \$2,750,542                        | 8.7%     | \$2,686,289                        | 8.2%     | \$2,870,406                        | 8.3%     | \$2,980,704                        | 8.2%     |
| OPERATIONS & MAINTENANCE - 64 (FUND 50)                      | \$2,831,161                        | 9.0%     | \$2,978,784                        | 9.1%     | \$3,545,855                        | 10.2%    | \$3,423,694                        | 9.4%     |
| FACILITIES - 66 (FUND 50)                                    | \$20,000                           | 0.1%     | \$20,000                           | 0.1%     | \$20,000                           | 0.1%     | \$20,000                           | 0.1%     |
| TECHNOLOGY - 68 (FUND 50)                                    | \$1,405,742                        | 4.5%     | \$1,568,989                        | 4.8%     | \$1,627,048                        | 4.7%     | \$1,585,020                        | 4.4%     |
|                                                              |                                    |          |                                    |          |                                    |          |                                    |          |
| •                                                            |                                    |          |                                    |          |                                    |          |                                    |          |
| FUND 50-BUDGETED ESTIMATES BY CATEGORY                       | \$31,508,059                       | 100.0%   | \$32,787,348                       | 100.0%   | \$34,754,466                       | 100.0%   | \$36,244,134                       | 100.0%   |
| FUND 50-BUDGETED ESTIMATES BY CATEGORY  Annual Dollar Change | \$31,508,059<br>-\$630,622         | 100.0%   | \$32,787,348<br>\$1,279,290        | 100.0%   | \$34,754,466<br>\$1,967,118        | 100.0%   | \$36,244,134<br>\$1,489,668        | 100.0%   |
|                                                              | . , ,                              | 100.0%   |                                    | 100.0%   | . , ,                              | 100.0%   |                                    | 100.0%   |
| Annual Dollar Change                                         | -\$630,622                         | 100.0%   | \$1,279,290                        | 100.0%   | \$1,967,118                        | 100.0%   | \$1,489,668                        | 100.0%   |
| Annual Dollar Change                                         | -\$630,622                         | 100.0%   | \$1,279,290                        | 100.0%   | \$1,967,118                        | 100.0%   | \$1,489,668                        | 100.0%   |
| Annual Dollar Change                                         | -\$630,622                         | 100.0%   | \$1,279,290                        | 100.0%   | \$1,967,118                        | 100.0%   | \$1,489,668                        | 100.0%   |
| Annual Dollar Change<br>Annual Percent Change                | -\$630,622<br>-2.0%                | 100.0%   | \$1,279,290<br>4.1%                | 100.0%   | \$1,967,118<br>6.0%                | 100.0%   | \$1,489,668<br>4.3%                | 100.0%   |
| Annual Dollar Change Annual Percent Change  DEBT SERVICE     | -\$630,622<br>-2.0%<br>\$4,046,259 | 100.0%   | \$1,279,290<br>4.1%<br>\$4,026,999 | 100.0%   | \$1,967,118<br>6.0%<br>\$3,957,562 | 100.0%   | \$1,489,668<br>4.3%<br>\$3,846,355 | 100.0%   |

GRAND TOTAL \$38,126,435 \$40,727,483 \$43,060,699 \$44,329,561