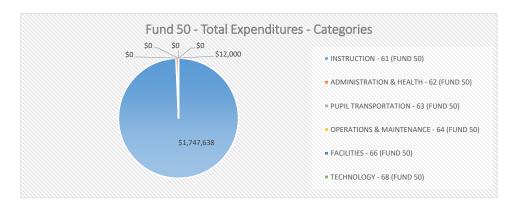

#### **DIVISION INSTRUCTION**

100.0%

100.0%

6.6%

| EXPENDITURE TYPE BY MAJOR GROUPINGS         | FY24 PROJECTED | PERCENT | FY23 PROJECTED | PERCENT | \$ CHANGE | % CHANGE |
|---------------------------------------------|----------------|---------|----------------|---------|-----------|----------|
| PERSONNEL EXPENSES                          | \$1,048,781    | 59.6%   | \$853,766      | 51.7%   | \$195,015 | 22.8%    |
| UTILITY EXPENSES                            | \$12,000       | 0.7%    | \$12,000       | 0.7%    | \$0       | 0.0%     |
| NON-MEDICAL INSURANCE EXPENSES              | \$43,911       | 2.5%    | \$43,911       | 2.7%    | \$0       | 0.0%     |
| MATERIALS, SUPPLIES, REPLACEMENTS, SERVICES | \$654,946      | 37.2%   | \$741,698      | 44.9%   | -\$86,752 | -11.7%   |
| FUND 50 - TOTAL EXPENDITURES                | \$1,759,638    | 100.0%  | \$1,651,375    | 100.0%  | \$108,263 | 6.6%     |

#### **DIVISION INSTRUCTION**

| by Function Codes                                        |                |         |                |         |            |          |
|----------------------------------------------------------|----------------|---------|----------------|---------|------------|----------|
| EXPENDITURE TYPE BY FUNCTIONS                            | FY24 PROJECTED | PERCENT | FY23 PROJECTED | PERCENT | \$ CHANGE  | % CHANGE |
| SALARIES AND WAGES - CONTRACT                            | \$673,183      | 38.3%   | \$553,383      | 33.5%   | \$119,800  | 21.6%    |
| SALARIES AND WAGES - SUPPLEMENTAL                        | \$89,668       | 5.1%    | \$89,668       | 5.4%    | \$0        | 0.0%     |
| FICA EXPENSES                                            | \$58,358       | 3.3%    | \$49,193       | 3.0%    | \$9,165    | 18.6%    |
| VRS STATE MANDATED EXPENSES                              | \$111,883      | 6.4%    | \$91,972       | 5.6%    | \$19,911   | 21.6%    |
| GLI STATE MANDATED EXPENSES                              | \$9,021        | 0.5%    | \$7,415        | 0.4%    | \$1,605    | 21.6%    |
| HCI STATE MANDATED EXPENSES                              | \$8,617        | 0.5%    | \$7,083        | 0.4%    | \$1,533    | 21.6%    |
| LTD STATE MANDATED EXPENSES                              | \$1,517        | 0.1%    | \$828          | 0.1%    | \$689      | 83.2%    |
| HEALTH CARE EXPENSES                                     | \$96,535       | 5.5%    | \$54,223       | 3.3%    | \$42,312   | 78.0%    |
| UTILITIES - REPROGRAPHIC SERVICES                        | \$12,000       | 0.7%    | \$12,000       | 0.7%    | \$0        | 0.0%     |
| UTILITIES - ELECTRIC SERVICES                            | \$0            | 0.0%    | \$0            | 0.0%    | \$0        |          |
| UTILITIES - HEATING SERVICES                             | \$0            | 0.0%    | \$0            | 0.0%    | \$0        |          |
| UTILTIES - WATER & SEWAGE SERVICES                       | \$0            | 0.0%    | \$0            | 0.0%    | \$0        |          |
| UTILITIES - TELECOMMUNICATION - VOICE                    | \$0            | 0.0%    | \$0            | 0.0%    | \$0        |          |
| UTILITIES - TELECOMMUNICATION - DATA                     | \$0            | 0.0%    | \$0            | 0.0%    | \$0        |          |
| UTILITIES - LEASE/RENTAL SERVICES                        | \$0            | 0.0%    | \$0            | 0.0%    | \$0        |          |
| INSURANCE - WORKER'S COMPENSATION                        | \$43,911       | 2.5%    | \$43,911       | 2.7%    | \$0        | 0.0%     |
| INSURANCE - UNEMPLOYMENT                                 | \$0            | 0.0%    | \$0            | 0.0%    | \$0        |          |
| INSURANCE - PROPERTY & CASUALTY                          | \$0            | 0.0%    | \$0            | 0.0%    | \$0        |          |
| PURCHASED SERVICES                                       | \$102,000      | 5.8%    | \$102,000      | 6.2%    | \$0        | 0.0%     |
| MATERIALS & SUPPLIES                                     | \$365,483      | 20.8%   | \$339,421      | 20.6%   | \$26,062   | 7.7%     |
| OTHER CHARGES - MISC, TRAINING, PROFESSIONAL DEVELOPMENT | \$41,550       | 2.4%    | \$41,550       | 2.5%    | \$0        | 0.0%     |
| ADDITIONS/REPLACEMENTS                                   | \$145,913      | 8.3%    | \$258,727      | 15.7%   | -\$112,814 | -43.6%   |
| FUND 50 - TOTAL EXPENDITURES                             | \$1,759,638    | 100.0%  | \$1,651,375    | 100.0%  | \$108,263  |          |