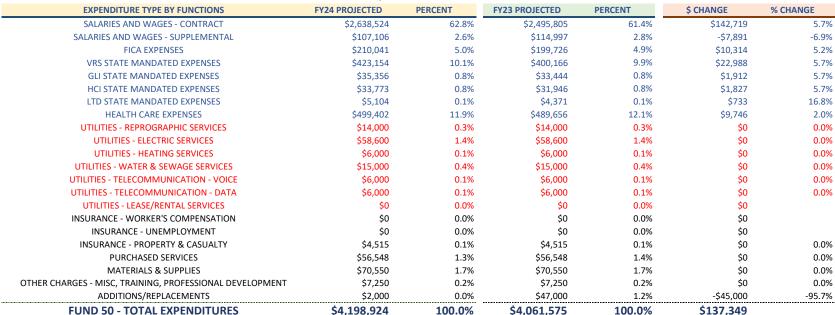

#### By Categories and Major Groupings

| EXPENDITURE TYPE BY CATEGORIES          | FY24 PROJECTED | PERCENT | FY23 PROJECTED | PERCENT | \$ CHANGE | % CHANGE |
|-----------------------------------------|----------------|---------|----------------|---------|-----------|----------|
| INSTRUCTION - 61 (FUND 50)              | \$3,688,057    | 87.8%   | \$3,528,980    | 86.9%   | \$159,077 | 4.5%     |
| ADMINISTRATION & HEALTH - 62 (FUND 50)  | \$72,780       | 1.7%    | \$66,868       | 1.6%    | \$5,912   | 8.8%     |
| PUPIL TRANSPORTATION - 63 (FUND 50)     | \$9,202        | 0.2%    | \$9,202        | 0.2%    | \$0       | 0.0%     |
| OPERATIONS & MAINTENANCE - 64 (FUND 50) | \$353,750      | 8.4%    | \$387,269      | 9.5%    | -\$33,519 | -8.7%    |
| FACILITIES - 66 (FUND 50)               | \$0            | 0.0%    | \$0            | 0.0%    | \$0       |          |
| TECHNOLOGY - 68 (FUND 50)               | \$75,135       | 1.8%    | \$69,255       | 1.7%    | \$5,879   | 8.5%     |
| FUND 50 - TOTAL EXPENDITURES            | \$4,198,924    | 100.0%  | \$4,061,575    | 100.0%  | \$137,349 | 3.4%     |

| EXPENDITURE TYPE BY MAJOR GROUPINGS         | FY24 PROJECTED | PERCENT | FY23 PROJECTED | PERCENT | \$ CHANGE | % CHANGE |
|---------------------------------------------|----------------|---------|----------------|---------|-----------|----------|
| PERSONNEL EXPENSES                          | \$3,952,461    | 94.1%   | \$3,770,112    | 92.8%   | \$182,349 | 4.8%     |
| UTILITY EXPENSES                            | \$105,600      | 2.5%    | \$105,600      | 2.6%    | \$0       | 0.0%     |
| NON-MEDICAL INSURANCE EXPENSES              | \$4,515        | 0.1%    | \$4,515        | 0.1%    | \$0       | 0.0%     |
| MATERIALS, SUPPLIES, REPLACEMENTS, SERVICES | \$136,348      | 3.2%    | \$181,348      | 4.5%    | -\$45,000 | -24.8%   |
| <b>FUND 50 - TOTAL EXPENDITURES</b>         | \$4,198,924    | 100.0%  | \$4,061,575    | 100.0%  | \$137,349 | 3.4%     |