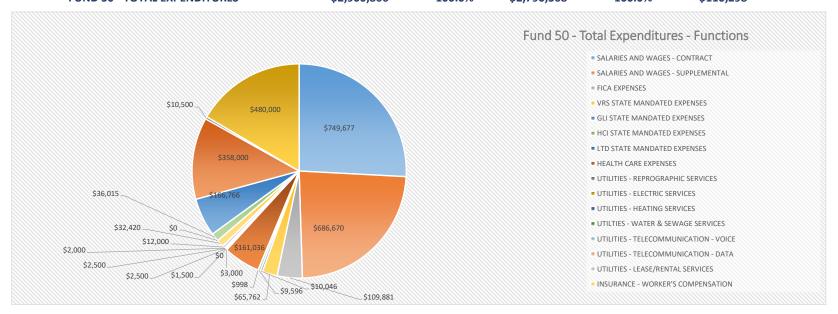

## FUND 50 - EXPENDITURES BY FUNCTIONS - SUMMARY BY DIVISION SERVICE - FY24

| EVENIDITURE TYPE BY FUNCTIONS                            |             |                |           |                |            |            | TOTAL       |
|----------------------------------------------------------|-------------|----------------|-----------|----------------|------------|------------|-------------|
| EXPENDITURE TYPE BY FUNCTIONS                            | INSTRUCTION | ADMINISTRATION | HEALTH    | TRANSPORTATION | OPERATIONS | TECHNOLOGY | TOTAL       |
| SALARIES AND WAGES - CONTRACT                            | \$673,183   | \$857,678      | \$278,074 | \$749,677      | \$194,033  | \$178,824  | \$2,931,469 |
| SALARIES AND WAGES - SUPPLEMENTAL                        | \$89,668    | \$82,891       | \$5,577   | \$686,670      | \$75,804   | \$33,461   | \$974,071   |
| FICA EXPENSES                                            | \$58,358    | \$71,954       | \$21,699  | \$109,881      | \$20,643   | \$16,240   | \$298,774   |
| VRS STATE MANDATED EXPENSES                              | \$111,883   | \$142,546      | \$46,216  | \$65,762       | \$32,248   | \$29,721   | \$428,376   |
| GLI STATE MANDATED EXPENSES                              | \$9,021     | \$11,493       | \$3,726   | \$10,046       | \$2,600    | \$2,396    | \$39,282    |
| HCI STATE MANDATED EXPENSES                              | \$8,617     | \$10,978       | \$3,559   | \$9,596        | \$2,484    | \$2,289    | \$37,523    |
| LTD STATE MANDATED EXPENSES                              | \$1,517     | \$683          | \$1,587   | \$998          | \$319      | \$0        | \$5,103     |
| HEALTH CARE EXPENSES                                     | \$96,535    | \$115,365      | \$9,143   | \$161,036      | \$19,302   | \$25,516   | \$426,898   |
| UTILITIES - REPROGRAPHIC SERVICES                        | \$12,000    | \$9,000        | \$0       | \$3,000        | \$2,000    | \$0        | \$26,000    |
| UTILITIES - ELECTRIC SERVICES                            | \$0         | \$0            | \$0       | \$1,500        | \$39,000   | \$0        | \$40,500    |
| UTILITIES - HEATING SERVICES                             | \$0         | \$0            | \$0       | \$2,500        | \$0        | \$0        | \$2,500     |
| UTILITIES - WATER & SEWAGE SERVICES                      | \$0         | \$0            | \$0       | \$0            | \$0        | \$0        | \$0         |
| UTILITIES - TELECOMMUNICATION - VOICE                    | \$0         | \$15,500       | \$0       | \$2,500        | \$12,000   | \$0        | \$30,000    |
| UTILITIES - TELECOMMUNICATION - DATA                     | \$0         | \$0            | \$0       | \$2,000        | \$5,100    | \$6,000    | \$13,100    |
| UTILITIES - LEASE/RENTAL SERVICES                        | \$0         | \$0            | \$0       | \$12,000       | \$0        | \$0        | \$12,000    |
| INSURANCE - WORKER'S COMPENSATION                        | \$43,911    | \$3,053        | \$0       | \$32,420       | \$37,714   | \$0        | \$117,098   |
| INSURANCE - UNEMPLOYMENT                                 | \$0         | \$9,000        | \$0       | \$0            | \$0        | \$0        | \$9,000     |
| INSURANCE - PROPERTY & CASUALTY                          | \$0         | \$9,870        | \$0       | \$36,015       | \$18,512   | \$0        | \$64,397    |
| PURCHASED SERVICES                                       | \$102,000   | \$101,000      | \$95,000  | \$166,766      | \$116,265  | \$181,000  | \$762,031   |
| MATERIALS & SUPPLIES                                     | \$365,483   | \$14,000       | \$8,500   | \$358,000      | \$243,000  | \$386,200  | \$1,375,183 |
| OTHER CHARGES - MISC, TRAINING, PROFESSIONAL DEVELOPMENT | \$41,550    | \$91,573       | \$1,000   | \$10,500       | \$8,000    | \$15,000   | \$167,623   |
| ADDITIONS/REPLACEMENTS                                   | \$145,913   | \$0            | \$0       | \$480,000      | \$69,000   | \$55,000   | \$749,913   |
| FUND 50 - TOTAL EXPENDITURES                             | \$1,759,638 | \$1,546,583    | \$474,082 | \$2,900,866    | \$898,024  | \$931,647  | \$8,510,840 |