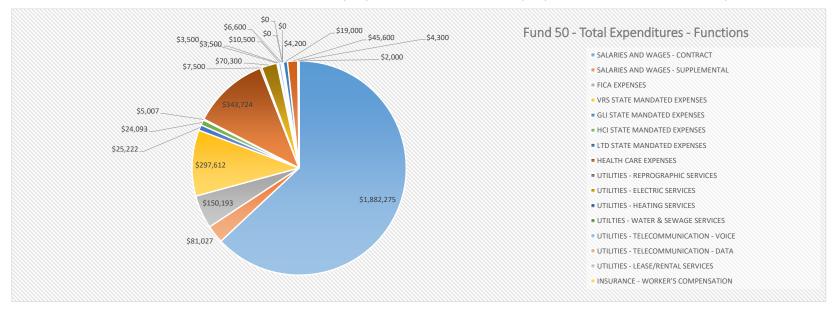

#### MOUNTAIN VIEW ELEMENTARY SCHOOL

| ı | - /                                     |                |         |                |         |           |          |  |
|---|-----------------------------------------|----------------|---------|----------------|---------|-----------|----------|--|
| ı | EXPENDITURE TYPE BY CATEGORIES          | FY24 PROJECTED | PERCENT | FY23 PROJECTED | PERCENT | \$ CHANGE | % CHANGE |  |
| ı | INSTRUCTION - 61 (FUND 50)              | \$1,794,760    | 87.3%   | \$1,729,380    | 86.9%   | \$65,380  | 3.8%     |  |
| ı | ADMINISTRATION & HEALTH - 62 (FUND 50)  | \$62,181       | 3.0%    | \$56,532       | 2.8%    | \$5,649   | 10.0%    |  |
| ı | PUPIL TRANSPORTATION - 63 (FUND 50)     | \$4,351        | 0.2%    | \$4,351        | 0.2%    | \$0       | 0.0%     |  |
| ı | OPERATIONS & MAINTENANCE - 64 (FUND 50) | \$169,588      | 8.2%    | \$176,208      | 8.9%    | -\$6,619  | -3.8%    |  |
| ı | FACILITIES - 66 (FUND 50)               | \$0            | 0.0%    | \$0            | 0.0%    | \$0       |          |  |
| ı | TECHNOLOGY - 68 (FUND 50)               | \$24,804       | 1.2%    | \$23,937       | 1.2%    | \$867     | 3.6%     |  |
| ı | <b>FUND 50 - TOTAL EXPENDITURES</b>     | \$2,055,684    | 100.0%  | \$1,990,407    | 100.0%  | \$65,277  | 3.3%     |  |
|   |                                         |                |         |                |         |           |          |  |

| EXPENDITURE TYPE BY MAJOR GROUPINGS         | FY24 PROJECTED | PERCENT | FY23 PROJECTED | PERCENT | \$ CHANGE | % CHANGE |
|---------------------------------------------|----------------|---------|----------------|---------|-----------|----------|
| PERSONNEL EXPENSES                          | \$1,929,212    | 93.8%   | \$1,853,935    | 93.1%   | \$75,277  | 4.1%     |
| UTILITY EXPENSES                            | \$65,600       | 3.2%    | \$65,600       | 3.3%    | \$0       | 0.0%     |
| NON-MEDICAL INSURANCE EXPENSES              | \$2,940        | 0.1%    | \$2,940        | 0.1%    | \$0       | 0.0%     |
| MATERIALS, SUPPLIES, REPLACEMENTS, SERVICES | \$57,932       | 2.8%    | \$67,932       | 3.4%    | -\$10,000 | -14.7%   |
| <b>FUND 50 - TOTAL EXPENDITURES</b>         | \$2,055,684    | 100.0%  | \$1,990,407    | 100.0%  | \$65,277  | 3.3%     |

#### MOUNTAIN VIEW ELEMENTARY SCHOOL