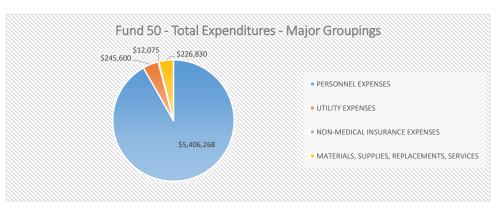

| EXPENDITURE TYPE BY MAJOR GROUPINGS         | FY24 PROJECTED | PERCENT | FY23 PROJECTED | PERCENT | \$ CHANGE | % CHANGE |
|---------------------------------------------|----------------|---------|----------------|---------|-----------|----------|
| PERSONNEL EXPENSES                          | \$5,406,268    | 91.8%   | \$5,221,013    | 90.5%   | \$185,255 | 3.5%     |
| UTILITY EXPENSES                            | \$245,600      | 4.2%    | \$245,600      | 4.3%    | \$0       | 0.0%     |
| NON-MEDICAL INSURANCE EXPENSES              | \$12,075       | 0.2%    | \$12,075       | 0.2%    | \$0       | 0.0%     |
| MATERIALS, SUPPLIES, REPLACEMENTS, SERVICES | \$226,830      | 3.9%    | \$287,830      | 5.0%    | -\$61,000 | -21.2%   |
| <b>FUND 50 - TOTAL EXPENDITURES</b>         | \$5,890,773    | 100.0%  | \$5,766,518    | 100.0%  | \$124,255 | 2.2%     |