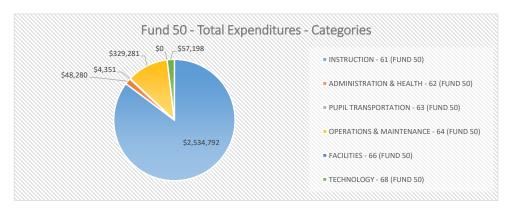

#### NATURAL BRIDGE ELEMENTARY SCHOOL

|                                    |                 | -       |                |         |           |          |
|------------------------------------|-----------------|---------|----------------|---------|-----------|----------|
| EXPENDITURE TYPE BY CATEGORIES     | FY24 PROJECTED  | PERCENT | FY23 PROJECTED | PERCENT | \$ CHANGE | % CHANGE |
| INSTRUCTION - 61 (FUND 50)         | \$2,534,792     | 85.2%   | \$2,253,363    | 84.4%   | \$281,428 | 12.5%    |
| ADMINISTRATION & HEALTH - 62 (FUND | 50) \$48,280    | 1.6%    | \$44,059       | 1.6%    | \$4,221   | 9.6%     |
| PUPIL TRANSPORTATION - 63 (FUND 5  | 0) \$4,351      | 0.1%    | \$4,351        | 0.2%    | \$0       | 0.0%     |
| OPERATIONS & MAINTENANCE - 64 (FUN | D 50) \$329,281 | 11.1%   | \$314,027      | 11.8%   | \$15,254  | 4.9%     |
| FACILITIES - 66 (FUND 50)          | \$0             | 0.0%    | \$0            | 0.0%    | \$0       |          |
| TECHNOLOGY - 68 (FUND 50)          | \$57,198        | 1.9%    | \$54,635       | 2.0%    | \$2,563   | 4.7%     |
| FUND 50 - TOTAL EXPENDITUR         | RES \$2,973,902 | 100.0%  | \$2,670,436    | 100.0%  | \$303,467 | 11.4%    |