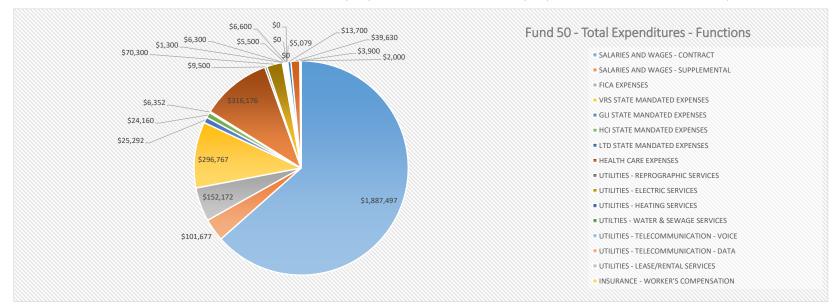

#### **DIVISION INSTRUCTION**

| by Function Codes                                        |                |         |                |         |            |          |
|----------------------------------------------------------|----------------|---------|----------------|---------|------------|----------|
| EXPENDITURE TYPE BY FUNCTIONS                            | FY24 PROJECTED | PERCENT | FY23 PROJECTED | PERCENT | \$ CHANGE  | % CHANGE |
| SALARIES AND WAGES - CONTRACT                            | \$673,183      | 38.3%   | \$553,383      | 33.5%   | \$119,800  | 21.6%    |
| SALARIES AND WAGES - SUPPLEMENTAL                        | \$89,668       | 5.1%    | \$89,668       | 5.4%    | \$0        | 0.0%     |
| FICA EXPENSES                                            | \$58,358       | 3.3%    | \$49,193       | 3.0%    | \$9,165    | 18.6%    |
| VRS STATE MANDATED EXPENSES                              | \$111,883      | 6.4%    | \$91,972       | 5.6%    | \$19,911   | 21.6%    |
| GLI STATE MANDATED EXPENSES                              | \$9,021        | 0.5%    | \$7,415        | 0.4%    | \$1,605    | 21.6%    |
| HCI STATE MANDATED EXPENSES                              | \$8,617        | 0.5%    | \$7,083        | 0.4%    | \$1,533    | 21.6%    |
| LTD STATE MANDATED EXPENSES                              | \$1,517        | 0.1%    | \$828          | 0.1%    | \$689      | 83.2%    |
| HEALTH CARE EXPENSES                                     | \$96,535       | 5.5%    | \$54,223       | 3.3%    | \$42,312   | 78.0%    |
| UTILITIES - REPROGRAPHIC SERVICES                        | \$12,000       | 0.7%    | \$12,000       | 0.7%    | \$0        | 0.0%     |
| UTILITIES - ELECTRIC SERVICES                            | \$0            | 0.0%    | \$0            | 0.0%    | \$0        |          |
| UTILITIES - HEATING SERVICES                             | \$0            | 0.0%    | \$0            | 0.0%    | \$0        |          |
| UTILTIES - WATER & SEWAGE SERVICES                       | \$0            | 0.0%    | \$0            | 0.0%    | \$0        |          |
| UTILITIES - TELECOMMUNICATION - VOICE                    | \$0            | 0.0%    | \$0            | 0.0%    | \$0        |          |
| UTILITIES - TELECOMMUNICATION - DATA                     | \$0            | 0.0%    | \$0            | 0.0%    | \$0        |          |
| UTILITIES - LEASE/RENTAL SERVICES                        | \$0            | 0.0%    | \$0            | 0.0%    | \$0        |          |
| INSURANCE - WORKER'S COMPENSATION                        | \$43,911       | 2.5%    | \$43,911       | 2.7%    | \$0        | 0.0%     |
| INSURANCE - UNEMPLOYMENT                                 | \$0            | 0.0%    | \$0            | 0.0%    | \$0        |          |
| INSURANCE - PROPERTY & CASUALTY                          | \$0            | 0.0%    | \$0            | 0.0%    | \$0        |          |
| PURCHASED SERVICES                                       | \$102,000      | 5.8%    | \$102,000      | 6.2%    | \$0        | 0.0%     |
| MATERIALS & SUPPLIES                                     | \$365,483      | 20.8%   | \$339,421      | 20.6%   | \$26,062   | 7.7%     |
| OTHER CHARGES - MISC, TRAINING, PROFESSIONAL DEVELOPMENT | \$41,550       | 2.4%    | \$41,550       | 2.5%    | \$0        | 0.0%     |
| ADDITIONS/REPLACEMENTS                                   | \$145,913      | 8.3%    | \$258,727      | 15.7%   | -\$112,814 | -43.6%   |
| FUND 50 - TOTAL EXPENDITURES                             | \$1,759,638    | 100.0%  | \$1,651,375    | 100.0%  | \$108,263  |          |