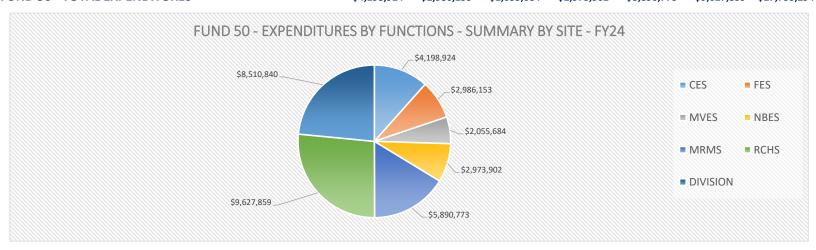

#### FUND 50 - EXPENDITURES BY FUNCTIONS - SUMMARY BY SITE - FY24

| ı |                                                          |             |             |             |                  |             |             |              |
|---|----------------------------------------------------------|-------------|-------------|-------------|------------------|-------------|-------------|--------------|
|   | EXPENDITURE TYPE BY FUNCTIONS                            | CES         | FES         | MVES        | NBES             | MRMS        | RCHS        | TOTAL        |
|   | SALARIES AND WAGES - CONTRACT                            | \$2,638,524 | \$1,882,275 | \$1,248,807 | \$1,887,497      | \$3,627,269 | \$5,788,486 | \$17,072,858 |
|   | SALARIES AND WAGES - SUPPLEMENTAL                        | \$107,106   | \$81,027    | \$74,859    | \$101,677        | \$210,076   | \$497,952   | \$1,072,697  |
|   | FICA EXPENSES                                            | \$210,041   | \$150,193   | \$101,260   | \$152,172        | \$293,557   | \$480,912   | \$1,388,135  |
|   | VRS STATE MANDATED EXPENSES                              | \$423,154   | \$297,612   | \$201,417   | \$296,767        | \$584,938   | \$952,642   | \$2,756,531  |
|   | GLI STATE MANDATED EXPENSES                              | \$35,356    | \$25,222    | \$16,734    | \$25,292         | \$48,605    | \$77,566    | \$228,776    |
|   | HCI STATE MANDATED EXPENSES                              | \$33,773    | \$24,093    | \$15,985    | \$24,160         | \$46,429    | \$74,093    | \$218,533    |
|   | LTD STATE MANDATED EXPENSES                              | \$5,104     | \$5,007     | \$5,045     | \$6,352          | \$11,581    | \$12,400    | \$45,489     |
|   | HEALTH CARE EXPENSES                                     | \$499,402   | \$343,724   | \$265,105   | \$316,176        | \$583,812   | \$876,603   | \$2,884,822  |
|   | UTILITIES - REPROGRAPHIC SERVICES                        | \$14,000    | \$7,500     | \$5,500     | \$9,500          | \$35,000    | \$45,500    | \$117,000    |
|   | UTILITIES - ELECTRIC SERVICES                            | \$58,600    | \$70,300    | \$45,300    | \$70,300         | \$127,900   | \$170,500   | \$542,900    |
|   | UTILITIES - HEATING SERVICES                             | \$6,000     | \$3,500     | \$3,700     | \$1,300          | \$5,500     | \$30,300    | \$50,300     |
|   | UTILITIES - WATER & SEWAGE SERVICES                      | \$15,000    | \$3,500     | \$0         | \$6,300          | \$27,700    | \$28,200    | \$80,700     |
|   | UTILITIES - TELECOMMUNICATION - VOICE                    | \$6,000     | \$10,500    | \$4,500     | \$5,500          | \$11,000    | \$18,000    | \$55,500     |
|   | UTILITIES - TELECOMMUNICATION - DATA                     | \$6,000     | \$6,600     | \$6,600     | \$6,600          | \$38,500    | \$12,480    | \$76,780     |
|   | UTILITIES - LEASE/RENTAL SERVICES                        | \$0         | \$0         | \$0         | \$0              | \$0         | \$0         | \$0          |
|   | INSURANCE - WORKER'S COMPENSATION                        | \$0         | \$0         | \$0         | \$0              | \$0         | \$0         | \$0          |
|   | INSURANCE - UNEMPLOYMENT                                 | \$0         | \$0         | \$0         | \$0              | \$0         | \$0         | \$0          |
|   | INSURANCE - PROPERTY & CASUALTY                          | \$4,515     | \$4,200     | \$2,940     | \$5 <i>,</i> 079 | \$12,075    | \$14,175    | \$42,984     |
|   | PURCHASED SERVICES                                       | \$56,548    | \$19,000    | \$34,652    | \$13,700         | \$117,800   | \$265,000   | \$506,700    |
|   | MATERIALS & SUPPLIES                                     | \$70,550    | \$45,600    | \$19,580    | \$39,630         | \$101,680   | \$228,550   | \$505,590    |
|   | OTHER CHARGES - MISC, TRAINING, PROFESSIONAL DEVELOPMENT | \$7,250     | \$4,300     | \$1,700     | \$3,900          | \$5,350     | \$51,500    | \$74,000     |
|   | ADDITIONS/REPLACEMENTS                                   | \$2,000     | \$2,000     | \$2,000     | \$2,000          | \$2,000     | \$3,000     | \$13,000     |
|   | FUND 50 - TOTAL EXPENDITURES                             | \$4,198,924 | \$2,986,153 | \$2,055,684 | \$2,973,902      | \$5,890,773 | \$9,627,859 | \$27,733,294 |
|   |                                                          |             |             |             |                  |             |             |              |